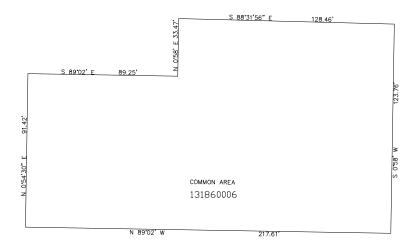

PART OF N.W. 1/4 OF N.W. 1/4 OF SECTION 27, T.6N., R.1W., S.L.B. & M.

186

ALSO, ALL OF LOT 26 & PT. OF LOTS 24 & 25 OF BLK. 7, & PT. OF LOTS 1, 2, & 3, OF BLK. 6, CITY VIEW ADD. AMD. PLAT

## TYLER PLACE PHASE 1

TAXING UNIT: 25

A CONDOMINIUM PROJECT

IN OGDEN CITY

SCALE 1" = 30

SURVEY PLAT: BOOK 27 OF DEDICATION PLATS, PAGE 17 DECLARATION: BOOK 1470 OF RECORDS, PAGE 1996

| UNIT NO. | SERIAL NUMBER |                                                | % OF OWNERSHIP IN<br>COMMON AREA |  |
|----------|---------------|------------------------------------------------|----------------------------------|--|
| 1        | 131860001     | SCOTT P NIELSEN                                | 20%                              |  |
| 2        | 131860002     | JOHN & RULA FLINK FAMILY TRUST DTD FEB 15 2017 | 20%                              |  |
| 3        | 131860003     | CONNIE T COLLINS TRUST U/A/D 2/11/2003         | 20%                              |  |
| 4        | 131860004     | TOM THORPE & wf BRENDA                         | 20%                              |  |
| 5        | 131860005     | GLENDON E GRAVLEE & DEBRA A GRAVLEE            | 20%                              |  |