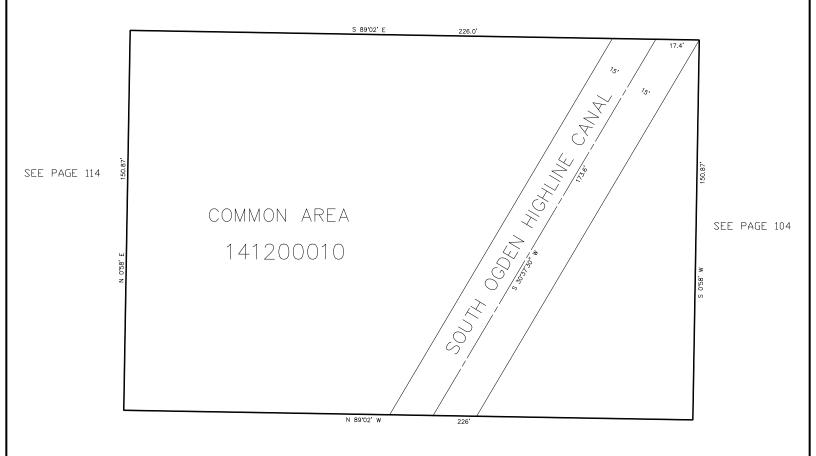

## THE HEIGHTS CONDOMINIUM, AMD. PLAT

TAXING UNIT: 25

IN OGDEN CITY
SCALE 1" = 20'

| LEVEL | UNIT | SERIAL NO. | NAME OF OWNER                                              |
|-------|------|------------|------------------------------------------------------------|
| 1     | 1    | 141200001  | LEANNE R SHAY TRUST                                        |
|       | 2    | 141200002  | BLAKE FARR URE                                             |
|       | 3    | 141200003  | COMPTON FAMILY TRUST JULY 16 2012                          |
| 2     | 4    | 141200004  | GREG HYDE & GREG G HYDE                                    |
|       | 5    | 141200005  | CAMELLO FAMILY TRUST DTD SEPTEMBER 19, 2000                |
|       | 6    | 141200006  | THOMAS G & MARY C PADON REVOCABLE LIVING TRUST 21-JAN-2015 |
| 3     | 7    | 141200007  | HEIDI HARWOOD                                              |
|       | 8    | 141200008  | CLIFFORD A MILLER & SALLY J MILLER, TRUSTEES               |
|       | 9    | 141200009  | DAVID B WOLFORD & wf ANETTE S                              |