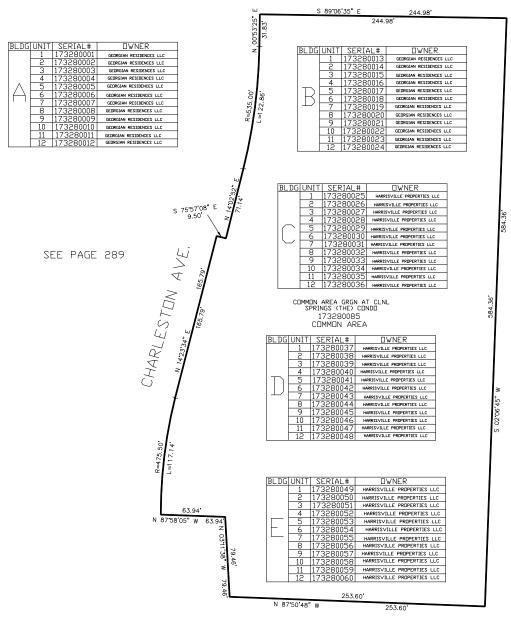

## THE GEORGIAN AT COLONIAL SPRINGS A CONDOMINIUM PLAT

IN HARRISVILLE CITY

TAXING UNIT: 12

SCALE 1" = 50'

SEE PAGE 72