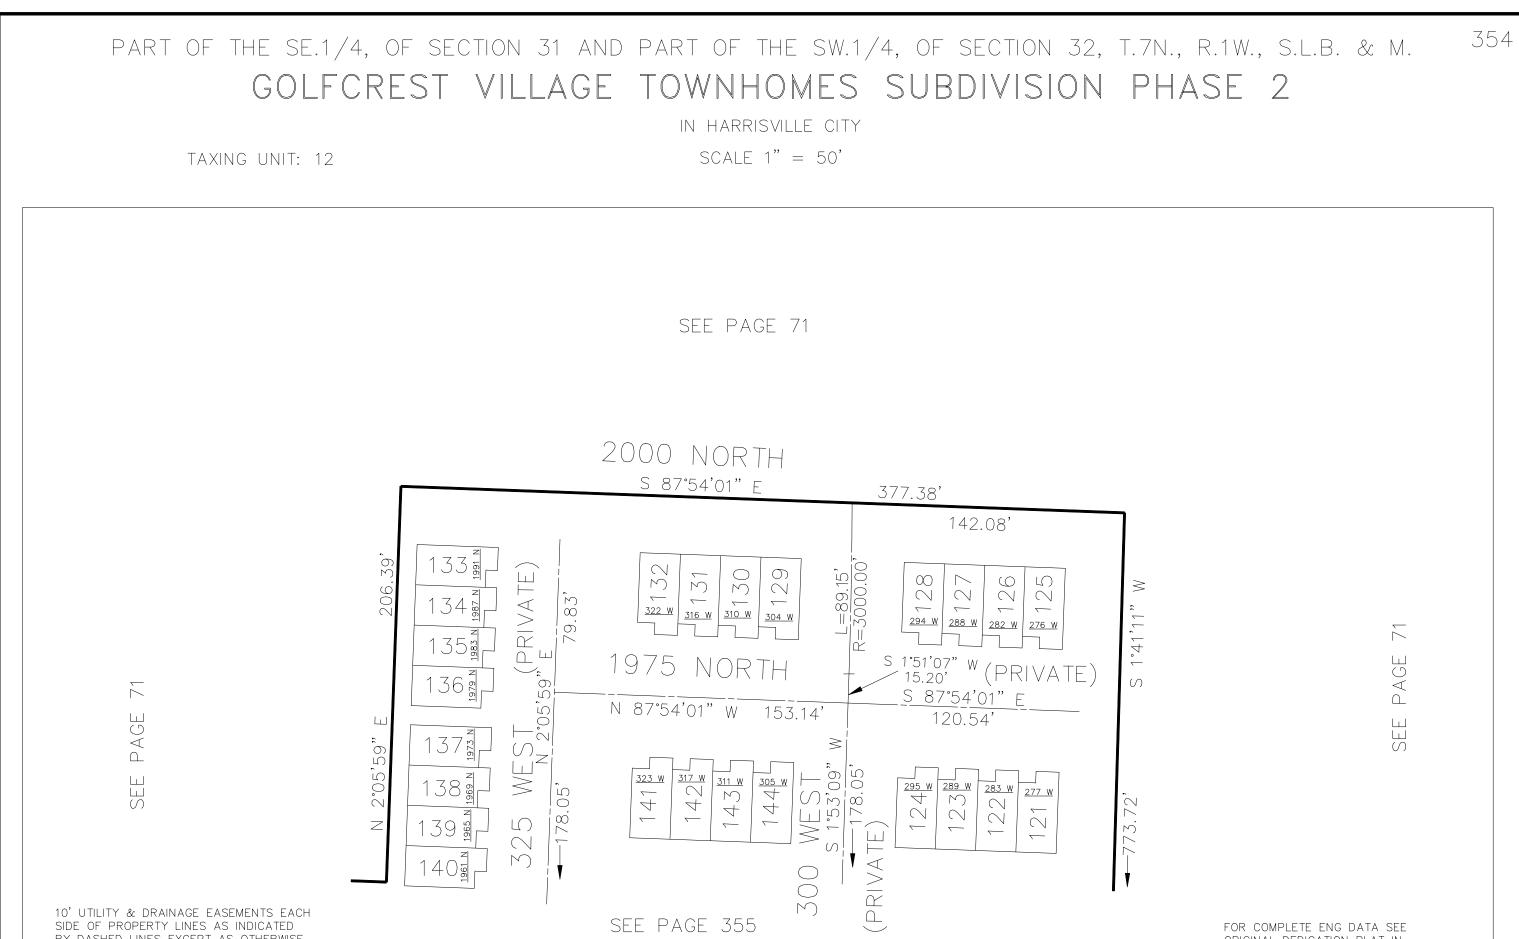

BY DASHED LINES EXCEPT AS OTHERWISE SHOWN.

ORIGINAL DEDICATION PLAT IN BQOK 69, PAGE 47 OF RECORDS.

|     | SERIAL    | OWNERSHIP                              | UNIT | SERIAL    | OWNERSHIP                  |
|-----|-----------|----------------------------------------|------|-----------|----------------------------|
| 121 | 173540001 | JACLYN MCHALE                          | 133  | 173540013 | LINDSEY WINEGAR            |
| 122 | 173540002 | darius a beard & WF raquel a           | 134  | 173540014 | MARCELO JUAREZ             |
| 123 | 173540003 | 289 PROPERTIES LLC                     | 135  | 173540015 | 289 PROPERTIES LLC         |
| 124 | 173540004 | SHEILA A PAULSON                       | 136  | 173540016 | LYNN M RAY JR & WF VICKI A |
| 125 | 173540005 | JAELYNN SIRRINE                        | 137  | 173540017 | SAJACO, LLC                |
| 126 | 173540006 | MEGAN BROWN ETAL                       | 138  | 173540018 | SAJACO, LLC                |
| 127 | 173540007 | ANTHONY JAMES WEITZEIL<br>& wf NIKKI R | 139  | 173540019 | SAJACO, LLC                |
| 128 | 173540008 | C & A INVSTMNT MGMNT LLC               | 140  | 173540020 | SAJACO, LLC                |
| 129 | 173540009 | ROBIN SMITH                            | 141  | 173540021 | JARED GAREY & EMILY GAREY  |
| 130 | 173540010 | ROBERT L VANDERWOOD & WF LORRAINE      | 142  | 173540022 | JIMMY JAVIER               |
| 131 | 173540011 | KENNETH VINCENT TOLBERT                | 143  | 173540023 | BLAKE GOODWIN              |
| 132 | 173540012 | GORDON & PATRICIA ASHLEY 2006 REVOC TR | 144  | 173540024 | JADE HARMON                |
|     |           |                                        | C.A. | SEE 1     | 73560021                   |