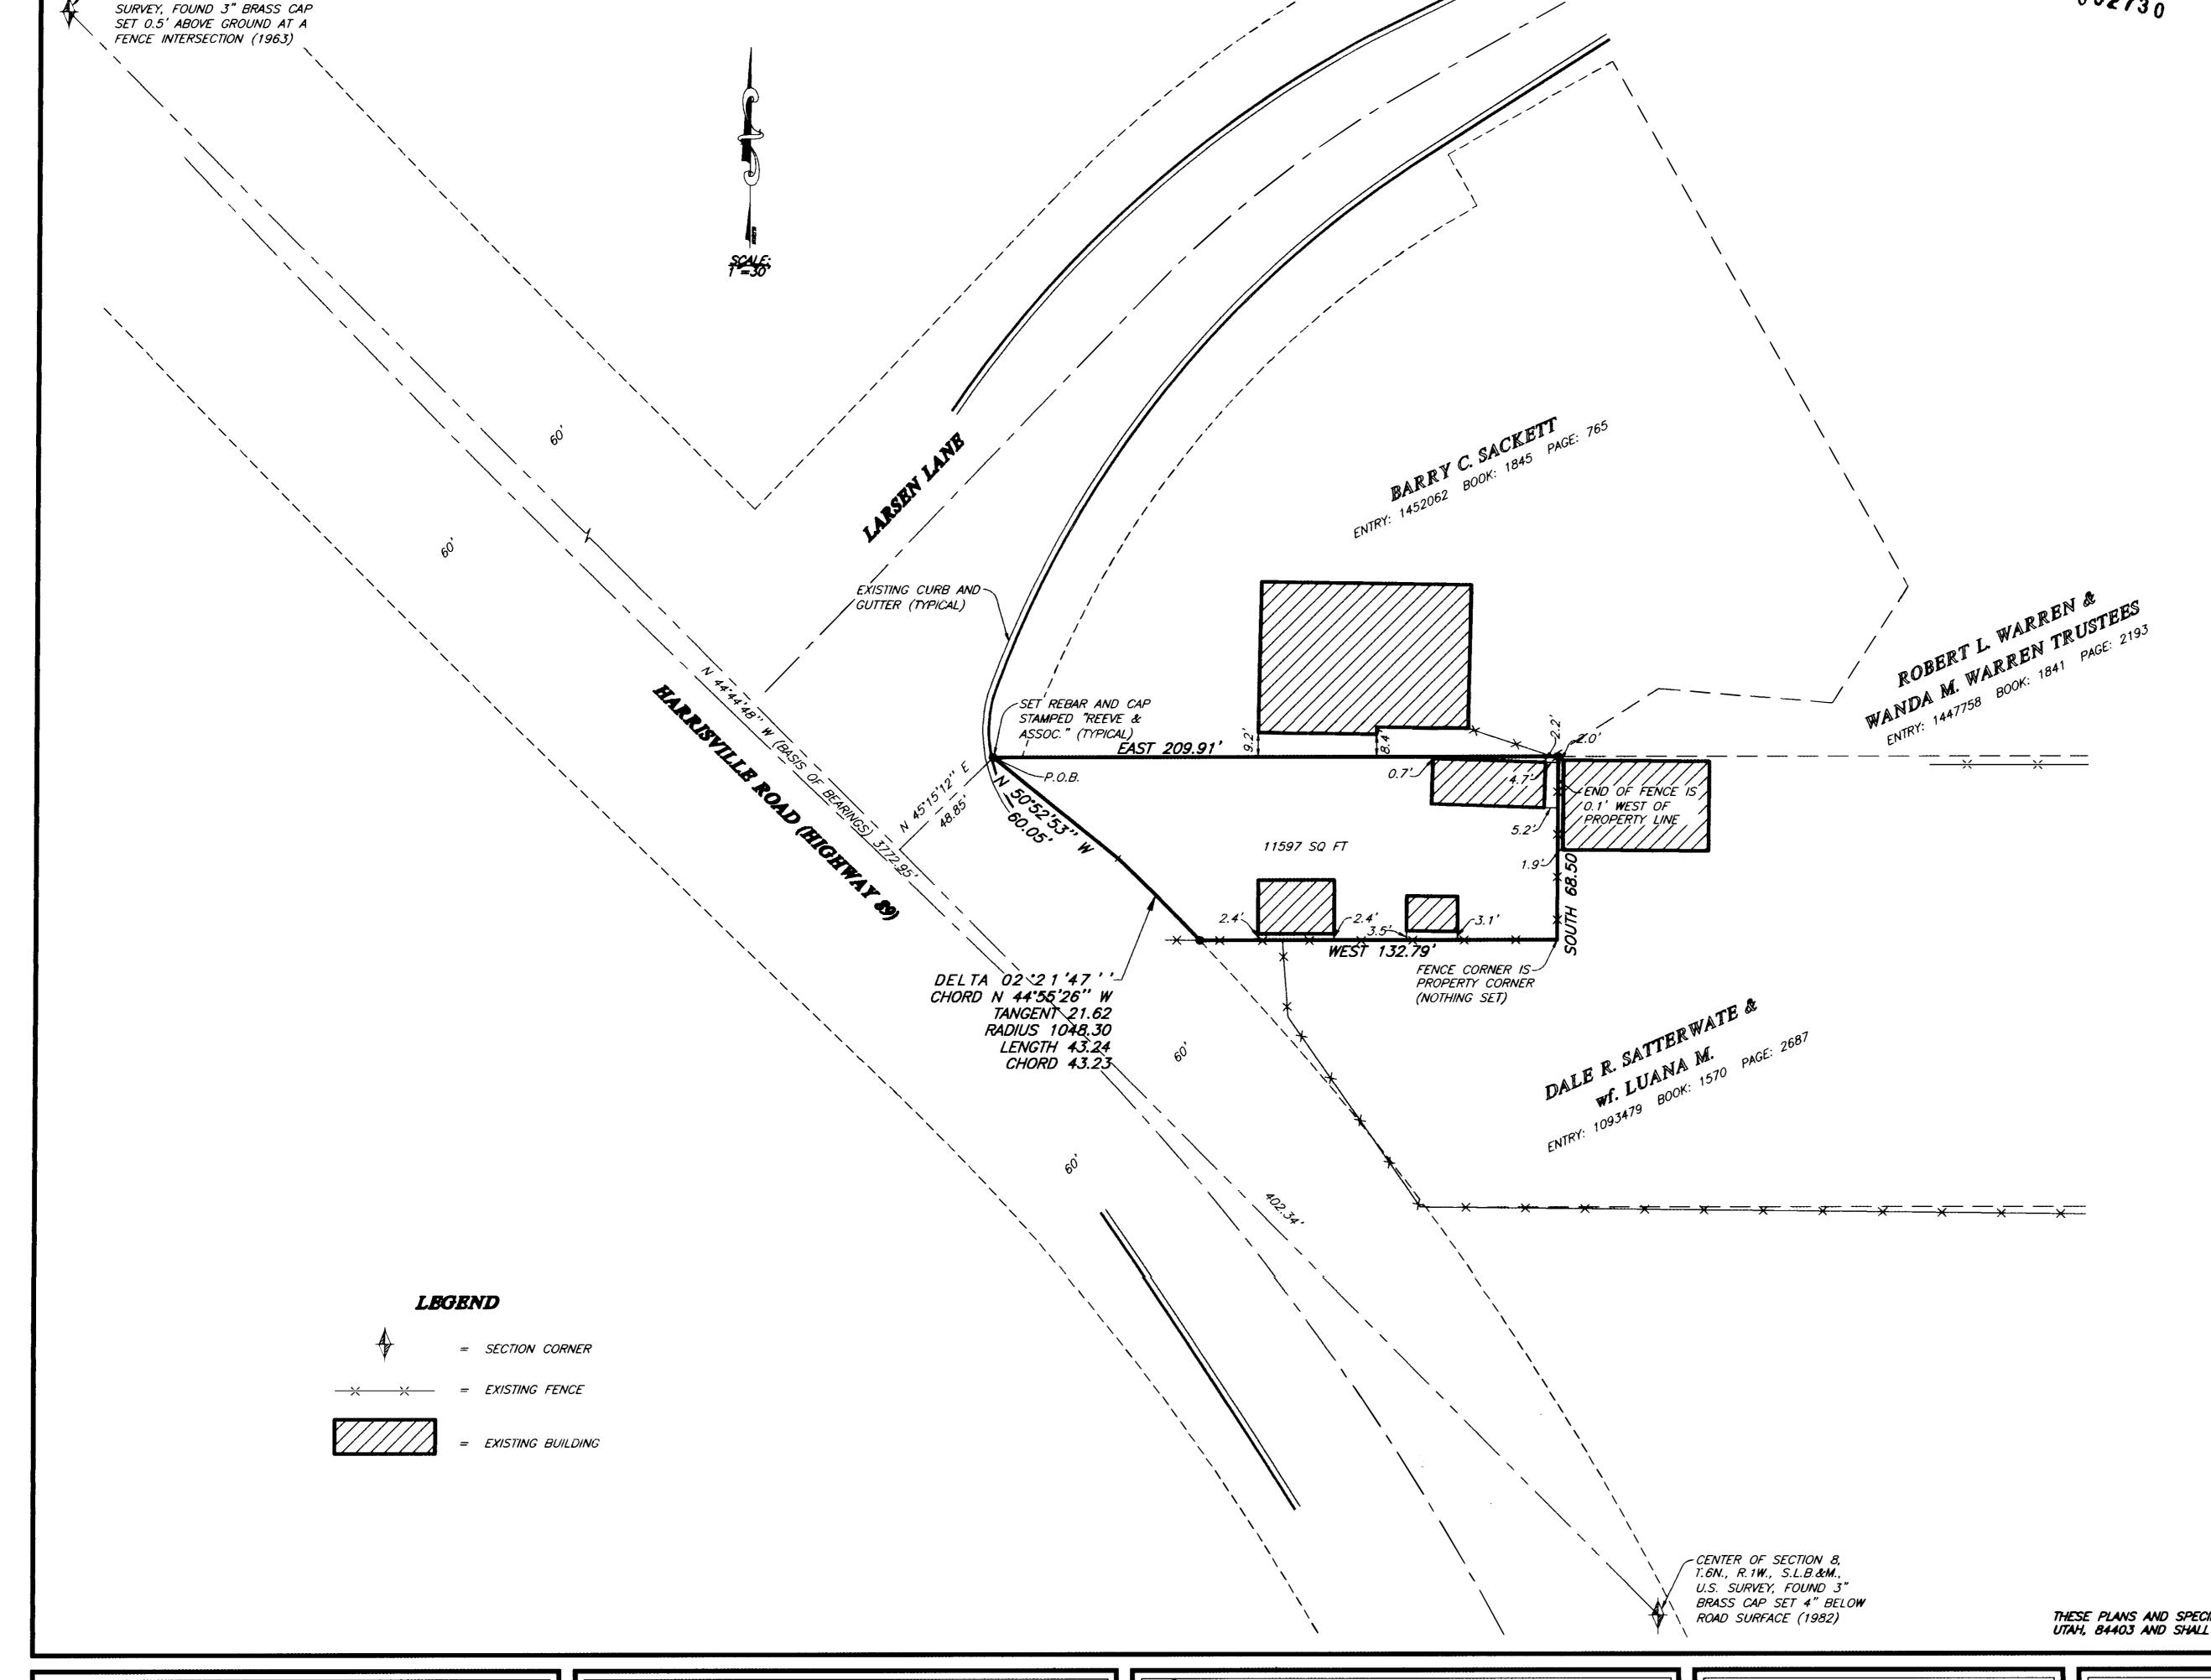

## BASIS OF BEARINGS

THE BASIS OF BEARINGS FOR THIS PLAT IS THE LINE BETWEEN THE CENTER AND THE NORTHWEST CORNER OF SECTION 8, 1.6N., R.1W., S.L.B.&M., U.S. SURVEY, SHOWN HEREON AS: N44°44'48"W

## NARRATIVE

THE PURPOSE OF THIS SURVEY IS TO DEFINE THE DINSDALE PROPERTY FOR NORM DINSDALE. THE WESTERLY LINES WERE FIXED BY THE EAST RIGHT-OF-WAY LINE OF HARRISVILLE ROAD (HIGHWAY 89). THE EAST AND SOUTH LINES WERE FIXED BY AN EXISTING FENCE. ALL OTHER LINES WERE FIXED BY DEED.

## SURVEYED DESCRIPTION

PART OF THE NORTHWEST QUARTER OF SECTION 8, T.6N., R.1W., S.L.B.&M., U.S. SURVEY, DESCRIBED AS FOLLOWS:

BEGINNING AT THE INTERSECTION OF THE EAST RIGHT-OF-WAY LINE OF HARRISVILLE ROAD (HIGHWAY 89) AND THE SOUTH RIGHT-OF-WAY LINE OF LARSEN LANE, SAID POINT BEING N44°44'48"W ALONG THE LINE BETWEEN THE CENTER AND THE NORTHWEST CORNER OF SAID SECTION 8 402.34 FEET, AND N45°15'12"E 48.85 FEET FROM SAID CENTER OF SAID SECTION 8; THENCE EAST 209.91 FEET TO AN EXTENSION OF A FENCE; THENCE ALONG SAID EXTENSION AND FENCE SOUTH 68.50 FEET AND WEST 132.79 FEET TO SAID EAST RIGHT-OF-WAY LINE AND A 1048.30 FOOT RADIUS CURVE THE CENTER OF WHICH BEARS \$46°15'27"W; THENCE ALONG SAID EAST LINE AND CURVE TO THE LEFT THROUGH A CENTRAL ANGLE OF 02°21'47" A DISTANCE OF 43.24 FEET AND N50°52'53"W 60.05 FEET TO THE POINT OF BEGINNING.

CONTAINS: 11597 SQUARE FEET

## DEED DESCRIPTION

PART OF THE NORTHWEST QUARTER OF SECTION 8, TOWNSHIP 6 NORTH, RANGE 1 WEST, SALT LAKE MERIDIAN, U.S. SURVEY: BEGINNING AT A POINT 331.8 FEET NORTH AND 42.7 FEET WEST FORM THE SOUTHEAST CORNER OF SAID NORTHWEST QUARTER OF SAID SECTION 8; RUNNING THENCE SOUTH 68.5 FEET; THENCE WEST 150 FEET, MORE OR LESS, TO THE EAST LINE OF HARISVILLE ROAD; THENCE NORTH 39\*45' WEST ALONG SAID EAST LINE OF SAID ROAD 79.07 FEET, MORE OR LESS, TO A POINT SOUTH 39\*45' EAST 118 FEET FROM THE SOUTH LINE OF MONTGOMERY AVENUE; THENCE EAST 201.33 FEET TO THE POINT OF BEGINNING.

EXCEPT THEREFROM THAT PART DEEDED TO UTAH DEPARTMENT OF TRANSPORTATION.

PECEIVED

OCT 1 0 2001
Weber County Surveyor

THESE PLANS AND SPECIFICATIONS ARE THE PROPERTY OF REEVE & ASSOC., INC., 3670 QUINCY AVE., OGDEN, UTAH, 84403 AND SHALL NOT BE COPIED OR REDUCED OR REPRODUCED WITHOUT THEIR WRITTEN PERMISSION.

RECORD OF SURVEY

DINSDALE PROPERTY
PART OF THE NORTHWEST QUARTER OF SECTION 8, T. SN., R. 1 W., S.L.B.&M., U.S. SURVEY
HARRISVILLE CITY, WEBER COUNTY, UTAH
DECEMBER, 2000