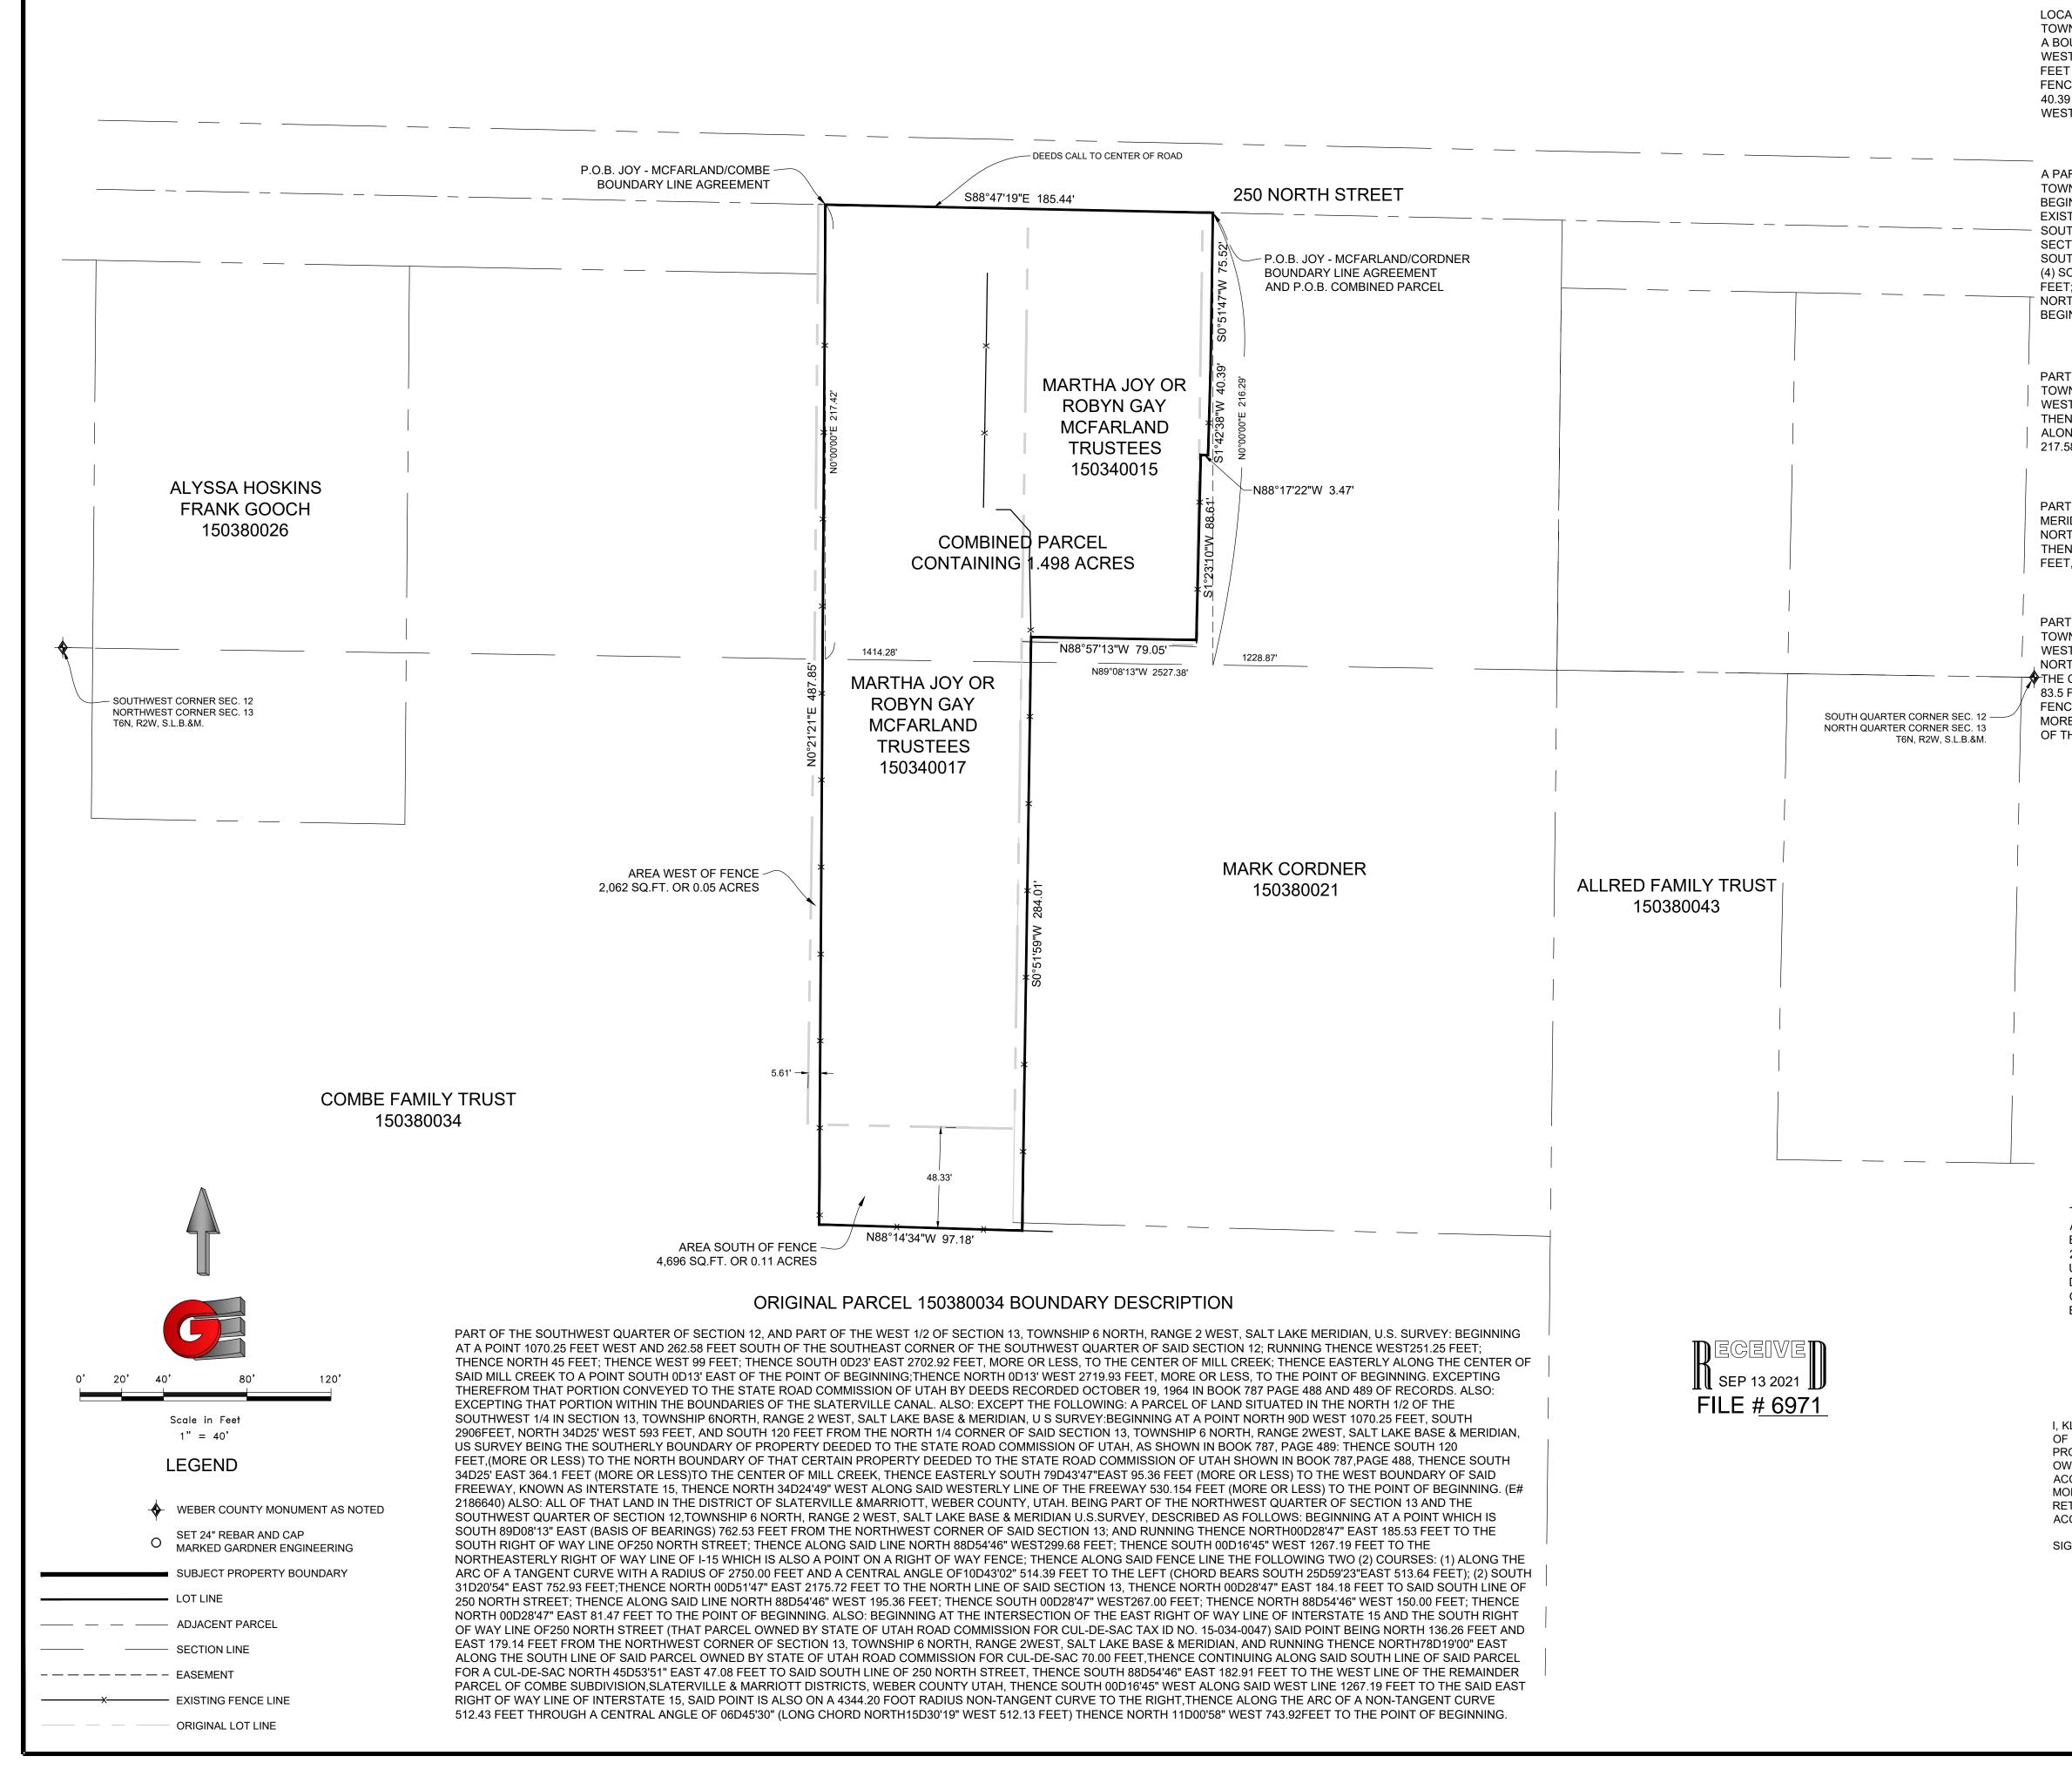

| JOY-MCFARLAND / COMBE BOUNDARY LINE AGREEMENT DESCRIPTION                                                                                                                                                                                                                                                                                                                                                                                                                                                                                                                                                                                                                                                                                                                                                                                                                                                                                                                                                                                      |                  |              |                                          |                                         |                     |
|------------------------------------------------------------------------------------------------------------------------------------------------------------------------------------------------------------------------------------------------------------------------------------------------------------------------------------------------------------------------------------------------------------------------------------------------------------------------------------------------------------------------------------------------------------------------------------------------------------------------------------------------------------------------------------------------------------------------------------------------------------------------------------------------------------------------------------------------------------------------------------------------------------------------------------------------------------------------------------------------------------------------------------------------|------------------|--------------|------------------------------------------|-----------------------------------------|---------------------|
| LOCATED IN THE SOUTHWEST QUARTER OF SECTION 12 AND THE NORTHWEST QUARTER OF SECTION 13,<br>TOWNSHIP 6 NORTH, RANGE 2 WEST, OF THE SALT LAKE BASE AND MERIDIAN.<br>A BOUNDARY LINE AGREEMENT LOCATED ALONG AN EXISTING FENCE LINE BEING LOCATED NORTH 89°08'13"<br>WEST 1414.28 FEET ALONG THE SOUTH LINE OF SAID SOUTHWEST QUARTER AND NORTH 00°00'00" EAST 217.42<br>FEET FROM THE SOUTH QUARTER CORNER OF SAID SECTION 12; RUNNING THENCE ALONG SAID EXISTING<br>FENCE LINE THE FOLLOWING TWO (2) COURSES: (1) SOUTH 00°21'21" WEST 487.85 FEET; (2) SOUTH 88°14'34"<br>EAST 97.18 FEET TO THE POINT OF TERMINATION.<br>JOY-MCFARLAND / CORDNER BOUNDARY LINE AGREEMENT DESCRIPTION                                                                                                                                                                                                                                                                                                                                                          | scale: 1:40 XREF | DATE: 9/1/21 | DESIGN:                                  | I                                       | CHECKED: KHW        |
| LOCATED IN THE SOUTHWEST QUARTER OF SECTION 12 AND THE NORTHWEST QUARTER OF SECTION 13,<br>TOWNSHIP 6 NORTH, RANGE 2 WEST, OF THE SALT LAKE BASE AND MERIDIAN.<br>A BOUNDARY LINE AGREEMENT LOCATED ALONG AN EXISTING FENCE LINE BEING LOCATED NORTH 89°08'13"<br>WEST 1228.87 FEET ALONG THE SOUTH LINE OF SAID SOUTHWEST QUARTER AND NORTH 00°00'00" EAST 216.29<br>FEET FROM THE SOUTH QUARTER CORNER OF SAID SECTION 12; RUNNING THENCE ALONG SAID EXISTING<br>FENCE LINE THE FOLLOWING SIX (6) COURSES: (1) SOUTH 00°51'47" WEST 75.52 FEET; (2) SOUTH 01°42'38" WEST<br>40.39 FEET; (3) NORTH 88°17'22" WEST 3.47 FEET; (4) SOUTH 01°23'10" WEST 88.61 FEET; (5) NORTH 88°57'13"<br>WEST 79.05 FEET; (6) SOUTH 00°51'59" WEST 284.01 FEET TO THE POINT OF TERMINATION.                                                                                                                                                                                                                                                                   | <i>.</i>         | SCRIPTION    | DE                                       | DR                                      | CHEC                |
| COMBINED PARCEL BOUNDARY DESCRIPTION                                                                                                                                                                                                                                                                                                                                                                                                                                                                                                                                                                                                                                                                                                                                                                                                                                                                                                                                                                                                           | SNC              | SCR          |                                          |                                         |                     |
| A PART OF THE SOUTHWEST QUARTER OF SECTION 12 AND THE NORTHWEST QUARTER OF SECTION 13,<br>TOWNSHIP 6 NORTH, RANGE 2 WEST, OF THE SALT LAKE BASE AND MERIDIAN.<br>BEGINNING AT THE INTERSECTION OF THE CENTERLINE OF 250 NORTH STREET AND THE PROJECTION OF AN<br>EXISTING FENCE LINE BEING LOCATED NORTH 89°08'13" WEST 1228.87 FEET ALONG THE SOUTH LINE OF SAID<br>SOUTHWEST QUARTER AND NORTH 00°00'00" EAST 216.29 FEET FROM THE SOUTH QUARTER CORNER OF SAID<br>SECTION 12; RUNNING THENCE ALONG SAID EXISTING FENCE LINE THE FOLLOWING EIGHT (8) COURSES: (1)<br>SOUTH 00°51'47" WEST 75.52 FEET; (2) SOUTH 01°42'38" WEST 40.39 FEET; (3) NORTH 88°17'22" WEST 3.47 FEET;<br>(4) SOUTH 01°23'10" WEST 88.61 FEET; (5) NORTH 88°57'13" WEST 79.05 FEET; (6) SOUTH 00°51'59" WEST 284.01<br>FEET; (7) NORTH 88°14'34" WEST 97.18 FEET; (8) NORTH 00°21'21" EAST 487.85 FEET TO THE CENTERLINE OF 250<br>NORTH STREET; THENCE ALONG SAID CENTERLINE SOUTH 88°47'19" EAST 185.44 FEET TO THE POINT OF<br>BEGINNING. CONTAINING 1.498 ACRES. | REVISIONS        | DATE DE(     |                                          |                                         |                     |
| ORIGINAL PARCEL 150340017 BOUNDARY DESCRIPTION                                                                                                                                                                                                                                                                                                                                                                                                                                                                                                                                                                                                                                                                                                                                                                                                                                                                                                                                                                                                 |                  |              |                                          |                                         |                     |
| PART OF THE SOUTHWEST QUARTER OF SECTION 12, AND PART OF THE NORTHWEST QUARTER OF SECTION 13, TOWNSHIP 6 NORTH, RANGE 2WEST, SALT LAKE MERIDIAN, U.S. SURVEY: BEGINNING AT A POINT1321.5 FEET WEST OF THE NORTHEAST CORNER OF THE NORTHWEST QUARTER OF SAID SECTION 13 AND RUNNING THENCE NORTH 222.42FEET TO THE CENTER OF THE COUNTY ROAD, THENCE NORTH 89D30'WEST 99 FEET, ALONG THE CENTER OF ROAD, THENCE SOUTH 0D23'EAST 440 FEET, THENCE EAST 99 FEET, THENCE NORTH 217.58 FEET TO THE PLACE OF BEGINNING.                                                                                                                                                                                                                                                                                                                                                                                                                                                                                                                              |                  |              |                                          |                                         |                     |
| ORIGINAL PARCEL 150340015 BOUNDARY DESCRIPTION                                                                                                                                                                                                                                                                                                                                                                                                                                                                                                                                                                                                                                                                                                                                                                                                                                                                                                                                                                                                 |                  | ┳            |                                          | <i>с</i>                                | Τ_                  |
| PART OF THE SOUTHWEST QUARTER OF SECTION 12, TOWNSHIP 6 NORTH,RANGE 2 WEST, SALT LAKE<br>MERIDIAN, U.S. SURVEY: BEGINNING AT A POINT ON THE CENTER OF COUNTY ROAD, 1238 FEET WEST AND<br>NORTH0D13' WEST 222.42 FEET FROM THE SOUTHEAST CORNER OF SAID QUARTER SECTION, AND RUNNING<br>THENCE NORTH 89D30' WEST 83.5FEET, THENCE SOUTH 0D13' EAST 207 FEET, THENCE SOUTH 89D30'EAST 83.5<br>FEET, THENCE NORTH 0D13' WEST 207 FEET TO THE POINT OF BEGINNING.                                                                                                                                                                                                                                                                                                                                                                                                                                                                                                                                                                                  | RUSTEES          | )            |                                          | F SEC 1:                                |                     |
| ORIGINAL PARCEL 150340021 BOUNDARY DESCRIPTION                                                                                                                                                                                                                                                                                                                                                                                                                                                                                                                                                                                                                                                                                                                                                                                                                                                                                                                                                                                                 | R<br>R           |              | Ц                                        | 0                                       |                     |
| PART OF THE SOUTHWEST QUARTER OF SECTION 12, AND PART OF THE NORTHWEST QUARTER OF SECTION 13,<br>TOWNSHIP 6 NORTH, RANGE 2WEST, SALT LAKE MERIDIAN, U.S. SURVEY: BEGINNING AT A POINT1070.25 FEET<br>WEST OF THE SOUTHEAST CORNER OF THE SOUTHWEST QUARTER OF SAID SECTION 12, RUINNING THENCE<br>NORTH 0013' WEST222.42 FEET TO THE CENTER OF THE COUNTY ROAD, THENCE NORTH&BD30' WEST ALONG<br>THE CENTER OF SAID ROAD 167.75 FEET; THENCE SOUTH 0013' EAST 207 FEET; THENCE NORTH &BD13' WEST<br>83.5 FEET; THENCE SOUTH 278 FEET, MORE OR LESS, TO EXISTING FENCE; THENCE LASTERLY ALONG SAID<br>FENCE TO A POINT WHICH IS SOUTH 0013'EAST FROM BEGINNING; THENCE NORTH 0013' WEST 262.58 FEET,<br>MORE OR LESS, TO THE PLACE OF BEGINNING. EXCEPTING THAT PORTION THEREOF WITHIN THE BOUNDARIES<br>OF THE SLATERVILLE CANAL.                                                                                                                                                                                                              |                  |              | 1707 WEST 250 NORTH, OGDEN, UTAH, LOCATI | SW QUARTER OF SEC 12 AND THE NW QUARTER |                     |
| NARRATIVE                                                                                                                                                                                                                                                                                                                                                                                                                                                                                                                                                                                                                                                                                                                                                                                                                                                                                                                                                                                                                                      | H                |              |                                          | U                                       | NIX.                |
| THE PURPOSE OF THIS SURVEY WAS TO ESTABLISH AND SET THE PROPERTY CORNERS OF THE PARCEL<br>AS SHOWN AND DESCRIBED HEREON. THE SURVEY WAS ORDERED BY JEFF HALES. THE BASIS OF<br>BEARING IS THE SOUTH LINE OF THE SOUTHWEST QUARTER OF SECTION 12, TOWNSHIP 6 NORTH, RANGE<br>2 WEST, OF THE SALT LAKE BASE AND MERIDIAN WHICH BEARS NORTH 89°08'13" WEST, WEBER COUNTY,<br>UTAH NORTH, NAD 83 STATE PLANE GRID BEARING. THE BOUNDARY WAS DETERMINED BUY WARRANTY<br>DEED RECORDED AS ENTRY NUMBERS 908412, 2376712, 1458489 AND DEEDS OF ADJOINING PROPERTY<br>OWNERS. RECORD OF SURVEY NUMBERS 6396, 821, AND 1755 WERE ALSO USED TO DETERMINE<br>BOUNDARY LOCATION ALONG WITH THE FOUND MONUMENTS AS SHOWN AND DESCRIBED HEREON.                                                                                                                                                                                                                                                                                                              |                  |              |                                          | IVIL-LAND PLANNIN                       | ICIPAL - LAND SURVI |
| SURVEYOR'S CERTIFICATE                                                                                                                                                                                                                                                                                                                                                                                                                                                                                                                                                                                                                                                                                                                                                                                                                                                                                                                                                                                                                         | 1                |              | 2                                        | Ū                                       | N                   |
| I, KLINT H. WHITNEY, DO HEREBY CERTIFY THAT I AM A LICENSED PROFESSIONAL LAND SURVEYOR IN THE STATE<br>OF UTAH AND THAT I HOLD CERTIFICATE NO. 8227228 IN ACCORDANCE WITH TITLE 58, CHAPTER 22, OF THE<br>PROFESSIONAL ENGINEERS AND LAND SURVEYORS ACT; I FURTHER CERTIFY THAT BY AUTHORITY OF THE<br>OWNERS I HAVE COMPLETED A SURVEY OF THE PROPERTY DESCRIBED ON THIS RECORD OF SURVEY PLAT IN<br>ACCORDANCE WITH SECTION 17-23-20 AND HAVE VERIFIED ALL MEASUREMENTS; THAT THE REFERENCE<br>MONUMENTS SHOWN ON THIS RECORD OF SURVEY PLAT ARE LOCATED AS INDICATED AND ARE SUFFICIENT TO<br>RETRACE OR REESTABLISH THIS SURVEY; AND THAT THE INFORMATION SHOWN HEREIN IS SUFFICIENT TO<br>ACCURATELY ESTABLISH THE LATERAL BOUNDARIES OF THE HEREIN DESCRIBED TRACT OF REAL PROPERTY.<br>SIGNED THIS <u>1ST</u> DAY OF <u>SEPTEMBER</u> , 2021.                                                                                                                                                                                           |                  |              |                                          |                                         | 2                   |
| RETRACE OR REESTABLISH THIS SURVEY; AND THAT THE INFORMATION SHOWN HEREIN IS SUFFICIENT TO ACCURATELY ESTABLISH THE LATERAL BOUNDARIES OF THE HEREIN DESCRIBED TRACT OF REAL PROPERTY.<br>SIGNED THIS <u>1ST</u> DAY OF <u>SEPTEMBER</u> , 2021.<br><i>LAND</i><br>9/1/21<br>8227228<br>2021                                                                                                                                                                                                                                                                                                                                                                                                                                                                                                                                                                                                                                                                                                                                                   |                  |              |                                          |                                         |                     |
|                                                                                                                                                                                                                                                                                                                                                                                                                                                                                                                                                                                                                                                                                                                                                                                                                                                                                                                                                                                                                                                | 1                |              |                                          |                                         |                     |

KLINT H. WHITNEY, PLS NO. 8227228

KIINU H

**S1**