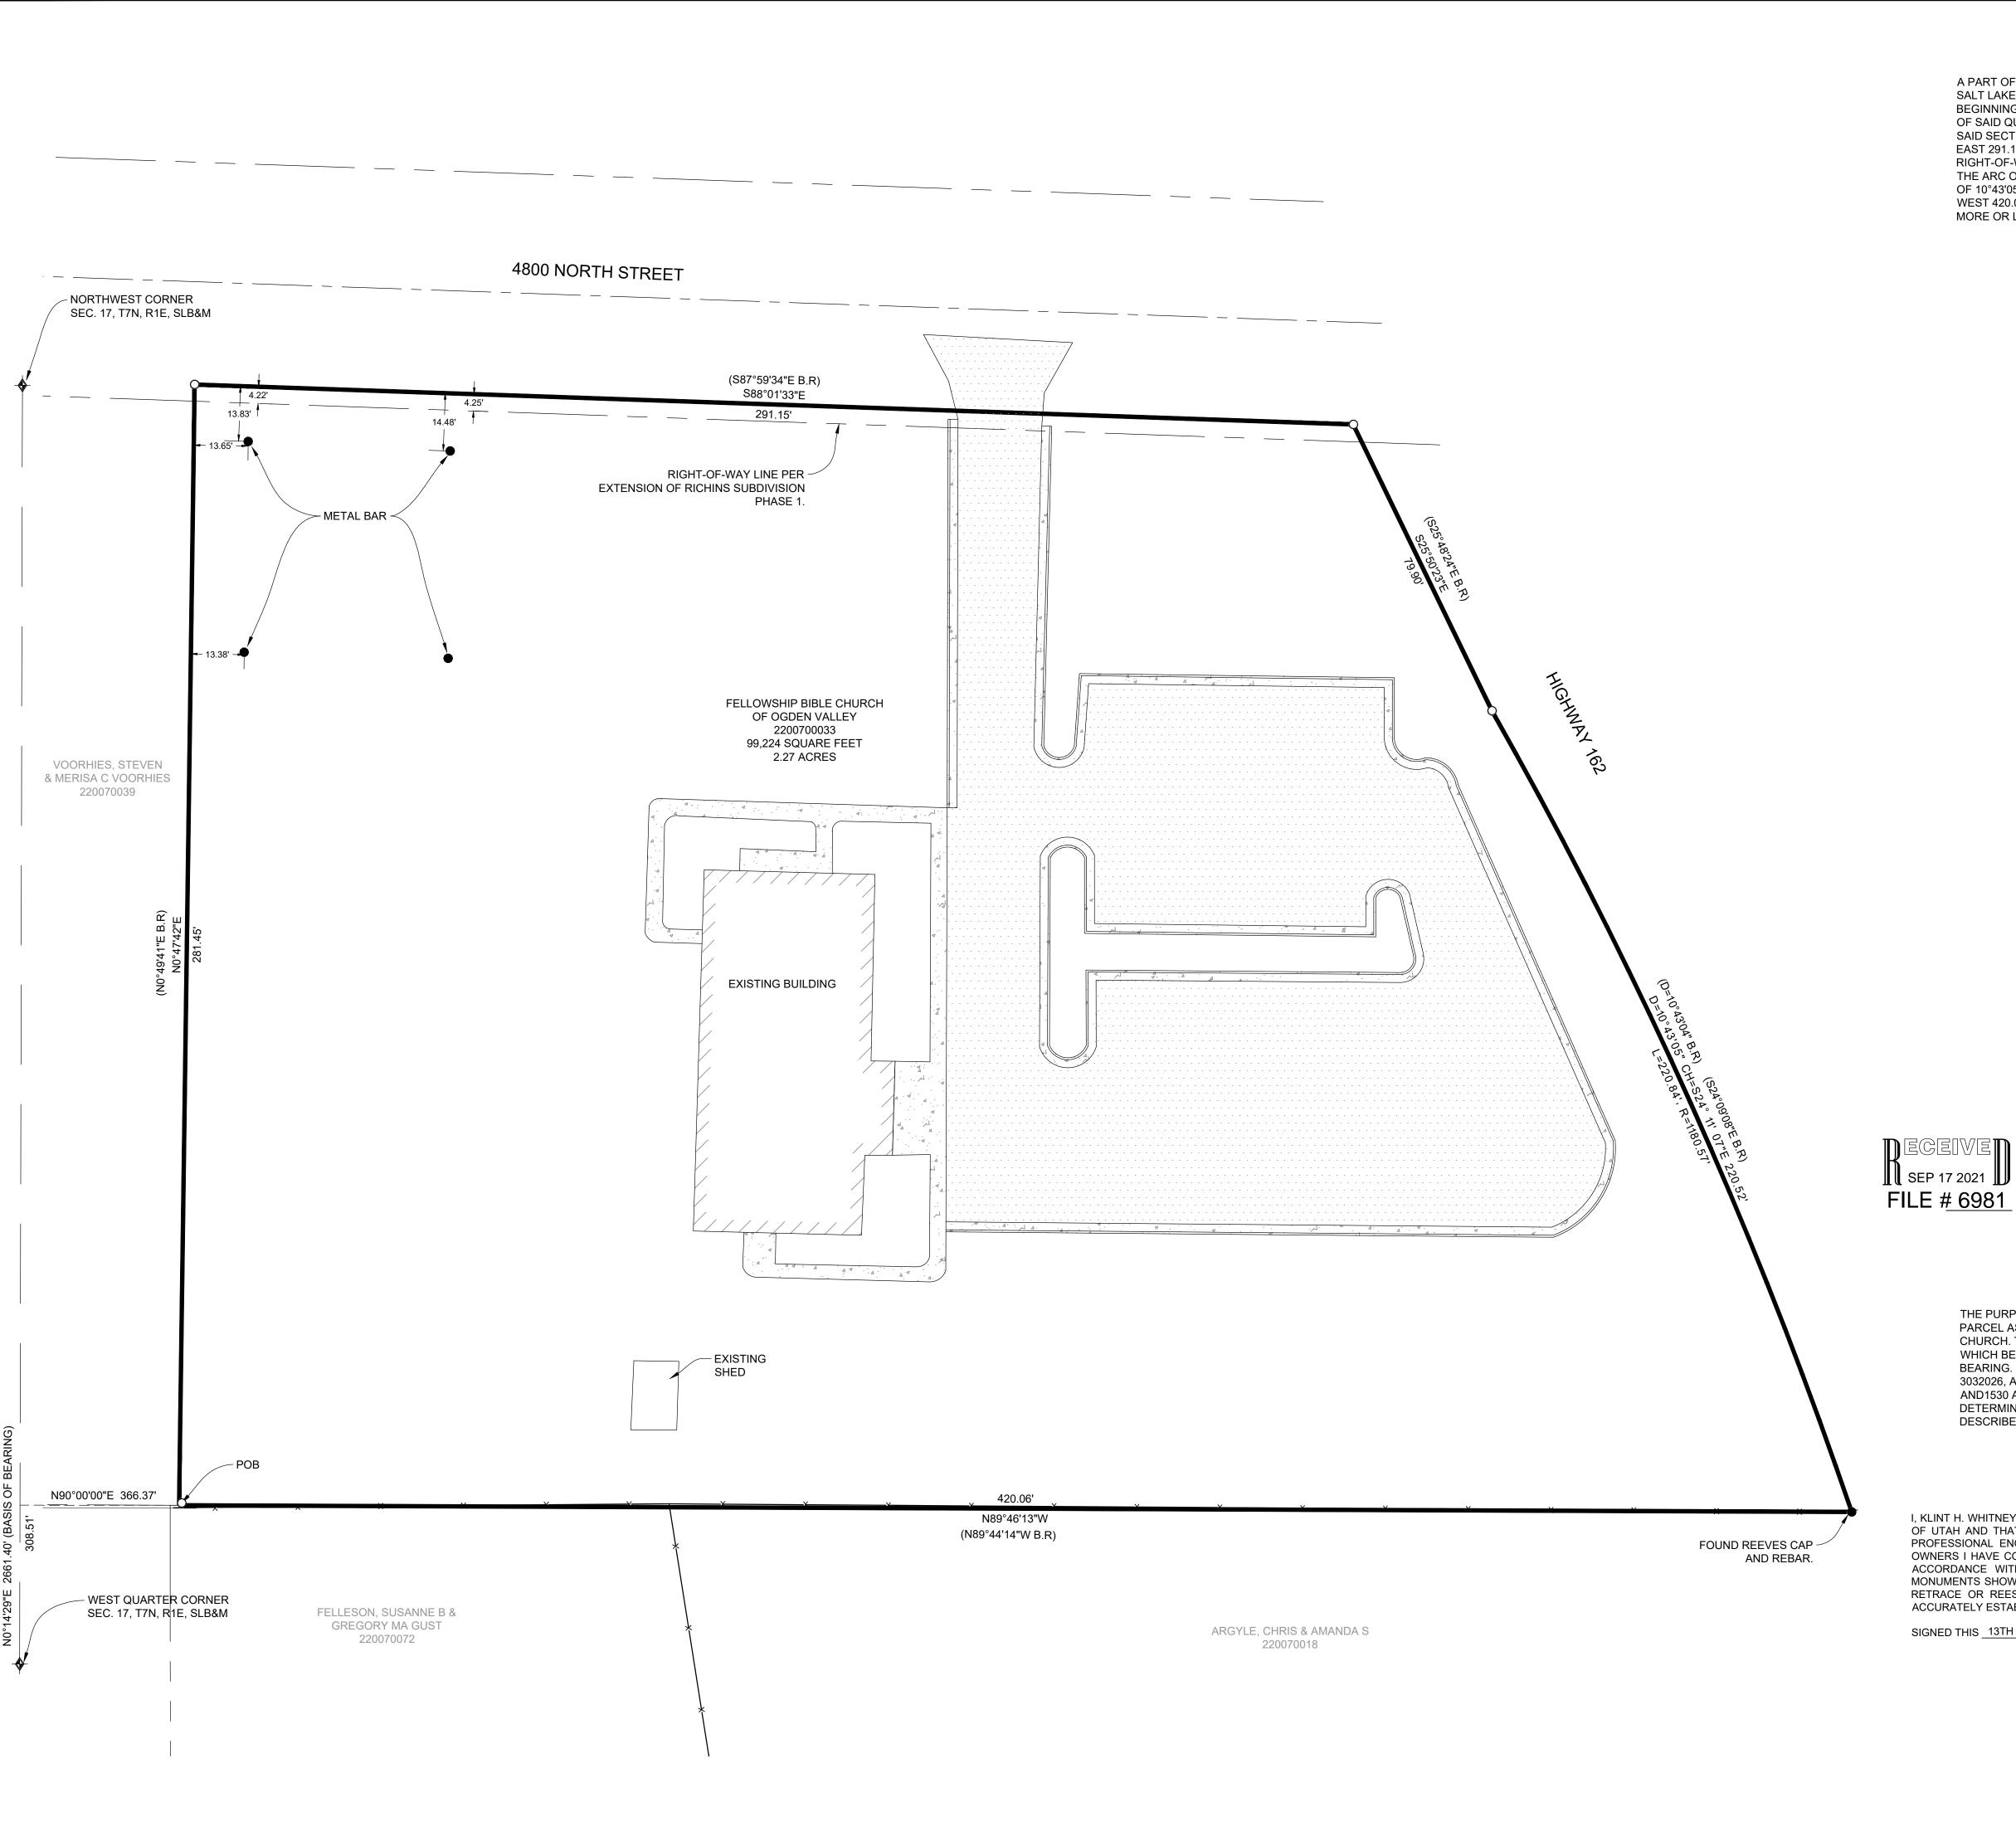

## **BOUNDARY DESCRIPTION**

A PART OF THE NORTHWEST QUARTER OF SECTION 17, TOWNSHIP 7 NORTH, RANGE 1 EAST, OF THE SALT LAKE BASE AND MERIDIAN. MORE PARTICULARLY DESCRIBED AS FOLLOWS.

BEGINNING AT A POINT BEING LOCATED NORTH 0°14'29" EAST 2661.40 FEET ALONG THE WEST LINE OF SAID QUARTER AND NORTH 90°00'00" EAST 366.37 FEET FROM THE WEST QUARTER CORNER OF SAID SECTION; RUNNING THENCE NORTH 0°47'42" EAST 281.45 FEET; THENCE SOUTH 88°01'33" EAST 291.15 FEET TO THE WEST RIGHT-OF-WAY LINE OF HIGHWAY 162; THENCE ALONG SAID WEST RIGHT-OF-WAY LINE FOLLOWING TWO (2) COURSES; (1) SOUTH 25°50'23" EAST 79.90 FEET; (2) ALONG THE ARC OF A 1180.57 FOOT RADIUS CURVE TO THE RIGHT 220.84 FEET, HAVING A CENTRAL ANGLE OF 10°43'05" WITH A CHORD BEARING SOUTH 24°11'07" EAST 220.52 FEET; THENCE NORTH 89°46'13" WEST 420.06 FEET TO THE POINT OF BEGINNING. CONTAINING 99,224 SQUARE FEET OR 2.27 ACRES MORE OR LESS.

## NARRATIVE

EXISTING ASPHALT

THE PURPOSE OF THIS SURVEY WAS TO ESTABLISH AND SET THE PROPERTY CORNERS OF THE PARCEL AS SHOWN AND DESCRIBED HEREON. THE SURVEY WAS ORDERED BY FELLOWSHIP BIBLE CHURCH. THE BASIS OF BEARING IS THE WEST LINE OF THE NORTHWEST QUARTER OF SECTION 17, WHICH BEARS NORTH 0°14'29" EAST, WEBER COUNTY, UTAH NORTH, NAD 83 STATE PLANE GRID BEARING. THE BOUNDARY WAS DETERMINED BY WARRANTY DEED RECORDED AS ENTRY NUMBER 3032026, AND DEEDS OF ADJOINING PROPERTY OWNERS. RECORD OF SURVEY NUMBERS 1114 AND1530 AND THE DEDICATED PLATS OF RICHINS SUBDIVISION - PHASE 1 WERE ALSO USED TO DETERMINE BOUNDARY LOCATION ALONG WITH THE FOUND MONUMENTS AS SHOWN AND DESCRIBED HEREON.

## SURVEYOR'S CERTIFICATE

I, KLINT H. WHITNEY, DO HEREBY CERTIFY THAT I AM A LICENSED PROFESSIONAL LAND SURVEYOR IN THE STATE OF UTAH AND THAT I HOLD CERTIFICATE NO. 8227228 IN ACCORDANCE WITH TITLE 58, CHAPTER 22, OF THE PROFESSIONAL ENGINEERS AND LAND SURVEYORS ACT; I FURTHER CERTIFY THAT BY AUTHORITY OF THE OWNERS I HAVE COMPLETED A SURVEY OF THE PROPERTY DESCRIBED ON THIS RECORD OF SURVEY PLAT IN ACCORDANCE WITH SECTION 17-23-20 AND HAVE VERIFIED ALL MEASUREMENTS; THAT THE REFERENCE MONUMENTS SHOWN ON THIS RECORD OF SURVEY PLAT ARE LOCATED AS INDICATED AND ARE SUFFICIENT TO RETRACE OR REESTABLISH THIS SURVEY; AND THAT THE INFORMATION SHOWN HEREIN IS SUFFICIENT TO ACCURATELY ESTABLISH THE LATERAL BOUNDARIES OF THE HEREIN DESCRIBED TRACT OF REAL PROPERTY.

SIGNED THIS 13TH DAY OF SEPTEMBER , 202

S1