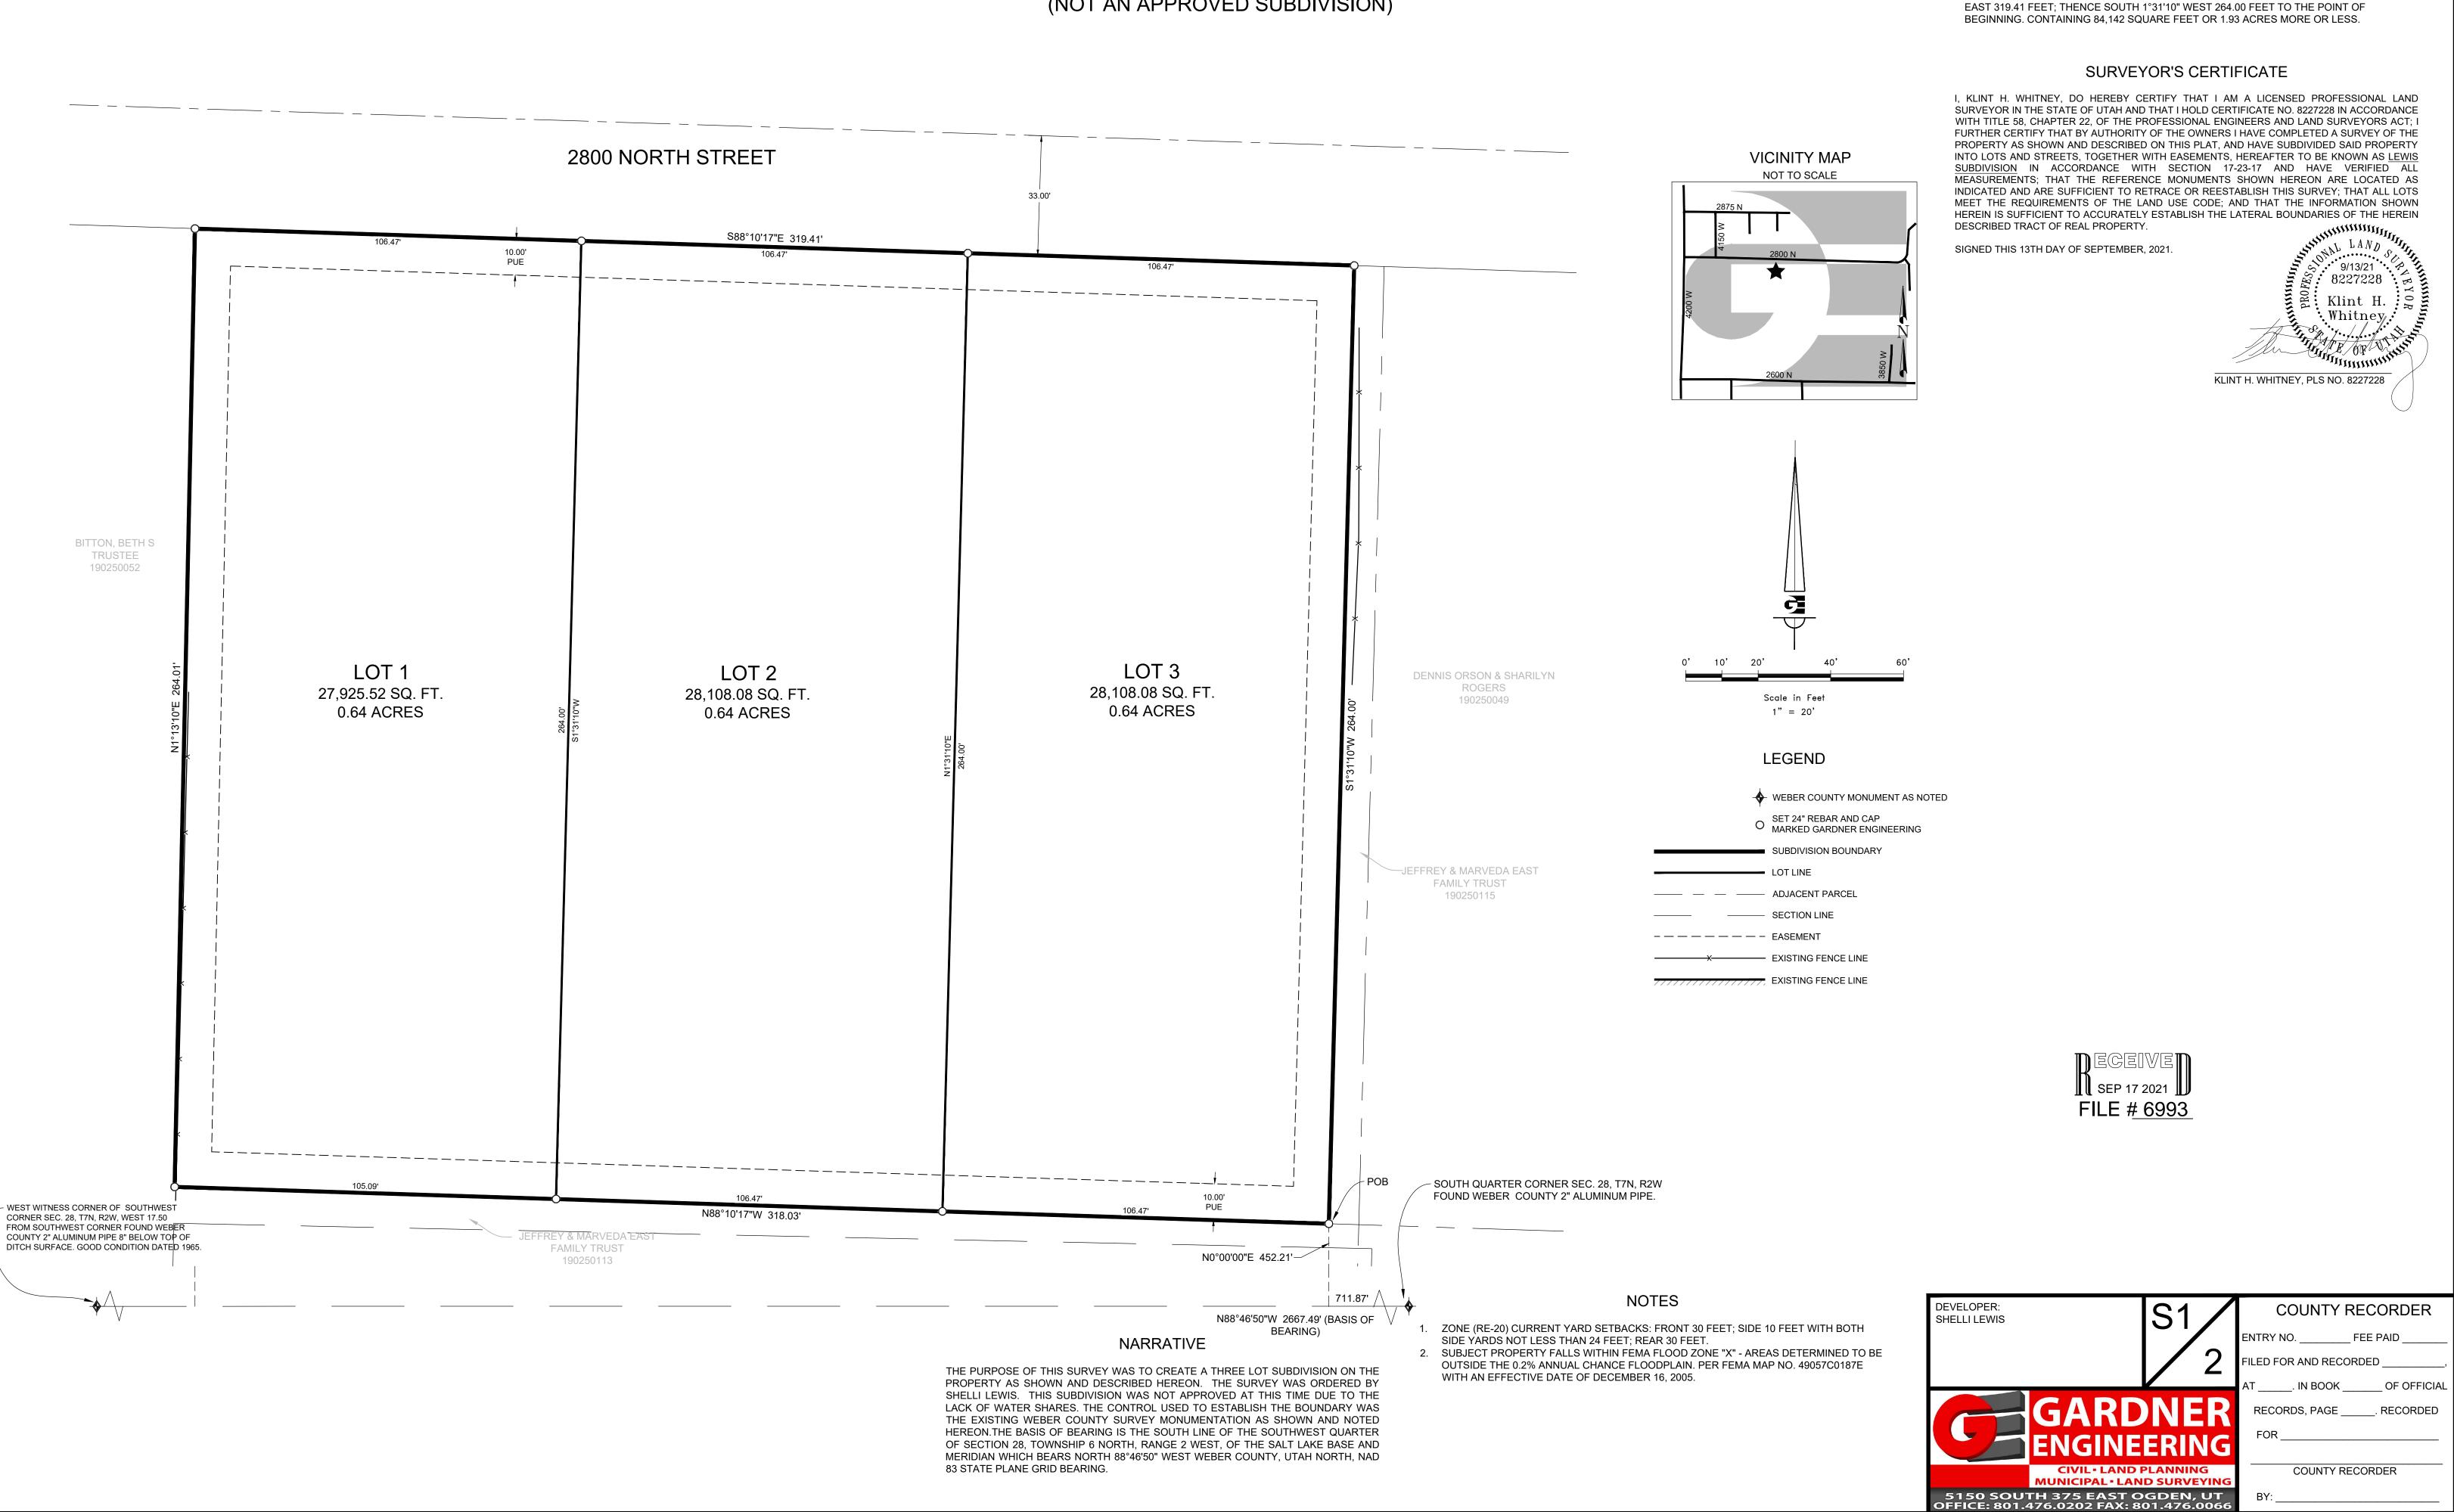

## RECORD OF SURVEY FOR LEWIS SUBDIVISION

LOCATED IN THE SOUTHWEST QUARTER OF SECTION 28, TOWNSHIP 7 NORTH, RANGE 2 WEST, SALT LAKE BASE AND MERIDIAN, PLAIN CITY, WEBER COUNTY, UTAH (NOT AN APPROVED SUBDIVISION)

## BOUNDARY DESCRIPTION

A PART OF THE SOUTHWEST QUARTER OF SECTION 28, TOWNSHIP 7 NORTH, RANGE 2 WEST OF THE SALT LAKE BASE AND MERIDIAN, MORE PARTICULARLY DESCRIBED AS FOLLOWS:

BEGINNING AT A POINT BEING LOCATED NORTH 88°46'50" WEST 711.87 FEET ALONG THE SOUTH LINE OF SAID QUARTER SECTION 28 AND NORTH 0°0'000" EAST 452.21 FEET FROM THE SOUTHWEST CORNER OF SAID SECTION 28; RUNNING THENCE NORTH 88°10'17" WEST 318.03 FEET; THENCE NORTH 1°13'10" EAST 264.01 FEET TO THE SOUTH RIGHT-OF-WAY LINE OF 2800 NORTH STREET; THENCE ALONG SAID SOUTH RIGHT-OF-WAY LINE SOUTH 88°10'17"