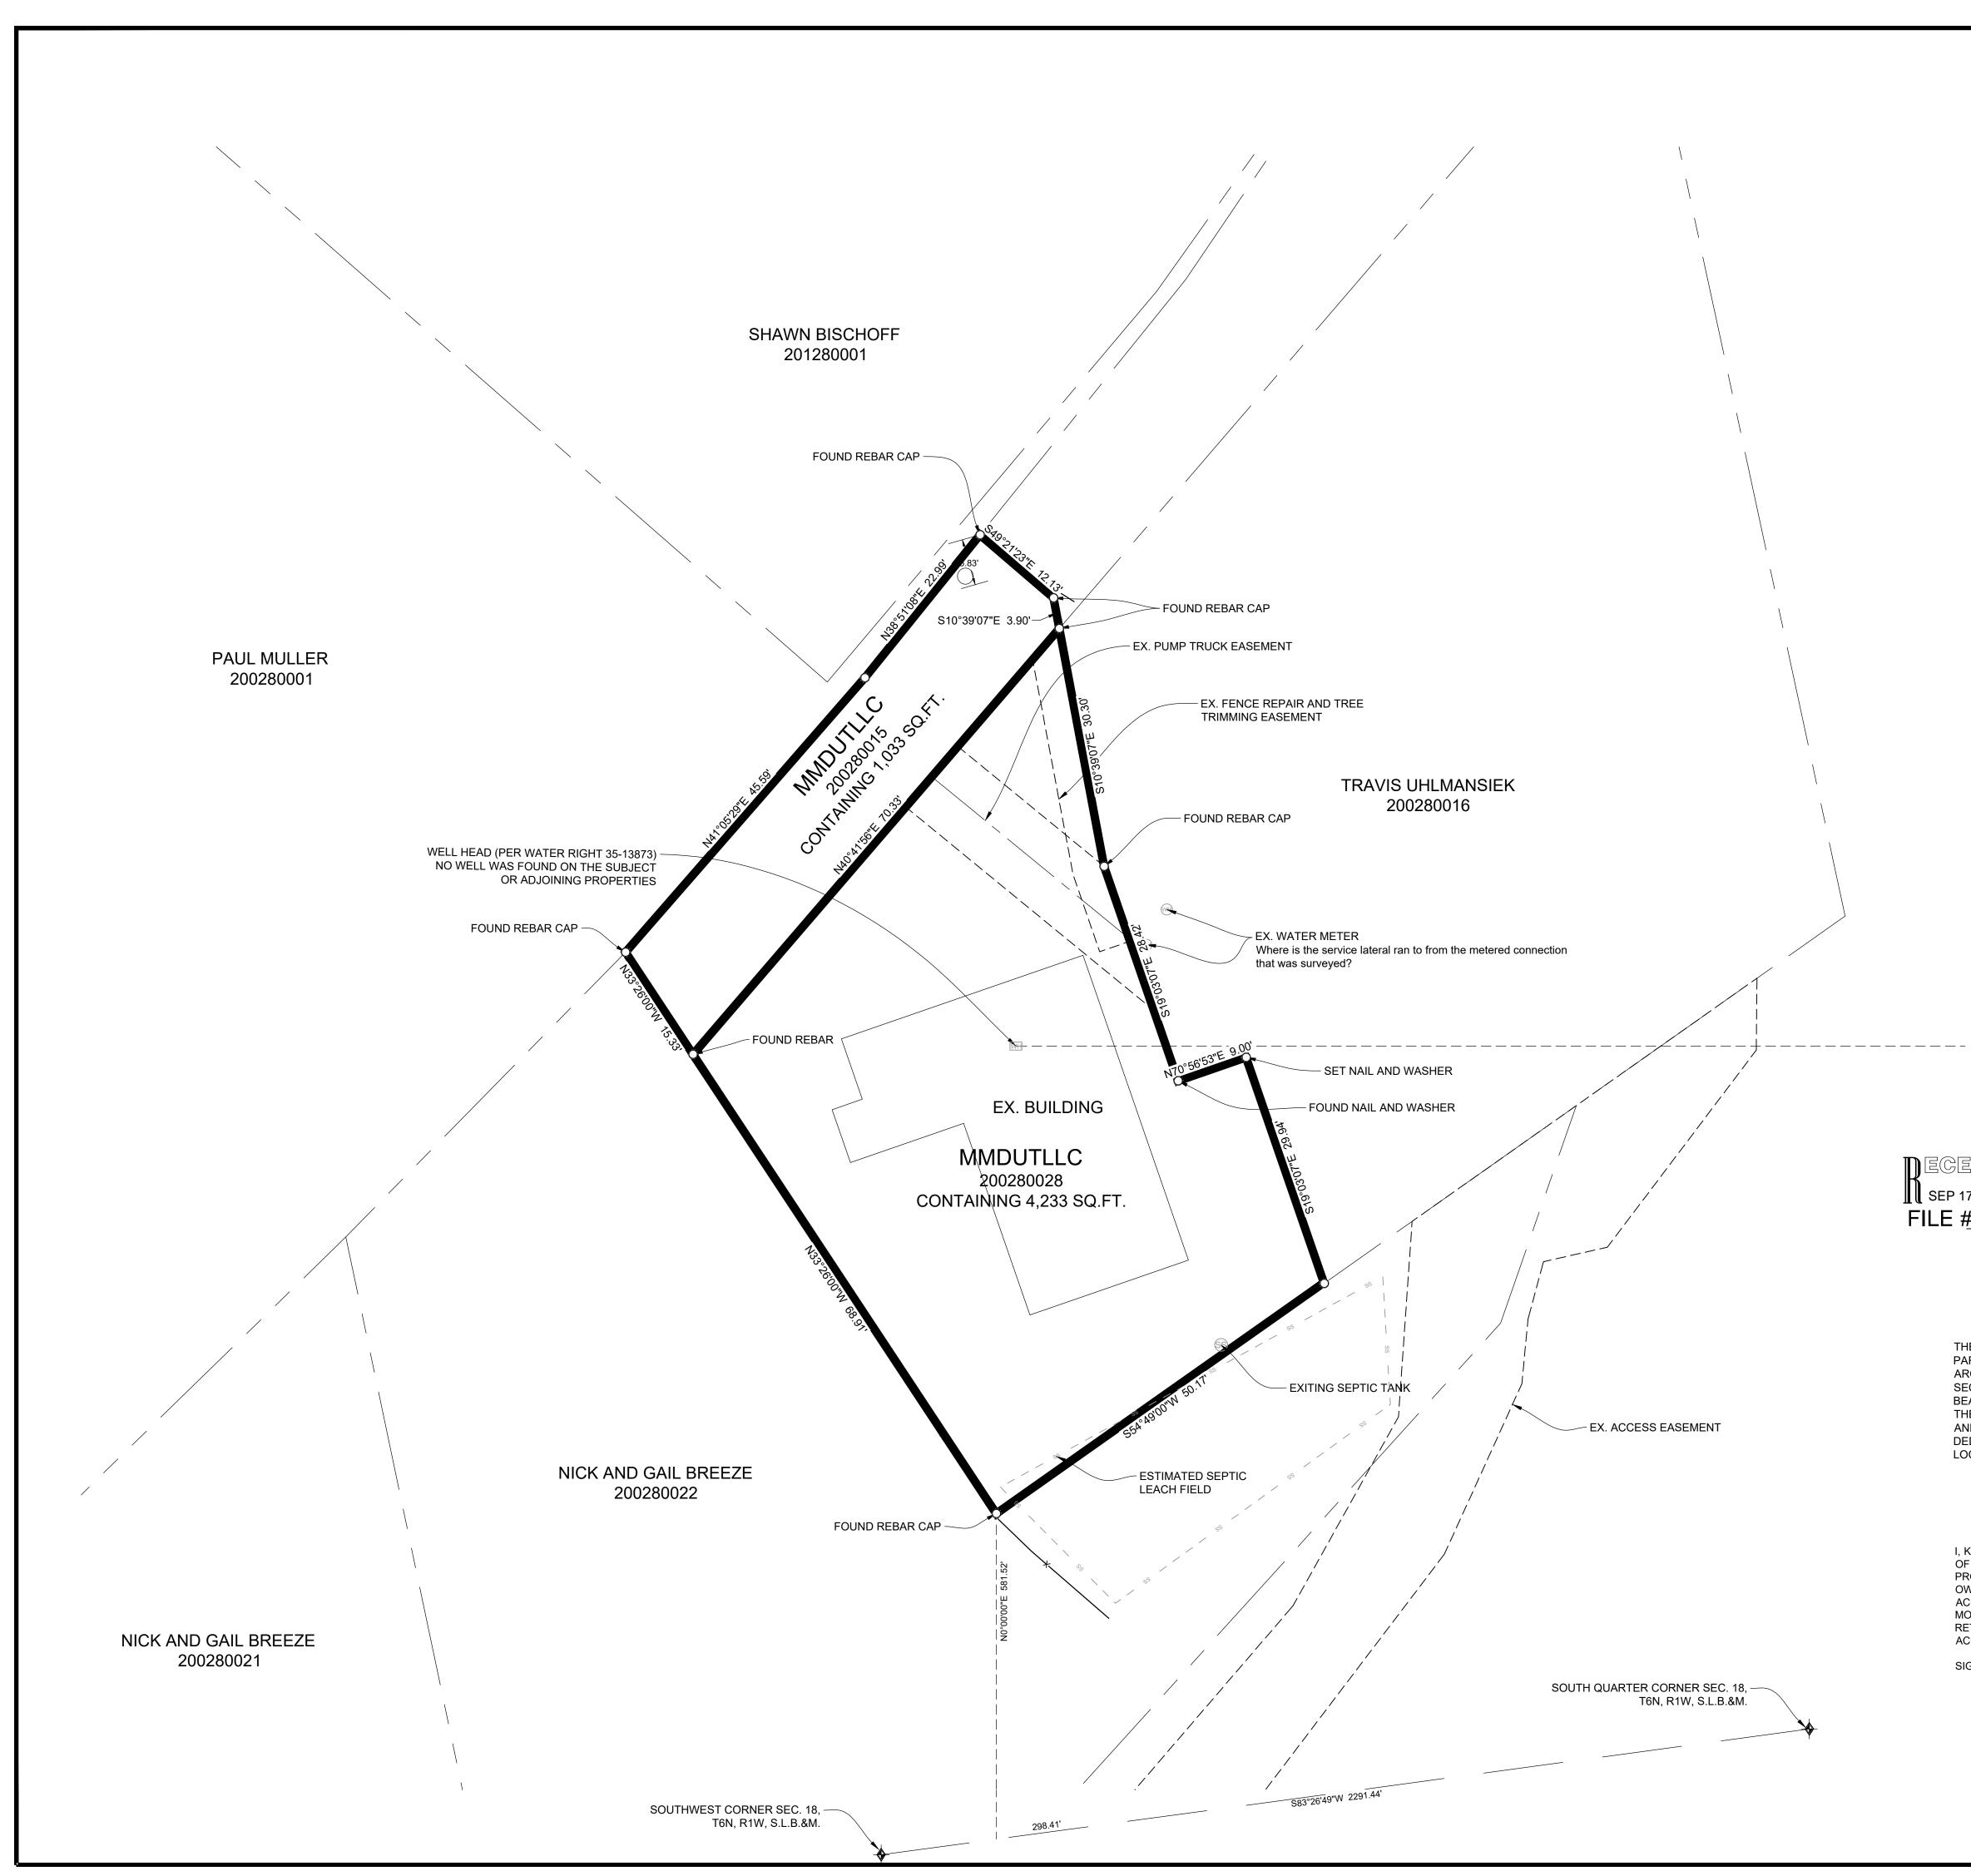

## **RECORD PARCEL 200280015 BOUNDARY DESCRIPTION**

TRACT OF LAND SITUATED IN THE SOUTHWEST QUARTER OF SECTION 18, TOWNSHIP 6 NORTH, RANGE 1 EAST, SALT LAKE BASE AND MERIDIAN.U S SURVEY, WEBER COUNTY, UTAH. BEING MORE PARTICULARLY DESCRIBED AS FOLLOWS: COMMENCING AT THE SOUTH QUARTER CORNER OF SECTION 18, AS MONUMENTED BY A BLM BRASS CAP; THENCE SOUTH83D26'33" WEST 172.26 FEET ALONG THE SOUTH LINE OF THE SOUTHWEST QUARTER OF SAID SECTION 18; THENCE NORTH 06D33'27"WEST 611.22 FEET TO A GEAR SPIKE AND WASHER; THENCE SOUTH54D08'40" WEST 67.50 FEET; THENCE NORTH 34D06'20" WEST 69.00FEET TO THE POINT OF BEGINNING; RUNNING THENCE NORTH 34D06'20"WEST 15.24 FEET; THENCE NORTH 40D25'09" EAST 45.59 FEET; THENCE NORTH 38D10'48" EAST 22.99 FEET; THENCE SOUTH 50D01'43"EAST 12.13 FEET; THENCE SOUTH 11D19'27" EAST 3.90 FEET; THENCE SOUTH 40D01'36" WEST 70.34 FEET TO THE POINT OF BEGINNING. SUBJECT TO A UTAH LIGHT AND POWER COMPANY PIPELINE RIGHT OF WAY.

## **RECORD PARCEL 200280028 BOUNDARY DESCRIPTION**

TRACT OF LAND IN SITUATED IN THE SOUTHWEST QUARTER OF SECTION18, TOWNSHIP 6 NORTH, RANGE 1 EAST, SALT LAKE BASE & MERIDIAN, US SURVEY, WEBER COUNTY, UTAH, BEING MORE PARTICULARLY DESCRIBED AS FOLLOWS: COMMENCING AT THE SOUTH QUARTER CORNER OF SECTION 18 AS MONUMENTED BY A BLM BRASS CAP, THENCE SOUTH83D26'33" WEST 172.26 FEET ALONG THE SOUTH LINE OF THE SOUTHWEST QUARTER OF SAID SECTION 18, THENCE NORTH 06D33'27"WEST 611.22 FEET TO A GEAR SPIKE AND WASHER, THENCE SOUTH54D08'40" WEST 17.33 FEET TO A REBAR AND CAP, THE TRUE POINT OF BEGINNING, THENCE SOUTH 54D08'40" WEST 50.17 FEET TO A REBAR AND CAP, THENCE NORTH 34D06'20" WEST 69.00 FEET TO A REBAR AND CAP, THENCE NORTH 40D01'36" EAST 70.34 FEET TO A REBAR AND CAP, THENCE SOUTH 11D19'27" EAST 30.30 FEET TO A REBAR AND CAP, THENCE SOUTH 19D43'27" EAST 28.42 FEET TO A REBAR AND CAP, THENCE NORTH 70D16'33" EAST 9.00 FEET TO A NAIL AND WASHER, THENCE SOUTH 19D43'27" EAST 29.94 FEET TO A REBAR AND CAP, AND THE POINT OF BEGINNING. TOGETHER WITH AN EASEMENT FOR INGRESS/EGRESS TO PARKING AS FOLLOWS: AN EASEMENT ACROSS A TRACT OF LAND KNOWN AS LOT16-B OF THE HERMITAGE SUBDIVISION, SITUATED IN THE SOUTHWEST QUARTER OF SECTION 18, TOWNSHIP 6 NORTH, RANGE 1 EAST, SALT LAKE BASE & MERIDIAN US SURVEY, WEBER COUNTY, UTAH, SAID LOT16 HAS BEEN DIVIDED INTO TWO PARCELS, HEREINAFTER REFERRED TO AS LOT 16-A (THE SOUTHWESTERLY PORTION) AND LOT 16-B (THE NORTHWESTERLY PORTION) AND IS MORE PARTICULARLY SET FORTH ON SURVEY PLAT ENTITLED "BOUNDARY ADJUSTMENT, LOT 16, HERMITAGE SUBDIVISION, DRAWING ME 03-73, "AND MADE PART HEREOF BY THIS REFERENCE; SAID EASEMENT IS SITUATED ON LOT 16-B AND IS FOR THE USE OF THE OWNERS OF LOT 16-A AND 16-B AS AN AREA FOR INGRESS/EGRESS TO THE PARKING AND/OR GARAGES/CARPORTS OF BOTH OWNERS, AND IS MORE PARTICULARLY DESCRIBED AS FOLLOWS: COMMENCING AT THE SOUTHWESTERLY CORNER OF LOT 16-B, THE TRUE POINT OF BEGINNING, THENCE NORTH 19D43'27" WEST 29.94FEET ALONG THE NORTHEASTERLY BOUNDARY OF LOT 16-A, THENCE NORTH 70D16'33" EAST 21.88 FEET, THENCE SOUTH 58D24'42"EAST 9.30 FEET, THENCE SOUTH 89D08'19" EAST 8.61 FEET, THENCE NORTH 57D22'34" EAST 8.85 FEET, THENCE SOUTH 35D51'20" EAST8.45 FEET TO THE SOUTHEASTERLY LINE OF LOT 16-B, THENCE SOUTH54D08'40" WEST 48.64 FEET ALONG THE SOUTHEASTERLY LINE OF LOT 16-B TO THE POINT OF BEGINNING.

## NARRATIVE

THE PURPOSE OF THIS SURVEY WAS TO ESTABLISH AND SET THE PROPERTY CORNERS OF THE PARCEL AS SHOWN AND DESCRIBED HEREON. THE SURVEY WAS ORDERED BY AMD ARCHITECTURE. THE BASIS OF BEARING IS THE SOUTH LINE OF THE SOUTHWEST QUARTER OF SECTION 18, TOWNSHIP 6 NORTH, RANGE 1 EAST, OF THE SALT LAKE BASE AND MERIDIAN WHICH BEARS SOUTH 83°26'49" WEST, WEBER COUNTY, UTAH NORTH, NAD 83 STATE PLANE GRID BEARING. THE BOUNDARY WAS DETERMINED BUY WARRANTY DEED RECORDED AS ENTRY NUMBER 3109326, AND DEEDS OF ADJOINING PROPERTY OWNERS. RECORD OF SURVEY NUMBER 3341, AND THE DEDICATED PLAT OF MEU SONHO SUBDIVISION WERE ALSO USED TO DETERMINE BOUNDARY LOCATION ALONG WITH THE FOUND MONUMENTS AS SHOWN AND DESCRIBED HEREON.