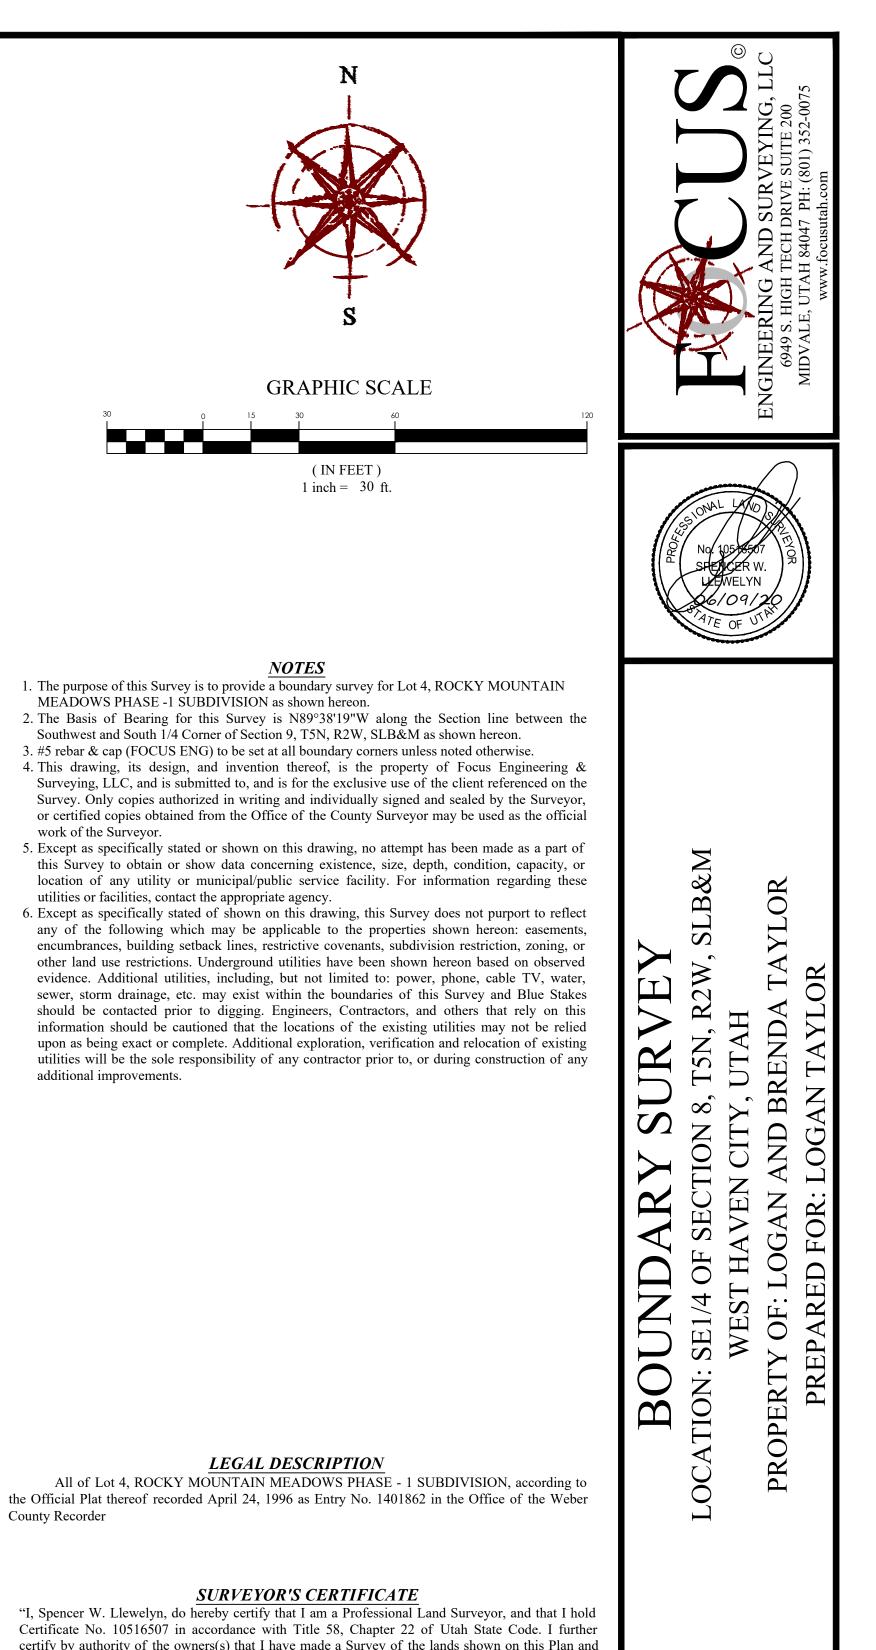

"I, Spencer W. Llewelyn, do hereby certify that I am a Professional Land Surveyor, and that I hold Certificate No. 10516507 in accordance with Title 58, Chapter 22 of Utah State Code. I further certify by authority of the owners(s) that I have made a Survey of the lands shown on this Plan and that it correctly represents the existing conditions as shown. This Plan does not represent a certification to the title or ownership of the lands shown hereon."

pencer W. Llewe Professional Land Surveyor Certificate No. 10516507

06/09/2020

**D**ECEIV SEP 27 2021 FILE <u># 7005</u>

(RECORD: 2,622.91') BASIS OF BEARING: N89°38'19"W (SECTION LINE) MEASURED XXXX.XX'

> SOUTH 1/4 CORNER OF SECTION 9, T5N, R2W, SLB&M FOUND WEBER COUNTY MONUMENT

|                       | TION                     |      |   |   |                          |   |   |  |
|-----------------------|--------------------------|------|---|---|--------------------------|---|---|--|
| <b>REVISION BLOCK</b> | DESCRIPTION              |      |   |   |                          |   |   |  |
|                       |                          |      |   |   |                          |   |   |  |
|                       | DATE                     |      |   |   |                          |   |   |  |
|                       | #                        | 1    | 2 | 3 | 4                        | 5 | 9 |  |
| Draw                  | Drawn:                   |      |   |   | Checked:<br>BJE          |   |   |  |
| Scale                 | SWL<br>Scale:<br>1''=30' |      |   |   | BJE<br>Job #:<br>20-0232 |   |   |  |
| Date:                 | 5/21/2                   | 2020 |   |   |                          |   |   |  |
| Sheet                 | :                        |      | _ |   |                          |   |   |  |
|                       | 1 OF 1                   |      |   |   |                          |   |   |  |