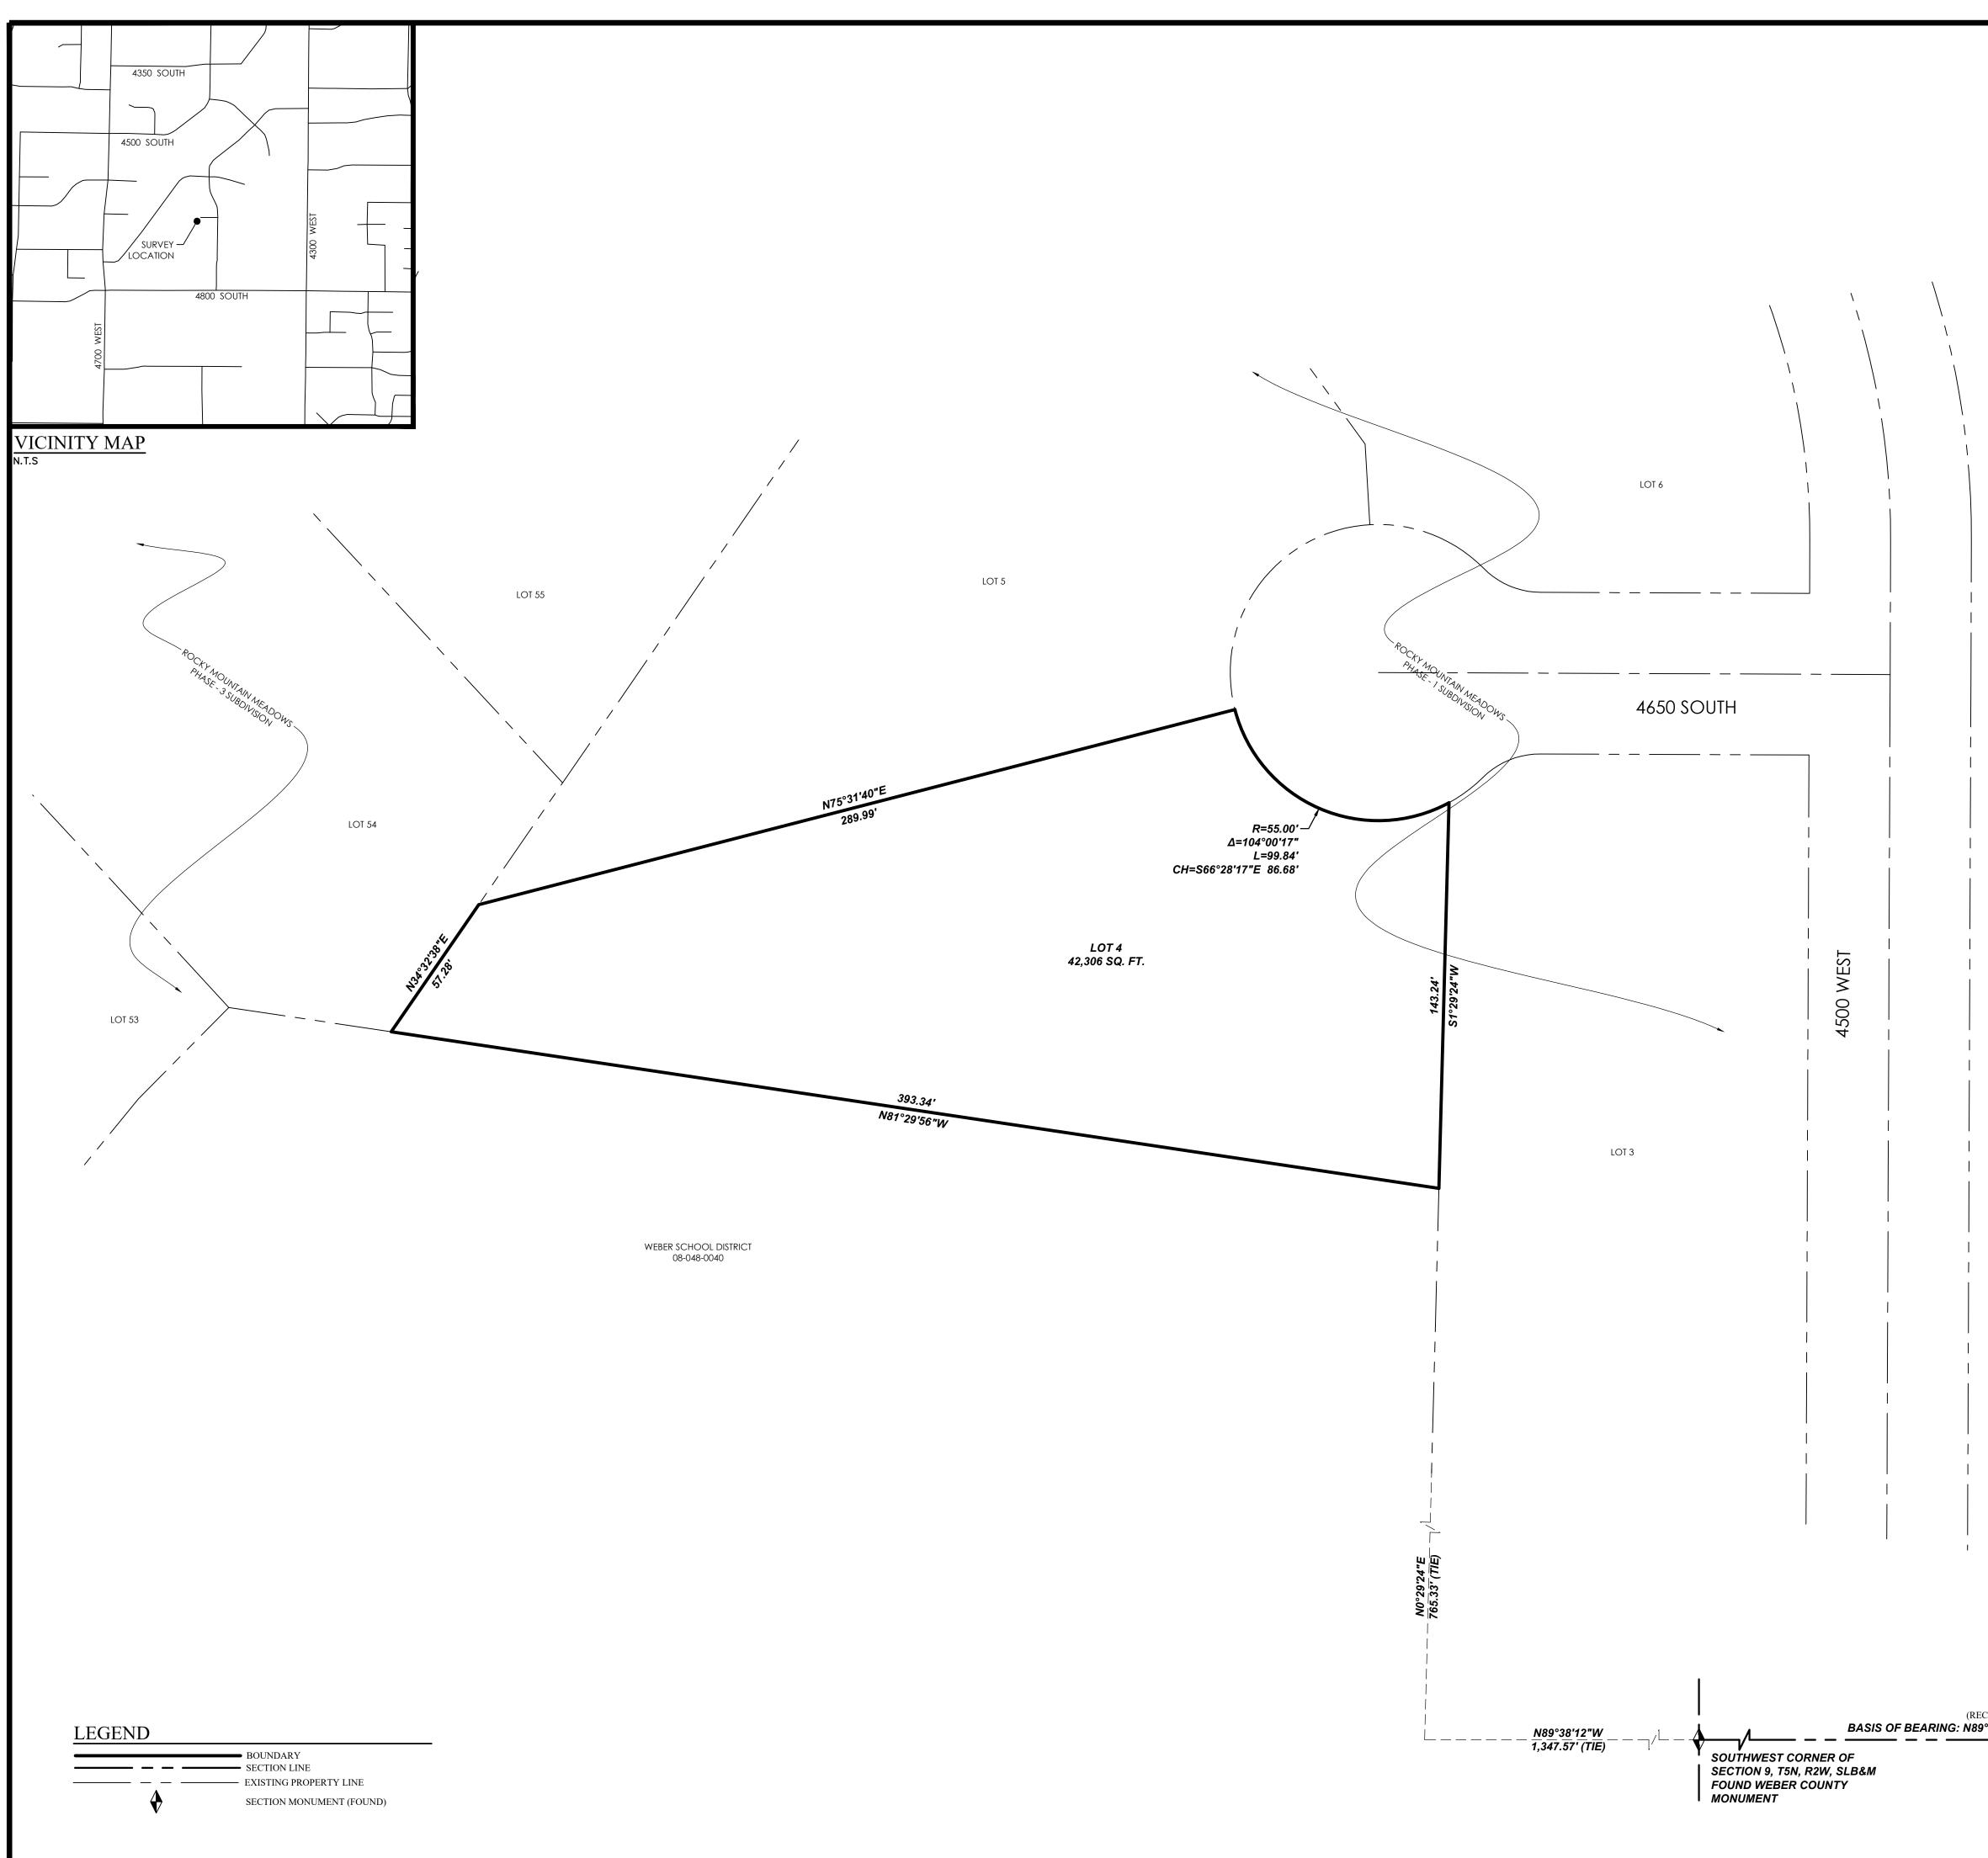

> SOUTH 1/4 CORNER OF SECTION 9, T5N, R2W, SLB&M FOUND WEBER COUNTY MONUMENT

|                       | TION                     |      |   |   |                          |   |   |  |
|-----------------------|--------------------------|------|---|---|--------------------------|---|---|--|
| <b>REVISION BLOCK</b> | DESCRIPTION              |      |   |   |                          |   |   |  |
|                       |                          |      |   |   |                          |   |   |  |
|                       | DATE                     |      |   |   |                          |   |   |  |
|                       | #                        | 1    | 2 | 3 | 4                        | 5 | 9 |  |
| Draw                  | Drawn:                   |      |   |   | Checked:<br>BJE          |   |   |  |
| Scale                 | SWL<br>Scale:<br>1''=30' |      |   |   | BJE<br>Job #:<br>20-0232 |   |   |  |
| Date:                 | 5/21/2                   | 2020 |   |   |                          |   |   |  |
| Sheet                 | :                        |      | _ |   |                          |   |   |  |
|                       | 1 OF 1                   |      |   |   |                          |   |   |  |