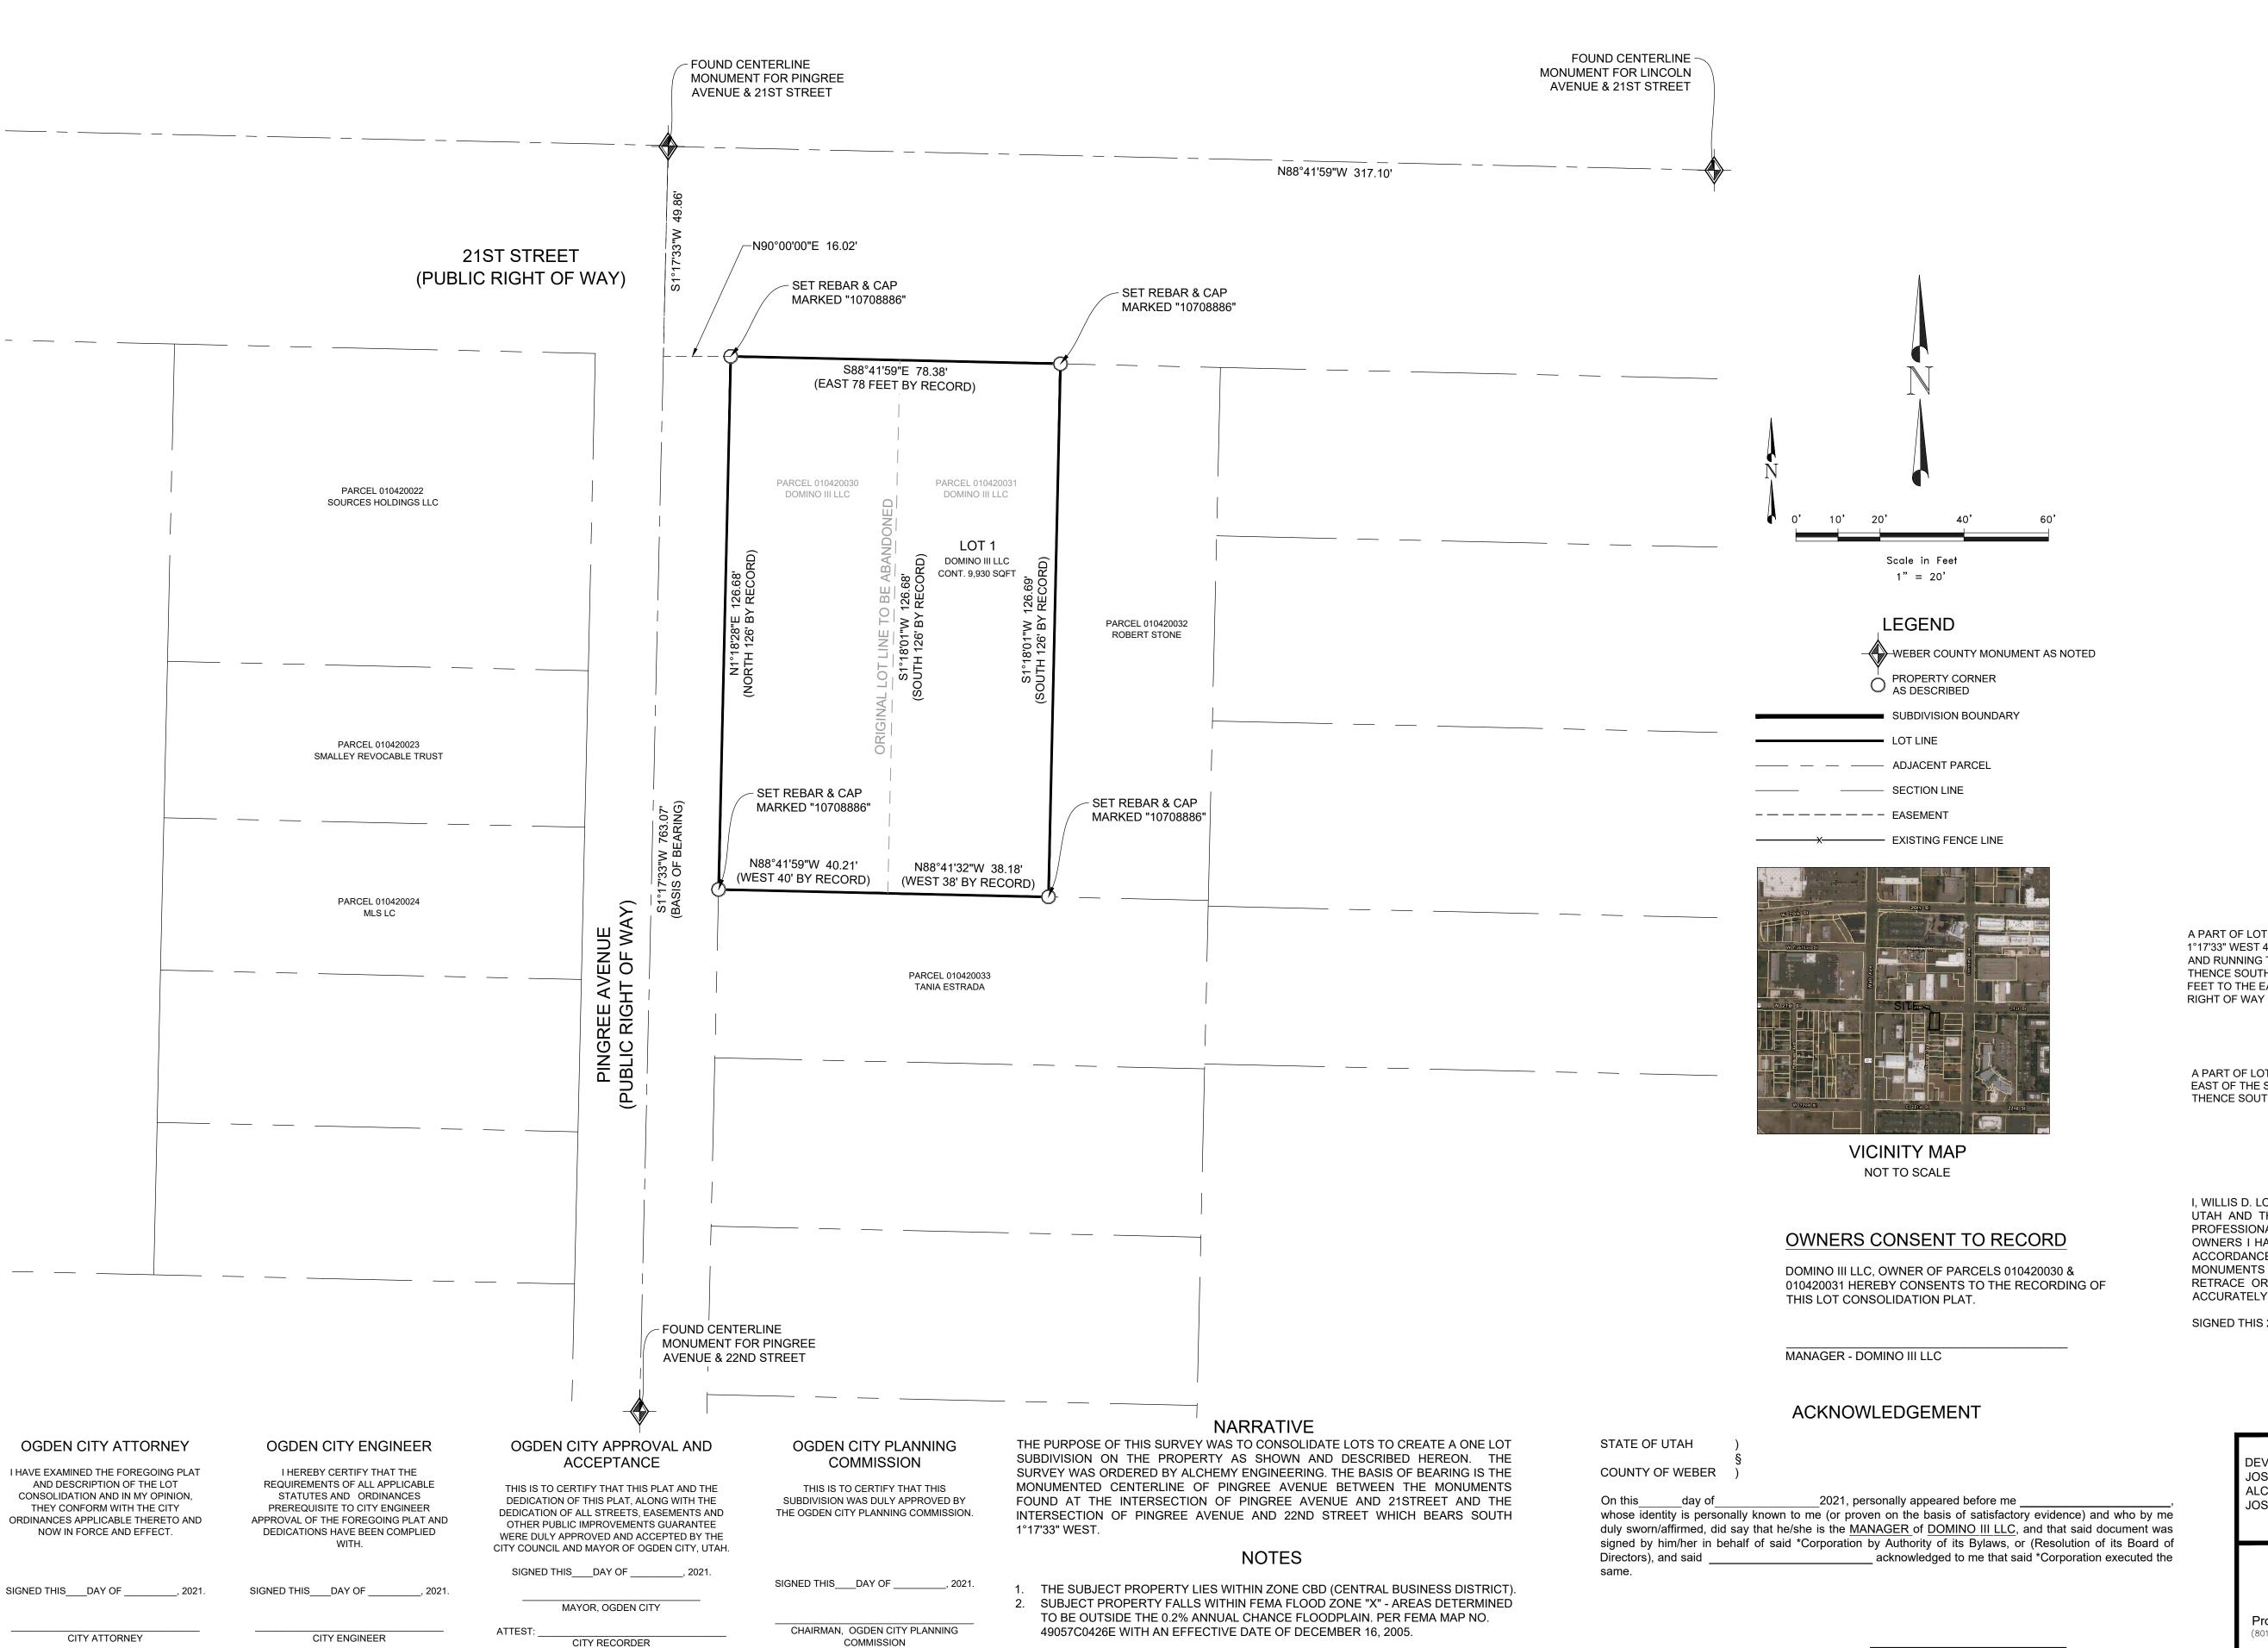

## LOT CONSOLIDATION PLAT

LOCATED IN THE NORTHWEST QUARTER OF SECTION 29, TOWNSHIP 6 NORTH, RANGE 1 WEST, SALT LAKE BASE AND MERIDIAN, WEBER COUNTY, UTAH DECEMBER 2021

## AS- SURVEYED BOUNDARY DESCRIPTION

A PART OF LOT 9, BLOCK 48, PLAT A, OGDEN CITY SURVEY, WEBER COUNTY, UTAH: BEGINNING AT A POINT SOUTH 1°17'33" WEST 49.86 FEET AND EAST 16.02 FEET FROM THE STREET MONUMENT AT 21ST STREET AND PINGREE AVENUE AND RUNNING THENCE SOUTH 88°41'59" EAST 78.38 FEET ALONG THE SOUTHERLY RIGHT OF WAY OF 21ST STREET THENCE SOUTH 1°18'01" 126.69 FEET; THENCE NORTH 88°41'32" WEST 38.18 FEET; THENCE NORTH 88°41'59" WEST 40.21 FEET TO THE EASTERLY RIGHT OF WAY OF PINGREE AVENUE; THENCE NORTH 1°18'28" EAST 126.68 FEET ALONG SAID RIGHT OF WAY LINE TO THE POINT OF BEGINNING.

## DEED DESCRIPTION

A PART OF LOT 9, BLOCK 48, PLAT A, OGDEN CITY SURVEY, WEBER COUNTY, UTAH: BEGINNING AT A POINT 32 FEET EAST OF THE SOUTHWEST CORNER OF 21ST STREET AND PINGREE AVENUE AND RUNNING THENCE EAST 78 FEET; THENCE SOUTH 126 FEET; THENCE WEST 78 FEET; THENCE NORTH 126 FEET TO THE POINT OF BEGINNING.