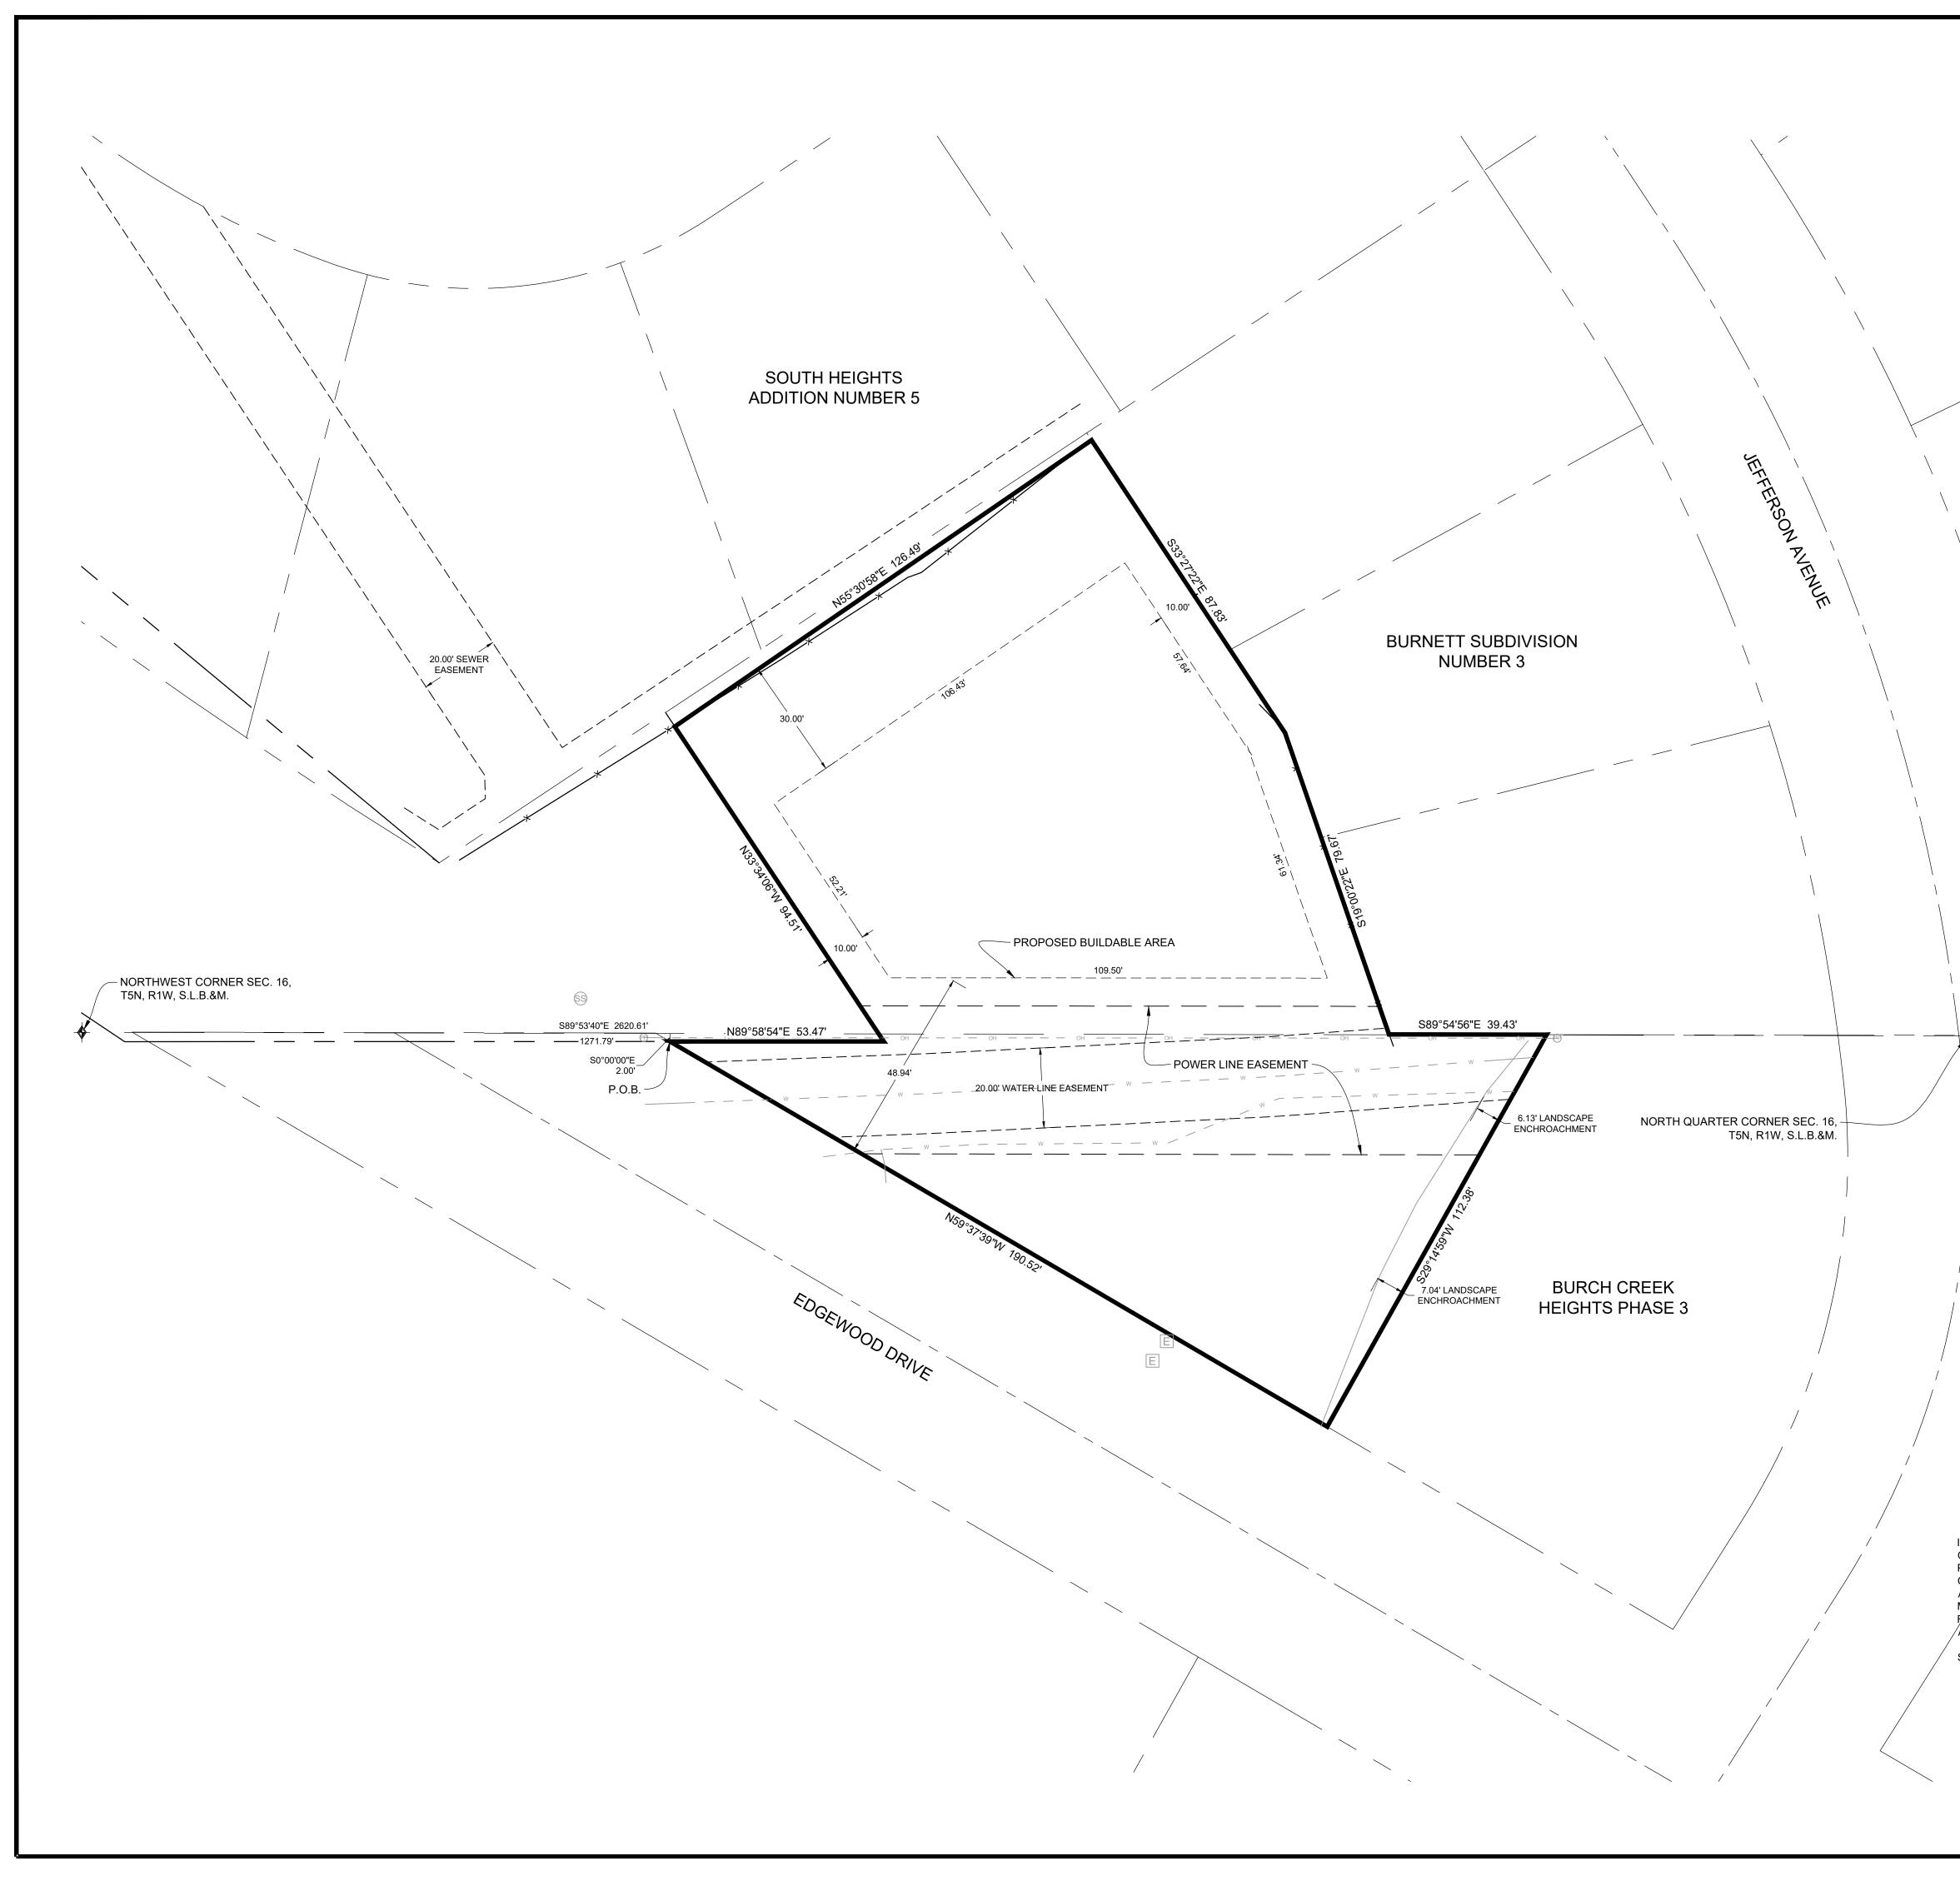

## BOUNDARY DESCRIPTION

A PART OF THE NORTHWEST QUARTER OF SECTION 16, AND THE SOUTHWEST QUARTER OF SECTION 9, TOWNSHIP 5 NORTH, RANGE 1 WEST, OF THE SALT LAKE BASE AND MERIDIAN. BEGINNING AT A POINT ON THE NORTHEASTERLY RIGHT-OF-WAY LINE OF EDGEWOOD DRIVE BEING LOCATED SOUTH 89°53'40" EAST 1271.79 FEET ALONG THE NORTH LINE OF SAID NORTHWEST QUARTER AND SOUTH 00°00'00" EAST 2.00 FEET FROM THE NORTHWEST CORNER OF SAID NORTHWEST QUARTER; RUNNING THENCE NORTH 89°58'54" EAST 53.47 FEET; THENCE NORTH 33°34'06" WEST 94.51 FEET TO THE BOUNDARY LINE OF THE SOUTH HEIGHTS ADDITION NUMBER 5; THENCE ALONG THE BOUNDARY LINE OF SAID SOUTH HEIGHTS ADDITION NUMBER 5 NORTH 55°30'58" EAST 126.49 FEET TO THE BOUNDARY LINE OF THE BURNETT SUBDIVISION NUMBER 3; THENCE ALONG THE BOUNDARY LINE OF SAID BURNETT SUBDIVISION NUMBER 3 THE FOLLOWING THREE (3) COURSES: (1) SOUTH 33°27'22" EAST 87.83 FEET; (2) SOUTH 19°00'22" EAST 79.67 FEET; (3) SOUTH 89°54'56" EAST 39.43 FEET TO THE BOUNDARY LINE OF THE BURCH CREEK HEIGHTS PHASE 3; THENCE ALONG THE BOUNDARY OF SAID BURCH CREEK HEIGHTS PHASE 3 SOUTH 29°14'59" WEST 112.38 FEET TO SAID RIGHT-OF-WAY LINE; THENCE ALONG SAID RIGHT-OF-WAY LINE NORTH 59°37'39" WEST 190.52 FEET TO THE POINT OF BEGINNING. CONTAINING 27,002 SQUARE FEET.

## LEGEND

WEBER COUNTY MONUMENT AS NOTED

- O SET 24" REBAR AND CAP MARKED GARDNER ENGINEERING SUBJECT PROPERTY BOUNDARY
- LOT LINE
- ------ ADJACENT PARCEL
- ------ SECTION LINE
- ----- EASEMENT
- ------- EXISTING FENCE LINE

## NARRATIVE

THE PURPOSE OF THIS SURVEY WAS TO ESTABLISH AND SET THE PROPERTY CORNERS OF THE PARCEL AS SHOWN AND DESCRIBED HEREON. THE SURVEY WAS ORDERED BY DURK MURDOCK. THE BASIS OF BEARING IS THE NORTH LINE OF THE NORTHWEST QUARTER OF SECTION 16, TOWNSHIP 5 NORTH, RANGE 1 WEST, OF THE SALT LAKE BASE AND MERIDIAN WHICH BEARS SOUTH 89°53'40" EAST, WEBER COUNTY, UTAH NORTH, NAD 83 STATE PLANE GRID BEARING. THE BOUNDARY WAS DETERMINED BUY WARRANTY DEED RECORDED AS ENTRY NUMBER 2950442, AND DEEDS OF ADJOINING PROPERTY OWNERS. THE DEDICATED PLATS OF BURCH CREEK HEIGHTS PHASE 3, BURNETT SUBDIVISION NUMBER 3 AND THE SOUTH HEIGHTS ADDITION NUMBER 5 WERE ALSO USED TO DETERMINE BOUNDARY LOCATION ALONG WITH THE FOUND MONUMENTS AS SHOWN AND DESCRIBED HEREON.