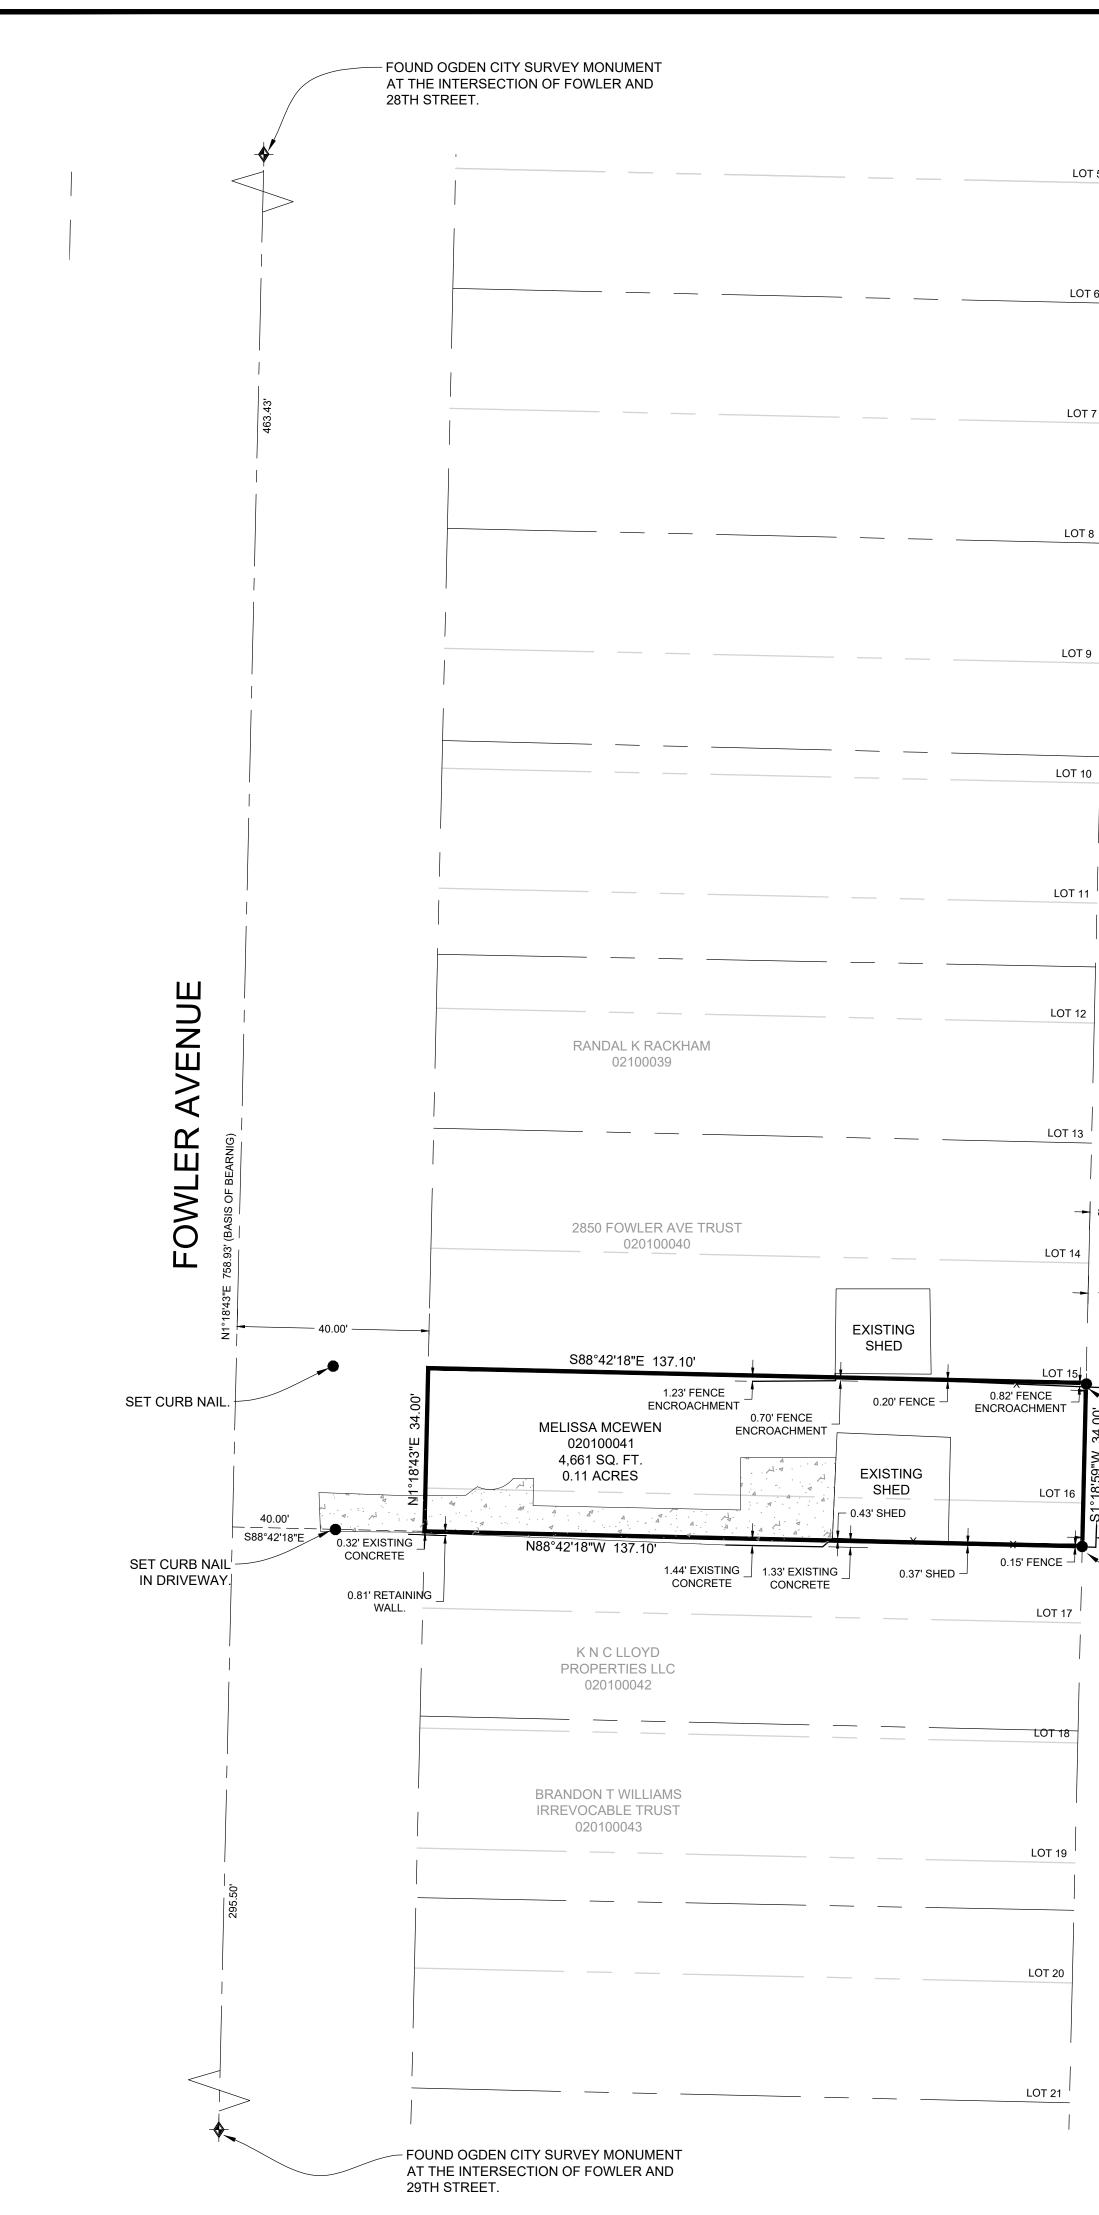

| 5               |      |                                                 |
|-----------------|------|-------------------------------------------------|
|                 |      |                                                 |
| 3               |      |                                                 |
|                 |      |                                                 |
| _               |      |                                                 |
|                 |      |                                                 |
| _               |      |                                                 |
|                 |      |                                                 |
|                 |      |                                                 |
|                 |      |                                                 |
|                 |      |                                                 |
|                 |      |                                                 |
|                 |      |                                                 |
|                 |      |                                                 |
|                 |      |                                                 |
|                 |      | DIANE MAISAK<br>FAMILY TRUST                    |
|                 |      | 020100055                                       |
|                 |      |                                                 |
| 8.0 <u>0'</u>   | .00' | JENNIFER L DAVIS<br>020100054                   |
| 16.00' ALI<br>* | LEY  |                                                 |
|                 | F    |                                                 |
| 3.25            | FEN  | CE<br>FOUND REBAR AND<br>CROSSED BRACED T POST. |
|                 |      | DAVID WILLIS<br>020100053                       |
| - 2.81' F       | FENC | DE                                              |
|                 |      | - SET NAIL AND WASHER<br>IN CONCRETE WALL.      |
|                 |      | KEION VOONG                                     |
|                 |      | 020100052                                       |
|                 |      |                                                 |
|                 |      |                                                 |
|                 |      | JOHN ROBERTS & RYGJEAN                          |
|                 |      | EDWARDS<br>020100051                            |
|                 |      |                                                 |
|                 |      |                                                 |
|                 | <br> |                                                 |