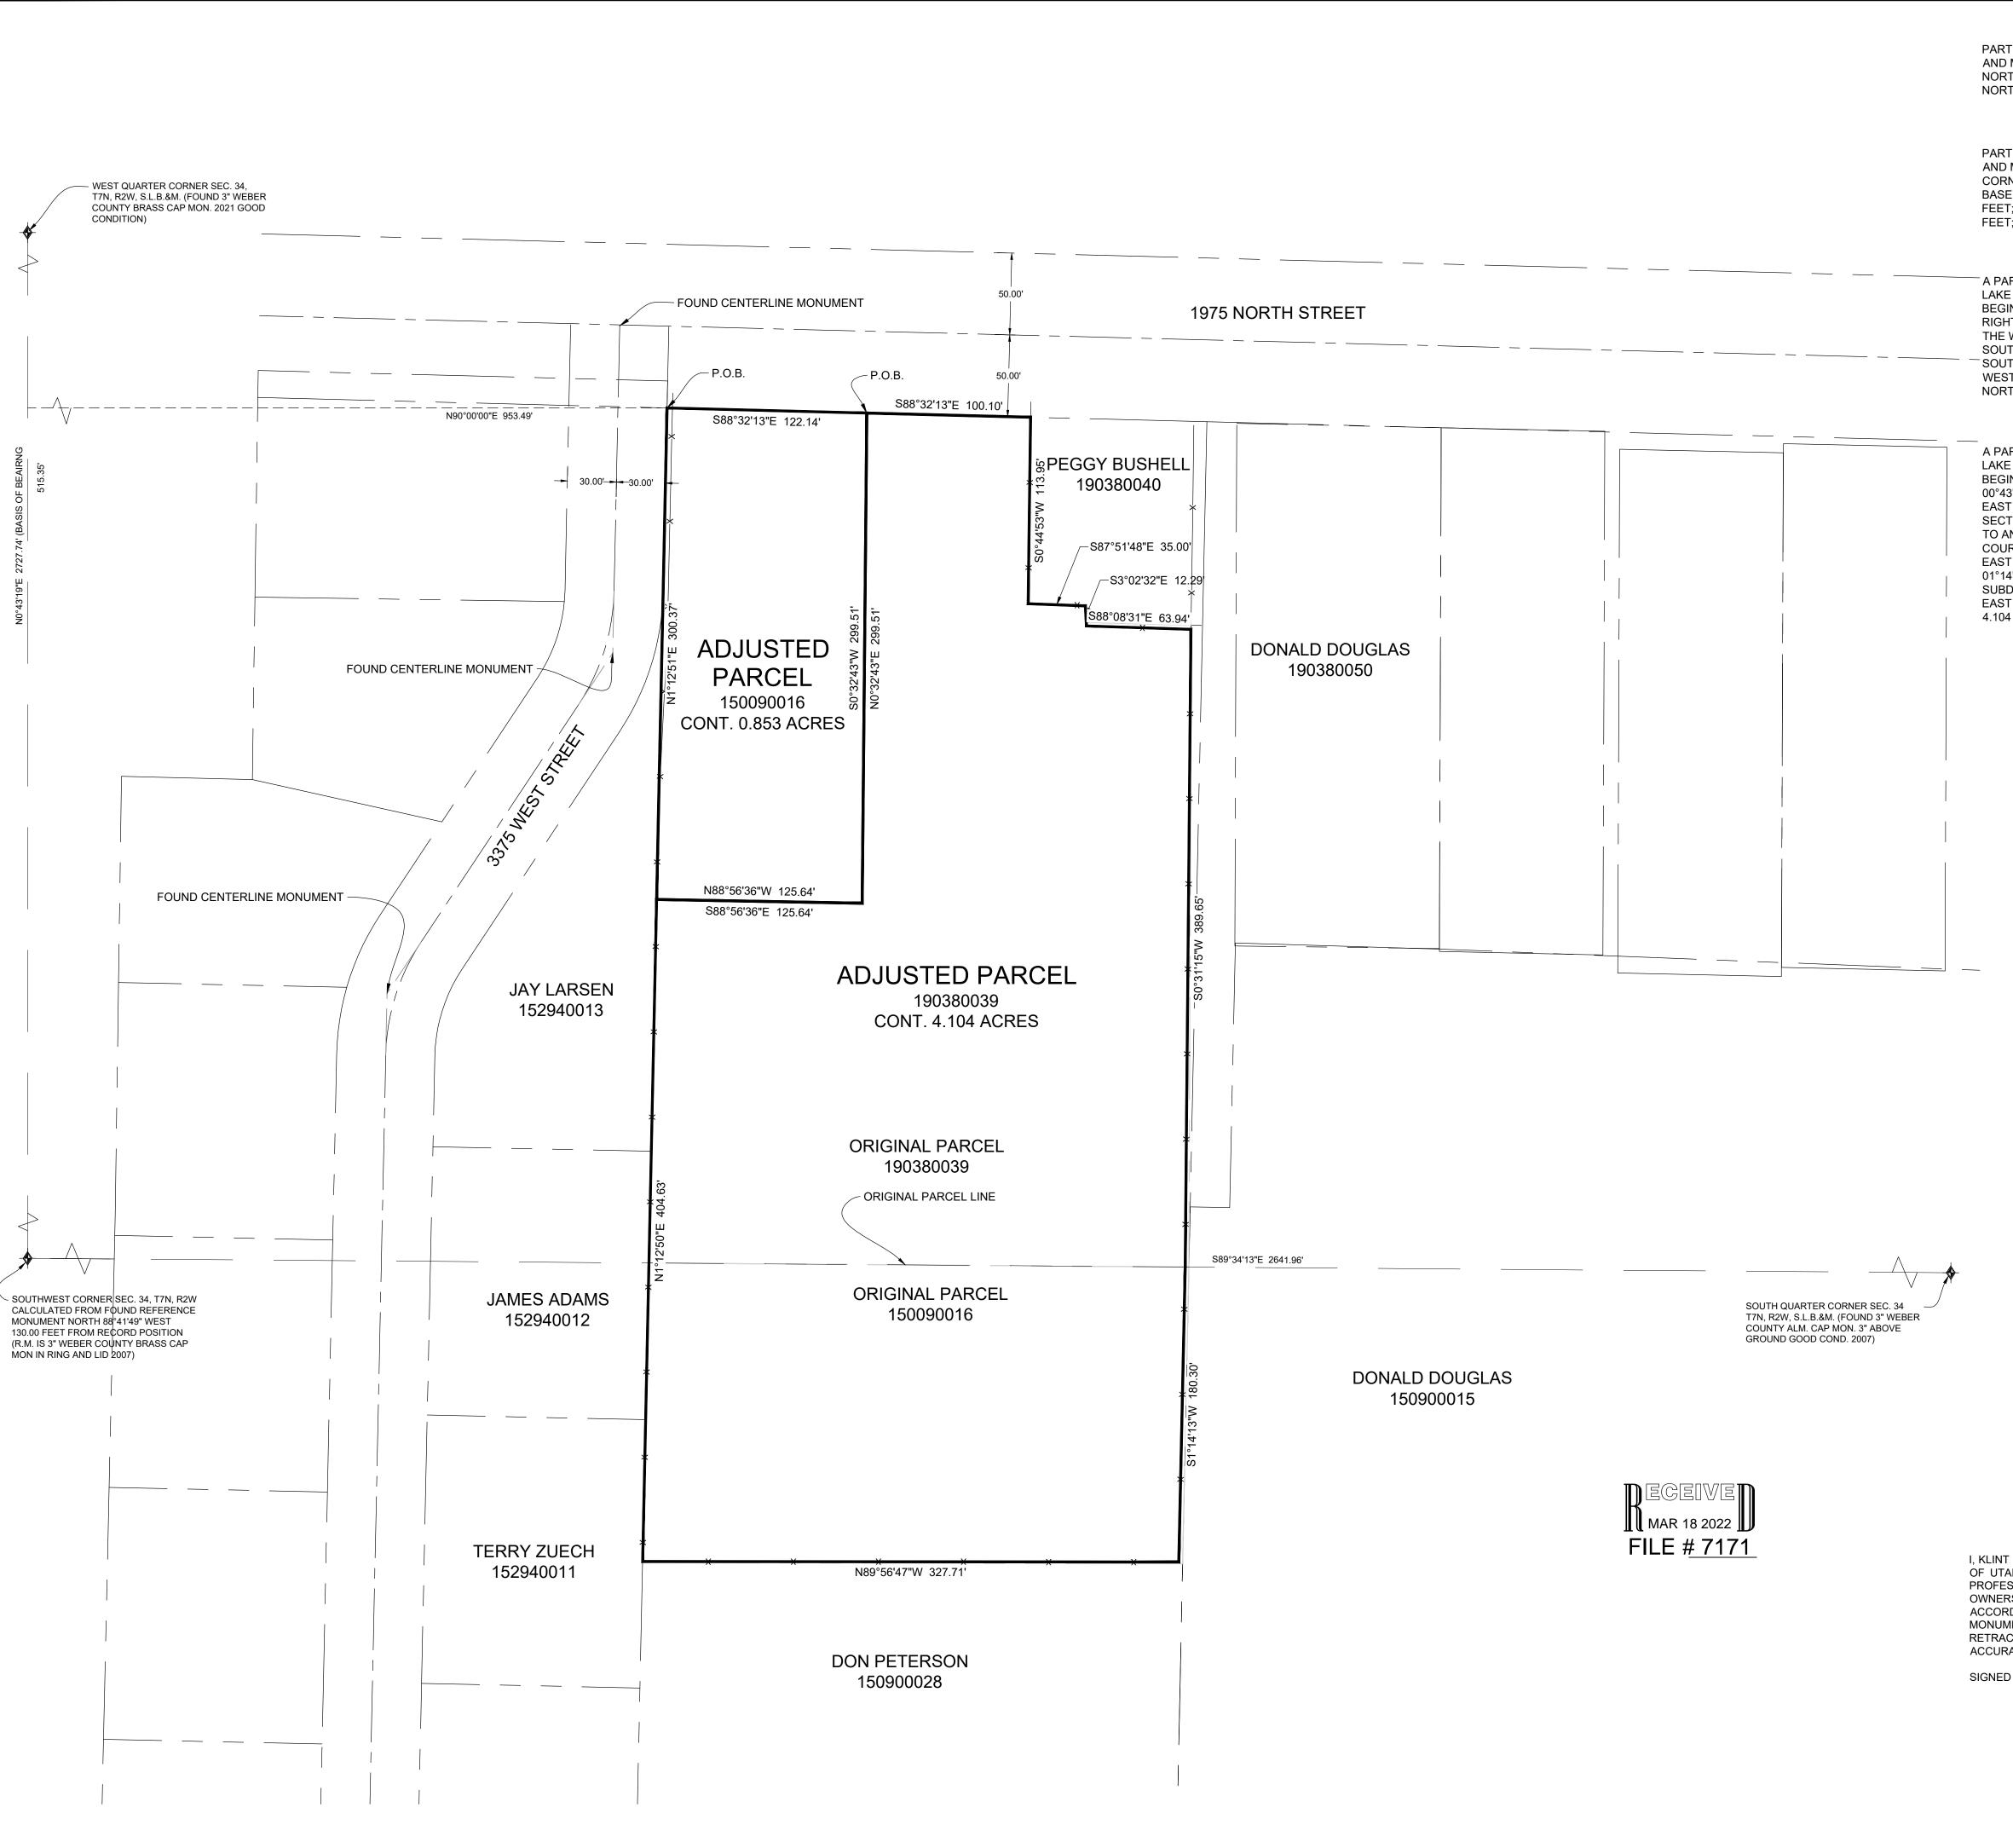

#### RECORD PARCEL 150090016 BOUNDARY DESCRIPTION

PART OF THE NORTHWEST QUARTER SECTION 3, TOWNSHIP 6 NORTH,RANGE 2 WEST, SALT LAKE BASE AND MERIDIAN, U.S. SURVEY:BEGINNING 58.8 RODS EAST OF THE NORTHWEST CORNER OF SAID NORTHWEST QUARTER; THENCE EAST 20 RODS; THENCE SOUTH 12RODS; THENCE WEST 20 RODS; THENCE NORTH 12 RODS TO BEGINNING.

### RECORD PARCEL 190380039 BOUNDARY DESCRIPTION

PART OF THE SOUTHWEST QUARTER OF SECTION 34, TOWNSHIP 7 NORTH,RANGE 2 WEST, SALT LAKE BASE AND MERIDIAN, U S SURVEY:BEGINNING 58.8 RODS EAST AND 462 FEET NORTH OF THE NORTHWEST CORNER OF THE NORTHWEST QUARTER OF SECTION 3, TOWNSHIP 6 NORTH RANGE 2 WEST, SALT LAKE BASE AND MERIDIAN, U.S. SURVEY;THENCE EAST 230 FEET; THENCE SOUTH 111.5 FEET; THENCE EAST35.75 FEET; THENCE SOUTH 13 FEET; THENCE EAST 64.25 FEET;THENCE SOUTH 337 FEET; THENCE WEST 330.00 FEET; THENCE NORTH 462 FEET TO THE POINT OF BEGINNING.

#### ADJUSTED PARCEL 150090016 BOUNDARY DESCRIPTION

 $^-$  A PART OF THE SOUTHWEST QUARTER OF SECTION 34, TOWNSHIP 7 NORTH, RANGE 2 WEST, OF THE SALT LAKE BASE AND MERIDIAN.

BEGINNING AT THE INTERSECTION OF THE EAST LINE OF THE PLAIN VIEW SUBDIVISION AND THE SOUTH RIGHT-OF-WAY LINE OF 1975 NORTH STREET BEING LOCATED NORTH 00°43'19" EAST 515.35 FEET ALONG THE WEST LINE OF SAID SOUTHWEST QUARTER AND NORTH 90°00'00" EAST 953.49 FEET FROM THE SOUTHWEST CORNER OF SAID SECTION 32; RUNNING THENCE ALONG SAID SOUTH RIGHT-OF-WAY LINE SOUTH 88°32'13" EAST 122.14 FEET; THENCE SOUTH 00°32'43" WEST 299.51 FEET; THENCE NORTH 88°56'36" WEST 125.64 FEET TO THE EAST LINE OF SAID PLAIN VIEW SUBDIVISION; THENCE ALONG SAID EAST LINE NORTH 01°12'51" EAST 300.37 FEET TO THE POINT OF BEGINNING. CONTAINING 0.853 ACRES

#### ADJUSTED PARCEL 190380039 BOUNDARY DESCRIPTION

A PART OF THE SOUTHWEST QUARTER OF SECTION 34, TOWNSHIP 7 NORTH, RANGE 2 WEST, OF THE SALT LAKE BASE AND MERIDIAN.

BEGINNING AT ON THE SOUTH RIGHT-OF-WAY LINE OF 1975 NORTH STREET BEING LOCATED NORTH 00°43'19" EAST 515.35 FEET ALONG THE WEST LINE OF SAID SOUTHWEST QUARTER AND NORTH 90°00'00" EAST 953.49 FEET AND SOUTH 88°32'13" EAST 122.14 FEET FROM THE SOUTHWEST CORNER OF SAID SECTION 32; RUNNING THENCE ALONG SAID SOUTH RIGHT-OF-WAY LINE SOUTH 88°32'13" EAST 100.10 FEET TO AN EXISTING FENCE LINE; THENCE ALONG SAID EXISTING FENCE LINE THE FOLLOWING SEVEN (7) COURSES: (1) SOUTH 00°44'53" WEST 113.95 FEET; (2) SOUTH 87°51'48" EAST 35.00 FEET; (3) SOUTH 03°02'32" EAST 12.29 FEET; (4) SOUTH 88°08'31" EAST 63.94 FEET; (5) SOUTH 00°31'15" WEST 389.65 FEET; (6) SOUTH 01°14'13" WEST 180.30 FEET; (7) NORTH 89°56'47" WEST 327.71 FEET TO THE EAST LINE OF THE PLAIN VIEW SUBDIVISION; THENCE ALONG SAID EAST LINE NORTH 01°12'50" EAST 404.63 FEET; THENCE SOUTH 88°56'36" EAST 125.64 FEET; THENCE NORTH 00°32'43" EAST 299.51 FEET TO THE POINT OF BEGINNING. CONTAINING 4.104 ACRES.

## NARRATIVE

THE PURPOSE OF THIS SURVEY WAS TO ESTABLISH AND SET THE PROPERTY CORNERS OF THE PARCEL AS SHOWN AND DESCRIBED HEREON. THE SURVEY WAS ORDERED BY TRAVIS SORENSEN. THE BASIS OF BEARING IS THE WEST LINE OF THE SOUTHWEST QUARTER OF SECTION 34, WHICH BEARS NORTH 0°43'19" EAST, WEBER COUNTY, UTAH NORTH, NAD 83 STATE PLANE GRID BEARING. THE BOUNDARY WAS DETERMINED BY WARRANTY DEED RECORDED AS ENTRY NUMBER 1683811. THE DEDICATED PLAT OF PLAIN VIEW SUBDIVISION WAS ALSO USED TO DETERMINE BOUNDARY LOCATION ALONG WITH THE FOUND MONUMENTS AS SHOWN AND DESCRIBED HEREON.