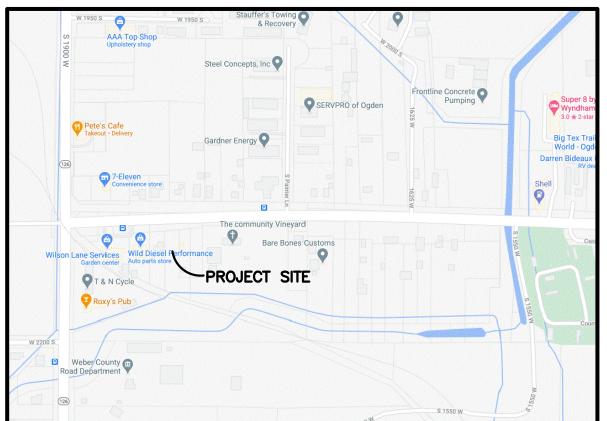

# ALTA/NSPS SURVEY

Reeve & Associates, Inc. - Solutions You Can Build On

PART OF THE NORTHWEST QUARTER OF SECTION 25, TOWNSHIP 6 NORTH, RANGE 2 WEST, SALT LAKE BASE AND MERIDIAN, U.S. SURVEY WEST HAVEN, WEBER COUNTY, UTAH DECEMBER, 2020

WILSON LANE

The state of the s

S89°03'51"E 128.74

-----

15-069-0074

15-069-0027

1.355 ACRES

Reeve & Associates, Inc. - Solutions You Can Build On



**VICINITY MAP** NOT TO SCALE

### TITLE EXCEPTIONS

PER STEWART TITLE GUARANTEE COMPANY COMMITMENT NO. 1026611 DATED OCTOBER 23, 2020

EXCEPTIONS #1-14 & 16-19 ARE NOT SURVEY ITEMS AND/OR CANNOT BE PLOTTED GRÄPHICALLY.

EXCEPTION #15 - EASEMENT TO USE DISTRIBUTION SYSTEM RECORDED MAY 17, 1996 AS ENTRY NO. 1406858 IN BOOK 1806 AT PAGE 2985 OF OFFICIAL RECORDS. (NO EXACT LOCATION GIVEN)

#### TITLE DESCRIPTION

PER STEWART TITLE GUARANTEE COMPANY COMMITMENT NO. 1026611 DATED OCTOBER 23, 2020

#### PARCEL 1:

TRACT OF LAND IN FEE, BEING THE REMAINDER OF AN ENTIRE TRACT OF PROPERTY, SITUATE IN THE SOUTHEAST 1/4 NORTHWEST 1/4 OF SECTION 25, TOWNSHIP 6 NORTH, RANGE 2 WEST, SALT LAKE BASE & MERIDIAN, THE BOUNDARIES OF SAID TRACT OF LAND ARE DESCRIBED AS FOLLOWS: BEGINNING AT THE INTERSECTION O