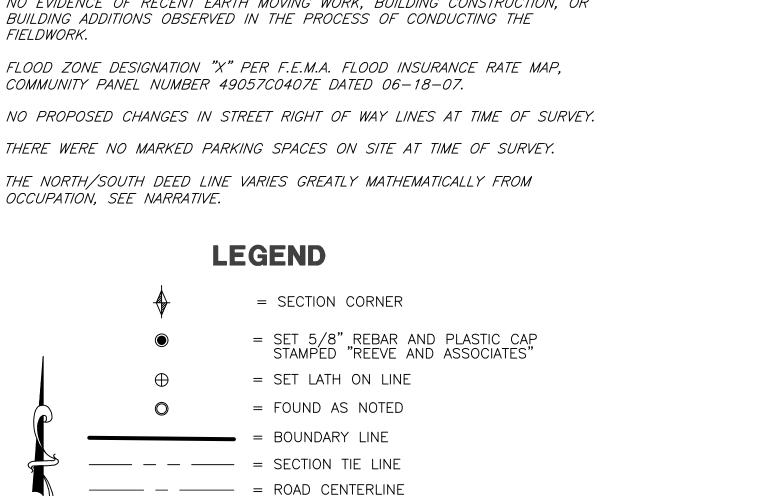

NO EVIDENCE OF RECENT EARTH MOVING WORK, BUILDING CONSTRUCTION, OR BUILDING ADDITIONS OBSERVED IN THE PROCESS OF CONDUCTING THE

FLOOD ZONE DESIGNATION "X" PER F.E.M.A. FLOOD INSURANCE RATE MAP, COMMUNITY PANEL NUMBER 49057C0407E DATED 06-18-07.

NO PROPOSED CHANGES IN STREET RIGHT OF WAY LINES AT TIME OF SURVEY.

= EXISTING STRUCTURE

FOUND BRASS CAP MONUMENT.

THE NORTH/SOUTH DEED LINE VARIES GREATLY MATHEMATICALLY FROM OCCUPATION, SEE NARRATIVE.

## **LEGEND**

APRIL 05 2022 FILE # 7181

> Checked: Number: <u>7446-02</u> Sheet

Project Info.

Surveyor:

Designer:

Begin Date:

12-1-2020