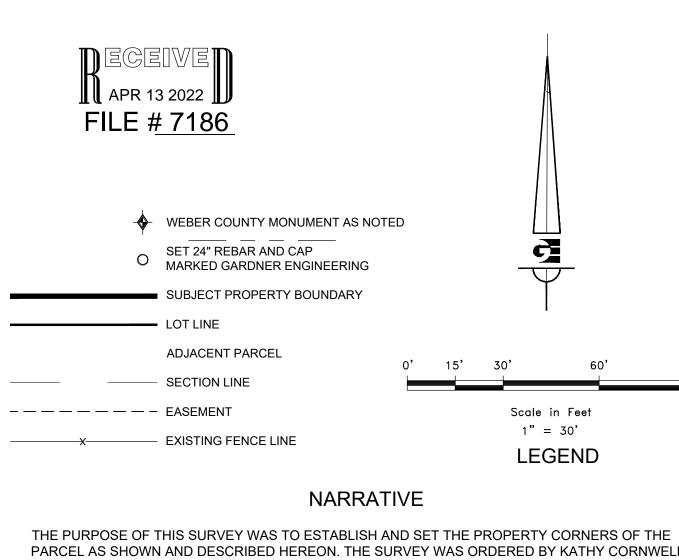

PARCEL AS SHOWN AND DESCRIBED HEREON. THE SURVEY WAS ORDERED BY KATHY CORNWELL. THE BASIS OF BEARING IS THE CENTERLINE OF BEVERLY DRIVE, WHICH BEARS SOUTH 58°41'34" EAST, WEBER COUNTY, UTAH NORTH, NAD 83 STATE PLANE GRID BEARING. THE BOUNDARY WAS DETERMINED BUY WARRANTY DEED RECORDED AS ENTRY NUMBER 3091979, 2685576, BLA 2876760, AND DEEDS OF ADJOINING PROPERTY OWNERS. RECORD OF SURVEY NUMBERS 07-065, 09-009, 2743 WERE ALSO USED TO DETERMINE BOUNDARY LOCATION ALONG WITH THE FOUND MONUMENTS AS SHOWN AND DESCRIBED HEREON.