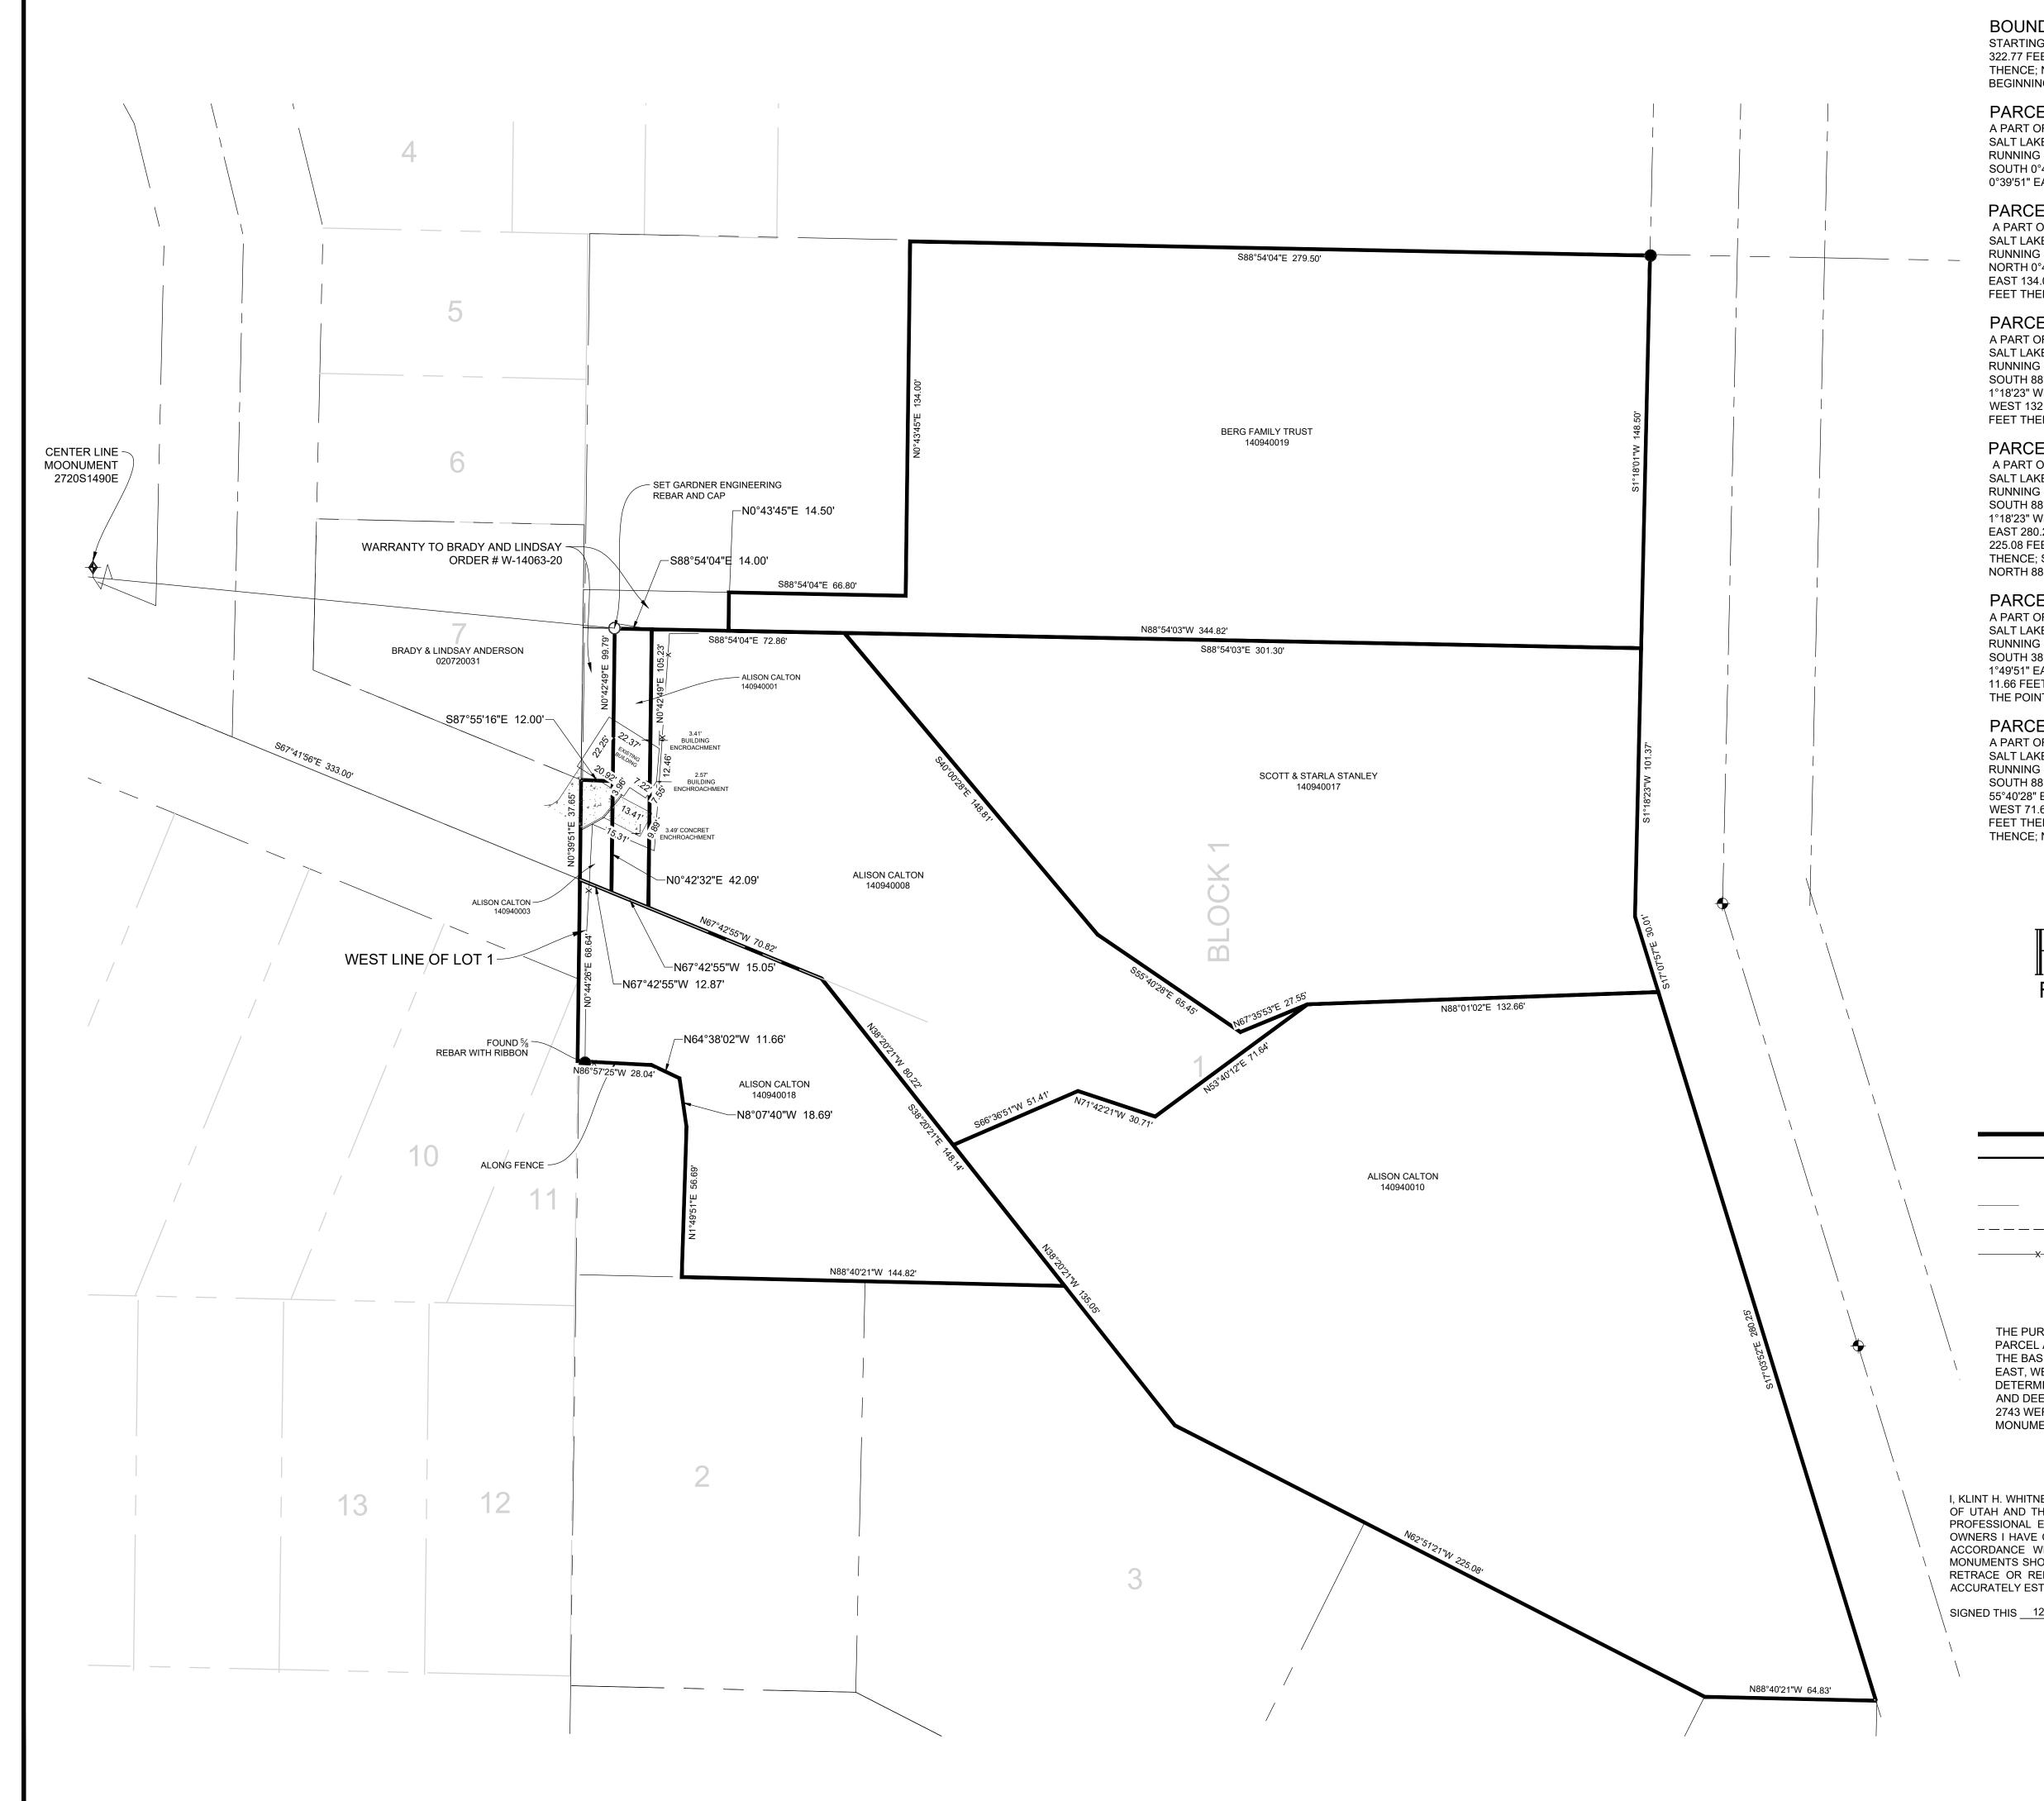

## BOUNDARY DESCRIPTION PARCEL NUMBER 140840001

STARTING AT THE CENTERLINE MONUMENT ON BEVERLY DRIVE RUNNING SOUTH 84°25'15" EAST 322.77 FEET THENCE; SOUTH 88°54'04" EAST 14 FEET THENCE; SOUTH 0°42'49" WEST 105.23 FEET THENCE; NORTH 67°42'55" WEST 15.05 FEET; THENCE NORTH 0°42'49" EAST 99.79 FEET TO POINT OF BEGINNING.

# PARCEL NUMBER 140940003

A PART OF THE SOUTHEAST QUARTER OF SECTION 27, TOWNSHIP 7 NORTH, RANGE 1 EAST, OF THE SALT LAKE BASE AND MERIDIAN. BEGINNING AT THE CENTERLINE MONUMENT ON BEVERLY DRIVE RUNNING SOUTH 84°25'15" EAST 322.77 FEET THENCE; SOUTH 0°41'03" 57.69 WEST FEET THENCE; SOUTH 0°42'32" WEST 42.09 FEET THENCE; NORTH 67°42'55" WEST 12.87 FEET THENCE; NORTH 0°39'51" EAST 37.65 FEET THENCE; SOUTH 87°55'16" EAST 12.00 FEET TO POINT OF BEGINNING

#### PARCEL NUMBER 140940019

A PART OF THE SOUTHEAST QUARTER OF SECTION 27, TOWNSHIP 7 NORTH, RANGE 1 EAST, OF THE SALT LAKE BASE AND MERIDIAN. BEGINNING AT THE CENTERLINE MONUMENT ON BEVERLY DRIVE RUNNING SOUTH 84°25'15" EAST 322.77 FEET THENCE; SOUTH 88°54'04" EAST 43.04 FEET THENCE; NORTH 0°43'45" EAST 14.50 FEET THENCE; SOUTH 88°54'04" EAST 66.80 FEET THENCE; NORTH 0°43'45" EAST 134.00 FEET THENCE; SOUTH 88°54'04" EAST 279.50 FEET THENCE; SOUTH 1°18'01" WEST 148.50 FEET THENCE; NORTH 88°54'03" WEST 344.82 FEET TO THE POINT OF BEGINNING

#### PARCEL NUMBER 140940017

A PART OF THE SOUTHEAST QUARTER OF SECTION 27, TOWNSHIP 7 NORTH, RANGE 1 EAST, OF THE SALT LAKE BASE AND MERIDIAN. BEGINNING AT THE CENTERLINE MONUMENT ON BEVERLY DRIVE RUNNING SOUTH 84°25'15" EAST 322.77 FEET THENCE; SOUTH 88°54'04" EAST 14.00 FEET THENCE; SOUTH 88°54'04" EAST 72.86 FEET THENCE; SOUTH 88°54'03" EAST 301.30 FEET THENCE; SOUTH 1°18'23" WEST 101.37 FEET THENCE; SOUTH 17°07'57" EAST 30.01 FEET THENCE; SOUTH 88°01'02" WEST 132.66 FEET THENCE; SOUTH 67°35'53" WEST 27.55 FEET THENCE; NORTH 55°40'28" WEST 65.45 FEET THENCE; NORTH 40°00'28" WEST 148.81 FEET TO THE POINT OF BEGINNING

### PARCEL NUMBER 140940010

A PART OF THE SOUTHEAST QUARTER OF SECTION 27, TOWNSHIP 7 NORTH, RANGE 1 EAST, OF THE SALT LAKE BASE AND MERIDIAN. BEGINNING AT THE CENTERLINE MONUMENT ON BEVERLY DRIVE RUNNING SOUTH 84°25'15" EAST 322.77 FEET THENCE; SOUTH 88°54'04" EAST 14.00 FEET THENCE; SOUTH 88°54'04" EAST 72.86 FEET THENCE; SOUTH 88°54'03" EAST 301.30 FEET THENCE; SOUTH 1°18'23" WEST 101.37 FEET THENCE; SOUTH 17°07'57" EAST 30.01 FEET THENCE; SOUTH 17°03'52" EAST 280.25 FEET THENCE; NORTH 88°40'21" WEST 64.83 FEET THENCE; NORTH 62°51'21" WEST 225.08 FEET THENCE; NORTH 38°20'21" WEST 135.05 FEET THENCE NORTH 66°36'51" EAST 51.41 FEET THENCE; SOUTH 71°42'21" EAST 30.71 FEET THENCE; NORTH 53°40'12" EAST 71.64 FEET THENCE; NORTH 88°01'02" EAST 132.66 FEET TO THE POINT OF BEGINNING

#### PARCEL NUMBER 140940018

A PART OF THE SOUTHEAST QUARTER OF SECTION 27, TOWNSHIP 7 NORTH, RANGE 1 EAST, OF THE SALT LAKE BASE AND MERIDIAN. BEGINNING AT THE CENTERLINE MONUMENT ON BEVERLY DRIVE RUNNING SOUTH 67°41'56" EAST 333.00 FEET THENCE; SOUTH 67°42'55" EAST 98.75 FEET THENCE; SOUTH 38°20'21" EAST 148.14 FEET THENCE; NORTH 88°40'21" WEST 144.82 FEET THENCE; NORTH 1°49'51" EAST 56.69 FEET THENCE; NORTH 8°07'40" WEST 18.69 FEET THENCE; NORTH 64°38'02" WEST 11.66 FEET THENCE; NORTH 86°57'25" WEST 28.04 FEET THENCE; NORTH 0°44'26" EAST 68.64 FEET TO THE POINT OF BEGINNING.

## PARCEL NUMBER 140940008

A PART OF THE SOUTHEAST QUARTER OF SECTION 27, TOWNSHIP 7 NORTH, RANGE 1 EAST, OF THE SALT LAKE BASE AND MERIDIAN. BEGINNING AT THE CENTERLINE MONUMENT ON BEVERLY DRIVE RUNNING SOUTH 84°25'15" EAST 322.77 FEET THENCE; SOUTH 88°54'04" EAST 14 FEET THENCE; SOUTH 88°54'04" EAST 14 FEET THENCE; SOUTH 88°54'04" EAST 65.45 FEET THENCE; SOUTH 40°00'28" EAST 148.81 FEET THENCE; SOUTH 55°40'28" EAST 65.45 FEET THENCE; NORTH 67°35'53" EAST 27.55 FEET THENCE; SOUTH 53°40'12" WEST 71.64 FEET THENCE; NORTH 71°42'21" WEST 30.71 FEET THENCE; SOUTH 66°36'51" WEST 51.41 FEET THENCE; NORTH 38°20'21" WEST 80.22 FEET THENCE; NORTH 67°42'55" WEST 70.82 FEET THENCE; NORTH 0°42'49" EAST 105.23 FEET TO THE POINT OF BEGINNING.