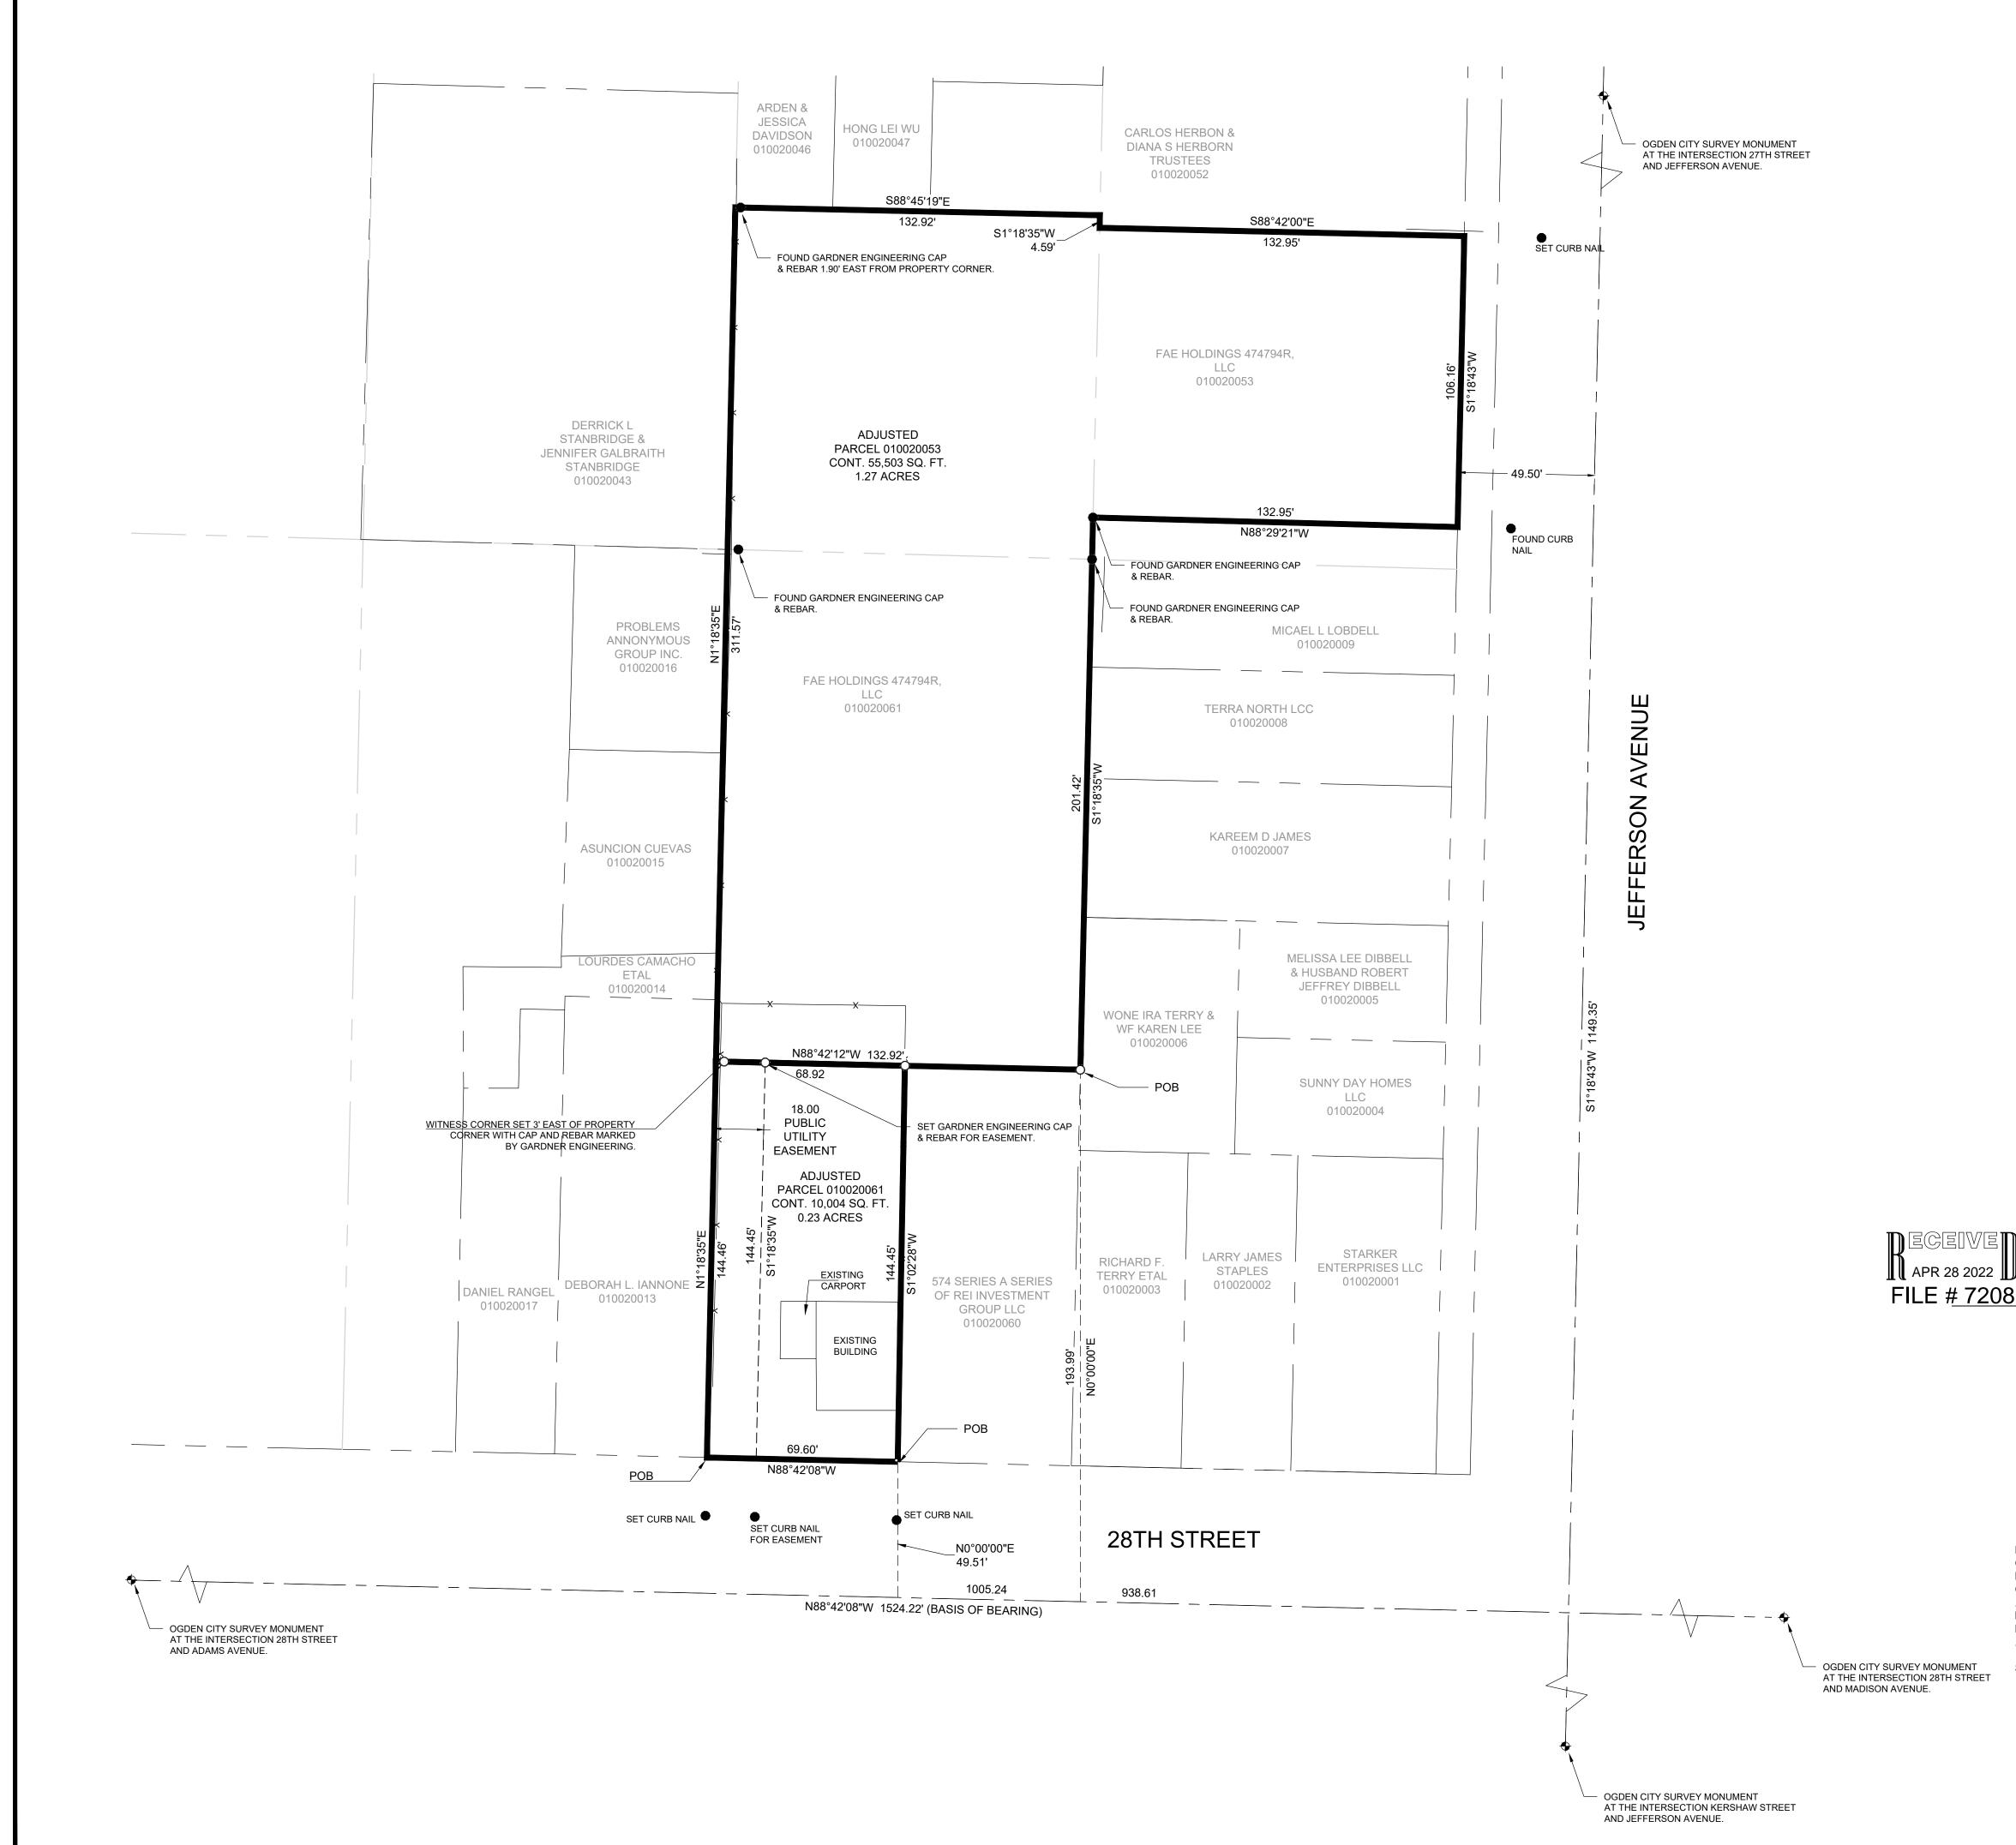

# RECORD BOUNDARY DESCRIPTION PARCEL 010020053

PART OF LOTS 9 & 10, BLOCK 2, PLAT "A" OF OGDEN CITY SURVEY:BEGINNING AT A POINT 9.34 FEET NORTH OF THE SOUTHEAST CORNER OF SAID LOT 10, AND RUNNING THENCE WEST 132 FEET TO THE WEST LINE OF SAID LOT 10; THENCE SOUTH 9.34 FEET; THENCE WEST 132FEET TO THE SOUTHWEST CORNER OF SAID LOT 9; THENCE NORTH 7RODS AND 2 FEET; THENCE EAST 8 RODS TO THE EAST LINE OF SAID LOT 9; THENCE SOUTH 2 FEET; THENCE EAST 132 FEET TO THE EAST LINE OF SAID LOT 10; THENCE SOUTH 106.16 FEET TO THE POINT OF BEGINNING. TOGETHER WITH 12.5 FEET OF THE VACATED STREET ABUTTING ON THE EAST.

## RECORD BOUNDARY DESCRIPTION PARCEL 010020061

PART OF LOT 2, BLOCK 2, PLAT A, OGDEN CITY SURVEY: BEGINNING AT THE SOUTHWEST CORNER OF SAID LOT 2, RUNNING THENCE NORTH 330 FEET; THENCE EAST 66 FEET; THENCE SOUTH 20 RODS THENCE WEST 66 FEET TO THE POINT OF BEGINNING.

### ADJUSTED BOUNDARY DESCRIPTION PARCEL 010020053

PART OF LOTS 9 & 10, BLOCK 2, PLAT "A" OF OGDEN CITY SURVEY. BEGINNING AT A POINT BEING LOCATED NORTH 88°42'08" WEST 938.61 FEET ALONG THE MONUMENTED STREET CENTERLINE OF 28TH STREET BETWEEN MADISON AVENUE AND ADAMS AVENUE AND NORTH 0°00'00" EAST 193.99 FEET FROM THE OGDEN CITY SURVEY MONUMENT AT THE INTERSECTION OF 28TH STREET AND MADISON AVENUE; RUNNING THENCE NORTH 88°42'12" WEST 132.92 FEET; THENCE NORTH 1°18'35" EAST 311.57 FEET; THENCE SOUTH 88°45'19" EAST 132.92 FEET; THENCE SOUTH 1°18'35" WEST 4.59 FEET; THENCE SOUTH 88°42'00" EAST 132.95 FEET TO THE WEST RIGHT-OF-WAY LINE OF JEFFERSON AVENUE; THENCE ALONG SAID WEST RIGHT-OF-WAY LINE SOUTH 1°18'43" WEST 106.16 FEET; THENCE NORTH 88°29'21" WEST 132.95 FEET; THENCE SOUTH 1°18'35" WEST 201.42 FEET TO THE POINT OF BEGINNING. CONTAINING 55,503 SQUARE FEET OR 1.27 ACRES MORE OR LESS.

## ADJUSTED BOUNDARY DESCRIPTION PARCEL 010020061

PART OF LOT 2, BLOCK 2, PLAT A, OGDEN CITY SURVEY. BEGINNING AT A POINT ON THE NORTH RIGHT-OF-WAY LINE OF 28TH STREET BEING LOCATED NORTH 88°42'08" WEST 1005.24 FEET ALONG THE MONUMENTED STREET CENTERLINE OF 28TH STREET BETWEEN MADISON AVENUE AND ADAMS AVENUE AND NORTH 0°00'00" EAST 49.51 FEET FROM THE OGDEN CITY SURVEY MONUMENT AT THE INTERSECTION OF 28TH STREET AND MADISON AVENUE; RUNNING THENCE NORTH 88°42'08" WEST 69.90 FEET ALONG SAID NORTH RIGHT-OF-WAY LINE; THENCE NORTH 1°18'35" EAST 144.46 FEET; THENCE SOUTH 88°42'12" EAST 68.92 FEET; THENCE SOUTH 1°02'28" WEST 144.45 FEET TO THE POINT OF BEGINNING. CONTAINING 10,004 SQUARE FEET OR 0.23 ACRES MORE OR LESS.

#### PUBLIC UTILITY EASEMENT DESCRIPTION

PART OF LOT 2, BLOCK 2, PLAT A, OGDEN CITY SURVEY. BEGINNING AT A POINT ON THE NORTH RIGHT-OF-WAY LINE OF 28TH STREET BEING LOCATED NORTH 88°42'08" WEST 1005.24 FEET ALONG THE MONUMENTED STREET CENTERLINE OF 28TH STREET BETWEEN MADISON AVENUE AND ADAMS AVENUE AND NORTH 0°00'00" EAST 49.51 FEET AND NORTH 88°42'08" WEST 69.60 FEET FROM THE OGDEN CITY SURVEY MONUMENT AT THE INTERSECTION OF 28TH STREET AND MADISON AVENUE; RUNNING THENCE NORTH 1°18'35" EAST 144.46 FEET; THENCE SOUTH 88°42'12" EAST 18.00 FEET; THENCE SOUTH 1°18'35" WEST 144.45 FEET TO SAID NORTH RIGHT-OF-WAY LINE; THENCE ALONG SAID NORTH RIGHT-OF-WAY LINE NORTH 88°42'08" WEST 18.00 FEET TO THE POINT OF BEGINNING.

#### NARRATIVE

THE PURPOSE OF THIS SURVEY WAS TO ESTABLISH AND SET AND ADJUST THE PROPERTY CORNERS OF THE PARCELS AS SHOWN AND DESCRIBED HEREON. THE SURVEY WAS ORDERED BY DAVID GILL. THE BASIS OF BEARING IS THE MONUMENTED STREET CENTER LINE OF 28TH STREET BETWEEN MADISON AVENUE AND ADAMS AVENUE WHICH BEARS NORTH 88°42'08" WEST, WEBER COUNTY, UTAH NORTH, NAD 83 STATE PLANE GRID BEARING. THE BOUNDARY WAS DETERMINED BUY WARRANTY DEED RECORDED AS ENTRY NUMBER 2860172 AND 3019887, AND DEEDS OF ADJOINING PROPERTY OWNERS. RECORD OF SURVEY NUMBERS 5673 WAS ALSO USED TO DETERMINE BOUNDARY LOCATION ALONG WITH THE FOUND MONUMENTS AS SHOWN AND DESCRIBED HEREON.