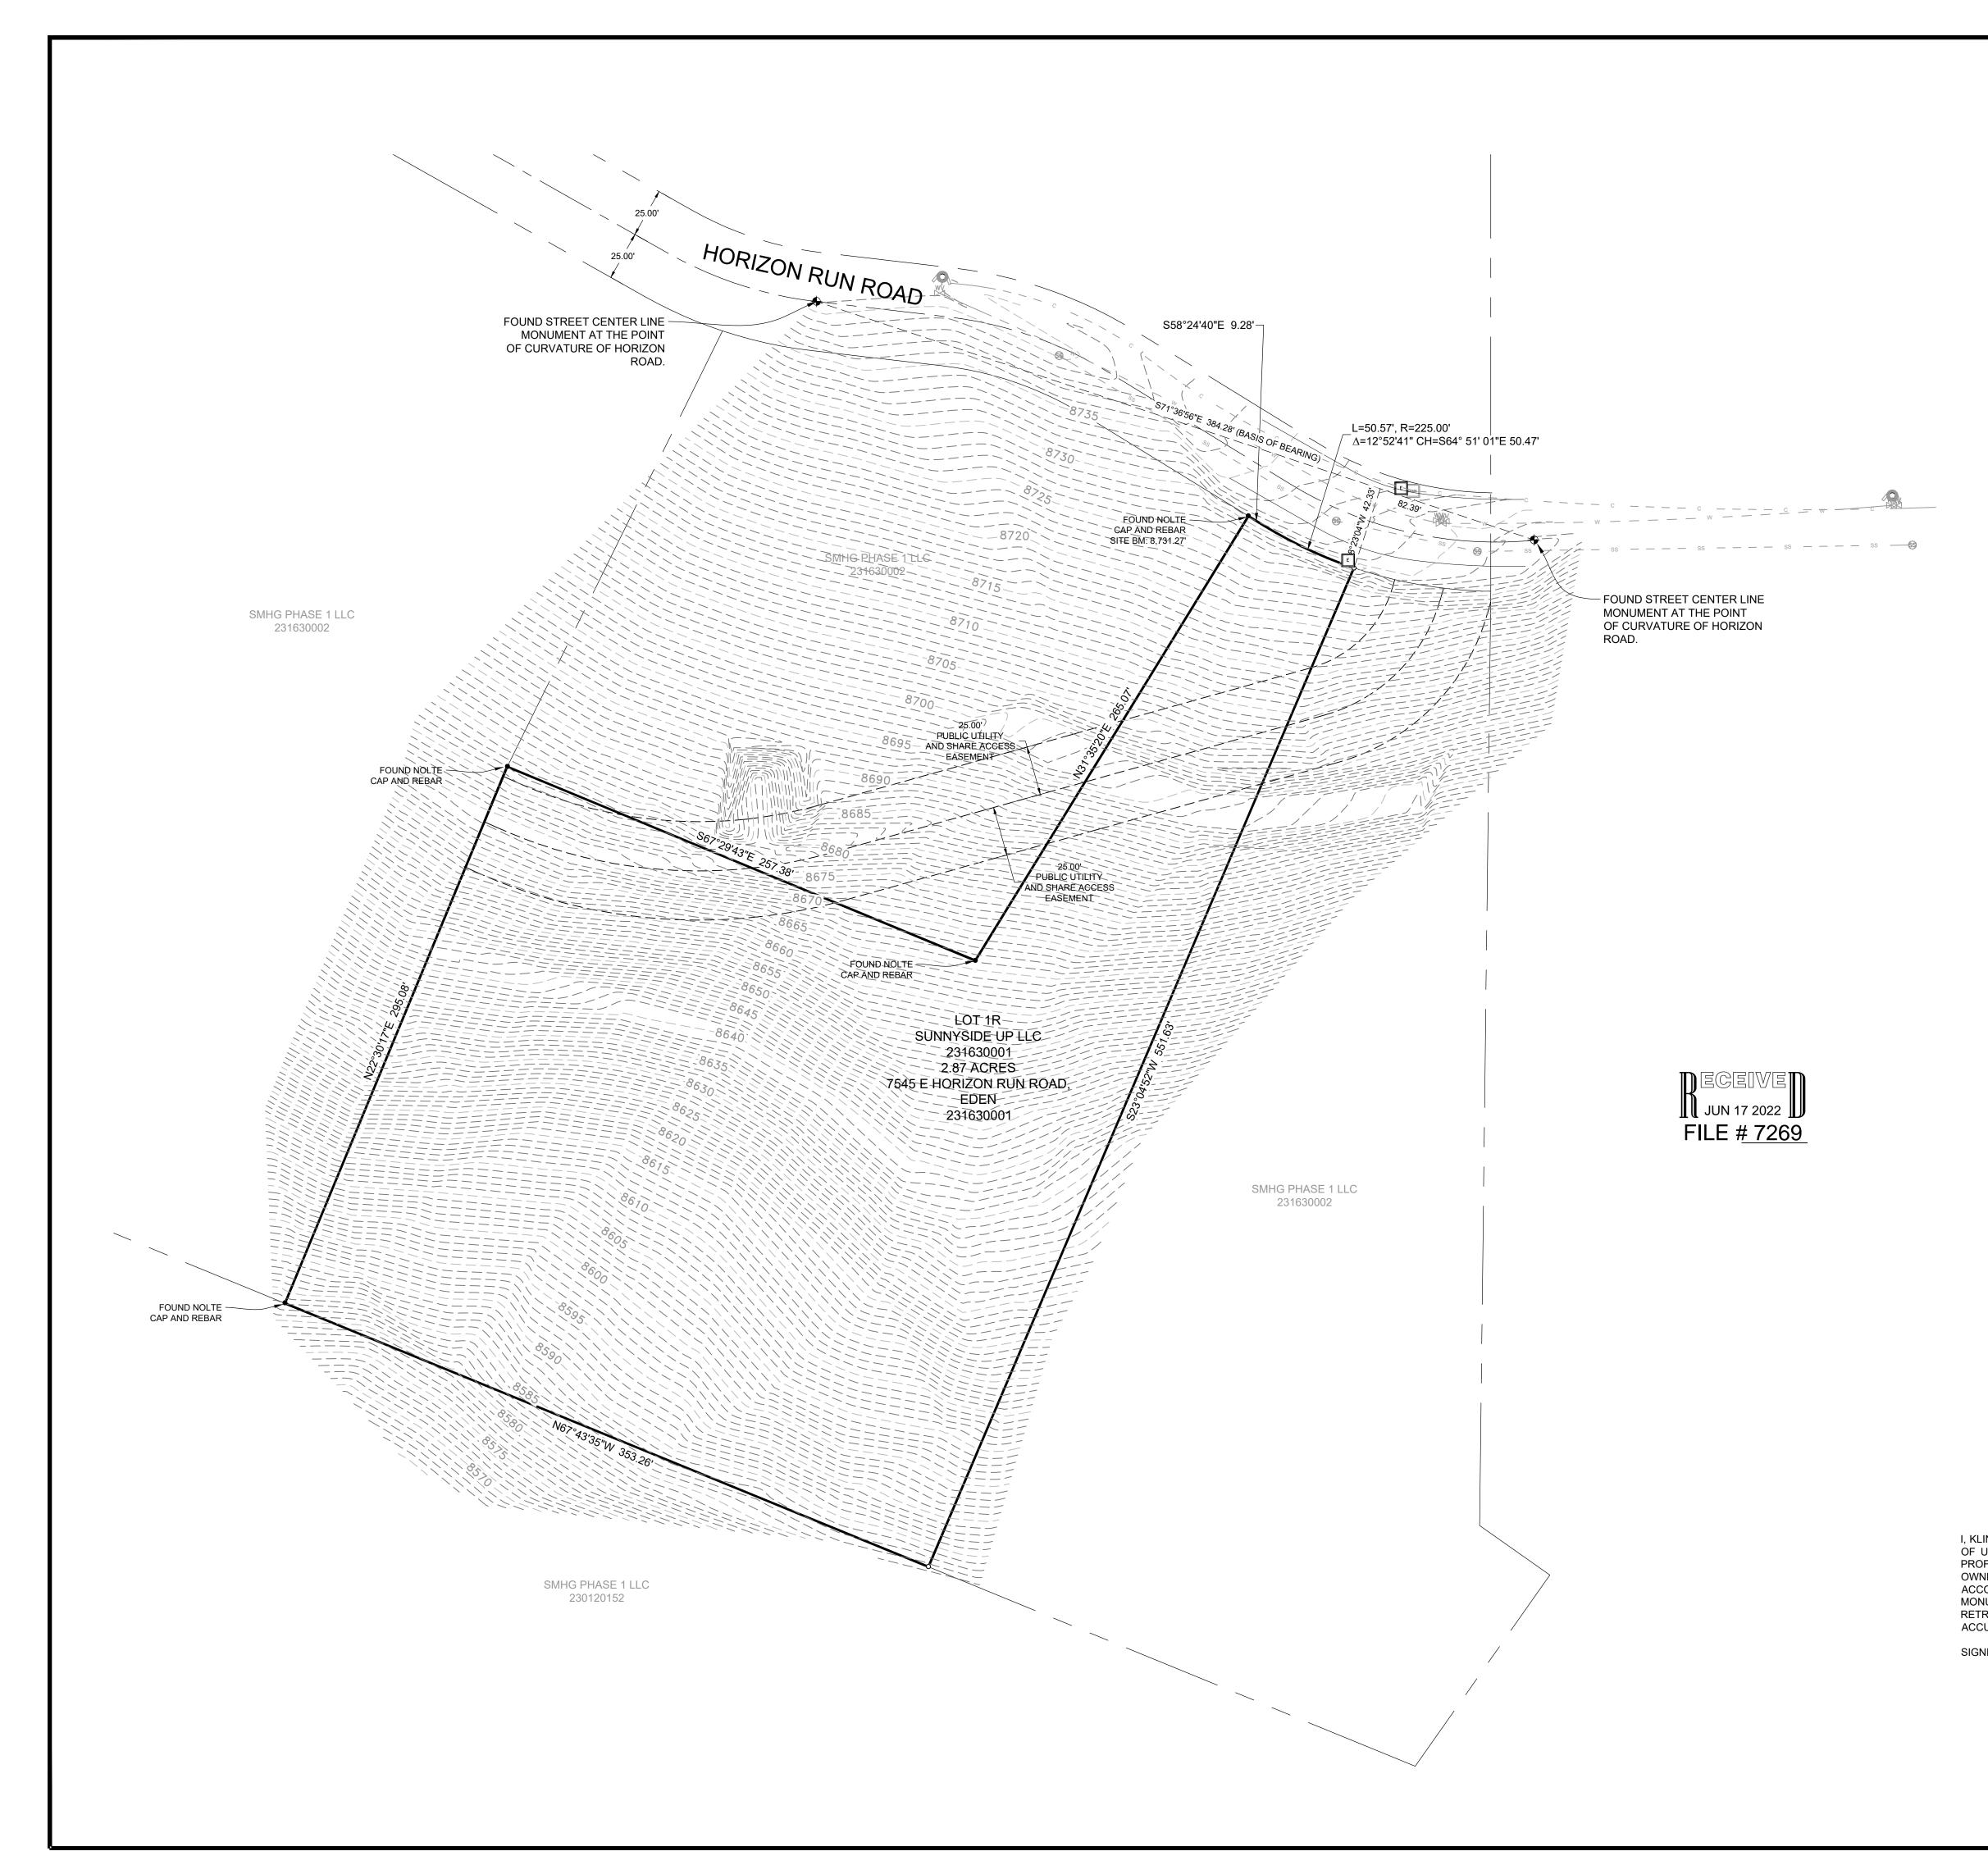

| DUNDARY DESCRIPTION<br>ALL OF LOT 1R, HORIZON RUN RANCHES AT POWDER MOUNTAIN PHASE 1, WEBER COUNTY, UTAH                                                                                                                                                                                                                                                                                                                                                                                                                                                                                                                                                                                                                                                                                                                                                                                                                                                                                                                                                                                                                                                                                                                                                                                                                                                                                                                                                                                                                                                                                                                                                                                                                                                                                                                                                                                                                                                                                                                                                                                                                                 |                               |                         | I                                           | DWG.: R:/2601 - MISC SURVEY/22118 - ED JACOBS/SURVEY/DWG/ED JACOBS/DWG  |
|------------------------------------------------------------------------------------------------------------------------------------------------------------------------------------------------------------------------------------------------------------------------------------------------------------------------------------------------------------------------------------------------------------------------------------------------------------------------------------------------------------------------------------------------------------------------------------------------------------------------------------------------------------------------------------------------------------------------------------------------------------------------------------------------------------------------------------------------------------------------------------------------------------------------------------------------------------------------------------------------------------------------------------------------------------------------------------------------------------------------------------------------------------------------------------------------------------------------------------------------------------------------------------------------------------------------------------------------------------------------------------------------------------------------------------------------------------------------------------------------------------------------------------------------------------------------------------------------------------------------------------------------------------------------------------------------------------------------------------------------------------------------------------------------------------------------------------------------------------------------------------------------------------------------------------------------------------------------------------------------------------------------------------------------------------------------------------------------------------------------------------------|-------------------------------|-------------------------|---------------------------------------------|-------------------------------------------------------------------------|
| Image: bound of the second of the                      |                               |                         |                                             |                                                                         |
| <ul> <li>LOT LINE</li> <li>ADJACENT PARCEL</li> <li>SECTION LINE</li> <li>ASSEMBNT</li> <li>KASSING FERICE LINE</li> <li>KASSING ASPHALT</li> <li>KASSING STORM DRAIN</li> <li>KASSING STORM DRAIN</li> <li>KASSING STORM DRAIN</li> <li>KASSING STORM DRAIN</li> <li>KASSING VATER LINE</li> <li>KASSING VATER LINE</li> <li>KASSING VATER LINE</li> <li>KASSING STORM DRAIN</li> <li>KASSING STORM DRAIN</li> <li>KASSING STORM DRAIN</li> <li>KASSING STORM DRAIN</li> <li>KASSING VATER MAINFOLE</li> <li>KASSING VATER MAINFOLE</li> <li>KASSING STORM MA</li></ul> | PROPERTY SURVEY FOR ED JACOBS | 7545 E HORIZON RUN ROAD | LOCATED IN THE SE & SW QUARTER OF SECT. 28, | TOWNSHIP 7 NORTH, RANGE 2 EAST, S.L.B. AND M.                           |
| <section-header><text><section-header><text><text></text></text></section-header></text></section-header>                                                                                                                                                                                                                                                                                                                                                                                                                                                                                                                                                                                                                                                                                                                                                                                                                                                                                                                                                                                                                                                                                                                                                                                                                                                                                                                                                                                                                                                                                                                                                                                                                                                                                                                                                                                                                                                                                                                                                                                                                                |                               |                         | CIVIL- LAND PLANNING                        | 5150 SOUTH 375 EAST OGDEN, UT<br>OFFICE: 801.476.0202 FAX: 801.476.0066 |