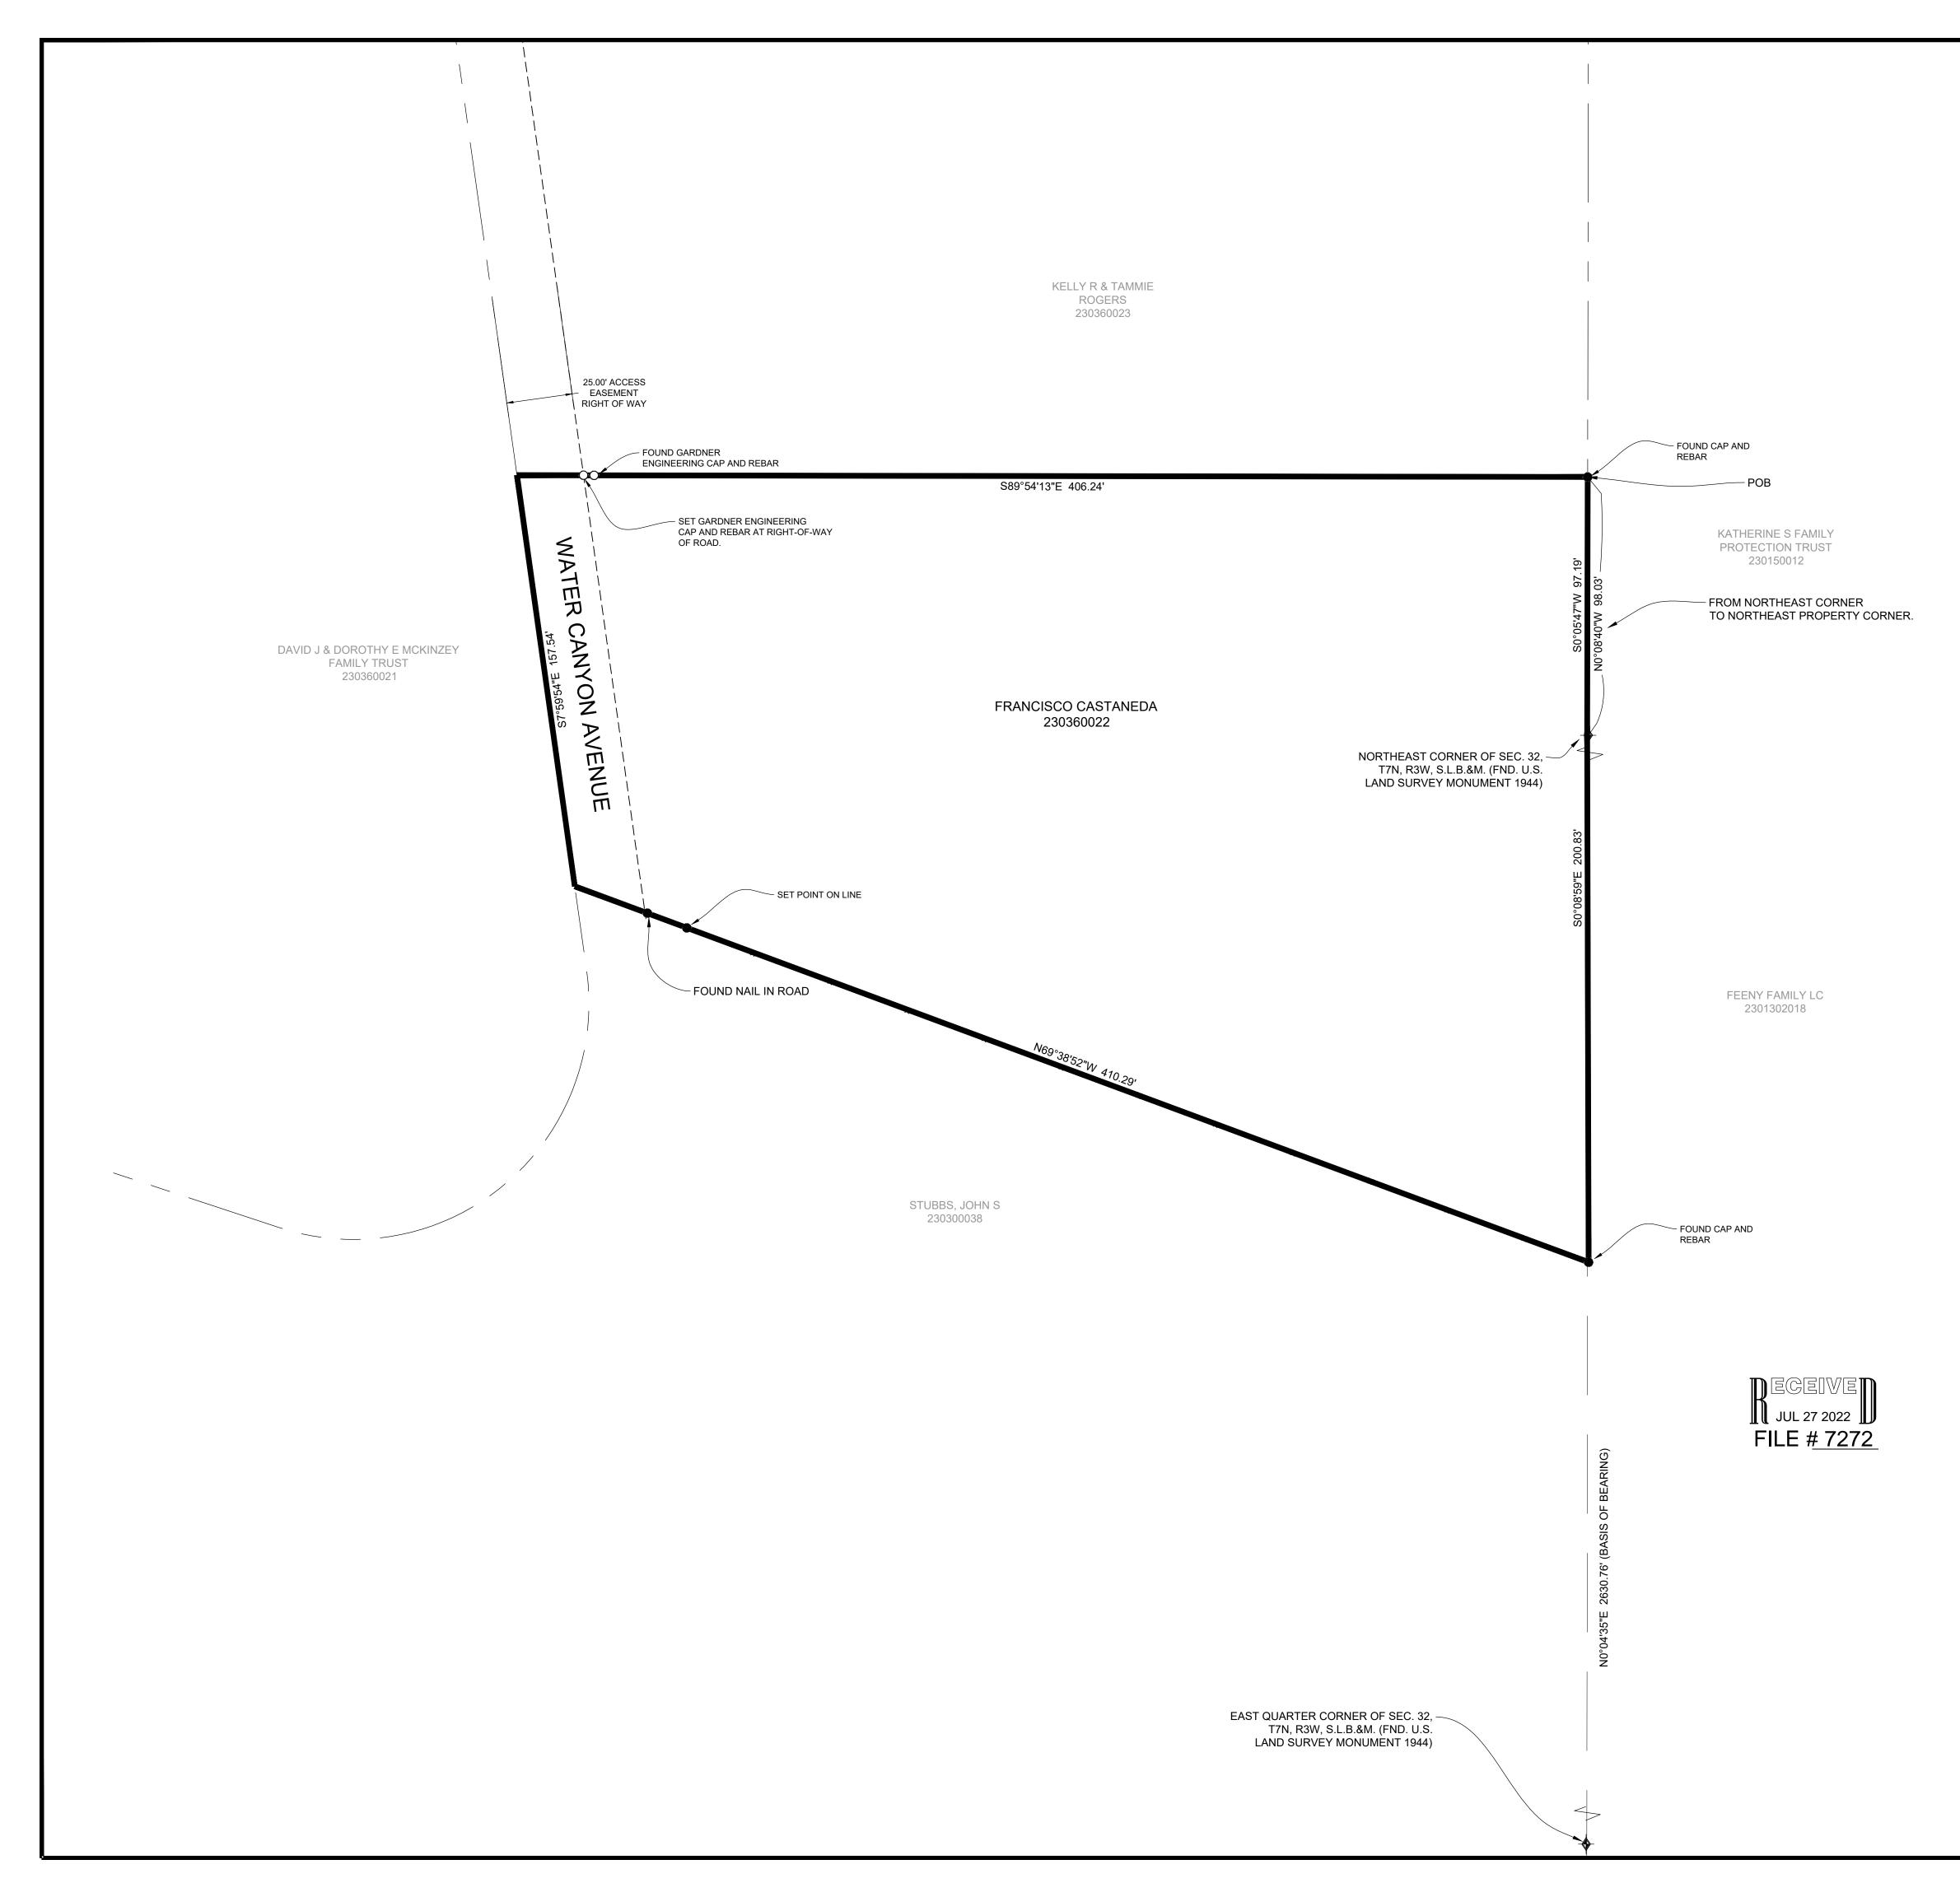

## NARRATIVE

THE PURPOSE OF THIS SURVEY WAS TO ESTABLISH AND SET THE PROPERTY CORNERS OF THE PARCEL AS SHOWN AND DESCRIBED HEREON. THE SURVEY WAS ORDERED BY FRANCISCO CASTENEDA. THE BASIS OF BEARING IS THE EAST LINE OF THE NORTHEAST QUARTER OF SECTION 32, WHICH BEARS NORTH 0°04'35" EAST, WEBER COUNTY, UTAH NORTH, NAD 83 STATE PLANE GRID BEARING. THE BOUNDARY WAS DETERMINED BY WARRANTY DEED RECORDED AS ENTRY NUMBER 2980761, AND DEEDS OF ADJOINING PROPERTY OWNERS. RECORD OF SURVEY NUMBER 189, AND THE DEDICATED PLATS OF EVERGREEN PARK SUBDIVISION PHASE 1 WERE ALSO USED TO DETERMINE BOUNDARY LOCATION ALONG WITH THE FOUND MONUMENTS AS SHOWN AND DESCRIBED HEREON.