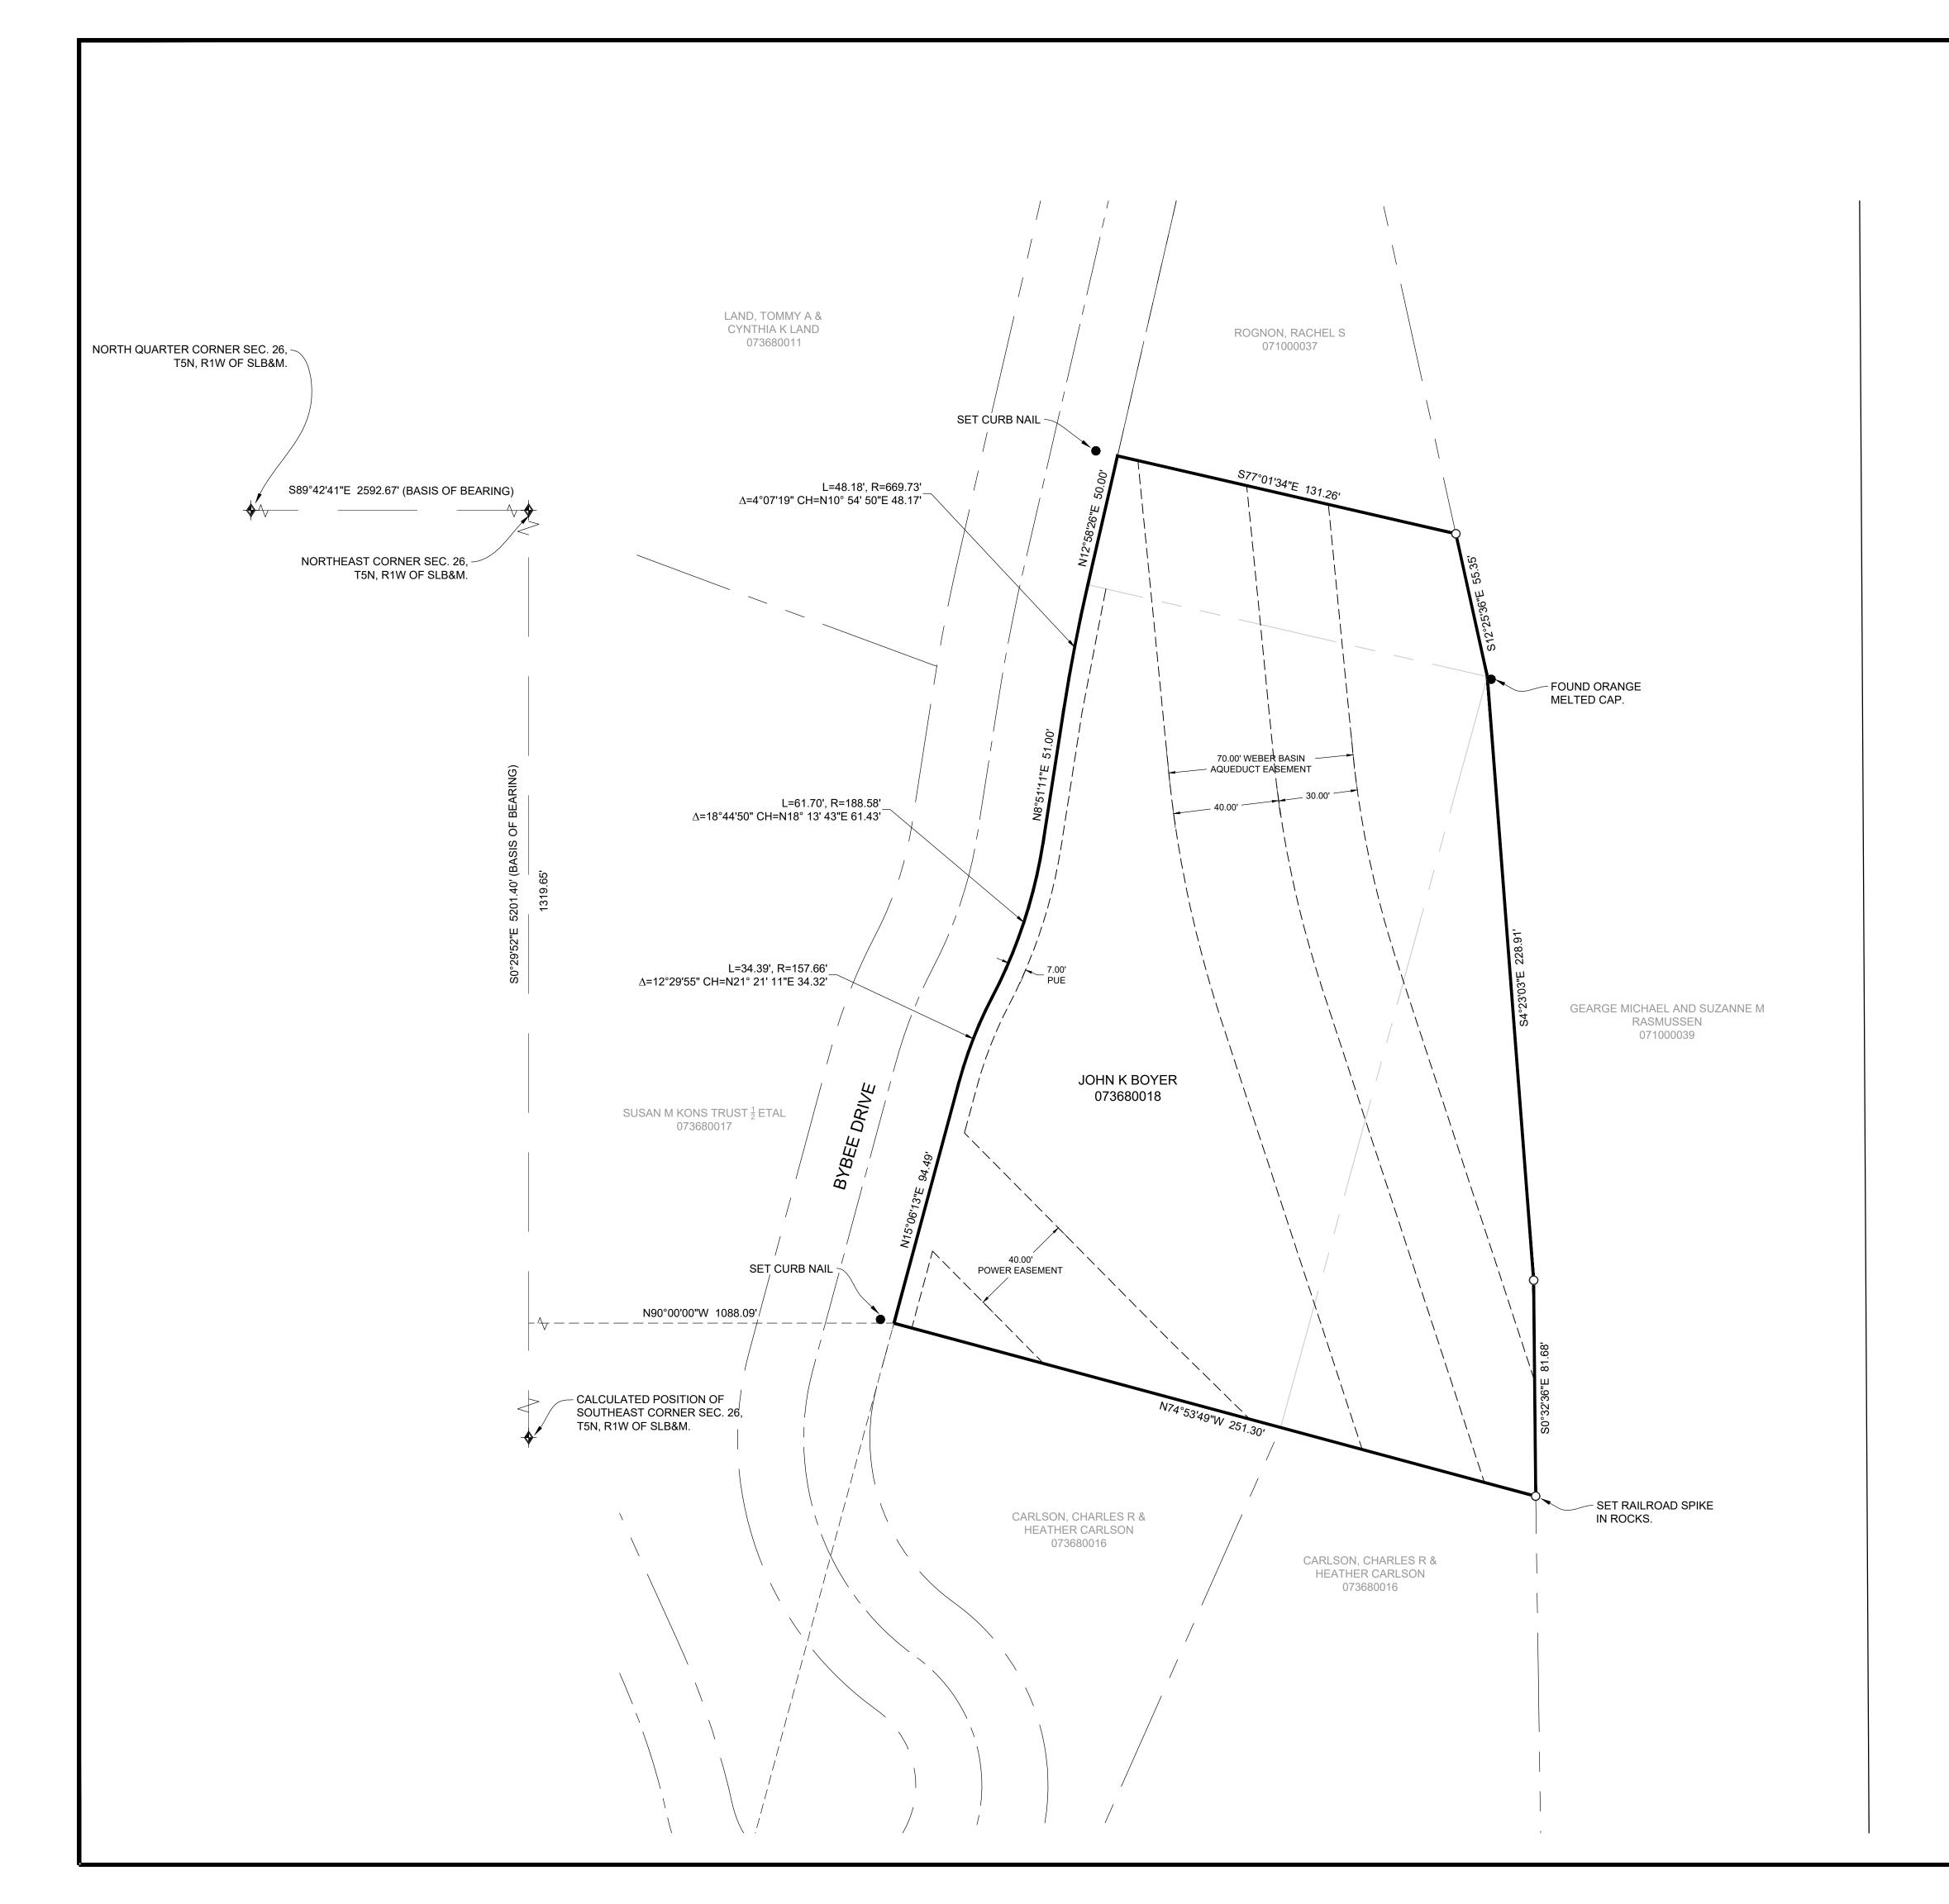

## BOUNDARY DESCRIPTION

ALL OF LOT 20, SPRING CREEK ESTATES SUBDIVISION NO. 3, WEBER COUNTY, UTAH. ALSO: THE SOUTH 50 FEET OF THE FOLLOWING DESCRIBED PROPERTY; PART OF THE NORTHWEST QUARTER OF SECTION 25, TOWNSHIP 5 NORTH, RANGE 1 WEST, SALT LAKE BASE & MERIDIAN,U.S. SURVEY, WEBER COUNTY, UTAH: BEGINNING AT THE NORTHEAST CORNER OF LOT 20, SPRING CREEK ESTATES SUBDIVISION NO. 3, RUNNING THENCE NORTH 8°53'31" WEST TO THE EAST LINE OF BYBEE DRIVE, THENCE SOUTH 12°22'15" WEST 326.42 FEET, THENCE SOUTH7 7°37'45" EAST 155.00 FEET TO THE POINT OF BEGINNING. ALSO:PART OF THE NORTHWEST QUARTER OF SECTION 25, TOWNSHIP 5 NORTH, RANGE 1 WEST, SALT LAKE BASE AND MERIDIAN,U.S. SURVEY: BEGINNING AT THE SOUTHEAST CORNER OF LOT 20, SPRING CREEK ESTATES SUBDIVISION NO. 3, RUNNING THENCE SOUTH 75°30' EAST 99.86 FEET, MORE OR LESS, TO THE EAST LINE OF THE WEST HALF OF SAID QUARTER SECTION, THENCE NORTH 1°08'47" WESTALONG THE 1/16 SECTION LINE 81.68 FEET, THENCE NORTH 8°53'31"WEST 250 FEET, MORE OR LESS, TO THE NORTHEAST CORNER OF LOT 20, SPRING CREEK ESTATES SUBDIVISION LINE 81.68 FEET, THENCE NORTH 8°53'31"WEST 250 FEET, MORE OR LESS, TO THE NORTHEAST CORNER OF LOT 20, SPRING CREEK ESTATES SUBDIVISION NO. 3, THENCE SOUTH 14°47'09" WEST 295.45 FEET TO THE POINT OF BEGINNING.

## LEGEND

WEBER COUNTY MONUMENT AS NOTED

- O SET 24" REBAR AND CAP MARKED GARDNER ENGINEERING
- SUBJECT PROPERTY BOUNDARY
- LOT LINE

\_\_\_\_\_

- \_\_\_\_\_ ADJACENT PARCEL
  - ------ SECTION LINE
- ----- EASEMENT
- \_\_\_\_\_X\_\_\_\_ EXISTING FENCE LINE

## NARRATIVE

THE PURPOSE OF THIS SURVEY WAS TO ESTABLISH AND SET THE PROPERTY CORNERS OF THE PARCEL(S) AS SHOWN AND DESCRIBED HEREON. THE SURVEY WAS ORDERED BY KURT BOYER. THE BASIS OF BEARING IS THE NORTH LINE OF THE NORTH QUARTER OF SECTION 26, WHICH BEARS SOUTH 89°42'41" EAST, WEBER COUNTY, UTAH NORTH, NAD 83 STATE PLANE GRID BEARING. THE BOUNDARY WAS DETERMINED BY WARRANTY DEED RECORDED AS ENTRY NUMBER 2712658, AND DEEDS OF ADJOINING PROPERTY OWNERS. THE DEDICATED PLAT OF SPRING CREEK ESTATES SUBDIVISION NO. 3 WAS ALSO USED TO DETERMINE BOUNDARY LOCATION ALONG WITH THE FOUND MONUMENTS AS SHOWN AND DESCRIBED HEREON.