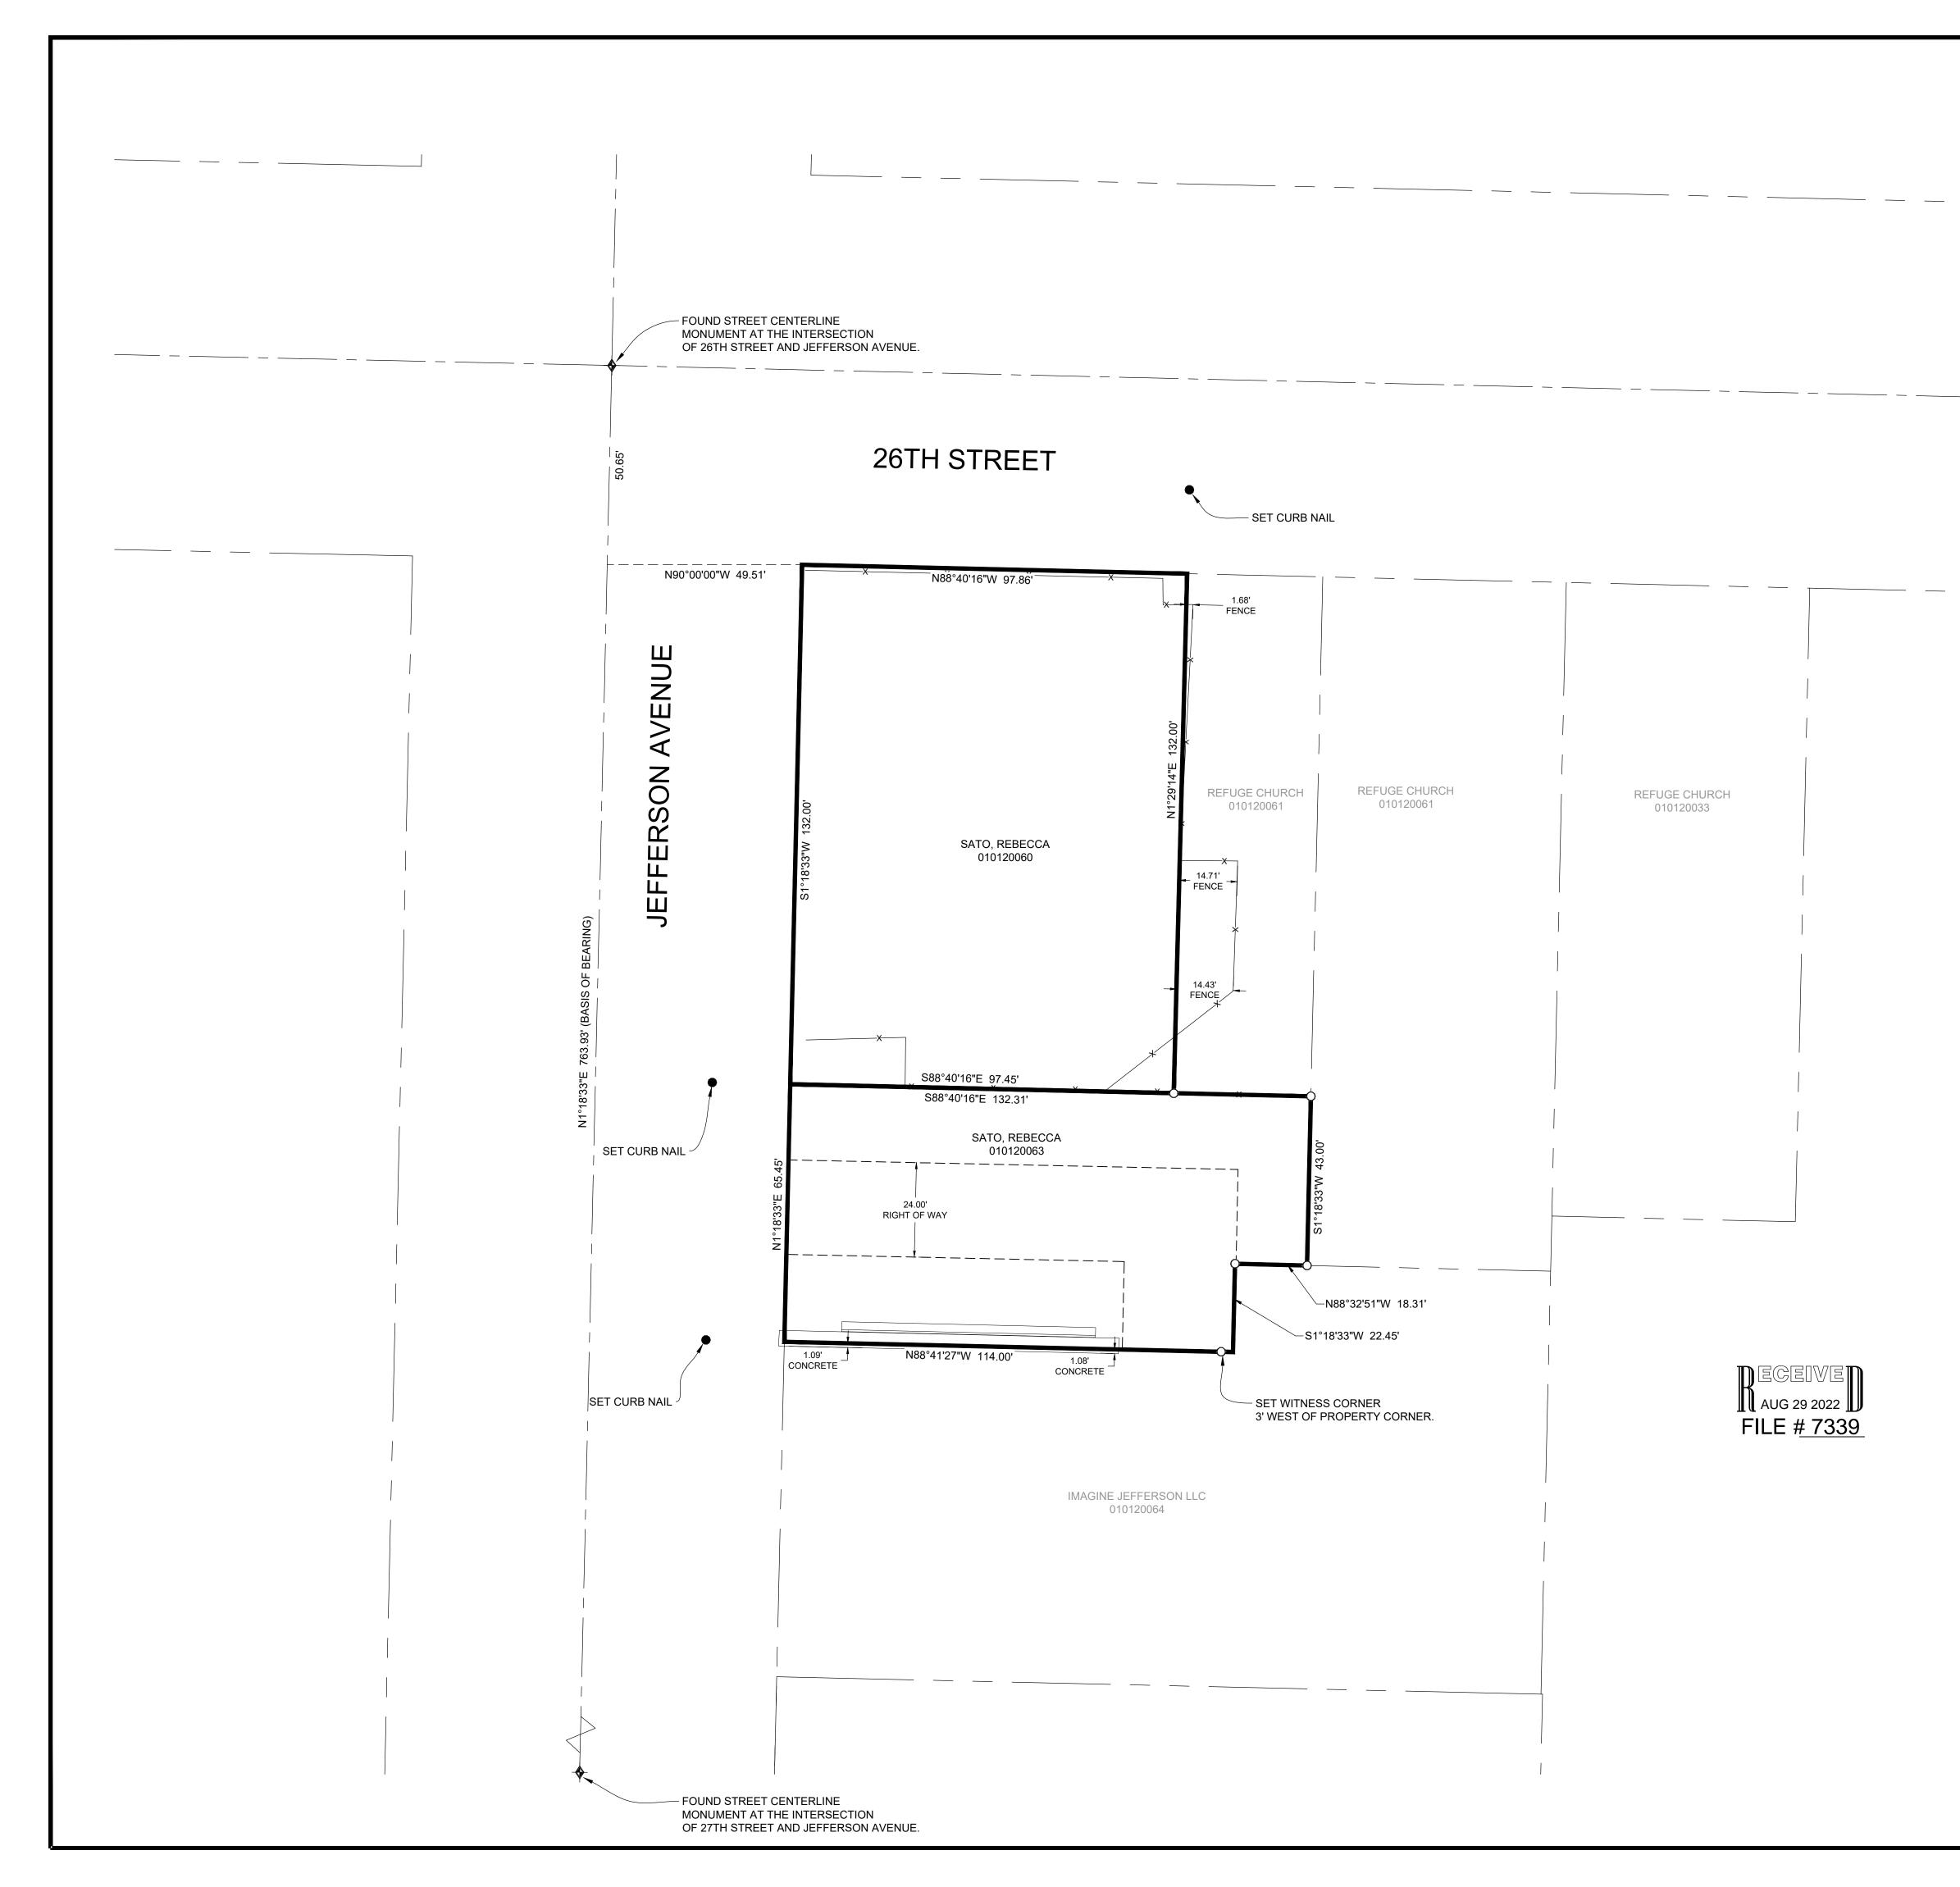

## BOUNDARY DESCRIPTION 010120063

PART OF LOT 6, BLOCK 14, PLAT A, OGDEN CITY SURVEY, WEBER COUNTY, UTAH MORE PARTICULARLY DESCRIBED AS FOLLOWS: BEGINNING AT A POINT WHICH LIES SOUTH 00D58'00" WEST 132.00 FEET FROM THE NORTHWEST CORNER OF LOT 6, BLOCK 14, PLAT A, OGDEN CITY SURVEY, SAID POINT ALSO BEING NORTH 00D58'00" EAST 200.54 FEET FROM THE SOUTHWEST CORNER OF SAID LOT 6 AND RUNNING THENCE SOUTH 89D02'00" EAST 132.00 FEET MORE OR LESS TO THE EAST LINE OF SAID LOT 6, THENCE SOUTH 00D58'00" WEST ALONG SAID EAST LINE 43.00 FEET; THENCE NORTH 89D02'00" WEST 18.00 FEET;THENCE SOUTH 00D58'00" WEST 22.45 FEET THENCE NORTH 89D02'00"WEST 114.00 FEET; THENCE NORTH 00D58'00" EAST 65.45 FEET TO THE POINT OF BEGINNING. CONTAINS 8,235 SQ FEET OR 0.189 ACRES. SUBJECT TO RIGHT OF WAY DESCRIBED AS FOLLOWS: BEGINNING AT A POINT WHICH LIES SOUTH 00D58'00" WEST 151.23 FEET FROM THE NORTHWEST CORNER OF LOT 6, BLOCK 14, PLAT A, OGDEN CITY SURVEY, AND RUNNING THENCE SOUTH 89D02'00" EAST 114.00 FEET, THENCE SOUTH 00D58'00" WEST 46.22 FEET, THENCE NORTH 89D02'00" EAST 114.00 FEET, THENCE SOUTH 00D58'00" WEST 46.22 FEET, THENCE NORTH 89D02'00" WEST 28.42 FEET, THENCE NORTH 00D58'00" WEST 46.22 FEET, THENCE NORTH 89D02'00" WEST 28.42 FEET, THENCE NORTH 00D58'00" EAST 22.22 FEET, THENCE NORTH 89D02'00" WEST 85.85 FEET, THENCE NORTH 00D58'00" EAST 22.22 FEET, THENCE NORTH 89D02'00" WEST 85.85 FEET, THENCE NORTH 00D58'00" EAST 22.22 FEET, THENCE NORTH 89D02'00" WEST 85.85 FEET, THENCE NORTH 00D58'00" EAST 22.00 FEET TO THE POINT OF BEGINNING. (E# 2612086)

## BOUNDARY DESCRIPTION 010120060

PART OF LOT 6, BLOCK 14, PLAT A, OGDEN CITY SURVEY, WEBER COUNTY, UTAH: BEGINNING AT THE NORTHWEST CORNER OF SAID LOT 6, AND RUNNING THENCE (EAST) SOUTH 89D02'21" EAST 97.86 FEET, THENCE SOUTH 01D08'35" WEST 132.00 FEET, THENCE (WEST) NORTH89D02'00" WEST 97.45 FEET, THENCE (NORTH) NORTH 0D58'00" EAST131.99 FEET TO THE POINT OF BEGINNING. CONTAINING 12890 SQUARE FEET.

## NARRATIVE

THE PURPOSE OF THIS SURVEY WAS TO ESTABLISH AND SET THE PROPERTY CORNERS OF THE PARCEL AS SHOWN AND DESCRIBED HEREON. THE SURVEY WAS ORDERED BY REBECCA SATO. THE BASIS OF BEARING IS THE MONUMENTED STREET CENTERLINE OF JEFFERSON AVENUE BETWEEN 26TH STREET AND 27TH STREET, WHICH BEARS NORTH 1°18'33" EAST, WEBER COUNTY, UTAH NORTH, NAD 83 STATE PLANE GRID BEARING. THE BOUNDARY WAS DETERMINED BY WARRANTY DEED RECORDED AS ENTRY NUMBER 2968737, AND DEEDS OF ADJOINING PROPERTY OWNERS. RECORD OF SURVEY NUMBERS 3789, 5544 WERE ALSO USED TO DETERMINE THE BOUNDARY ALONG WITH THE FOUND MONUMENTS AS SHOWN AND DESCRIBED HEREON.