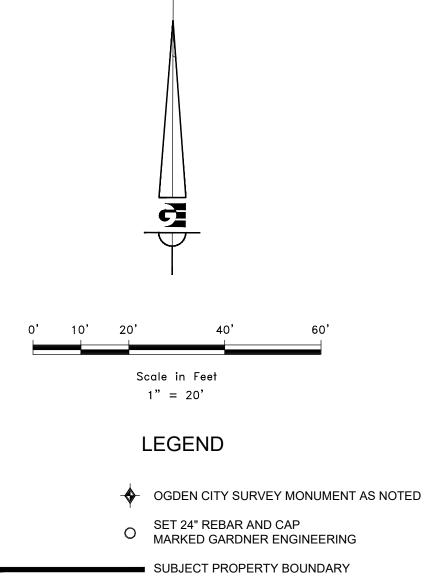

LOT LINE

------ ADJACENT PARCEL

------ SECTION LINE

\_ \_ \_ \_ \_ \_ \_ \_ \_ \_ \_ \_ \_ EASEMENT