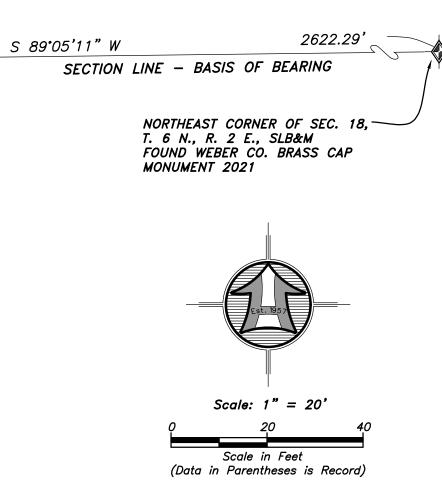

BEGINNING AT THE SOUTHWEST CORNER OF THE UNITED STATES OF AMERICA PROPERTY, TAX ID. NO. 24-015-0023, POINT ALSO BEING ON THE EAST RIGHT-OF-WAY LINE OF 7200 EAST STREETY LOCATED 2622.29 FEET SOUTH 89°05'11" WEST ALONG THE NORTH LINE OF THE NORTHEAST QUARTER OF SAID SECTION AND 1874.76 FEET SOUTH 82°11'00" WEST FROM THE NORTHEAST CORNER OF SAID SECTION 18;

BEGINNING AT THE SOUTHWEST CORNER OF JOHN S. AND SHELLY A. SILL PROPERTY, TAX ID. NO. 24-015-0019, POINT ALSO BEING ON THE EAST RIGHT-OF-WAY LINE OF 7200 EAST STREET, AND BEING AT AN EXISTING FENCE LINE LOCATED 2622.29 FEET SOUTH 89°05'11" WEST ALONG THE NORTH LINE OF THE NORTHEAST QUARTER OF SAID SECTION AND 1874.76 FEET SOUTH 82°11'00" WEST AND 149.96 FEET SOUTH 06°45'00" EAST ALONG SAID EAST RIGHT-OF-WAY LINE FROM THE NORTHEAST CORNER OF SAID SECTION 18;

FOUND GARDNER REBAR WERE NOT HELD AS THEY DID NOT FIT WITH THE EXISTING FENCE LINES.

THE BASIS OF BEARING IS THE NORTH LINE OF THE NORTHEAST QUARTER OF SAID SECTION WHICH BEARS SOUTH 89°05'11" WEST, UTAH NORTH, STATE PLANE, CALCULATED N.A.D.83 BEARING.