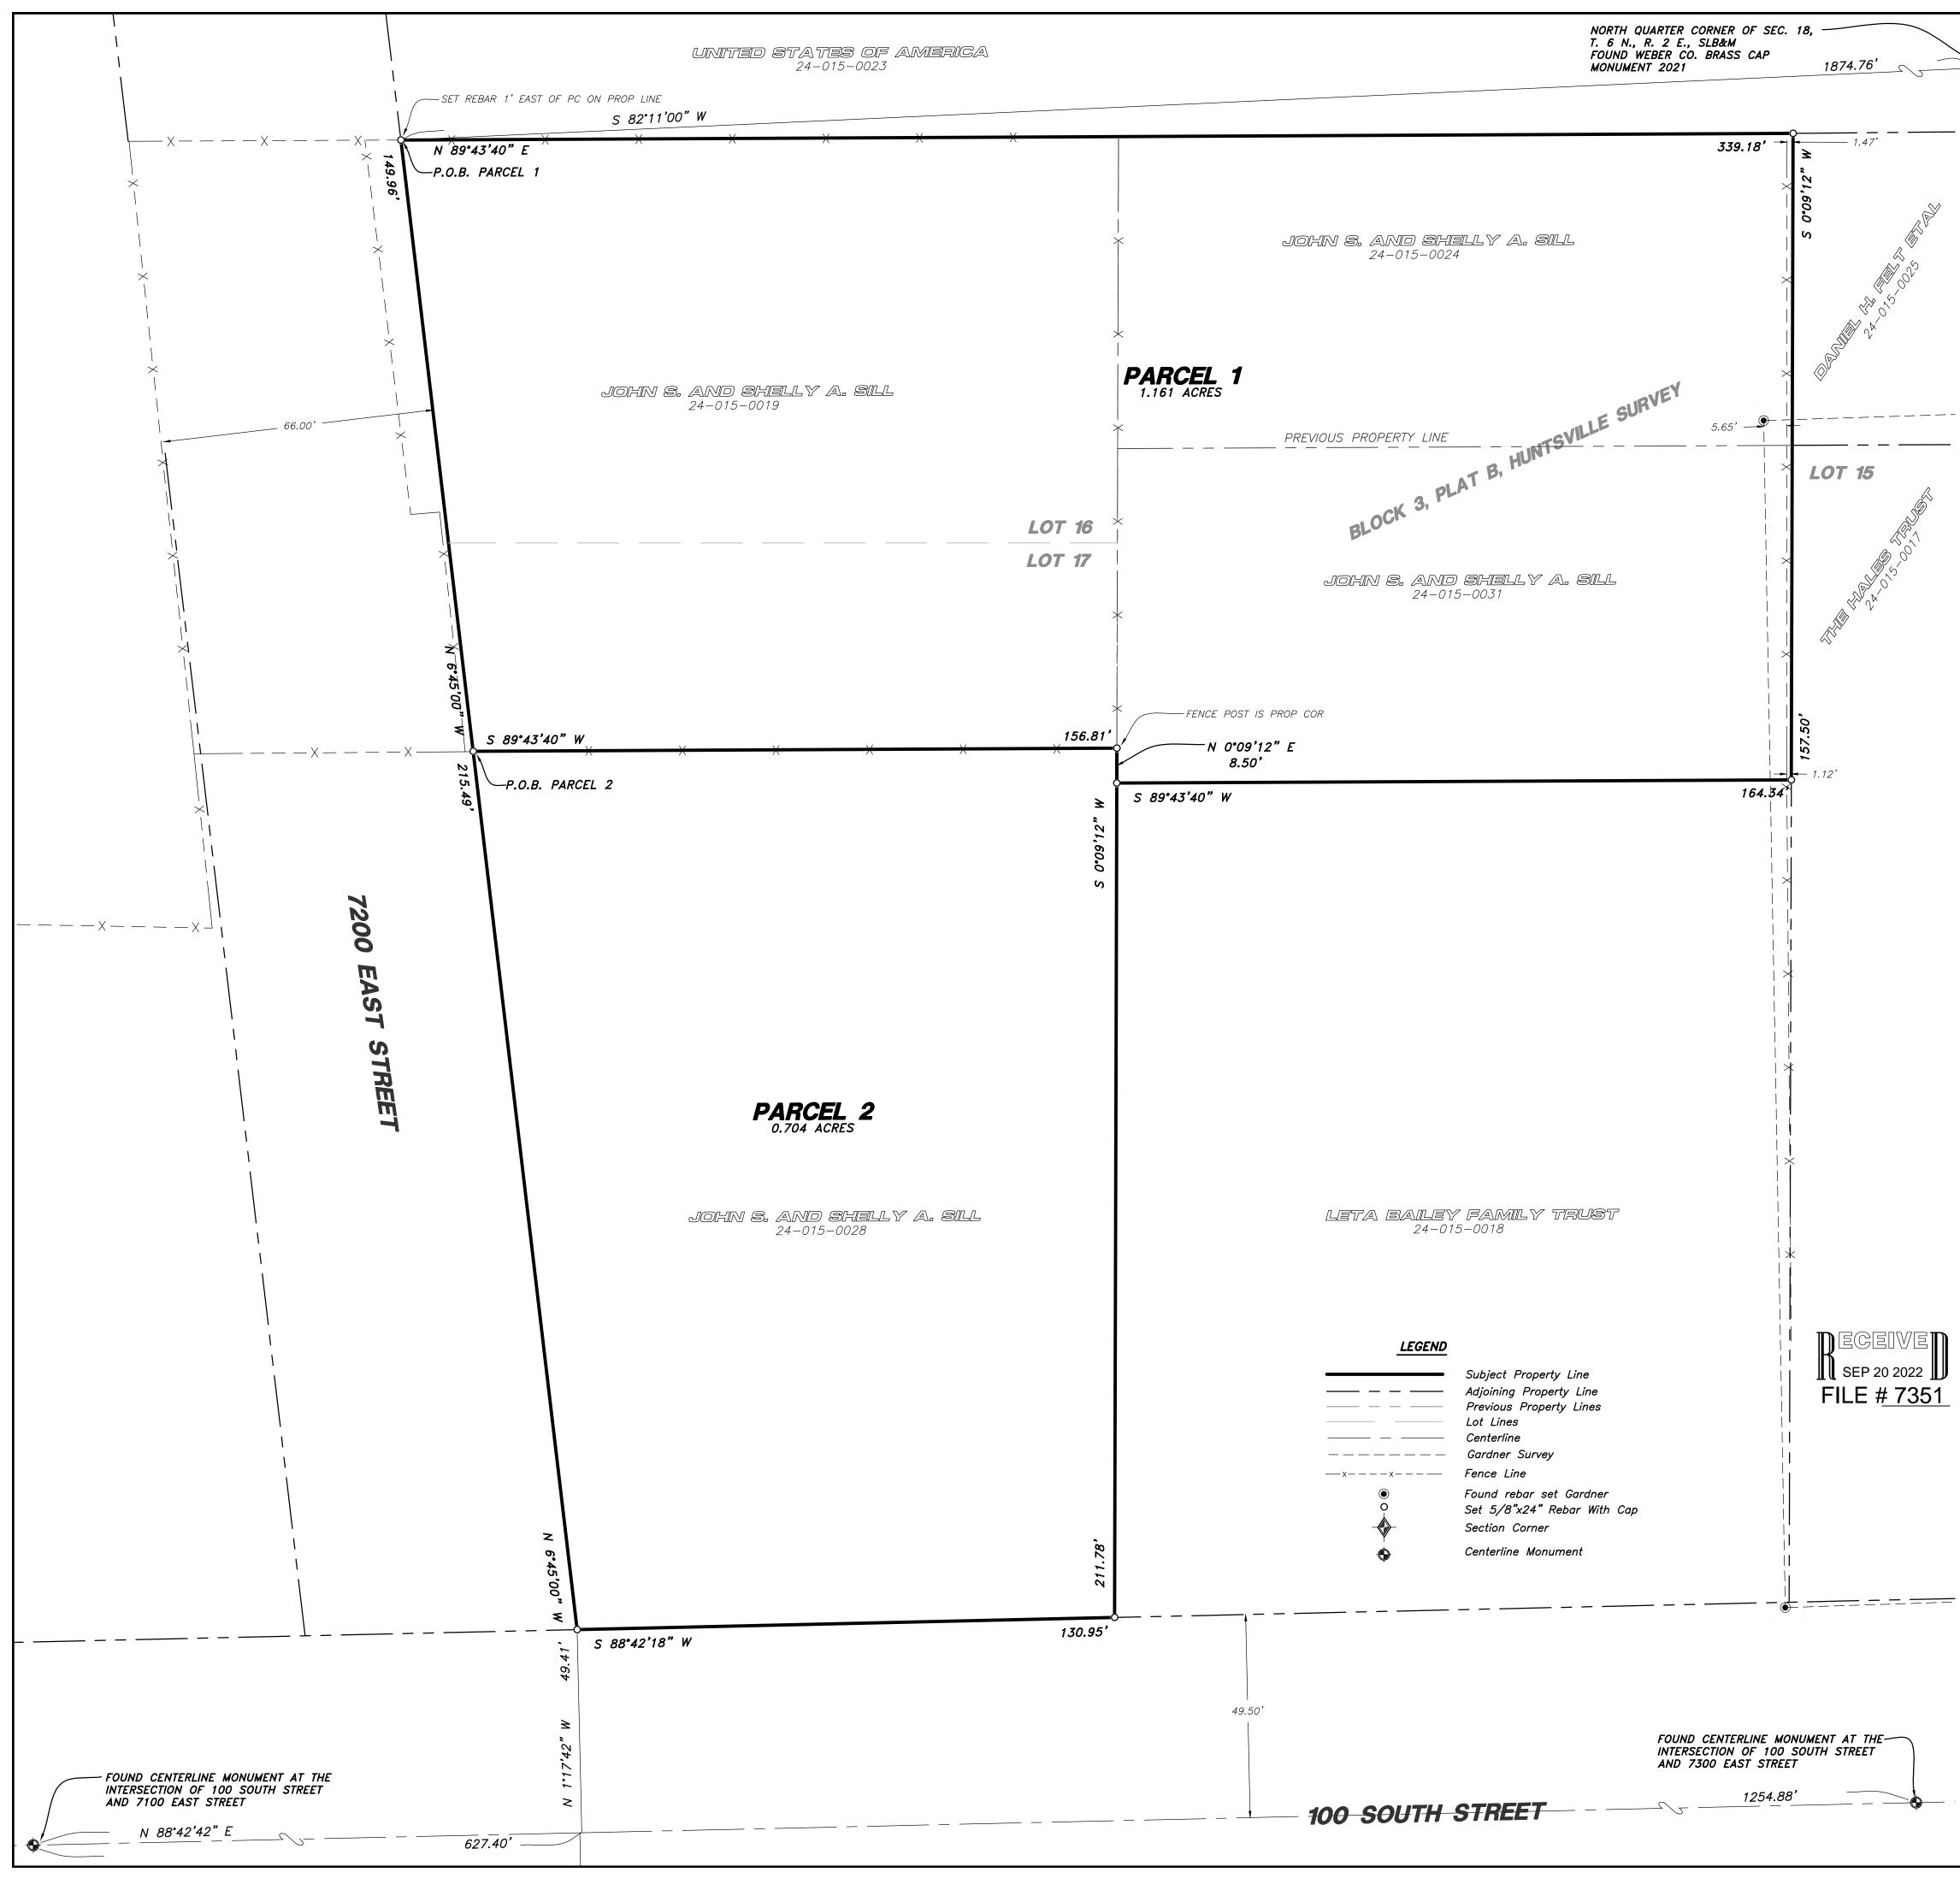

## PARCEL 1 DESCRIPTION

A PART OF LOT 16 AND LOT 17, BLOCK 3, PLAT B, HUNTSVILLE SURVEY, WEBER COUNTY, UTAH SITUATED IN THE NORTHWEST QUARTER OF SECTION 18, TOWNSHIP 6 NORTH, RANGE 2 EAST OF THE SALT LAKE BASE AND MERIDIAN.

BEGINNING AT THE SOUTHWEST CORNER OF THE UNITED STATES OF AMERICA PROPERTY, TAX ID. NO. 24-015-0023, POINT ALSO BEING ON THE EAST RIGHT-OF-WAY LINE OF 7200 EAST STREETY LOCATED 2622.29 FEET SOUTH 89°05'11" WEST ALONG THE NORTH LINE OF THE NORTHEAST QUARTER OF SAID SECTION AND 1874.76 FEET SOUTH 82°11'00" WEST FROM THE NORTHEAST CORNER OF SAID SECTION 18;

RUNNING THENCE NORTH 89°43'40" EAST 339.18 FEET ALONG THE SOUTH LINE OF SAID UNTIED STATES OF AMERICA PROPERTY TO THE NORTHWEST CORNER OF THE DANIEL H. FELT ETAL PROPERTY, TAX ID. NO. 24-015-0025; THENCE SOUTH 00°09'12" WEST 157.50 FEET ALONG THE WEST LINE OF SAID DANIEL H. FELT ETAL PROPERTY AND CONTINUING ALONG THE WEST LINE OF LOT 15, BLOCK 3, PLAT B, HUNTSVILLE SURVEY TO THE NORTHEAST CORNER OF LETA BAILEY FAMILY TRUST PROPERTY, TAX ID. NO. 24-015-0018; THENCE SOUTH 89°43'40" WEST 164.34 FEET ALONG THE NORTH LINE OF SAID LETA BAILEY FAMILY TRUST PROPERTY TO THE EAST LINE OF SAID LOT 17; THENCE NORTH 00°09'12" EAST 8.50 FEET ALONG SAID EAST LINE TO AN EXISTING FENCE CORNER; THENCE SOUTH 89°43'40" WEST 156.81 FEET ALONG AN EXISTING FENCE TO SAID EAST RIGHT-OF-WAY LINE: THENCE NORTH 06°45'00" WEST 149.96 FEET ALONG SAID EAST RIGHT-OF-WAY LINE TO THE POINT OF BEGINNING. CONTAINING 1.161 ACRES.

## PARCEL 2 DESCRIPTION

A PART OF LOT 17, BLOCK 3, PLAT B, HUNTSVILLE SURVEY, WEBER COUNTY, UTAH SITUATED IN THE NORTHWEST QUARTER OF SECTION 18, TOWNSHIP 6 NORTH, RANGE 2 EAST OF THE SALT LAKE BASE AND MERIDIAN.

BEGINNING AT THE SOUTHWEST CORNER OF JOHN S. AND SHELLY A. SILL PROPERTY, TAX ID. NO. 24-015-0019, POINT ALSO BEING ON THE EAST RIGHT-OF-WAY LINE OF 7200 EAST STREET, AND BEING AT AN EXISTING FENCE LINE LOCATED 2622.29 FEET SOUTH 89°05'11" WEST ALONG THE NORTH LINE OF THE NORTHEAST QUARTER OF SAID SECTION AND 1874.76 FEET SOUTH 82°11'00" WEST AND 149.96 FEET SOUTH 06°45'00" EAST ALONG SAID EAST RIGHT-OF-WAY LINE FROM THE NORTHEAST CORNER OF SAID SECTION 18;

RUNNING THENCE NORTH 89°43'40" EAST 156.81 FEET ALONG AN EXISTING FENCE LINE TO AN EXISTING FENCE CORNER, ALSO BEING ON THE EAST LINE OF SAID LOT 17; THENCE SOUTH 00°09'12" WEST 211.78 FEET ALONG SAID EAST LINE TO THE NORTH RIGHT-OF-WAY LINE OF 100 SOUTH STREET; THENCE SOUTH 88°42'18" WEST 130.95 FEET ALONG SAID NORTH RIGHT-OF-WAY LINE TO SAID EAST RIGHT-OF-WAY LINE; THENCE NORTH 06°45'00" WEST 215.49 FEET ALONG SAID EAST RIGHT-OF-WAY LINE TO THE POINT OF BEGINNING. CONTAINING 0.704 ACRES.

## NARRATIVE

THE PURPOSE OF THIS SURVEY WAS TO ADJUST AND ESTABLISH AND SET THE PROPERTY CORNERS OF THE PARCELS AS SHOWN AND DESCRIBED HEREON. THIS SURVEY WAS ORDERED BY JOHN SILL. THE CONTROL USED TO ESTABLISH THE PROPERTY CORNERS WAS THE OFFICIAL MAP OF HUNTSVILLE TOWNSITE, ANNEXATION PLAT ORDINANCE NO. 2022-3-17, EXISTING FENCE LINES, AND THE EXISTING WEBER COUNTY SURVEYOR MONUMENTATION SURROUNDING SECTION 18, TOWNSHIP 6 NORTH, RANGE 2 EAST, S.L.B.&M.

FOUND GARDNER REBAR WERE NOT HELD AS THEY DID NOT FIT WITH THE EXISTING FENCE LINES.

THE BASIS OF BEARING IS THE NORTH LINE OF THE NORTHEAST QUARTER OF SAID SECTION WHICH BEARS SOUTH 89°05'11" WEST, UTAH NORTH, STATE PLANE, CALCULATED N.A.D.83 BEARING.