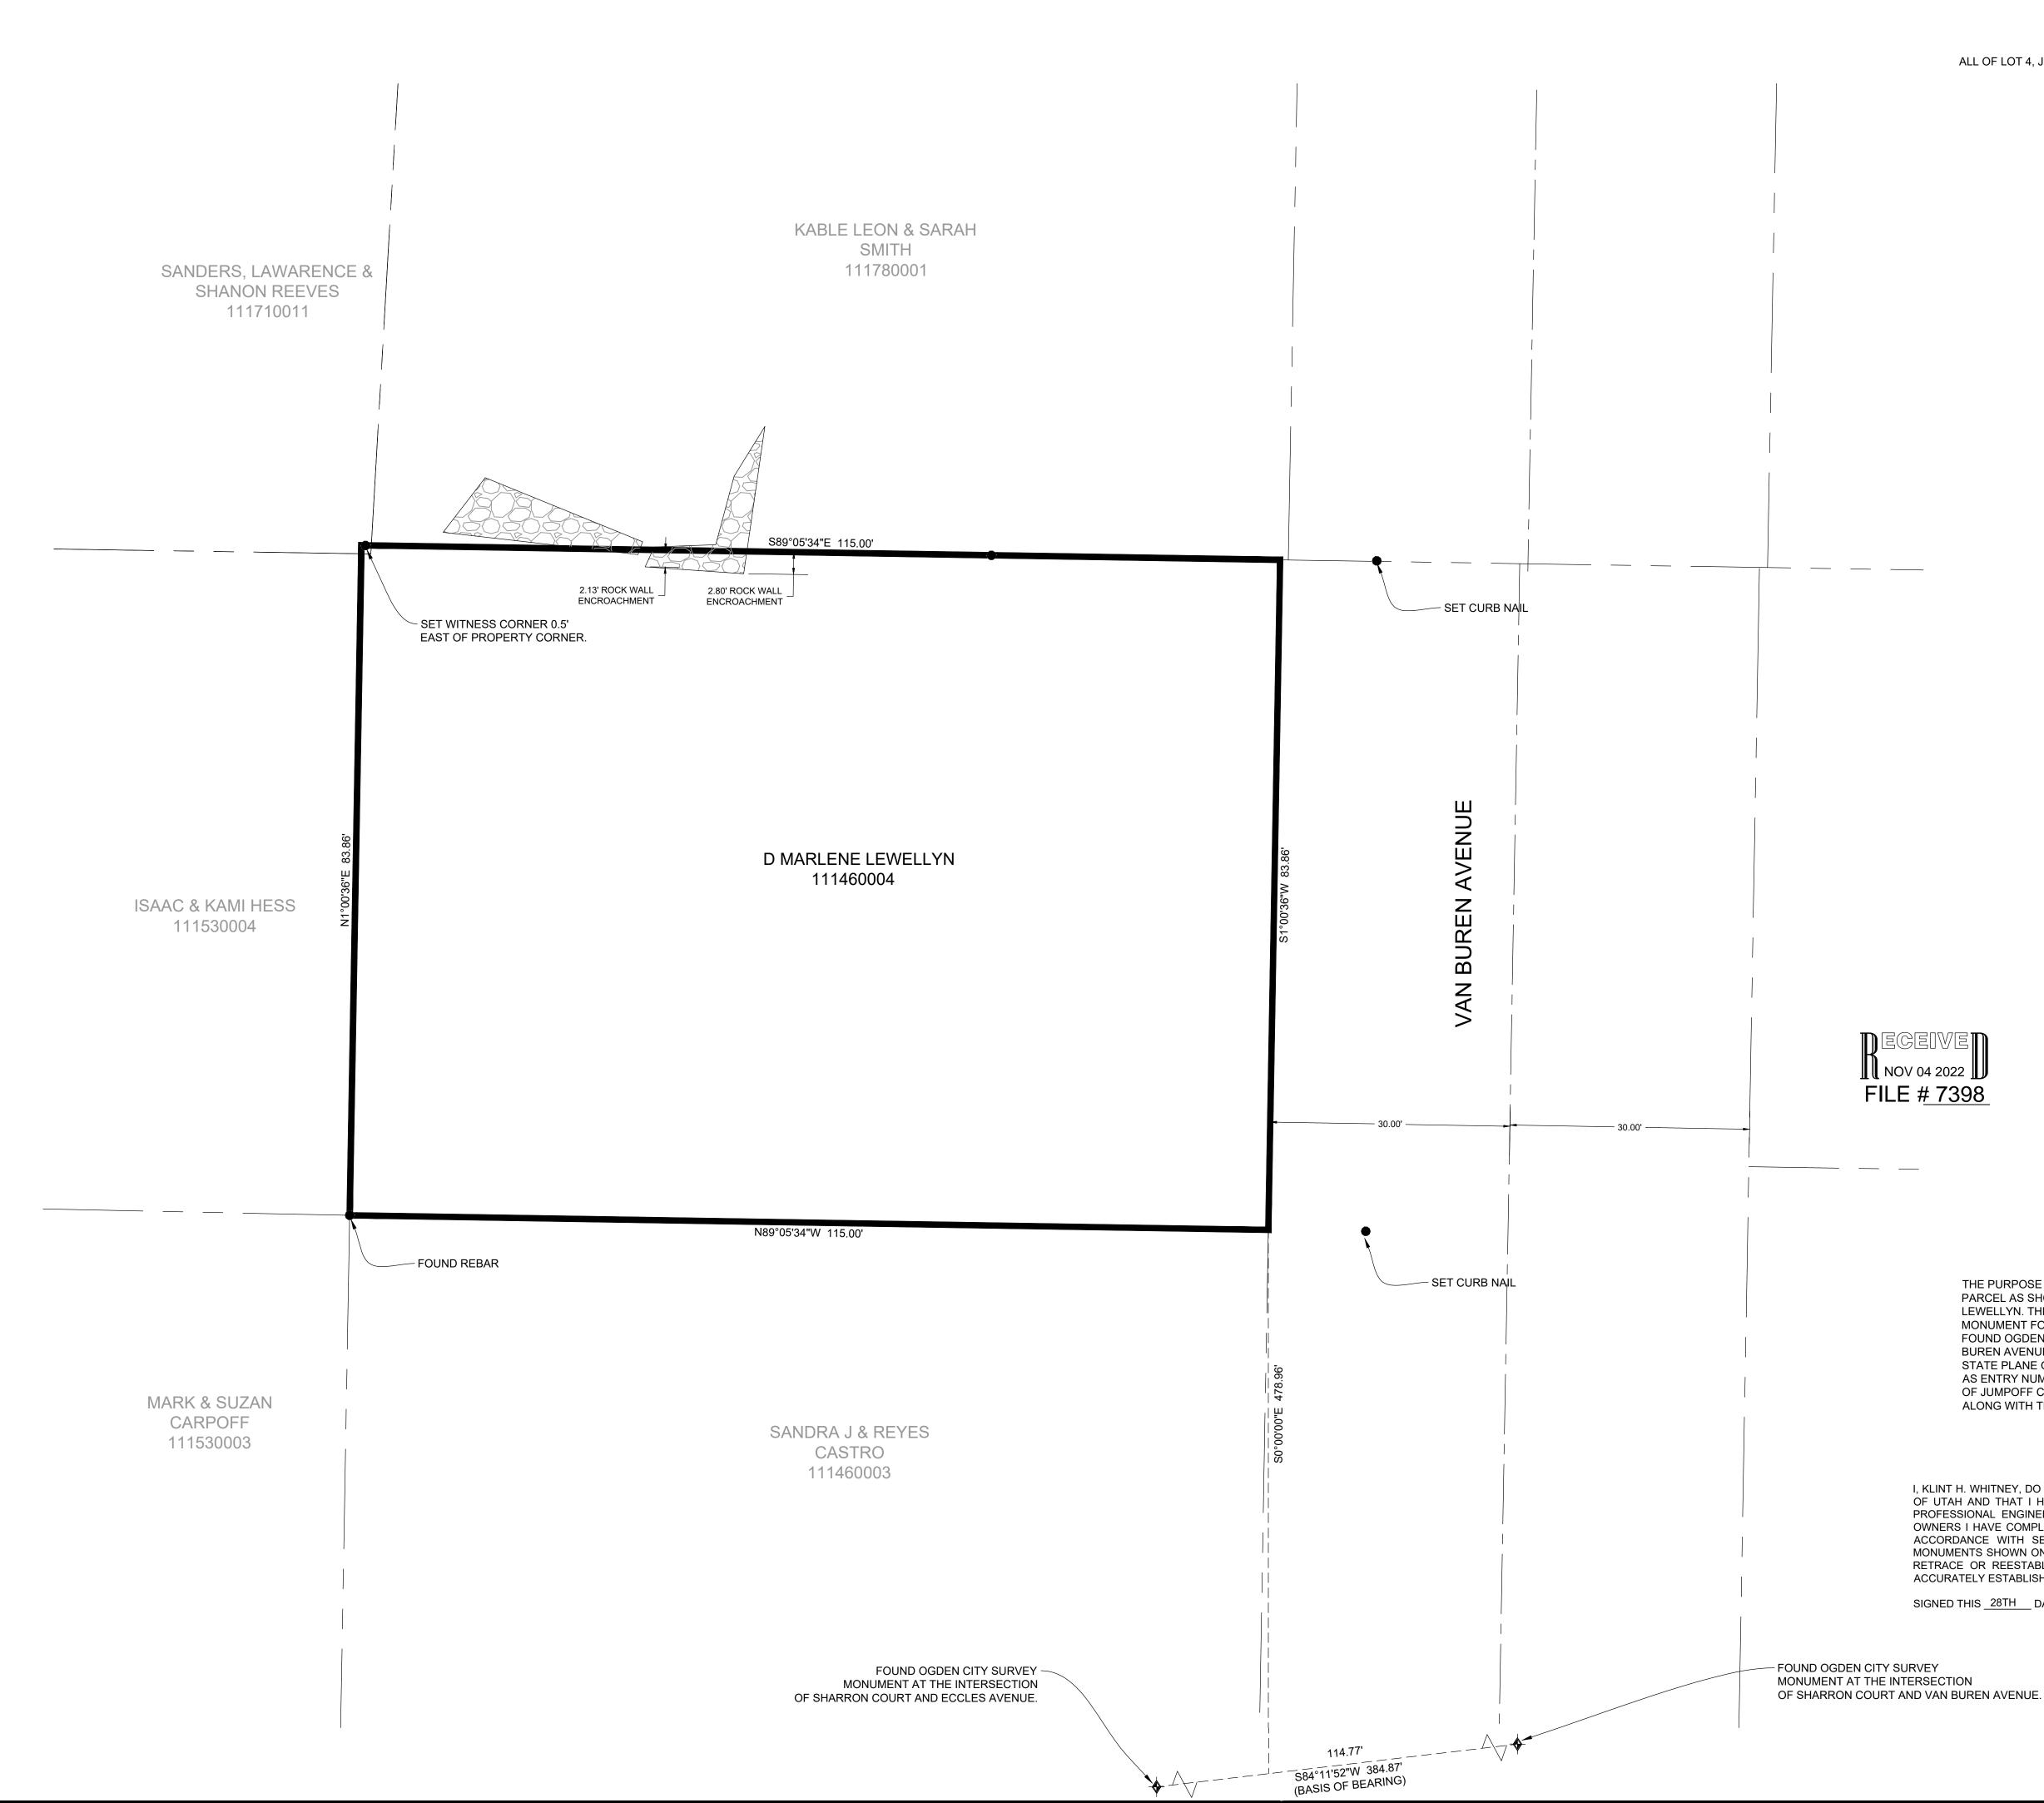

## BOUNDARY DESCRIPTION

ALL OF LOT 4, JUMPOFF CANYON SUBDIVISION NO. 1, OGDENCITY WEBER COUNTY, UTAH

1" = 10'

## LEGEND

OGDEN CITY SURVEY MONUMENT AS NOTED

O SET 24" REBAR AND CAP MARKED GARDNER ENGINEERING

SUBJECT PROPERTY BOUNDARY

LOT LINE

— — ADJACENT PARCEL

——— SECTION LINE

---- EASEMENT

## NARRATIVE

THE PURPOSE OF THIS SURVEY WAS TO ESTABLISH AND SET THE PROPERTY CORNERS OF THE PARCEL AS SHOWN AND DESCRIBED HEREON. THE SURVEY WAS ORDERED BY MARLENE LEWELLYN. THE BASIS OF BEARING IS THE MONUMENTED LINE FROM THE OGDEN CITY SURVEY MONUMENT FOUND AT THE INTERSECTION OF SHARRON COURT AND ECCLES AVENUE TO THE FOUND OGDEN CITY SURVEY MONUMENT AT THE INTERSECTION OF SHARRON COURT AND VAN BUREN AVENUE, WHICH BEARS SOUTH 84°11'52" WEST, WEBER COUNTY, UTAH NORTH, NAD 83 STATE PLANE GRID BEARING. THE BOUNDARY WAS DETERMINED BY WARRANTY DEED RECORDED AS ENTRY NUMBER 2072928, AND DEEDS OF ADJOINING PROPERTY OWNERS. THE DEDICATED PLAT OF JUMPOFF CANYON SUBDIVISION NO. 1 WAS ALSO USED TO DETERMINE BOUNDARY LOCATION ALONG WITH THE FOUND MONUMENTS AS SHOWN AND DESCRIBED HEREON.