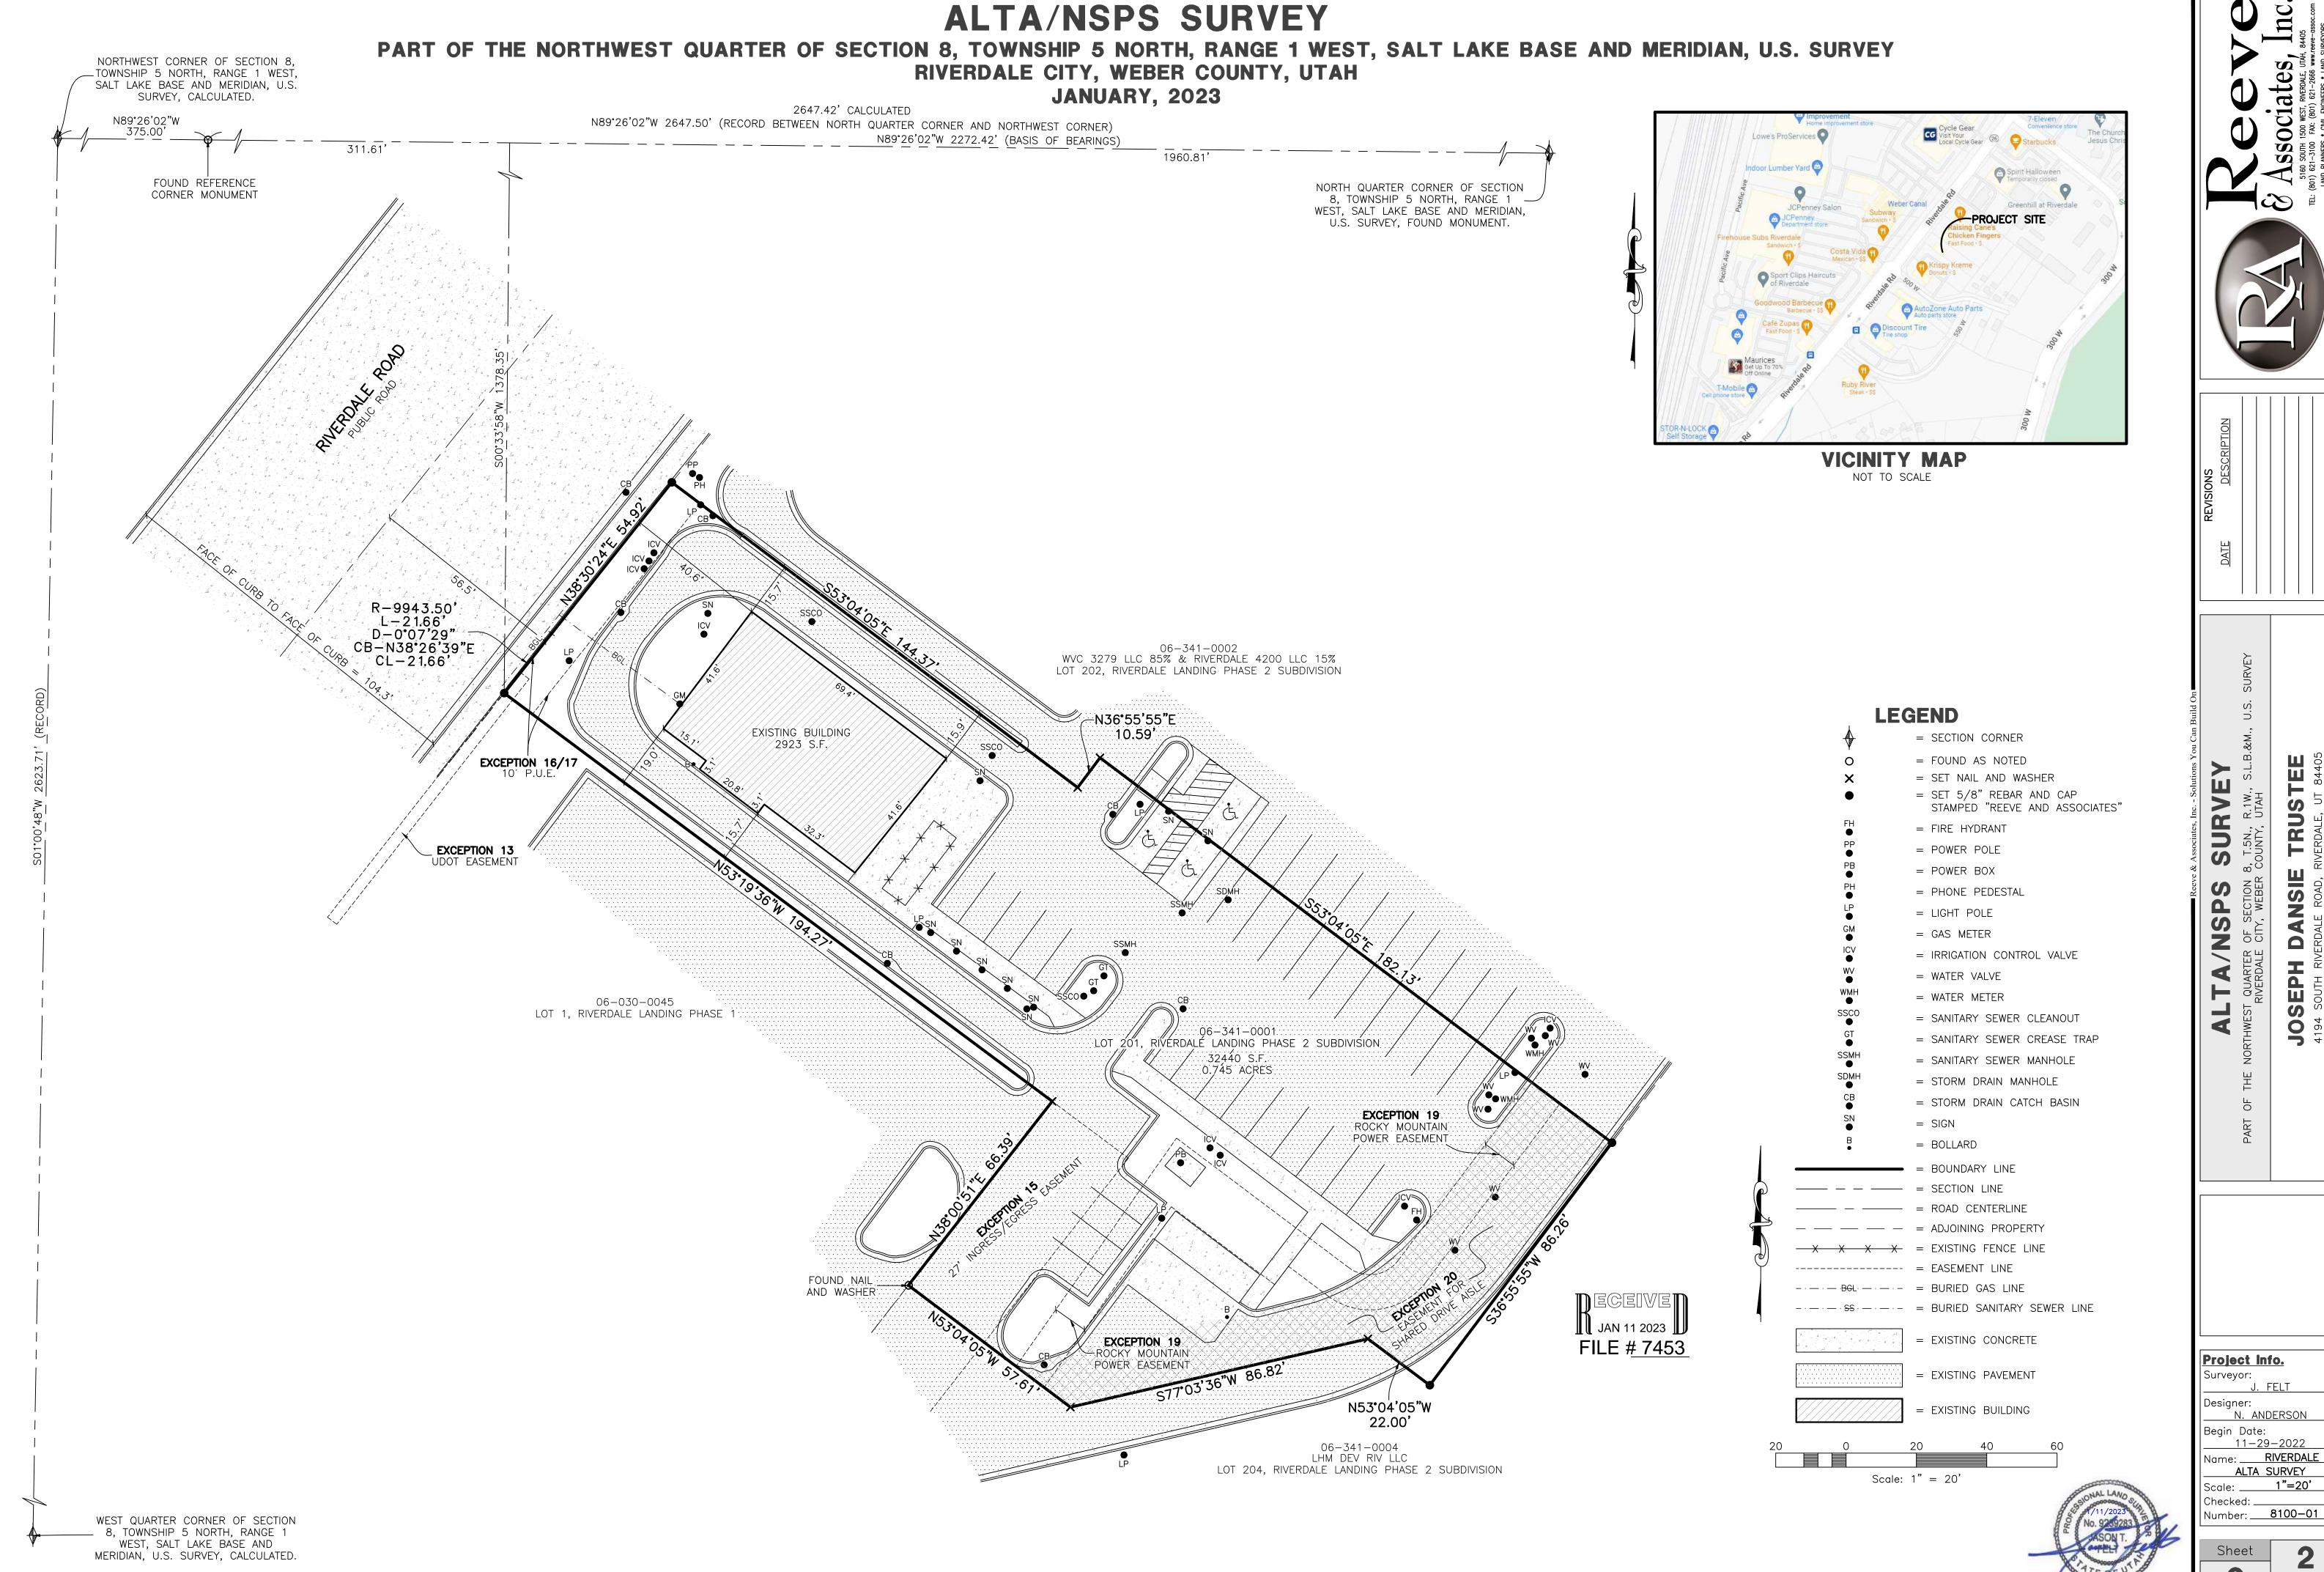

# ALTA/NSPS SURVEY

PART OF THE NORTHWEST QUARTER OF SECTION 8, TOWNSHIP 5 NORTH, RANGE 1 WEST, SALT LAKE BASE AND MERIDIAN, U.S. SURVEY RIVERDALE CITY, WEBER COUNTY, UTAH **JANUARY**, 2023

SCHEDULE B, SECTION 2 EXCEPTIONS #1-12, 14, 18, & 21-26 ARE NOT SURVEY ITEMS AND CANNOT BE PLOTTED GRAPHICALLY.

EXCEPTION #13 - AN EASEMENT OVER, ACROSS OR THROUGH THE LAND FOR CONSTRUCTION AND MAINTAÏNING THEREON PUBLIC UTILITIES AND INCIDENTAL PURPOSES, AS GRANTED TO UTAH DEPARTMENT OF TRANSPORTATION BY INSTRUMENT RECORDED JULY 30, 2009 AS ENTRY NO. 2427075 OF OFFICIAL RECORDS. (SURVEYOR NOTE: EASEMENT SHOWN ON SURVEY.)

EXCEPTION #15 - TERMS, CONDITIONS AND PROVISIONS, AS SET FORTH WITHIN THAT CERTAIN SPECIAL WARRANTY DEED, A RIGHT OF WAY FOR INGRESS AND EGRESS OVER SAID PROPERTY RECORDED OCTOBER 02. 2017 AS ENTRY NO. 2881874 OF OFFICIAL RECORDS. (SURVEYOR NOTE: 27' INGRESS/EGRESS EASEMENT SHOWN ON SURVEY.)

EXCEPTION #16 - EASEMENTS, PUBLIC UTILITY AND DRAINAGE EASEMENTS, BUILDING SETBACK LINES, RESTRICTIONS, DEDICATIONS OR OFFER FOR DEDICATIONS IF ANY, CONDITIONS OF APPROVAL IF ANY, AND NOTES IF ANY, ALL AS SET FORTH ON THE RECORDED PLAT OF RIVERDALE LANDING PHASE 2, RECORDED MARCH 04, 2021 AS ENTRY NO. 3131454 OF OFFICIAL RECORDS. (SURVEYOR NOTE: ALL EASEMENTS FROM RECORDED PLAT SHOWN ON SURVEY.)

**EXCEPTION #17** — EASEMENTS, NOTES AND RESTRICTIONS AS SHOWN ON RIVERDALE LANDING, PHASE 2 SUBDIVISION PLAT RECORDED MARCH 04, 2021 AS ENTRY NO. 3131458 IN BOOK 90 OF PLATS AT PAGE 10. (SURVEYOR NOTE: ALL EASEMENTS FROM RECORDED PLAT SHOWN ON SURVEY.)

EXCEPTION #19 - AN EASEMENT OVER, ACROSS OR THROUGH THE LAND FOR DISTRIBUTION AND COMMUNICATION LINES AND INCIDENTAL PURPOSES, AS GRANTED TO ROCKY MOUNTAIN POWER, AN UNINCORPORATED DIVISION OF PACIFICORP ITS SUCCESSORS AND ASSIGNS, BY INSTRUMENT RECORDED OCTOBER 25, 2021 AS ENTRY NO. 3192915 OF OFFICIAL RECORDS. (SURVEYOR NOTE: ROCKY MOUNTAIN POWER EASEMENT SHOWN ON SURVEY.)

EXCEPTION #20 - GRANT OF EASEMENTS, DECLARATION OF RESTRICTIONS, AND MAINTENANCE AGREEMENT, RIVERDALE LANDING, PHASES 1 & 2 RECORDED FEBRUARY 09, 2022 AS ENTRY NO. 3216656 OF OFFICIAL RECORDS. (SURVEYOR NOTE: EASEMENT FOR SHARED DRIVE AISLE BETWEEN ALL LOTS IN SUBDIVISION DEVELOPMENT. DRIVE AISLE SHOWN ON SURVEY.)

#### SURVEYOR'S NARRATIVE

THIS SURVEY WAS REQUESTED BY JOSEPH DANSIE TRUSTEE FOR THE PURPOSE OF RE-ESTABLISHING THE BOUNDARY OF THE HEREON DESCRIBED PARCEL OF LAND PRIOR TO

BRASS CAP MONUMENTS WERE FOUND FOR THE NORTH QUARTER CORNER, AND A REFERENCE CORNER MONUMENT TO THE NORTHWEST CORNER OF SECTION 8, TOWNSHIP 5 NORTH, RANGE 1 WEST, SALT LAKE BASE AND MERIDIAN, U.S. SURVEY.

A LINE BEARING NORTH 89°26'02" WEST BETWEEN SAID NORTH QUARTER CORNER AND REFERENCE CORNER MONUMENT TO THE NORTHWEST CORNER OF SAID SECTION 8 WAS USED AS THE BASIS OF BEARINGS FOR THIS SURVEY.

A PLAT FOR RIVERDALE LANDING PHASE 2 SUBDIVISION, PREPARED BY KEN HAWKES DATED FEBRUARY 17, 2021, AND RECORDED MAY 4, 2021.

BOUNDARIES OF THE PARCELS WERE ESTABLISHED BY INFORMATION OF RECORD AND FOUND EVIDENCE OF OCCUPATION ON THE GROUND.

PROPERTY CORNERS ARE SET AS INDICATED HEREON.