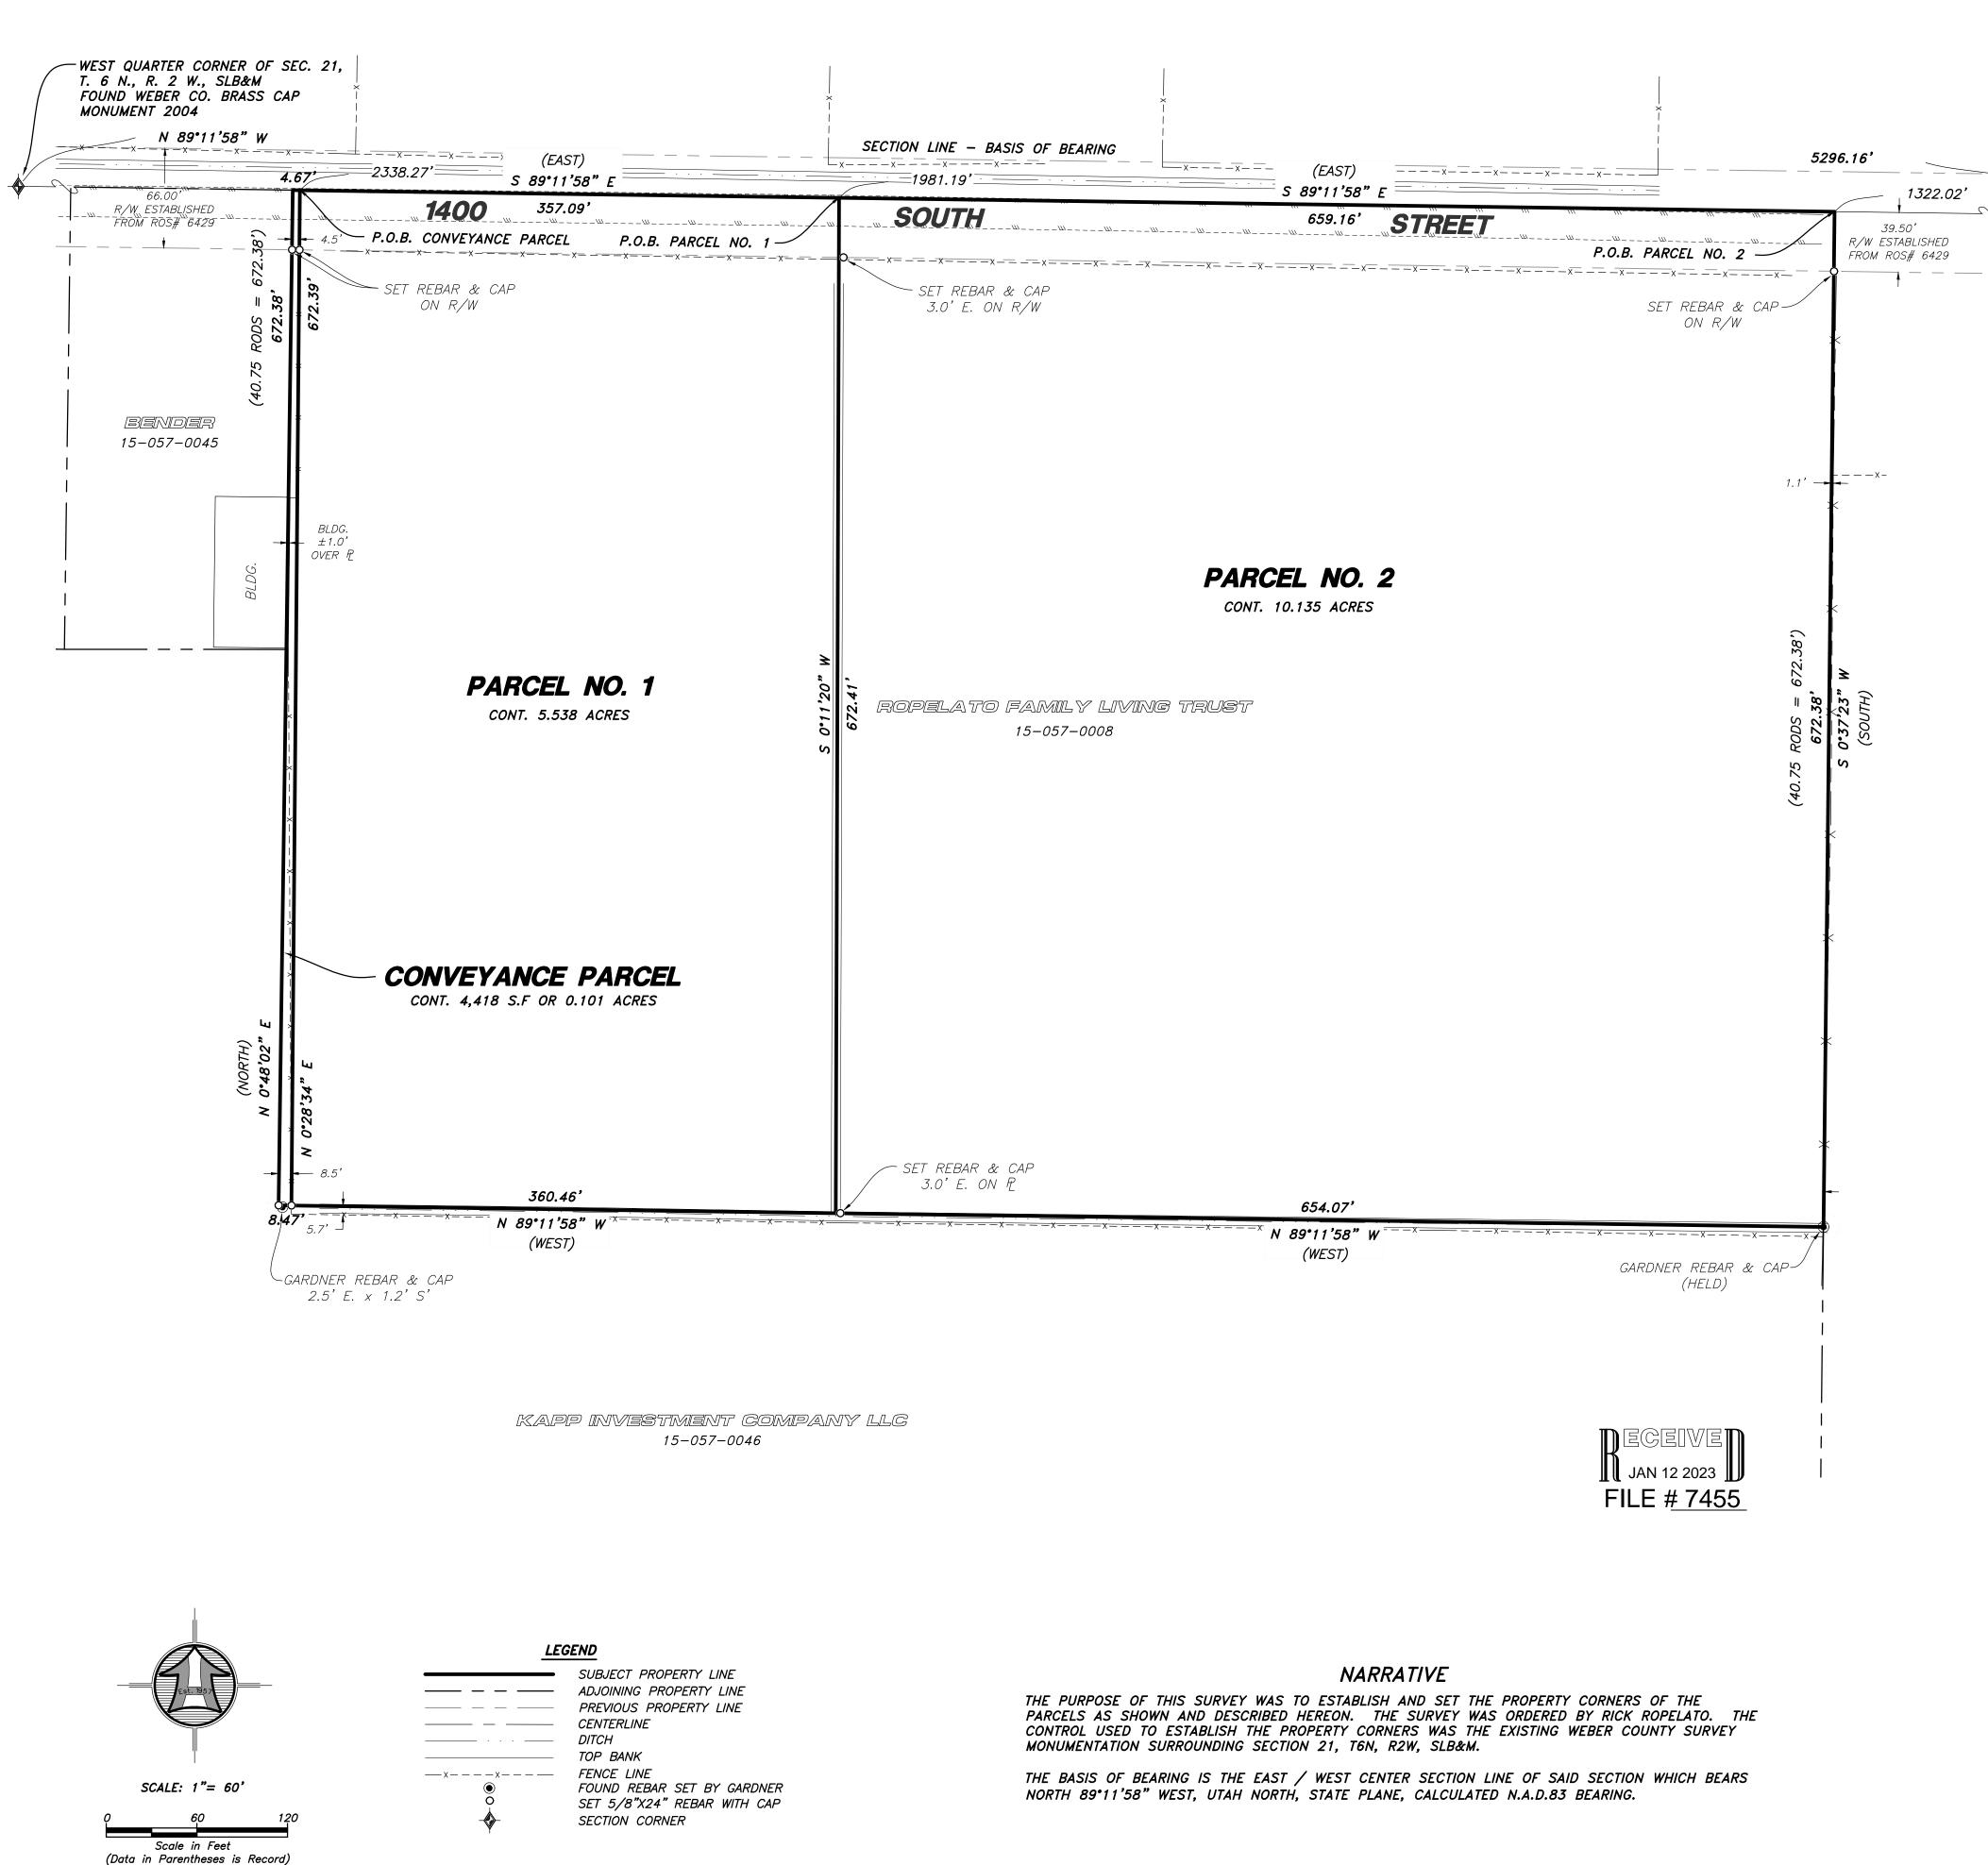

## PARCEL NO. 1 BOUNDARY DESCRIPTION

A PART OF THE SOUTHEAST QUARTER OF SECTION 21, TOWNSHIP 6 NORTH, RANGE 2 WEST OF THE SALT LAKE BASE AND MERIDIAN.

BEGINNING AT A POINT ON THE EAST / WEST CENTER SECTION LINE OF SAID SECTION LOCATED 1981.19 FEET NORTH 89°11'58" WEST ALONG SAID CENTER SECTION LINE FROM THE EAST QUARTER CORNER OF SAID SECTION 21;

RUNNING THENCE SOUTH 00°11'20" WEST 672.41 FEET ALONG THE CENTERLINE OF AN EXISTING DITCH TO A POINT ON THE NORTH LINE OF KAPP INVESTMENT COMPANY LLC PROPERTY, TAX ID NO. 15-057-0046; THENCE NORTH 89°11'58" WEST (WEST BY RECORD) 360.46 FEET ALONG SAID NORTH LINE TO AN EXISTING NORTH / SOUTH FENCE LINE; THENCE NORTH 00°28'34" EAST 672.39 FEET TO SAID CENTER SECTION LINE; THENCE SOUTH 89°11'58" EAST (EAST BY RECORD) 357.09 FEET ALONG SAID CENTER SECTION LINE TO THE POINT OF BEGINNING. CONTAINING 5.538 ACRES.

## PARCEL NO. 2 BOUNDARY DESCRIPTION

A PART OF THE SOUTHEAST QUARTER OF SECTION 21, TOWNSHIP 6 NORTH, RANGE 2 WEST OF THE SALT LAKE BASE AND MERIDIAN.

BEGINNING AT THE NORTHEAST CORNER OF THE OF THE NORTHWEST QUARTER OF SAID SOUTHEAST QUARTER LOCATED 1322.02 FEET NORTH 89°11'58" WEST ALONG THE EAST / WEST CENTER SECTION LINE FROM THE EAST QUARTER CORNER OF SAID SECTION 21;

RUNNING THENCE SOUTH 00°37'23" WEST (SOUTH BY RECORD) 672.38 FEET ALONG THE EAST LINE OF THE NORTHWEST QUARTER OF SAID SOUTHEAST QUARTER TO A GARDNER REBAR AND CAP, BEING AN ANGLE POINT IN THE BOUNDARY OF KAPP INVESTMENT COMPANY LLC PROPERTY, TAX ID NO. 15-057-0046; THENCE NORTH 89°11'58" WEST (WEST BY RECORD) 654.07 FEET ALONG THE BOUNDARY OF SAID KAPP INVESTMENT COMPANY LLC PROPERTY TO THE CENTERLINE OF AN EXISTING DITCH; THENCE NORTH 00°11'20" EAST 672.41 FEET ALONG SAID CENTERLINE TO SAID CENTER SECTION LINE; THENCE SOUTH 89°11'58" EAST (EAST BY RECORD) 659.16 FEET ALONG SAID CENTER SECTION LINE TO THE POINT OF BEGINNING. CONTAINING 10.135 ACRES.

## CONVEYANCE PARCEL BOUNDARY DESCRIPTION

A PART OF THE SOUTHEAST QUARTER OF SECTION 21, TOWNSHIP 6 NORTH, RANGE 2 WEST OF THE SALT LAKE BASE AND MERIDIAN.

BEGINNING AT A POINT ON THE EAST / WEST CENTER SECTION LINE OF SAID SECTION LOCATED 2338.27 FEET NORTH 89°11'58" WEST ALONG SAID CENTER SECTION LINE FROM THE EAST QUARTER CORNER OF SAID SECTION 21;

RUNNING THENCE SOUTH 00°28'34" WEST 672.39 FEET TO A POINT IN AN EXISTING NORTH / SOUTH FENCE LINE, BEING A POINT ON THE BOUNDARY OF KAPP INVESTMENT COMPANY LLC PROPERTY, TAX ID NO. 15-057-0046; THENCE NORTH 89°11'58" WEST (WEST BY RECORD) 8.47 FEET TO AN ANGLE POINT IN THE BOUNDARY OF SAID KAPP INVESTMENT COMPANY LLC PROPERTY; THENCE NORTH 00°48'02" EAST (NORTH BY RECORD) 672.38 FEET ALONG THE BOUNDARY OF SAID KAPP INVESTMENT COMPANY LLC PROPERTY AND THEN ALONG THE EAST LINE OF KAREN AND MARTIN BENDER PROPERTY, TAX ID NO. 15-057-0045 TO SAID CENTER SECTION LINE; THENCE SOUTH 89°11'58" EAST (EAST BY RECORD) 4.67 FEET TO THE POINT OF BEGINNING. CONTAINING 4,418 SQUARE FEET OR 0.101 ACRES.