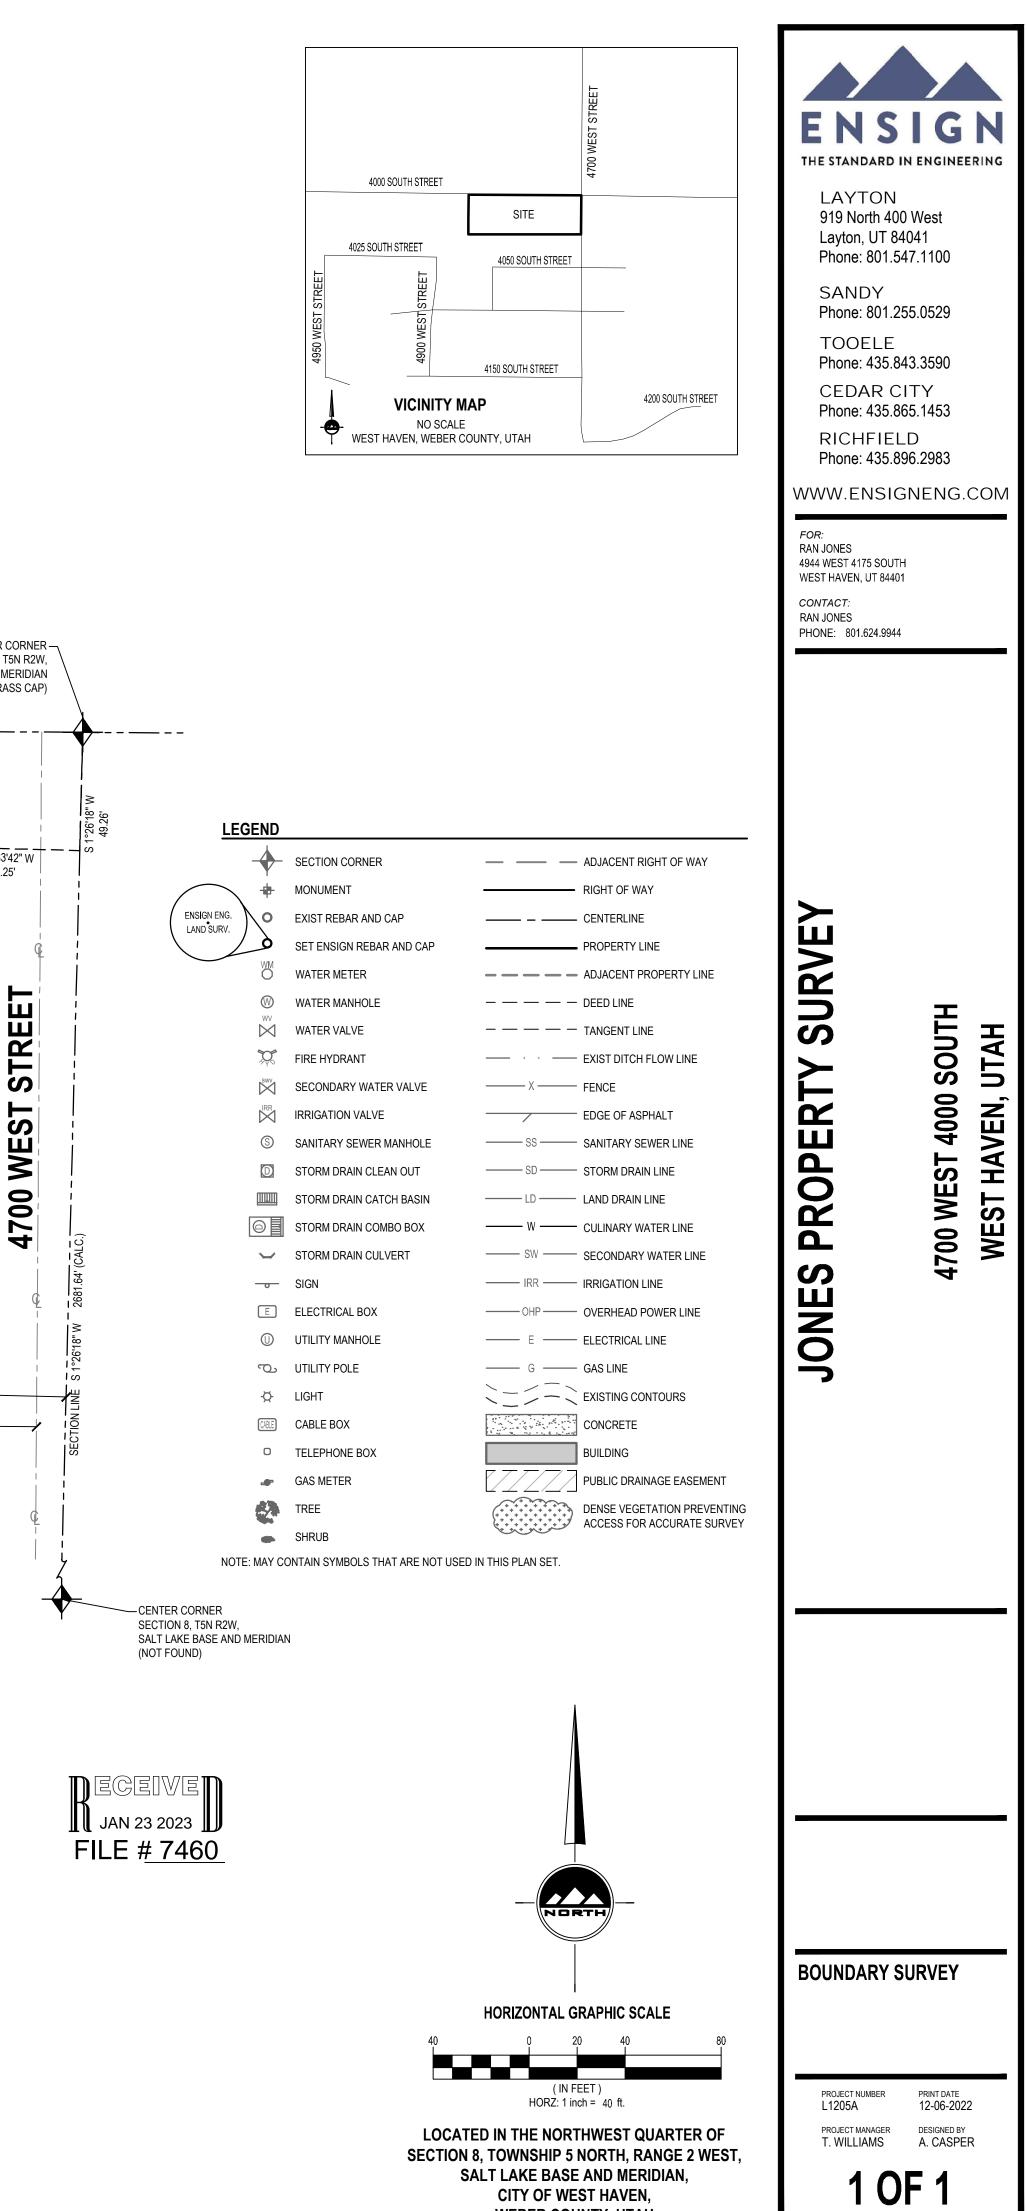

|                |                                                                                      | BASIS OF BEARINGS N 89°34'03"<br>4000 SOUTH                                                                                                                                                                                                                                                                                                                                              | w 2719.46' (REC.) 2719.55' (MEAS.)<br><b>STREET</b>                                                                                                                            |                                                                                                                                                        | s<br>                                                           | SEC <sup>-</sup><br>SALT LAKE BAS | IARTER CORNE<br>TION 8, T5N R2V<br>E AND MERIDIA<br>JND BRASS CAI |
|----------------|--------------------------------------------------------------------------------------|------------------------------------------------------------------------------------------------------------------------------------------------------------------------------------------------------------------------------------------------------------------------------------------------------------------------------------------------------------------------------------------|--------------------------------------------------------------------------------------------------------------------------------------------------------------------------------|--------------------------------------------------------------------------------------------------------------------------------------------------------|-----------------------------------------------------------------|-----------------------------------|-------------------------------------------------------------------|
|                |                                                                                      | S 89°34'08'' E 625.23'                                                                                                                                                                                                                                                                                                                                                                   |                                                                                                                                                                                |                                                                                                                                                        |                                                                 |                                   | N 88°33'42" W<br>71.25'                                           |
| DEPARTMI       | ENT OF TRANSPORTATION                                                                | <section-header><section-header><section-header><section-header><section-header><section-header><section-header><section-header><section-header><section-header><section-header><text></text></section-header></section-header></section-header></section-header></section-header></section-header></section-header></section-header></section-header></section-header></section-header> |                                                                                                                                                                                |                                                                                                                                                        | BEGINNING                                                       | S 0°25'55" W 241.78'              | 4700 WEST STREET                                                  |
| ×              |                                                                                      | <u> </u>                                                                                                                                                                                                                                                                                                                                                                                 |                                                                                                                                                                                | · · · · · · · · · · · · · · · · · · ·                                                                                                                  |                                                                 | 55.0'                             | 67.2'                                                             |
|                | LOT 233                                                                              | N 89°51'54" W 625.16'<br>LOT 232                                                                                                                                                                                                                                                                                                                                                         | LOT 231                                                                                                                                                                        | LOT 230                                                                                                                                                | LOT 229                                                         | *                                 |                                                                   |
|                |                                                                                      | FAIR GROVE ACTIVE A                                                                                                                                                                                                                                                                                                                                                                      | ADULT COMMUNITY                                                                                                                                                                |                                                                                                                                                        | VINYL FENCE                                                     |                                   |                                                                   |
| 034679 as pres | scribed by the laws of the State of Utah<br>ined from research and comparing it with | establish orphaned parcel as part of the or<br>most of the North half of Section 8, Town<br>leaving an unclear boundary on the wester<br>Fair Grove Active Adult Community Subd<br>Fair Grove Estates Phase 4 Subdivision I<br>Survey 3730<br>Quit Claim Deed Entry No. 1995027<br>Special Warranty Deed Entry No. 255808                                                                | original subject property. Ensign Engineering of<br>ship 5 North, Range 2 West. Since that survey<br>erly portion of the subject property. Used to de<br>livision Plat<br>Plat | ivisions and parcels to establish a defined bour<br>completed a survey of this property on (Survey<br>y was completed, the majority of the original pa | No. 3730) that encompassed<br>ircel has been sold and developed |                                   |                                                                   |
|                |                                                                                      | West, Salt Lake Base and Meridian.                                                                                                                                                                                                                                                                                                                                                       | AS SURVEYED D                                                                                                                                                                  |                                                                                                                                                        |                                                                 |                                   |                                                                   |
|                |                                                                                      | A parcel of land, situate in the No<br>Haven, Weber County, Utah. Being more                                                                                                                                                                                                                                                                                                             | orthwest Quarter of Section 8, Township 5 Nor                                                                                                                                  | th, Range 2 West, Salt Lake Base and Meridia                                                                                                           | n, said parcel also located in West                             |                                   |                                                                   |