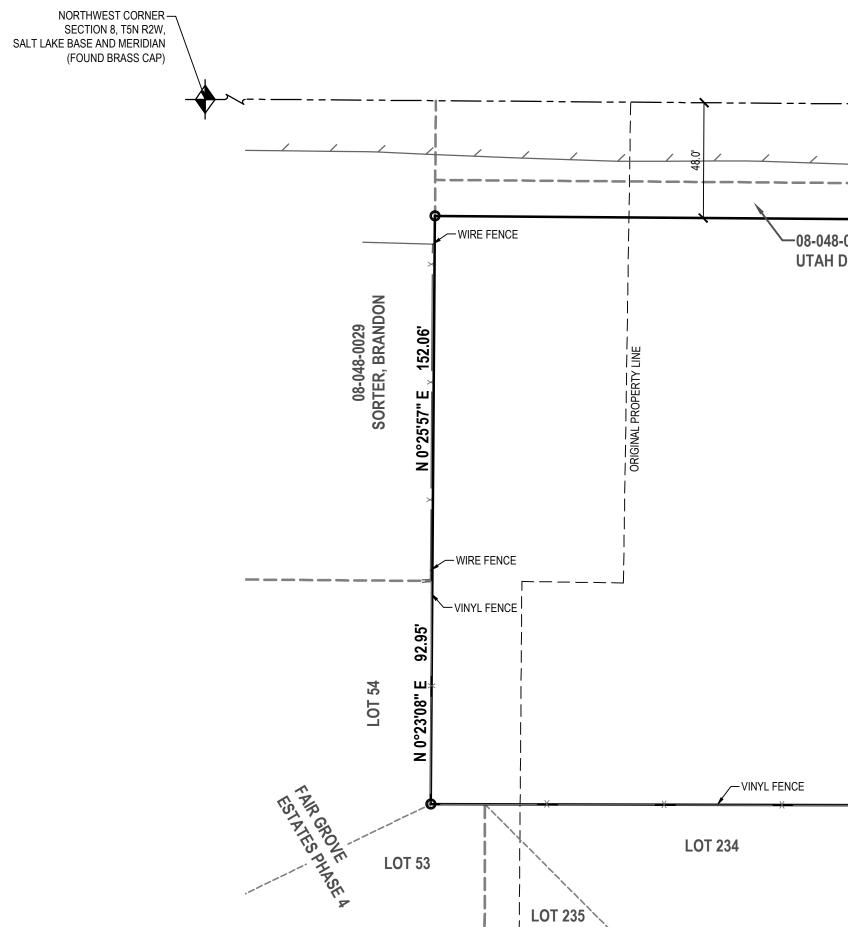

Beginning at a point on the southerly right-of-way line of 4000 South Street and the westerly right-of-way line of 4700 West Street, said point being is South 01°26'18" West 49.26 feet along the section line and North 88°33'42" West 71.25 feet from the North Quarter Corner of said Section 8 and running thence:

South 0°25'55" West 241.78 feet to the Northeast corner of Fair Grove Active Adult Community;

thence North 89°51'54" West 625.16 feet along the North line of Fair Grove Active Adult Community;

thence North 0°23'08" East 92.95 feet to the Northeast corner of Fair Grove Estates Phase 4; thence North 0°25'57" East 152.06 feet to the Southerly right-of-way line of 4000 South Street;

thence South 89°34'08" East 625.23 along the Southerly right-of-way line of 4000 South Street to the Point of Beginning.

Contains: 152,177 square feet or 3.494 acres

WEBER COUNTY, UTAH