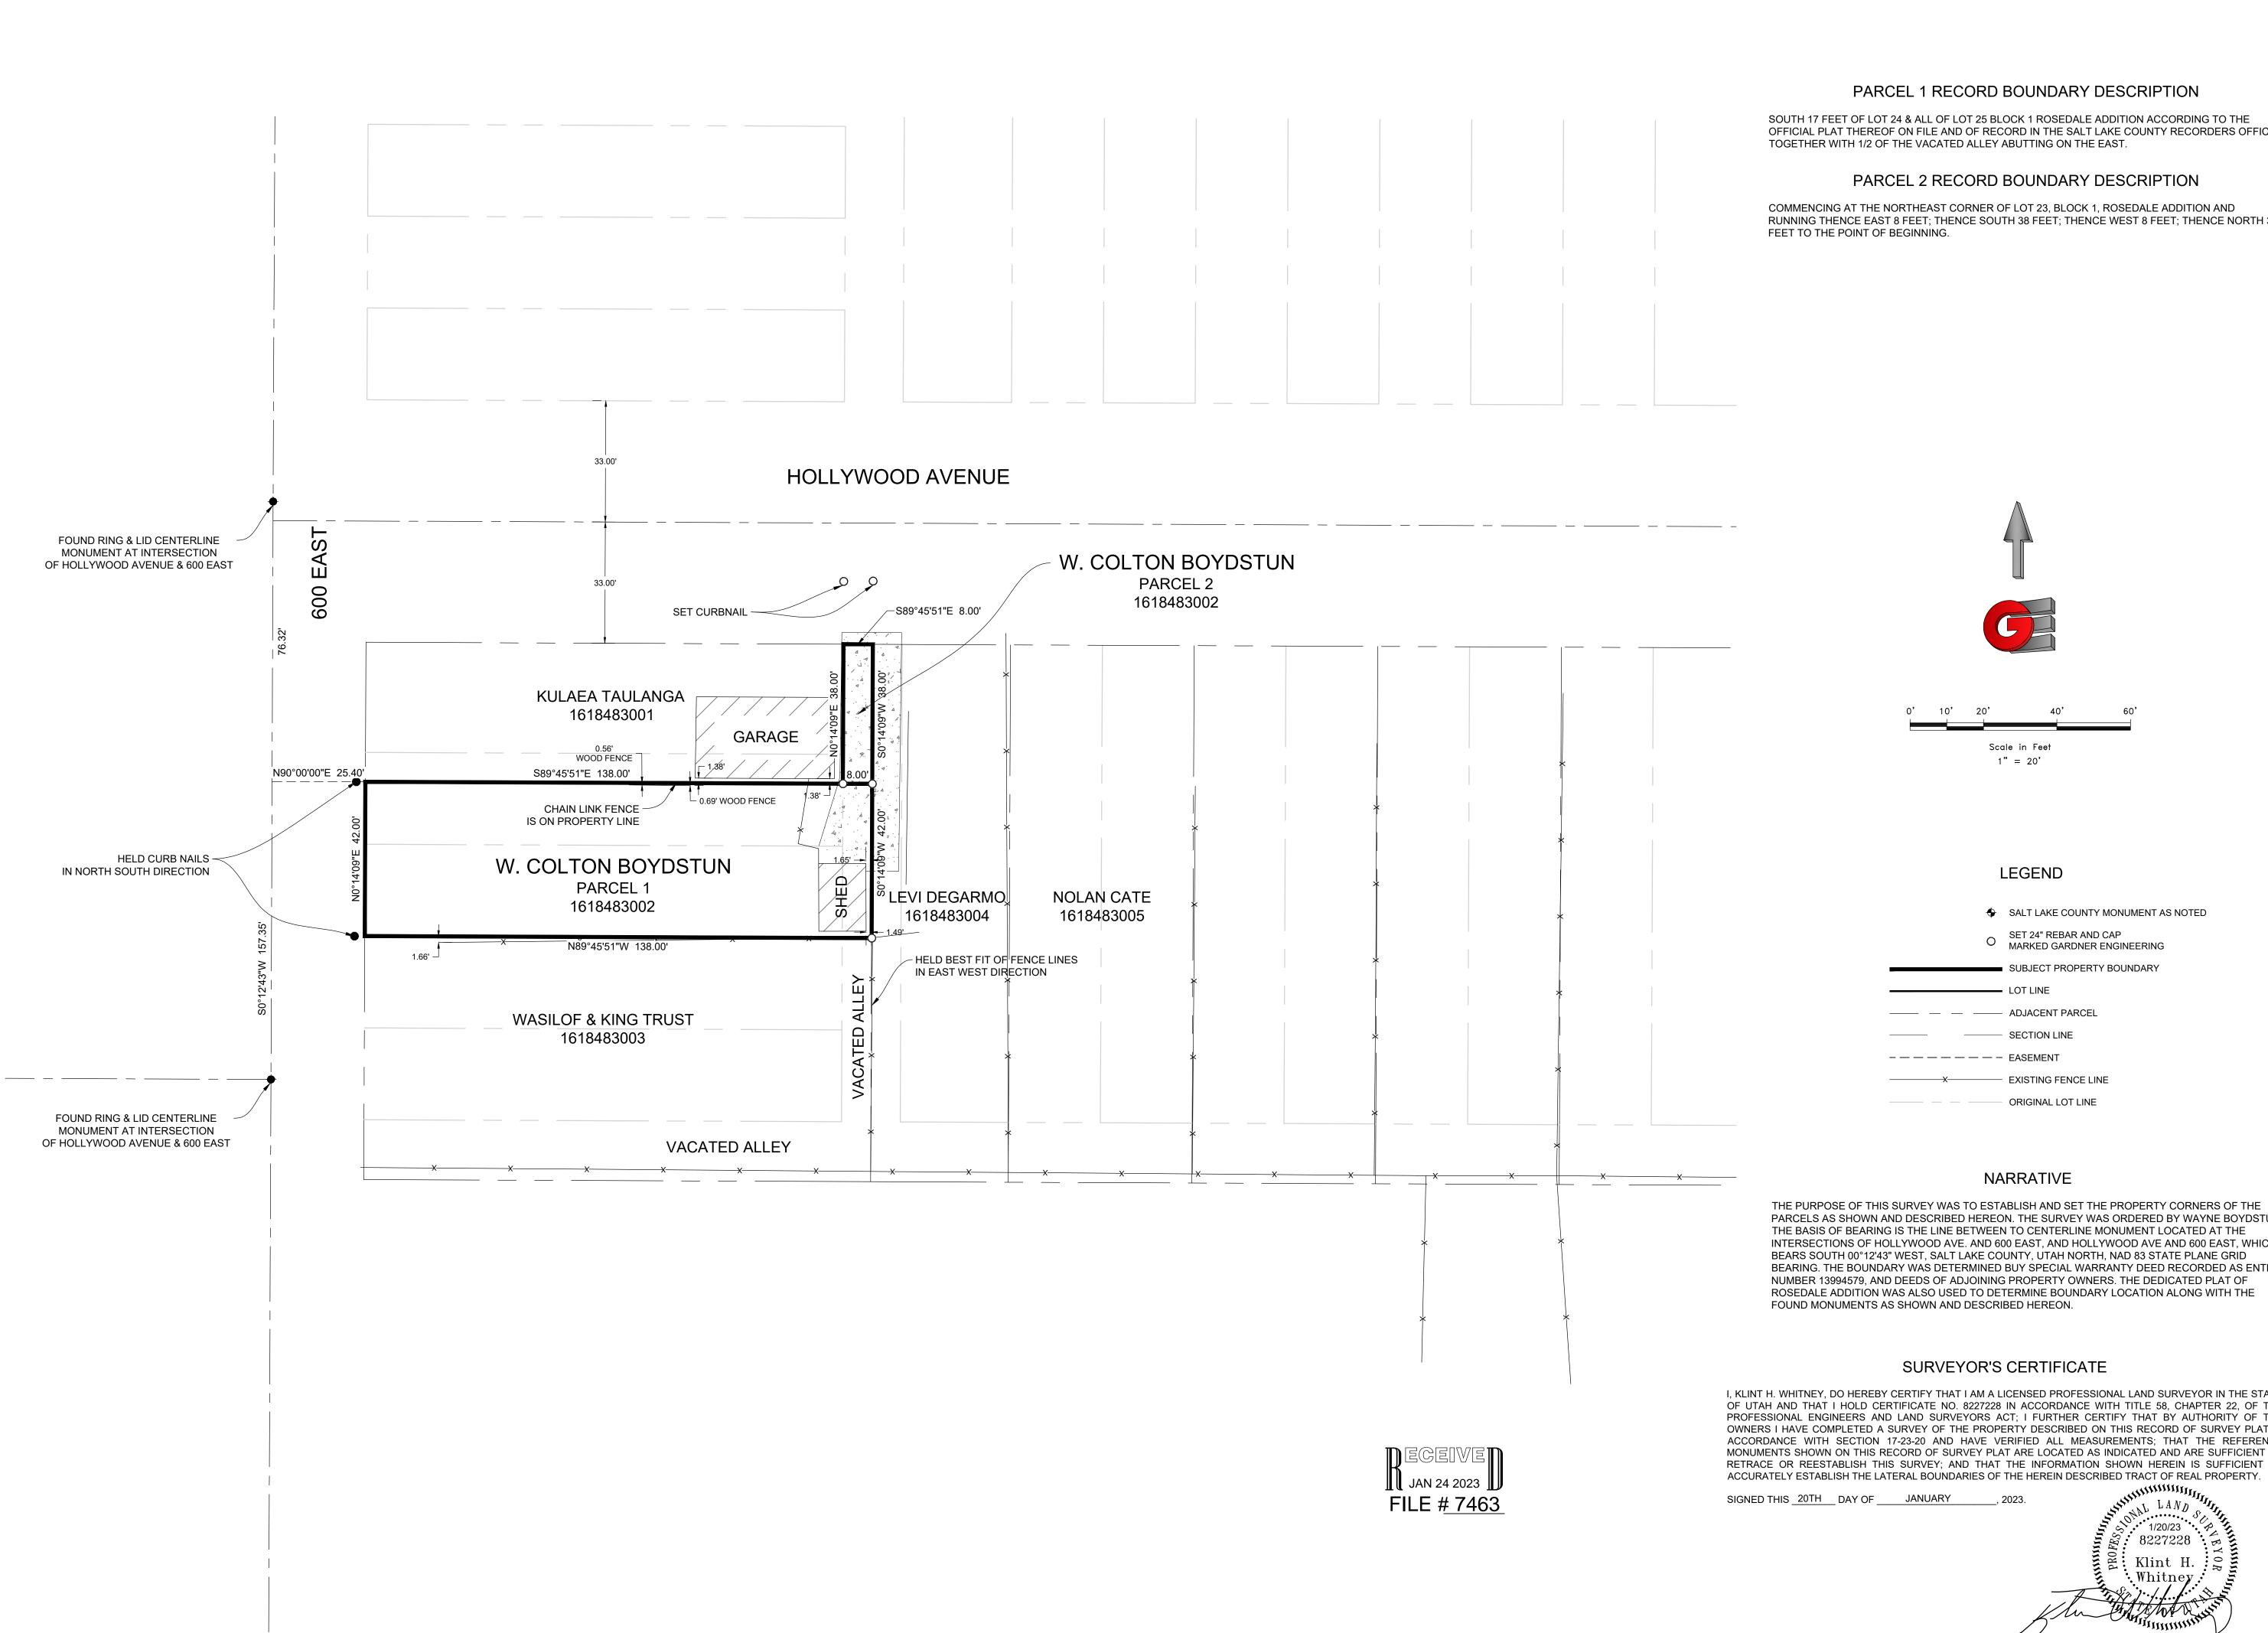

SOUTH 17 FEET OF LOT 24 & ALL OF LOT 25 BLOCK 1 ROSEDALE ADDITION ACCORDING TO THE OFFICIAL PLAT THEREOF ON FILE AND OF RECORD IN THE SALT LAKE COUNTY RECORDERS OFFICE.

RUNNING THENCE EAST 8 FEET; THENCE SOUTH 38 FEET; THENCE WEST 8 FEET; THENCE NORTH 38

PARCELS AS SHOWN AND DESCRIBED HEREON. THE SURVEY WAS ORDERED BY WAYNE BOYDSTUN. THE BASIS OF BEARING IS THE LINE BETWEEN TO CENTERLINE MONUMENT LOCATED AT THE INTERSECTIONS OF HOLLYWOOD AVE. AND 600 EAST, AND HOLLYWOOD AVE AND 600 EAST, WHICH BEARS SOUTH 00°12'43" WEST, SALT LAKE COUNTY, UTAH NORTH, NAD 83 STATE PLANE GRID BEARING. THE BOUNDARY WAS DETERMINED BUY SPECIAL WARRANTY DEED RECORDED AS ENTRY NUMBER 13994579, AND DEEDS OF ADJOINING PROPERTY OWNERS. THE DEDICATED PLAT OF ROSEDALE ADDITION WAS ALSO USED TO DETERMINE BOUNDARY LOCATION ALONG WITH THE

I, KLINT H. WHITNEY, DO HEREBY CERTIFY THAT I AM A LICENSED PROFESSIONAL LAND SURVEYOR IN THE STATE OF UTAH AND THAT I HOLD CERTIFICATE NO. 8227228 IN ACCORDANCE WITH TITLE 58, CHAPTER 22, OF THE PROFESSIONAL ENGINEERS AND LAND SURVEYORS ACT; I FURTHER CERTIFY THAT BY AUTHORITY OF THE OWNERS I HAVE COMPLETED A SURVEY OF THE PROPERTY DESCRIBED ON THIS RECORD OF SURVEY PLAT IN ACCORDANCE WITH SECTION 17-23-20 AND HAVE VERIFIED ALL MEASUREMENTS; THAT THE REFERENCE MONUMENTS SHOWN ON THIS RECORD OF SURVEY PLAT ARE LOCATED AS INDICATED AND ARE SUFFICIENT TO RETRACE OR REESTABLISH THIS SURVEY; AND THAT THE INFORMATION SHOWN HEREIN IS SUFFICIENT TO ACCURATELY ESTABLISH THE LATERAL BOUNDARIES OF THE HEREIN DESCRIBED TRACT OF REAL PROPERTY.