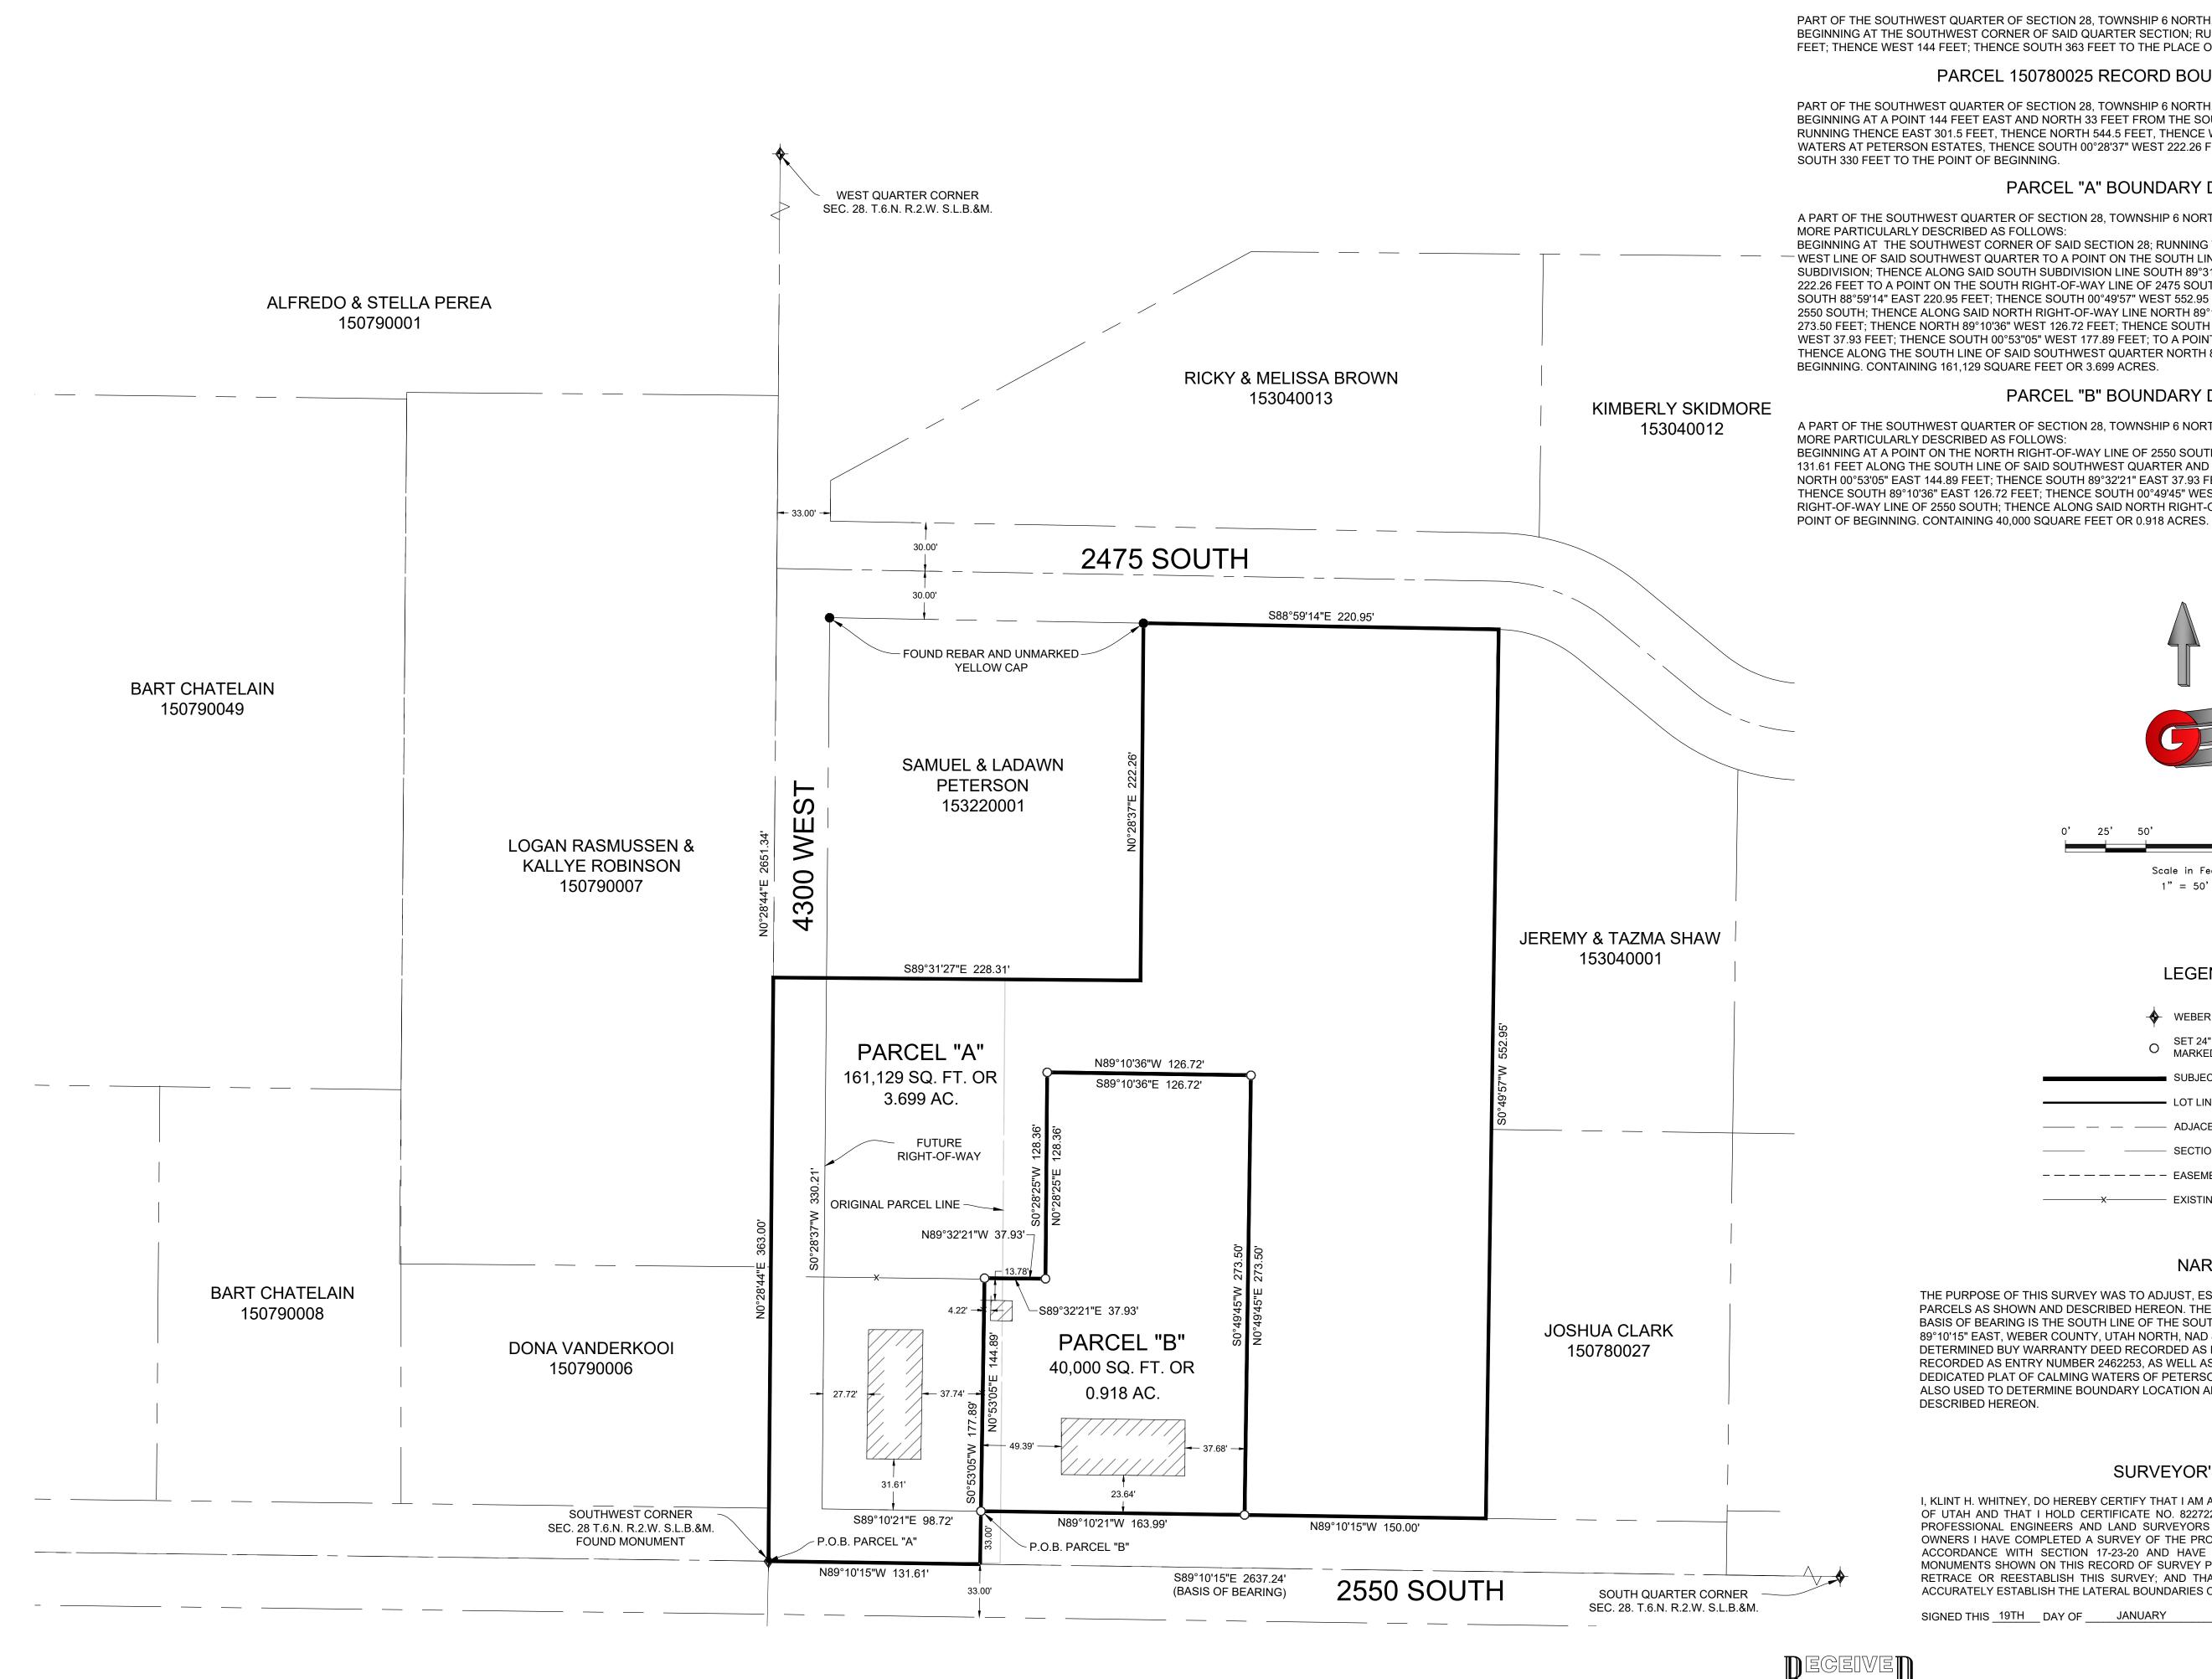

# PARCEL 150780024 RECORD BOUNDARY DESCRIPTION

PART OF THE SOUTHWEST QUARTER OF SECTION 28, TOWNSHIP 6 NORTH, RANGE 2 WEST, SALT LAKE MERIDIAN, U.S. SURVEY: BEGINNING AT THE SOUTHWEST CORNER OF SAID QUARTER SECTION; RUNNING THENCE EAST 144 FEET; THENCE NORTH 363 FEET; THENCE WEST 144 FEET; THENCE SOUTH 363 FEET TO THE PLACE OF BEGINNING.

PARCEL 150780025 RECORD BOUNDARY DESCRIPTION

PART OF THE SOUTHWEST QUARTER OF SECTION 28, TOWNSHIP 6 NORTH, RANGE 2 WEST, SALT LAKE MERIDIAN, U S SURVEY; BEGINNING AT A POINT 144 FEET EAST AND NORTH 33 FEET FROM THE SOUTHWEST CORNER OF SAID QUARTER SECTION, AND RUNNING THENCE EAST 301.5 FEET, THENCE NORTH 544.5 FEET, THENCE WEST 217.29 FEET TO THE EAST LINE OF CALMING WATERS AT PETERSON ESTATES, THENCE SOUTH 00°28'37" WEST 222.26 FEET, THENCE NORTH 89°31'23" WEST 84.2 FEET, THENCE SOUTH 330 FEET TO THE POINT OF BEGINNING.

### PARCEL "A" BOUNDARY DESCRIPTION

A PART OF THE SOUTHWEST QUARTER OF SECTION 28, TOWNSHIP 6 NORTH, RANGE 2 WEST, SALT LAKE BASE AND MERIDIAN.

BEGINNING AT THE SOUTHWEST CORNER OF SAID SECTION 28; RUNNING THENCE NORTH 00°28'44" EAST 363.00 FEET ALONG THE WEST LINE OF SAID SOUTHWEST QUARTER TO A POINT ON THE SOUTH LINE OF THE CALMING WATERS OF PETERSON ESTATES SUBDIVISION; THENCE ALONG SAID SOUTH SUBDIVISION LINE SOUTH 89°31'27" EAST 228.31 FEET; THENCE NORTH 00°28'37" EAST 222.26 FEET TO A POINT ON THE SOUTH RIGHT-OF-WAY LINE OF 2475 SOUTH; THENCE ALONG SAID SOUTH RIGHT-OF-WAY LINE SOUTH 88°59'14" EAST 220.95 FEET; THENCE SOUTH 00°49'57" WEST 552.95 FEET TO A POINT ON THE NORTH RIGHT-OF-WAY LINE OF 2550 SOUTH; THENCE ALONG SAID NORTH RIGHT-OF-WAY LINE NORTH 89°10'15" WEST 150.00 FEET; THENCE NORTH 00°49'45" EAST 273.50 FEET; THENCE NORTH 89°10'36" WEST 126.72 FEET; THENCE SOUTH 00°28'25" WEST 128.36 FEET; THENCE NORTH 89°32'21" WEST 37.93 FEET; THENCE SOUTH 00°53"05" WEST 177.89 FEET; TO A POINT ON THE SOUTH LINE OF SAID SOUTHWEST QUARTER; THENCE ALONG THE SOUTH LINE OF SAID SOUTHWEST QUARTER NORTH 89°10'15" WEST 131.61 FEET TO THE POINT OF BEGINNING. CONTAINING 161,129 SQUARE FEET OR 3.699 ACRES.

## PARCEL "B" BOUNDARY DESCRIPTION

A PART OF THE SOUTHWEST QUARTER OF SECTION 28, TOWNSHIP 6 NORTH, RANGE 2 WEST, SALT LAKE BASE AND MERIDIAN.

BEGINNING AT A POINT ON THE NORTH RIGHT-OF-WAY LINE OF 2550 SOUTH; SAID POINT BEING LOCATED SOUTH 89°10'15" EAST 131.61 FEET ALONG THE SOUTH LINE OF SAID SOUTHWEST QUARTER AND NORTH 00°53'05" EAST 33.00 FEET; RUNNING THENCE NORTH 00°53'05" EAST 144.89 FEET: THENCE SOUTH 89°32'21" EAST 37.93 FEET: THENCE NORTH 00°28'25" EAST 128.36 FEET: THENCE SOUTH 89°10'36" EAST 126.72 FEET: THENCE SOUTH 00°49'45" WEST 273.50 FEET TO A POINT ON THE NORTH RIGHT-OF-WAY LINE OF 2550 SOUTH; THENCE ALONG SAID NORTH RIGHT-OF-WAY LINE NORTH 89°10'21" WEST 163.99 FEET TO THE

# NARRATIVE

THE PURPOSE OF THIS SURVEY WAS TO ADJUST, ESTABLISH AND SET THE PROPERTY CORNERS OF THE PARCELS AS SHOWN AND DESCRIBED HEREON. THE SURVEY WAS ORDERED BY LADAWN PETERSON. THE BASIS OF BEARING IS THE SOUTH LINE OF THE SOUTHWEST QUARTER OF SECTION 28, WHICH BEARS SOUTH 89°10'15" EAST, WEBER COUNTY, UTAH NORTH, NAD 83 STATE PLANE GRID BEARING. THE BOUNDARIES WERE DETERMINED BUY WARRANTY DEED RECORDED AS ENTRY NUMBER 2510914, AND QUIT CLAIM DEED RECORDED AS ENTRY NUMBER 2462253, AS WELL AS DEEDS OF ADJOINING PROPERTY OWNERS. THE DEDICATED PLAT OF CALMING WATERS OF PETERSON ESTATES AND HUNTER PLACE SUBDIVISION WERE ALSO USED TO DETERMINE BOUNDARY LOCATION ALONG WITH THE FOUND MONUMENTS AS SHOWN AND DESCRIBED HEREON.