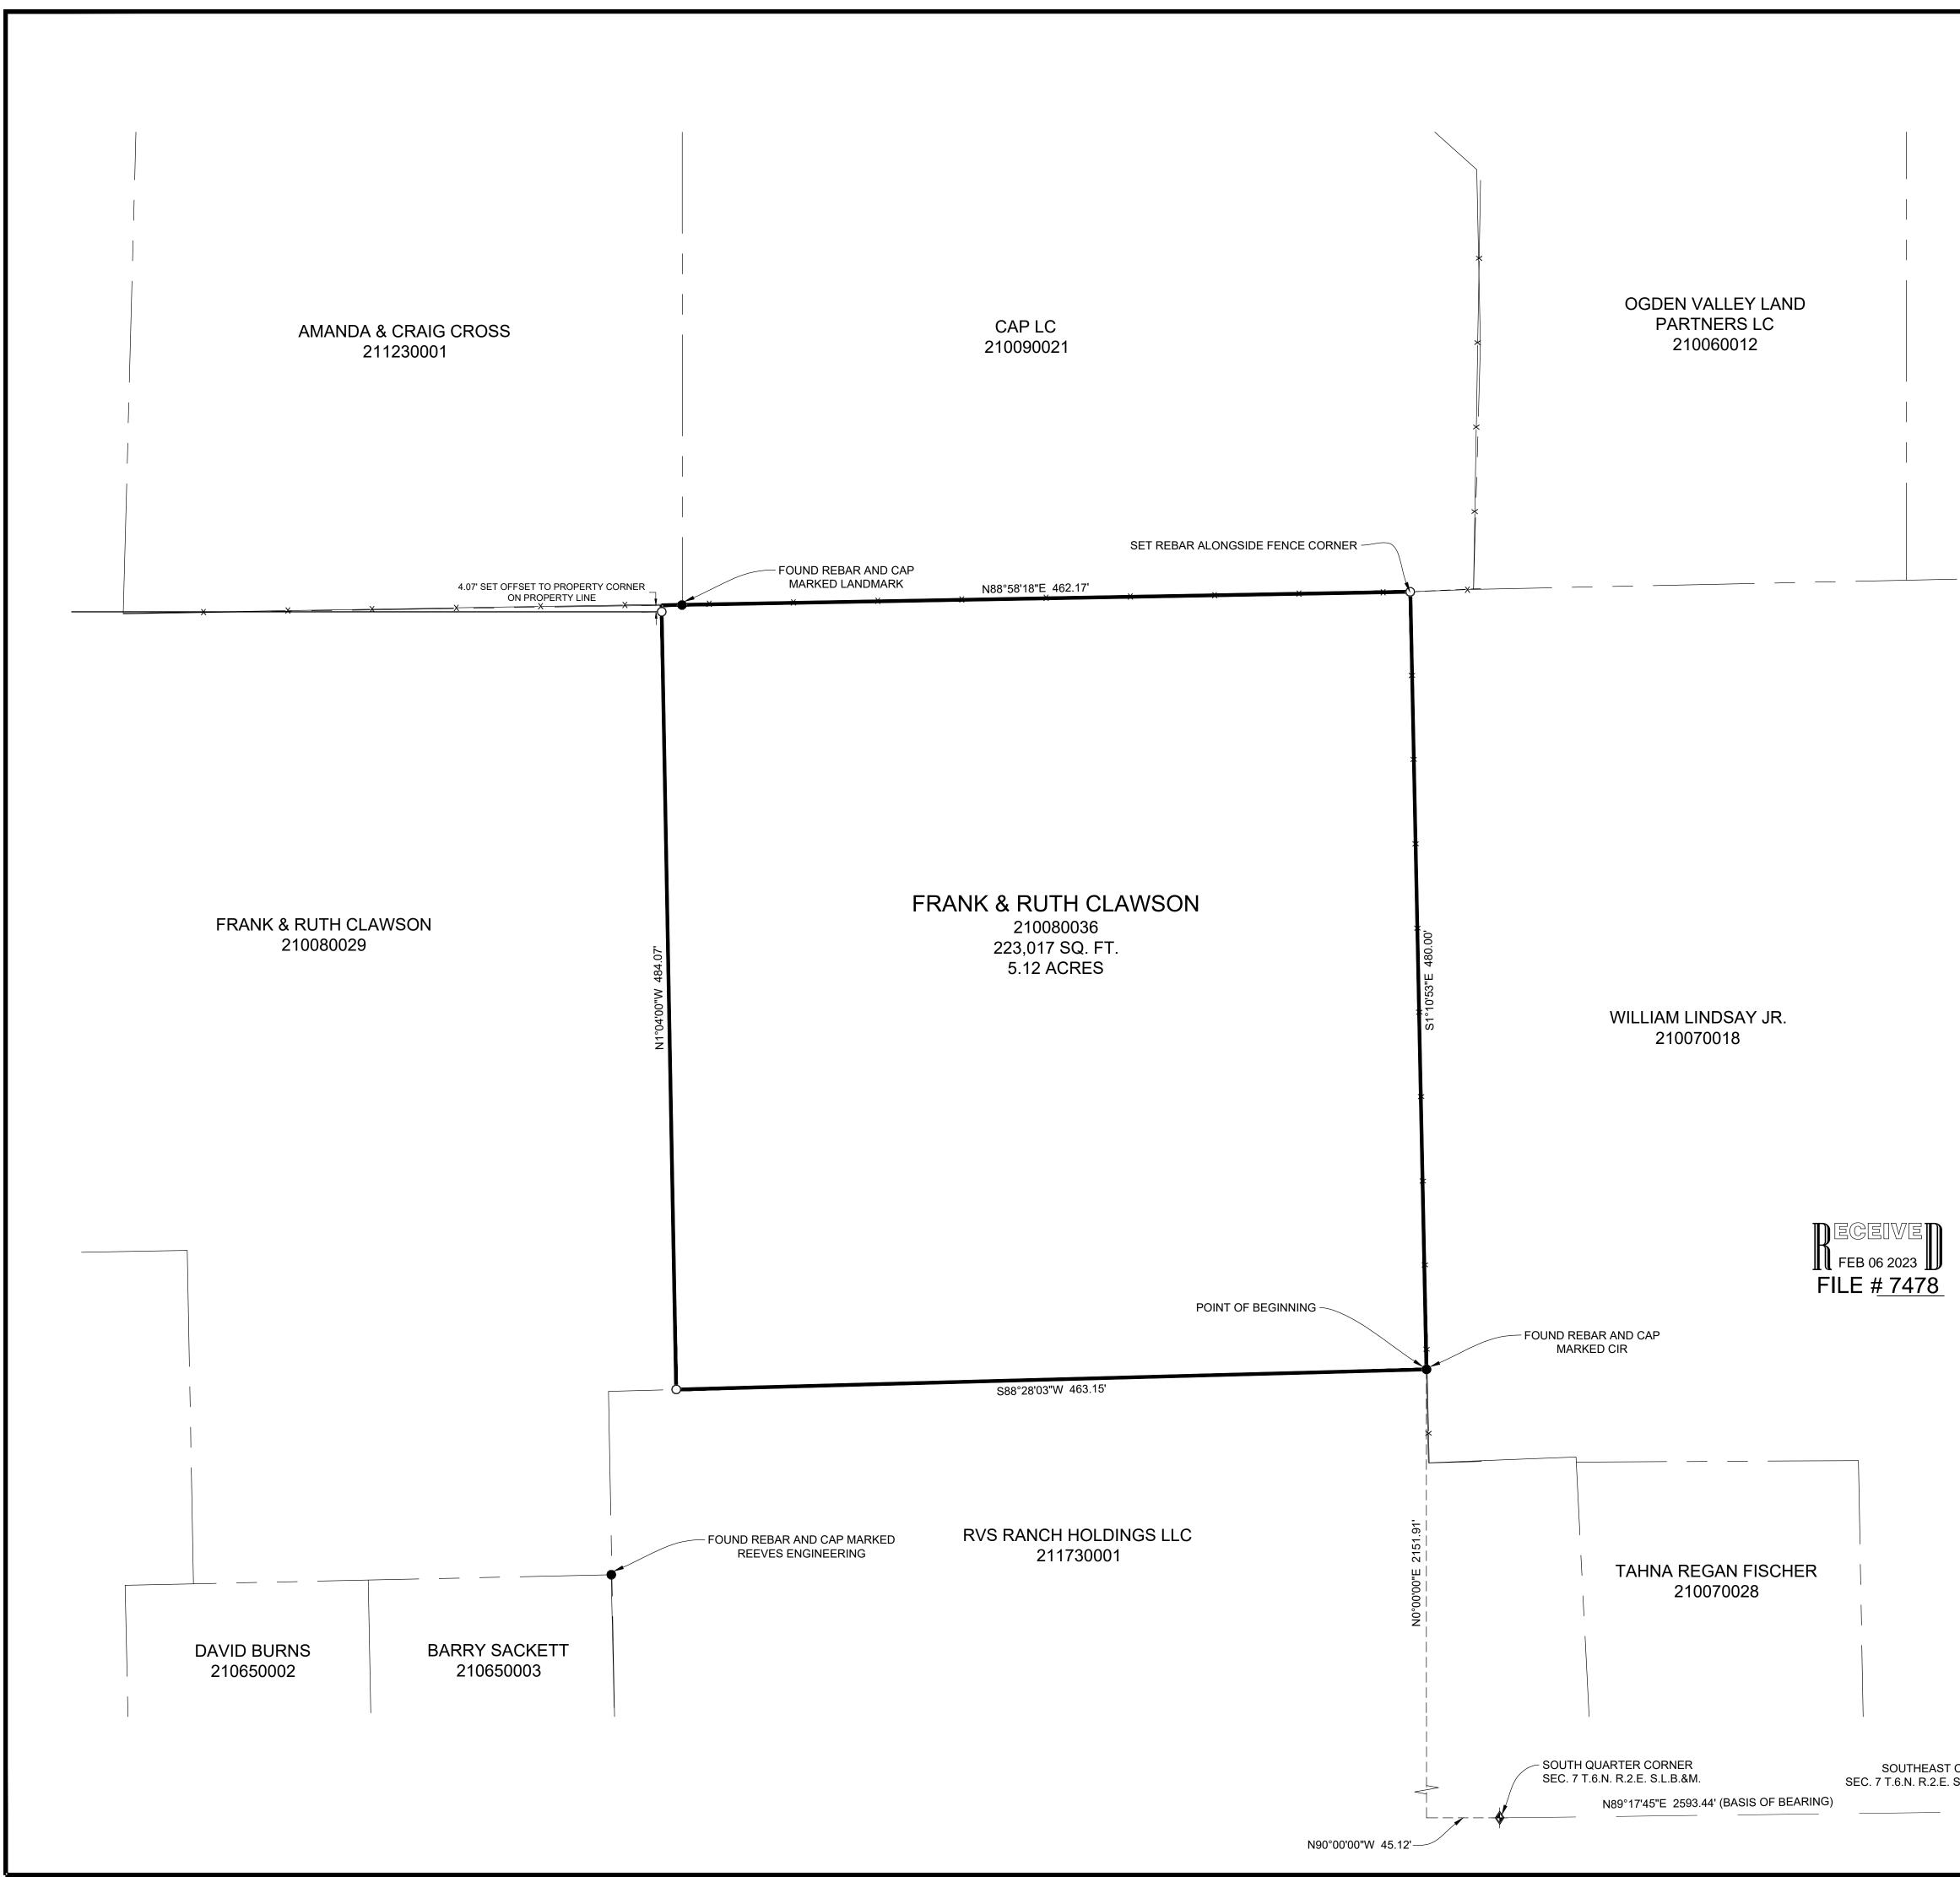

### RECORD BOUNDARY DESCRIPTION

PART OF THE SOUTH HALF OF SECTION 7, TOWNSHIP 6 NORTH, RANGE2 EAST, SALT LAKE BASE & MERIDIAN, BEGINNING AT A POINT 2002.88 FEET EAST ALONG SAID QUARTER SECTION LINE FROM THE NORTHWEST CORNER OF THE SOUTHWEST QUARTER OF SECTION 7, TOWNSHIP 6 NORTH, RANGE 2 EAST, SALT LAKE BASE & MERIDIAN, THENCE NORTH 88°28'00" EAST 462.19 FEET, MORE OR LESS, TO AN EXISTING FENCE CORNER THAT IS SOUTH 87°23'04" WEST 43.41 FEET FROM THE CENTER OF SECTION 7 AS REFERENCED IN THAT CERTAIN FENCE LINE AGREEMENT BETWEEN AND AMONG CAPITAL INSURANCE SERVICE INC AND WILLIAM E LINDSAY JR AND SARAH J LINDSAY SAID FENCE LINE AGREEMENT RECORDED AUGUST 31, 1999 AS ENTRY NO. 1659574 IN BOOK 2031 AT PAGE 1889 OF THE WEBER COUNTY RECORDERS OFFICE, THENCE SOUTH 01°10'53" EAST 480.00 FEET, THENCE SOUTH 88°28'03" WEST 463.151 FEET TO A POINT WHICH IS SOUTH 01°04'00" EAST 480.00 FEET FROM THE POINT OF BEGINNING, THENCE NORTH 01°04'00" WEST 480.00 FEET TO THE POINT OF BEGINNING.

## AS SURVEYED BOUNDARY DESCRIPTION

PART OF THE SOUTH HALF OF SECTION 7, TOWNSHIP 6 NORTH, RANGE 2 EAST, OF THE SALT LAKE

BASE & MERIDIAN. MORE PARTICULARLY DESCRIBED AS FOLLOWS: BEGINNING AT A POINT ON THE NORTH LINE OF THE PARCEL DESCRIBED IN RECORD OF SURVEY NUMBER 6444, SAID POINT BEING LOCATED NORTH 90°00'00" WEST 45.12 FEET AND NORTH 00°00'00" EAST 2151.91 FEET FROM THE SOUTH QUARTER CORNER OF SAID SECTION 7 (BASIS OF BEARING BEING NORTH 89°17'45" EAST ALONG THE SOUTH LINE OF THE SOUTHEAST QUARTER OF SAID SECTION 7); RUNNING THENCE ALONG SAID NORTH PARCEL LINE SOUTH 88°28'03" WEST 463.15 FEET; THENCE NORTH 01°04'00" WEST 484.07 FEET TO A POINT ON AN EXISTING FENCE LINE; RUNNING THENCE ALONG SAID FENCE LINE NORTH 88°58'18" EAST 462.17 FEET TO A BEND IN SAID FENCE LINE; CONTINUING THENCE ALONG SAID FENCE LINE SOUTH 01°10'53" EAST 480.00 FEET TO THE POINT OF BEGINNING. CONTAINING 223,017 SQUARE FEET.

# LEGEND

WEBER COUNTY MONUMENT AS NOTED

- O SET 24" REBAR AND CAP MARKED GARDNER ENGINEERING SUBJECT PROPERTY BOUNDARY
- LOT LINE
- \_\_\_\_\_ ADJACENT PARCEL
  - ------ SECTION LINE
- \_\_\_\_ EASEMENT

## NARRATIVE

THE PURPOSE OF THIS SURVEY WAS TO ESTABLISH AND SET THE PROPERTY CORNERS OF THE PARCEL AS SHOWN AND DESCRIBED HEREON. THE SURVEY WAS ORDERED BY CRAIG CROSS. THE BASIS OF BEARING IS THE SOUTH LINE OF THE SOUTHEAST QUARTER OF SECTION 7, WHICH BEARS NORTH 89°17'45" EAST, WEBER COUNTY, UTAH NORTH, NAD 83 STATE PLANE GRID BEARING. THE BOUNDARY WAS DETERMINED BUY WARRANTY DEED RECORDED AS ENTRY NUMBER 2217566, AND DEEDS OF ADJOINING PROPERTY OWNERS. RECORD OF SURVEY NUMBERS 2264, 4233, 4705, AND 6444 AS WELL AS THE DEDICATED PLATS OF SMITH ESTATES SUBDIVISION AND HUNTSVILLE HEIGHTS SUBDIVISION WERE ALSO USED TO DETERMINE BOUNDARY LOCATION ALONG WITH THE FOUND MONUMENTS AS SHOWN AND DESCRIBED HEREON.