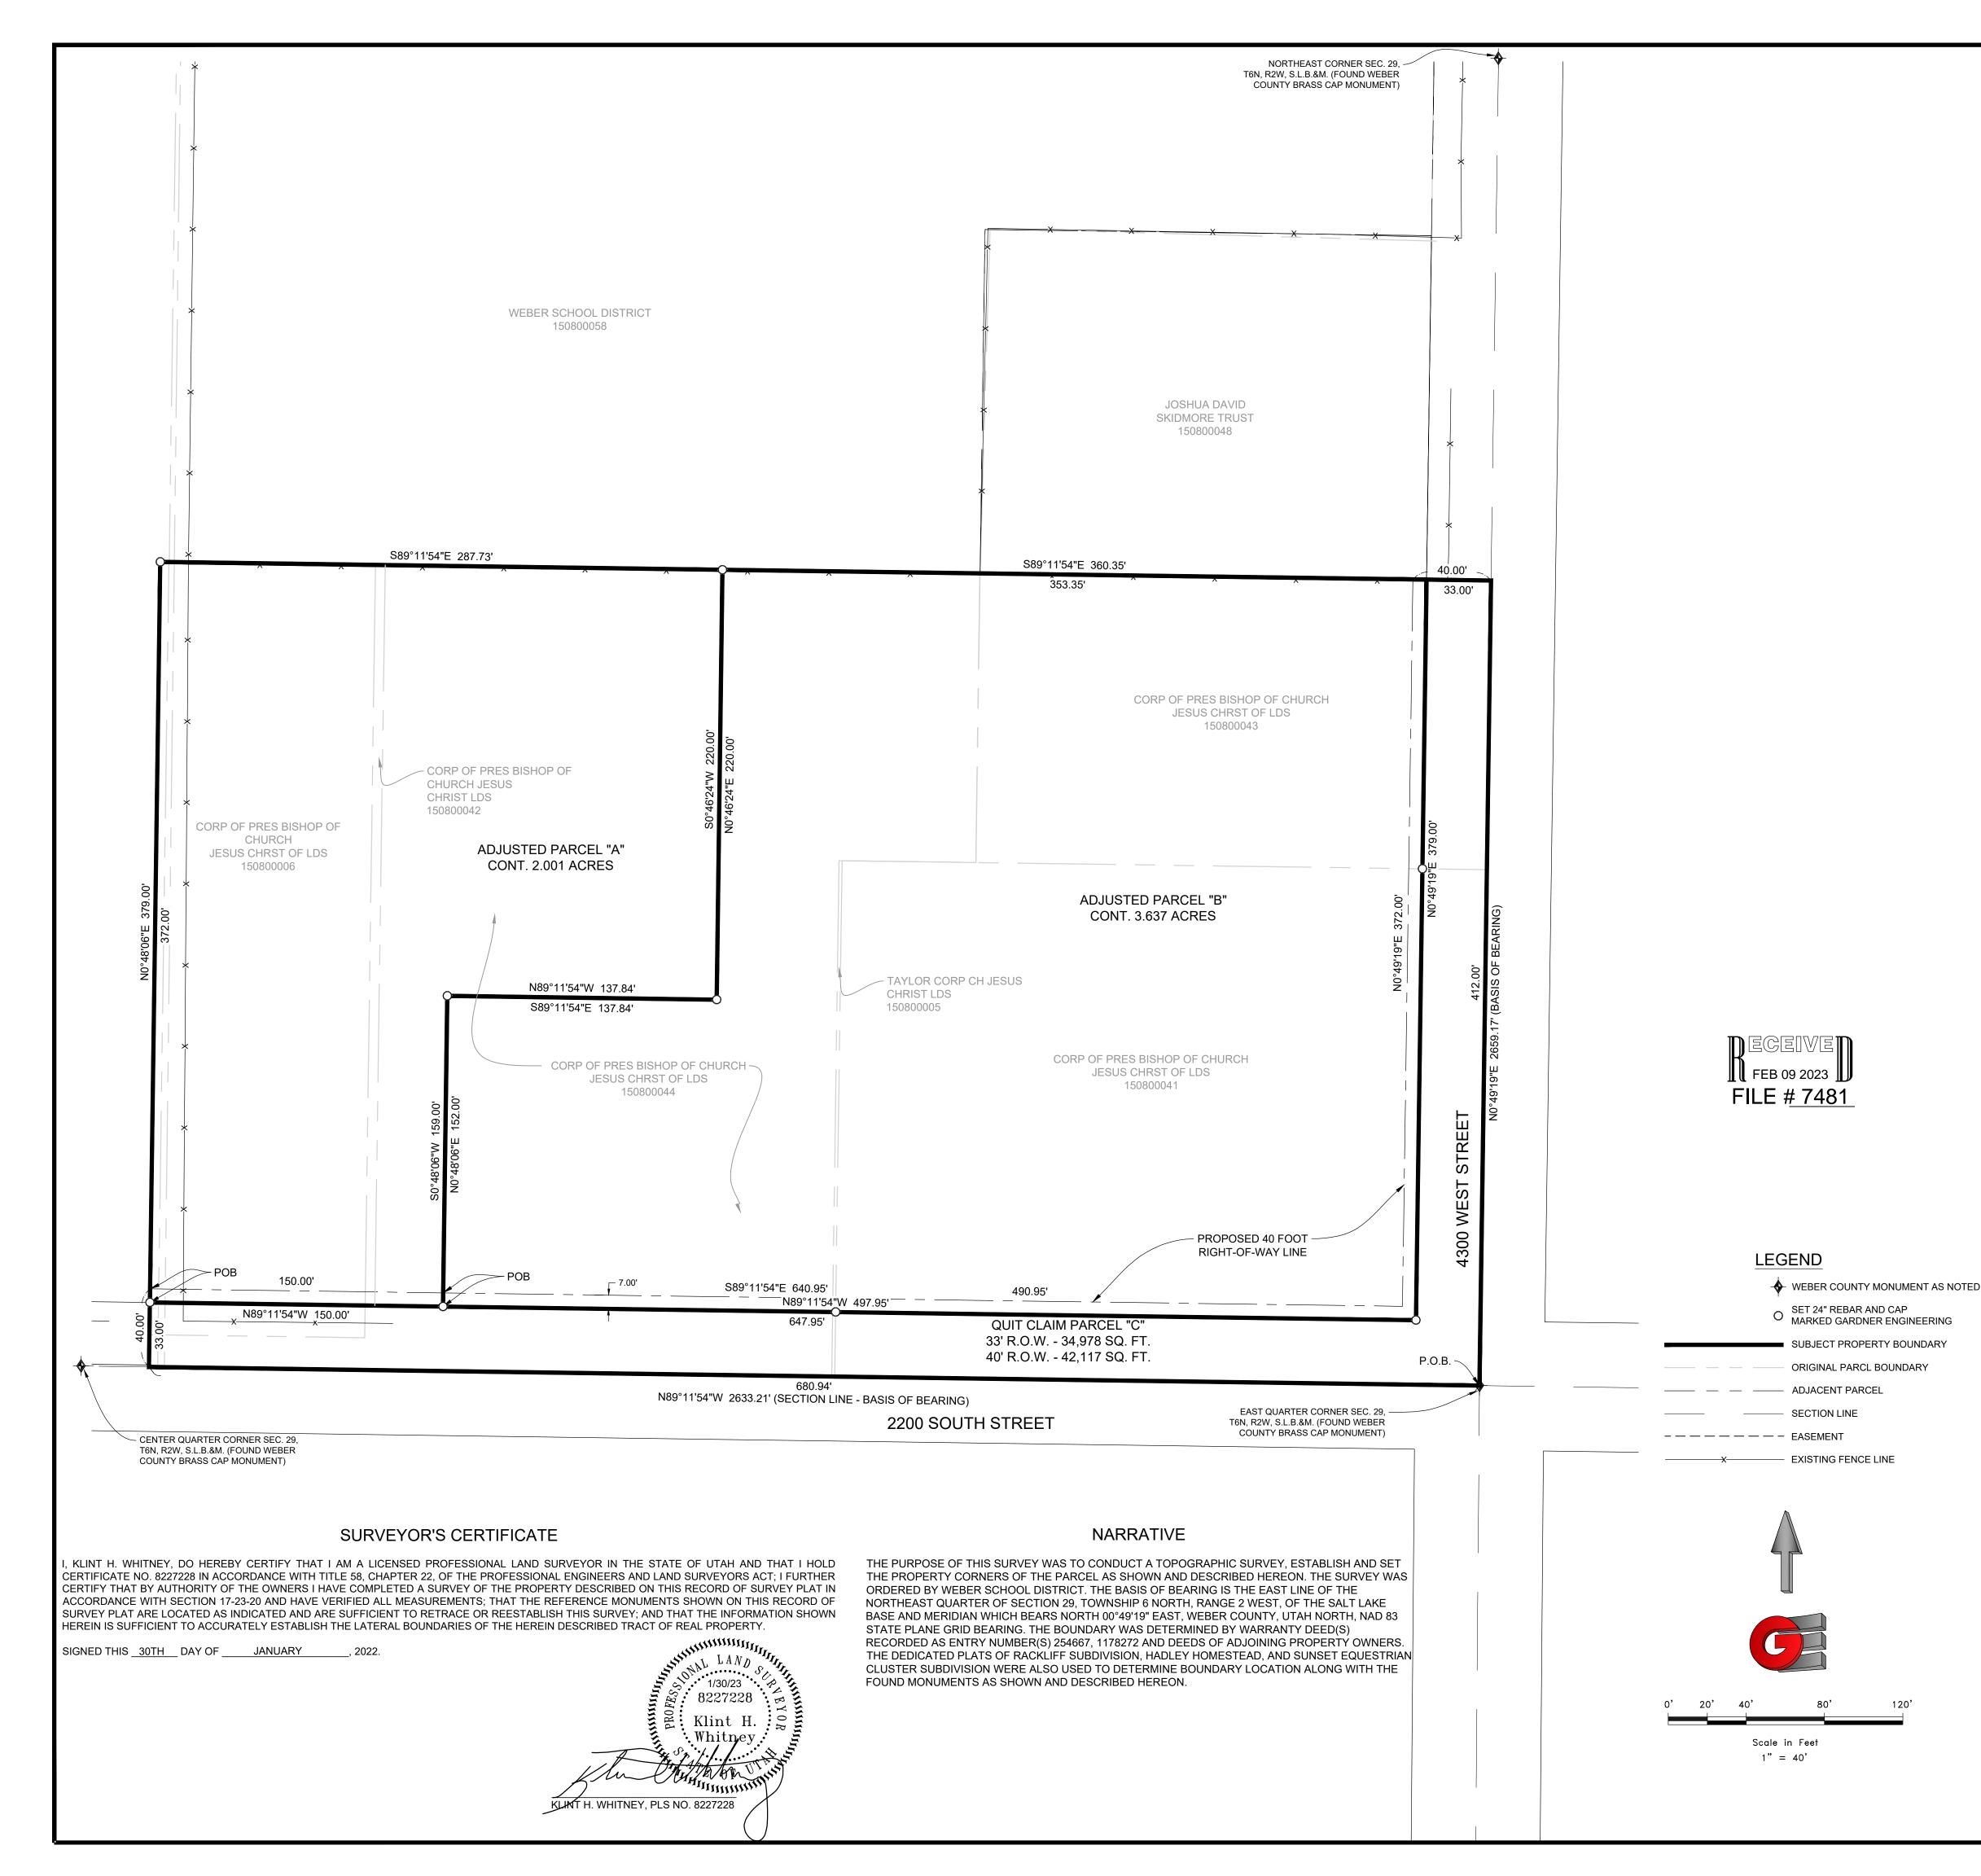

### ADJUSTED BOUNDARY DESCRIPTION PARCEL "A" 33 FOOT R.O.W.

A PART OF THE NORTHEAST QUARTER OF SECTION 29, TOWNSHIP 6 NORTH, RANGE 2 WEST, OF THE SALT LAKE BASE AND MERIDIAN ALSO BEING A PART OF PARCELS 150800042, 150800006, 150800044,150800005,150800041, AND 150800043, MORE PARTICULARLY DESCRIBED AS FOLLOWS: BEGINNING AT A POINT ON THE NORTH RIGHT-OF-WAY LINE OF 2200 SOUTH STREET BEING LOCATED NORTH 89°11'54" WEST 680.94 FEET ALONG THE SOUTH LINE OF SAID NORTHEAST QUARTER AND NORTH 00°48'06" EAST 33.00 FEET FROM THE EAST QUARTER CORNER OF SAID SECTION 29; RUNNING THENCE NORTH 00°48'06" EAST 379.00 FEET; THENCE SOUTH 89°11'54" EAST 287.73 FEET THENCE SOUTH 00°46'24" WEST 220.00 FEET; THENCE NORTH 89°11'54" WEST 137.84 FEET; THENCE SOUTH 00°48'06" WEST 159.00 FEET TO SAID NORTH RIGHT-OF-WAY LINE; THENCE ALONG SAID NORTH RIGHT-OF-WAY LINE NORTH 89°11'54" WEST 150.00 FEET TO THE POINT OF BEGINNING. CONTAINING 2.001 ACRES.

## ADJUSTED BOUNDARY DESCRIPTION PARCEL "A" 40 FOOT R.O.W.

A PART OF THE NORTHEAST QUARTER OF SECTION 29, TOWNSHIP 6 NORTH, RANGE 2 WEST, OF THE SALT LAKE BASE AND MERIDIAN MORE PARTICULARLY DESCRIBED AS FOLLOWS: BEGINNING AT A POINT ON THE NORTH RIGHT-OF-WAY LINE OF 2200 SOUTH STREET BEING LOCATED NORTH 89°11'54" WEST 680.94 FEET ALONG THE SOUTH LINE OF SAID NORTHEAST QUARTER AND NORTH 00°48'06" EAST 40.00 FEET FROM THE EAST QUARTER CORNER OF SAID SECTION 29; RUNNING THENCE NORTH 00°48'06" EAST 372.00 FEET: THENCE SOUTH 89°11'54" EAST 287.73 FEET THENCE SOUTH 00°46'24" WEST 220.00 FEET; THENCE NORTH 89°11'54" WEST 137.84 FEET; THENCE SOUTH 00°48'06" WEST 152.00 FEET TO SAID NORTH RIGHT-OF-WAY LINE; THENCE ALONG SAID NORTH RIGHT-OF-WAY LINE NORTH 89°11'54" WEST 150.00 FEET TO THE POINT OF BEGINNING. CONTAINING 1.977 ACRES.

## ADJUSTED BOUNDARY DESCRIPTION PARCEL "B" 33 FOOT R.O.W.

A PART OF THE NORTHEAST QUARTER OF SECTION 29, TOWNSHIP 6 NORTH, RANGE 2 WEST, OF THE  $\mathbf{m}$ 150800044,150800005,150800041, AND 150800043, MORE PARTICULARLY DESCRIBED AS FOLLOWS: BEGINNING AT A POINT ON THE NORTH RIGHT-OF-WAY LINE OF 2200 SOUTH STREET BEING LOCATED NORTH 89°11'54" WEST 680.94 FEET ALONG THE SOUTH LINE OF SAID NORTHEAST QUARTER AND NORTH 00°48'06" EAST 33.00 FEET AND SOUTH 89°11'54" EAST 150.00 FEET FROM THE EAST QUARTER ALONG SAID WEST RIGHT-OF-WAY LINE SOUTH 00°49'19" WEST 379.00 FEET TO SAID NORTH RIGHT-OF-WAY LINE; THENCE ALONG SAID NORTH RIGHT-OF-WAY LINE NORTH 89°11'54" WEST 497.95

# ADJUSTED BOUNDARY DESCRIPTION PARCEL "B" 40 FOOT R.O.W.

SET 24" REBAR AND CAP

ADJACENT PARCEL

ORIGINAL PARCL BOUNDARY

A PART OF THE NORTHEAST QUARTER OF SECTION 29, TOWNSHIP 6 NORTH, RANGE 2 WEST, OF THE SALT LAKE BASE AND MERIDIAN ALSO BEING A PART OF PARCELS 150800042, 150800006, 150800044,150800005,150800041, AND 150800043, MORE PARTICULARLY DESCRIBED AS FOLLOWS: BEGINNING AT A POINT ON THE NORTH RIGHT-OF-WAY LINE OF 2200 SOUTH STREET BEING LOCATED NORTH 89°11'54" WEST 680.94 FEET ALONG THE SOUTH LINE OF SAID NORTHEAST QUARTER AND NORTH 00°48'06" EAST 40.00 FEET AND SOUTH 89°11'54" EAST 150.00 FEET FROM THE EAST QUARTER CORNER OF SAID SECTION 29; RUNNING THENCE NORTH 00°48'06" EAST 152.00 FEET; THENCE SOUTH 89°11'54" EAST 137.84 FEET; THENCE NORTH 00°46'24" EAST 220.00 FEET; THENCE SOUTH 89°11'54" EAST 353.35 FEET TO THE WEST RIGHT-OF-WAY LINE OF 4300 WEST STREET; THENCE ALONG SAID WEST RIGHT-OF-WAY LINE SOUTH 00°49'19" WEST 372.00 FEET TO SAID NORTH RIGHT-OF-WAY LINE; THENCE ALONG SAID NORTH RIGHT-OF-WAY LINE NORTH 89°11'54" WEST 490.95 FEET TO THE POINT OF BEGINNING. CONTAINING 3.497 ACRES.

A PART OF THE NORTHEAST QUARTER OF SECTION 29, TOWNSHIP 6 NORTH, RANGE 2 WEST, OF THE SALT LAKE BASE AND MERIDIAN, ALSO BEING A PART OF PARCELS 150800042, 150800006, 150800044,150800005,150800041, AND 150800043, MORE PARTICULARLY DESCRIBED AS FOLLOWS: BEGINNING AT THE MONUMENTED EAST QUARTER CORNER OF SAID SECTION 29; RUNNING THENCE ALONG THE SOUTH LINE OF SAID NORTHEAST QUARTER NORTH 89°11'54" WEST 680.94 FEET; THENCE NORTH 00°48'06" EAST 33.00 FEET; THENCE SOUTH 89°11'54" EAST 647.95 FEET; THENCE NORTH 00°49'19" EAST 379.00 FEET; THENCE SOUTH 89°11'54" EAST 33.00 FEET TO A POINT ON THE EAST LINE OF SAID SECTION 29; THENCE ALONG SAID EAST SECTION LINE SOUTH 00°49'19" WEST 412.00 FEET TO THE POINT OF BEGINNING. CONTAINING 34,978 SQUARE FEET.

A PART OF THE NORTHEAST QUARTER OF SECTION 29, TOWNSHIP 6 NORTH, RANGE 2 WEST, OF THE SALT LAKE BASE AND MERIDIAN, ALSO BEING A PART OF PARCELS 150800042, 150800006, 150800044,150800005,150800041, AND 150800043, MORE PARTICULARLY DESCRIBED AS FOLLOWS: BEGINNING AT THE MONUMENTED EAST QUARTER CORNER OF SAID SECTION 29: RUNNING THENCE ALONG THE SOUTH LINE OF SAID NORTHEAST QUARTER NORTH 89°11'54" WEST 680.94 FEET; THENCE NORTH 00°48'06" EAST 40.00 FEET; THENCE SOUTH 89°11'54" EAST 640.95 FEET; THENCE NORTH 00°49'19" EAST 372.00 FEET; THENCE SOUTH 89°11'54" EAST 40.00 FEET TO A POINT ON THE EAST LINE OF SAID SECTION 29; THENCE ALONG SAID EAST SECTION LINE SOUTH 00°49'19" WEST 412.00 FEET TO THE POINT OF BEGINNING. CONTAINING 42,117 SQUARE FEET.

O

 $\Box$ 

300

4

2200

SALT LAKE BASE AND MERIDIAN ALSO BEING A PART OF PARCELS 150800042, 150800006, CORNER OF SAID SECTION 29; RUNNING THENCE NORTH 00°48'06" EAST 159.00 FEET; THENCE SOUTH 89°11'54" EAST 137.84 FEET; THENCE NORTH 00°46'24" EAST 220.00 FEET; THENCE SOUTH 89°11'54" EAST 360.35 FEET TO THE WEST RIGHT-OF-WAY LINE OF 4300 WEST STREET: THENCE FEET TO THE POINT OF BEGINNING. CONTAINING 3.637 ACRES.

## QUIT CLAIM PARCEL "C" DESCRIPTION 33 FOOT R.O.W.

## QUIT CLAIM PARCEL "C" DESCRIPTION 40 FOOT R.O.W.