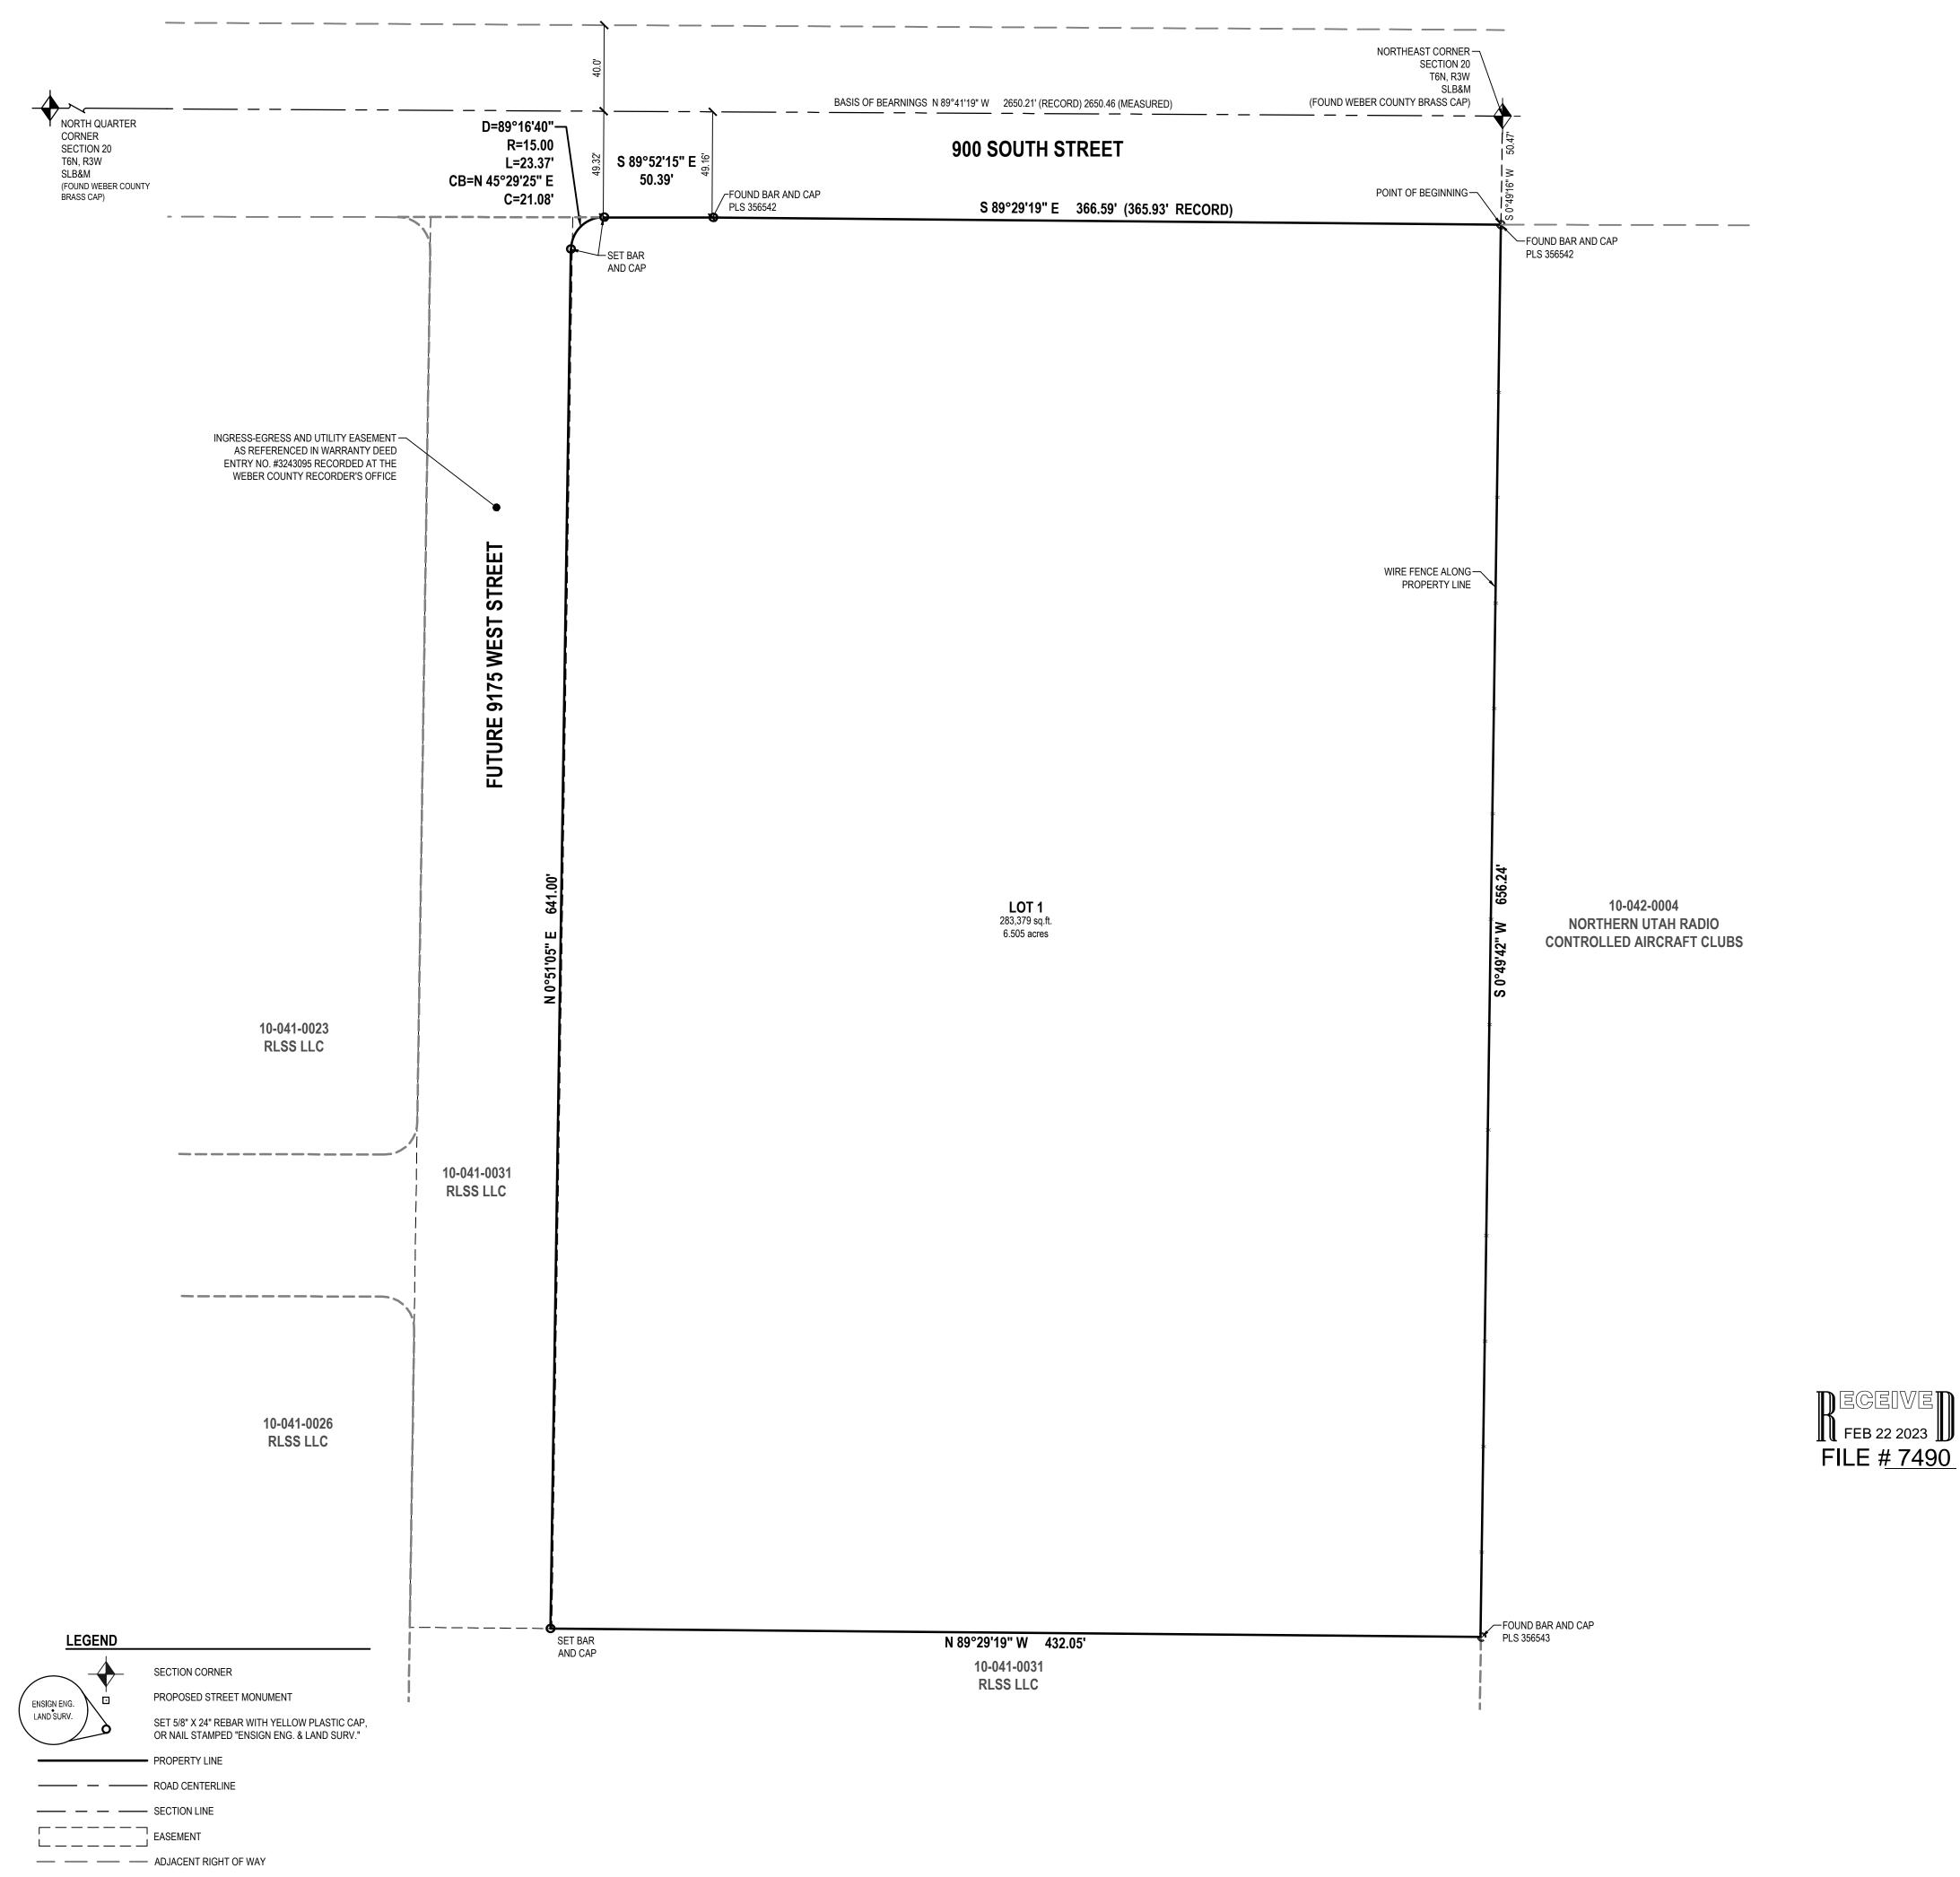

## **SURVEY NARRATIVE**

The purpose of this survey is to File a Record of Survey prior to recording a one lot subdivision on this Parcel. Used as reference was survey No. 7161 and I held the found property corners as noted hereon.

## BOUNDARY DESCRIPTION

A parcel of land, situate in the Northeast Quarter of Section 20, Township 6 North, Range 3 West, Salt Lake Base and Meridian, said parcel also located in Weber County, Utah. Being more particularly described as follows:

Beginning at a point on the southerly right-of-way line of 900 South Street, said point being South 0°49'42" West 50.47 feet from the Northeast corner of Section 20, Township 6 north, Range 3 West, Salt Lake Base and Meridian and running thence:

South 0°49'42" West 656.24 feet along the section;

thence North 89°29'19" West 432.05 feet; thence North 0°51'05" East 641.00 feet;

thence northeasterly 23.37 feet along the arc of a 15.00-foot radius curve to the left (center bears South 89°08'55" East and the long chord bears North 45°29'25" East 21.08 feet with a central angle of 89°16'40") to said southerly right-of-way of 900 South Street;

- thence along said right-of-way line the following Two (2) courses
- 1) South 89°52'15" East 50.39 feet
- 2) South 89°29'19" East 366.59 feet (365.93 feet record) to the Point of Beginning.

Contains: 283,204 square feet or 6.505 acres and 1 lot.