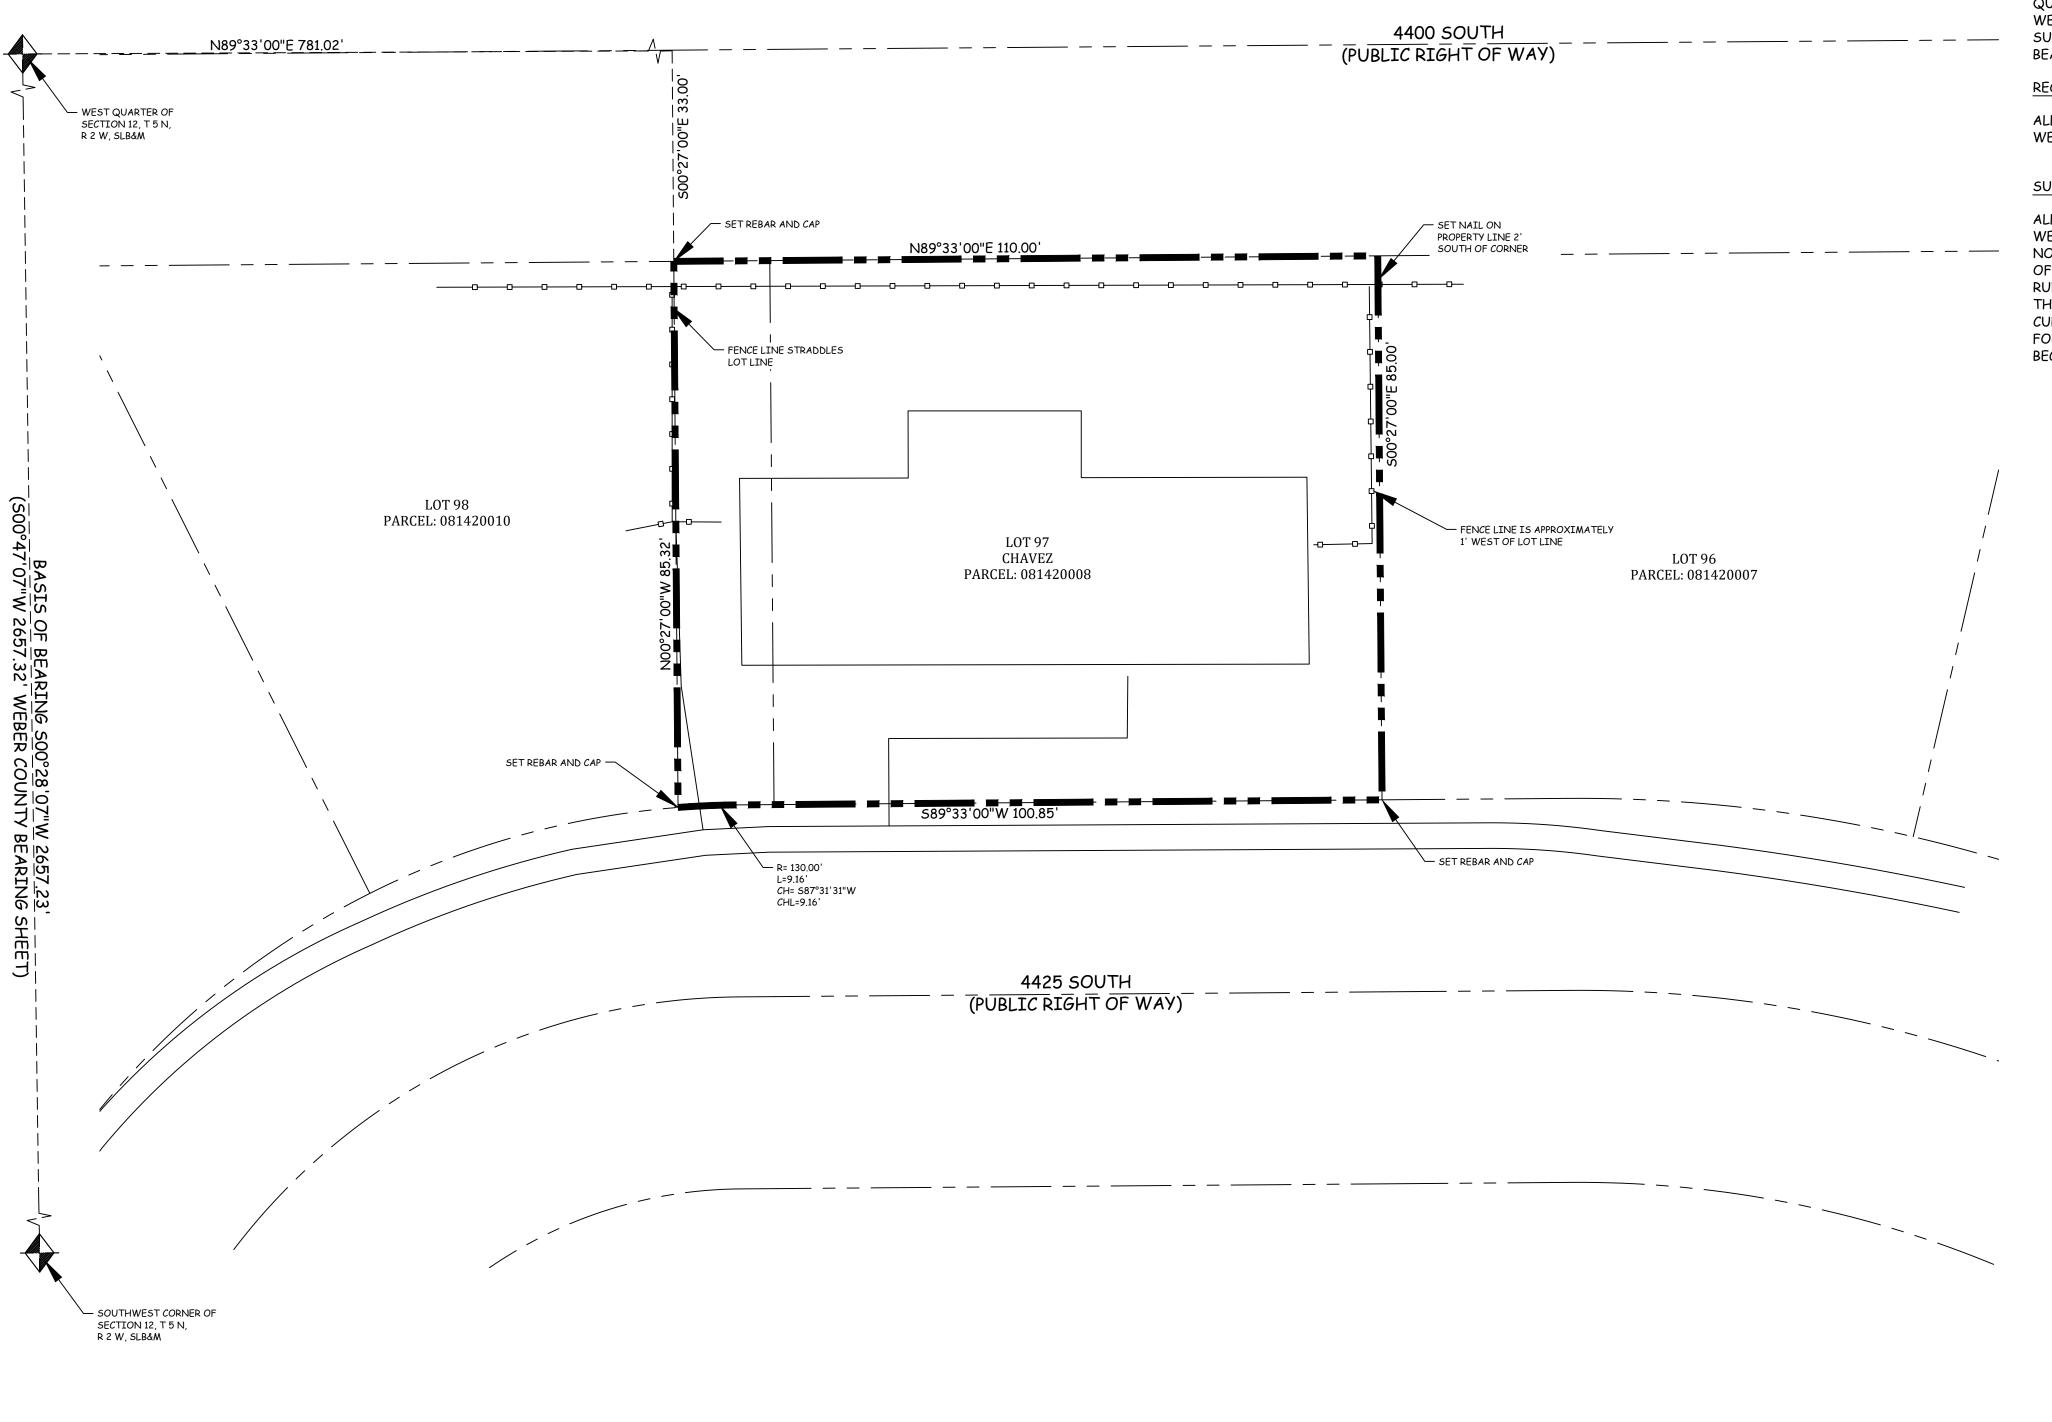

#### NARRATIVE

THIS SURVEY WAS DONE AT THE REQUEST OF REBECCA CHAVEZ (THE PROPERTY OWNER) FOR THE PURPOSE OF MARKING THE BOUNDARY PRIOR TO MAKING IMPROVEMENTS UPON THE PROPERTY. BASIS OF BEARING IS SOUTH 00°28'07" WEST BETWEEN FOUND MONUMENTS MARKING THE WES QUARTER CORNER AND THE SOUTHWEST CORNER OF SECTION 12, TOWNSHIP 5 NORTH, RANGE 2 WEST, SALT LAKE BASE AND MERIDIAN. (NOTE: BASIS OF BEARING USED MATCHES THE ORIGINAL SUBDIVISION PLAT AND MUST BE ROTATED CLOCKWISE 00°19'00" TO MATCH WEBER COUNTY BEARING SHEET)

#### RECORD DESCRIPTION:

UT PLS #7176711

ALL OF LOT 97 AND THE EAST 15 FEET OF LOT 98, HEREFORDSHIRE SUBDIVISION NO. 3, ROY CITY, WEBER COUNTY, UTAH.

#### SURVEY DESCRIPTION:

ALL OF LOT 97 AND THE EAST 15 FEET OF LOT 98, HEREFORDSHIRE SUBDIVISION NO. 3, ROY CITY WEBER COUNTY, UTAH. MORE PARTICULARLY DESCRIBED AS BEGINNING AT A POINT 781.02 FEET NORTH 89°33'00" EAST AND 33.00 FEET SOUTH 00°27'00" EAST FROM THE WEST QUARTER CORNER OF SECTION 12, TOWNSHIP 5 NORTH, RANGE 2 WEST, SALT LAKE BASE AND MERIDIAN AND RUNNING THENCE NORTH 89°33'00" EAST 110.00 FEET; THENCE SOUTH 00°27'00" EAST 85.00 FEET THENCE SOUTH 89°33'00" WEST 100.85 FEET, MORE OR LESS, TO A POINT ON A 130.00 FOOT RADIUS CURVE TO THE LEFT; THENCE 9.16 FEET ALONG SAID CURVE (CHORD BEARS SOUTH 87°31'31" WEST FOR A DISTANCE OF 9.16 FEET); THENCE NORTH 00°27'00" WEST 85.32 FEET TO THE POINT OF BEGINNING.