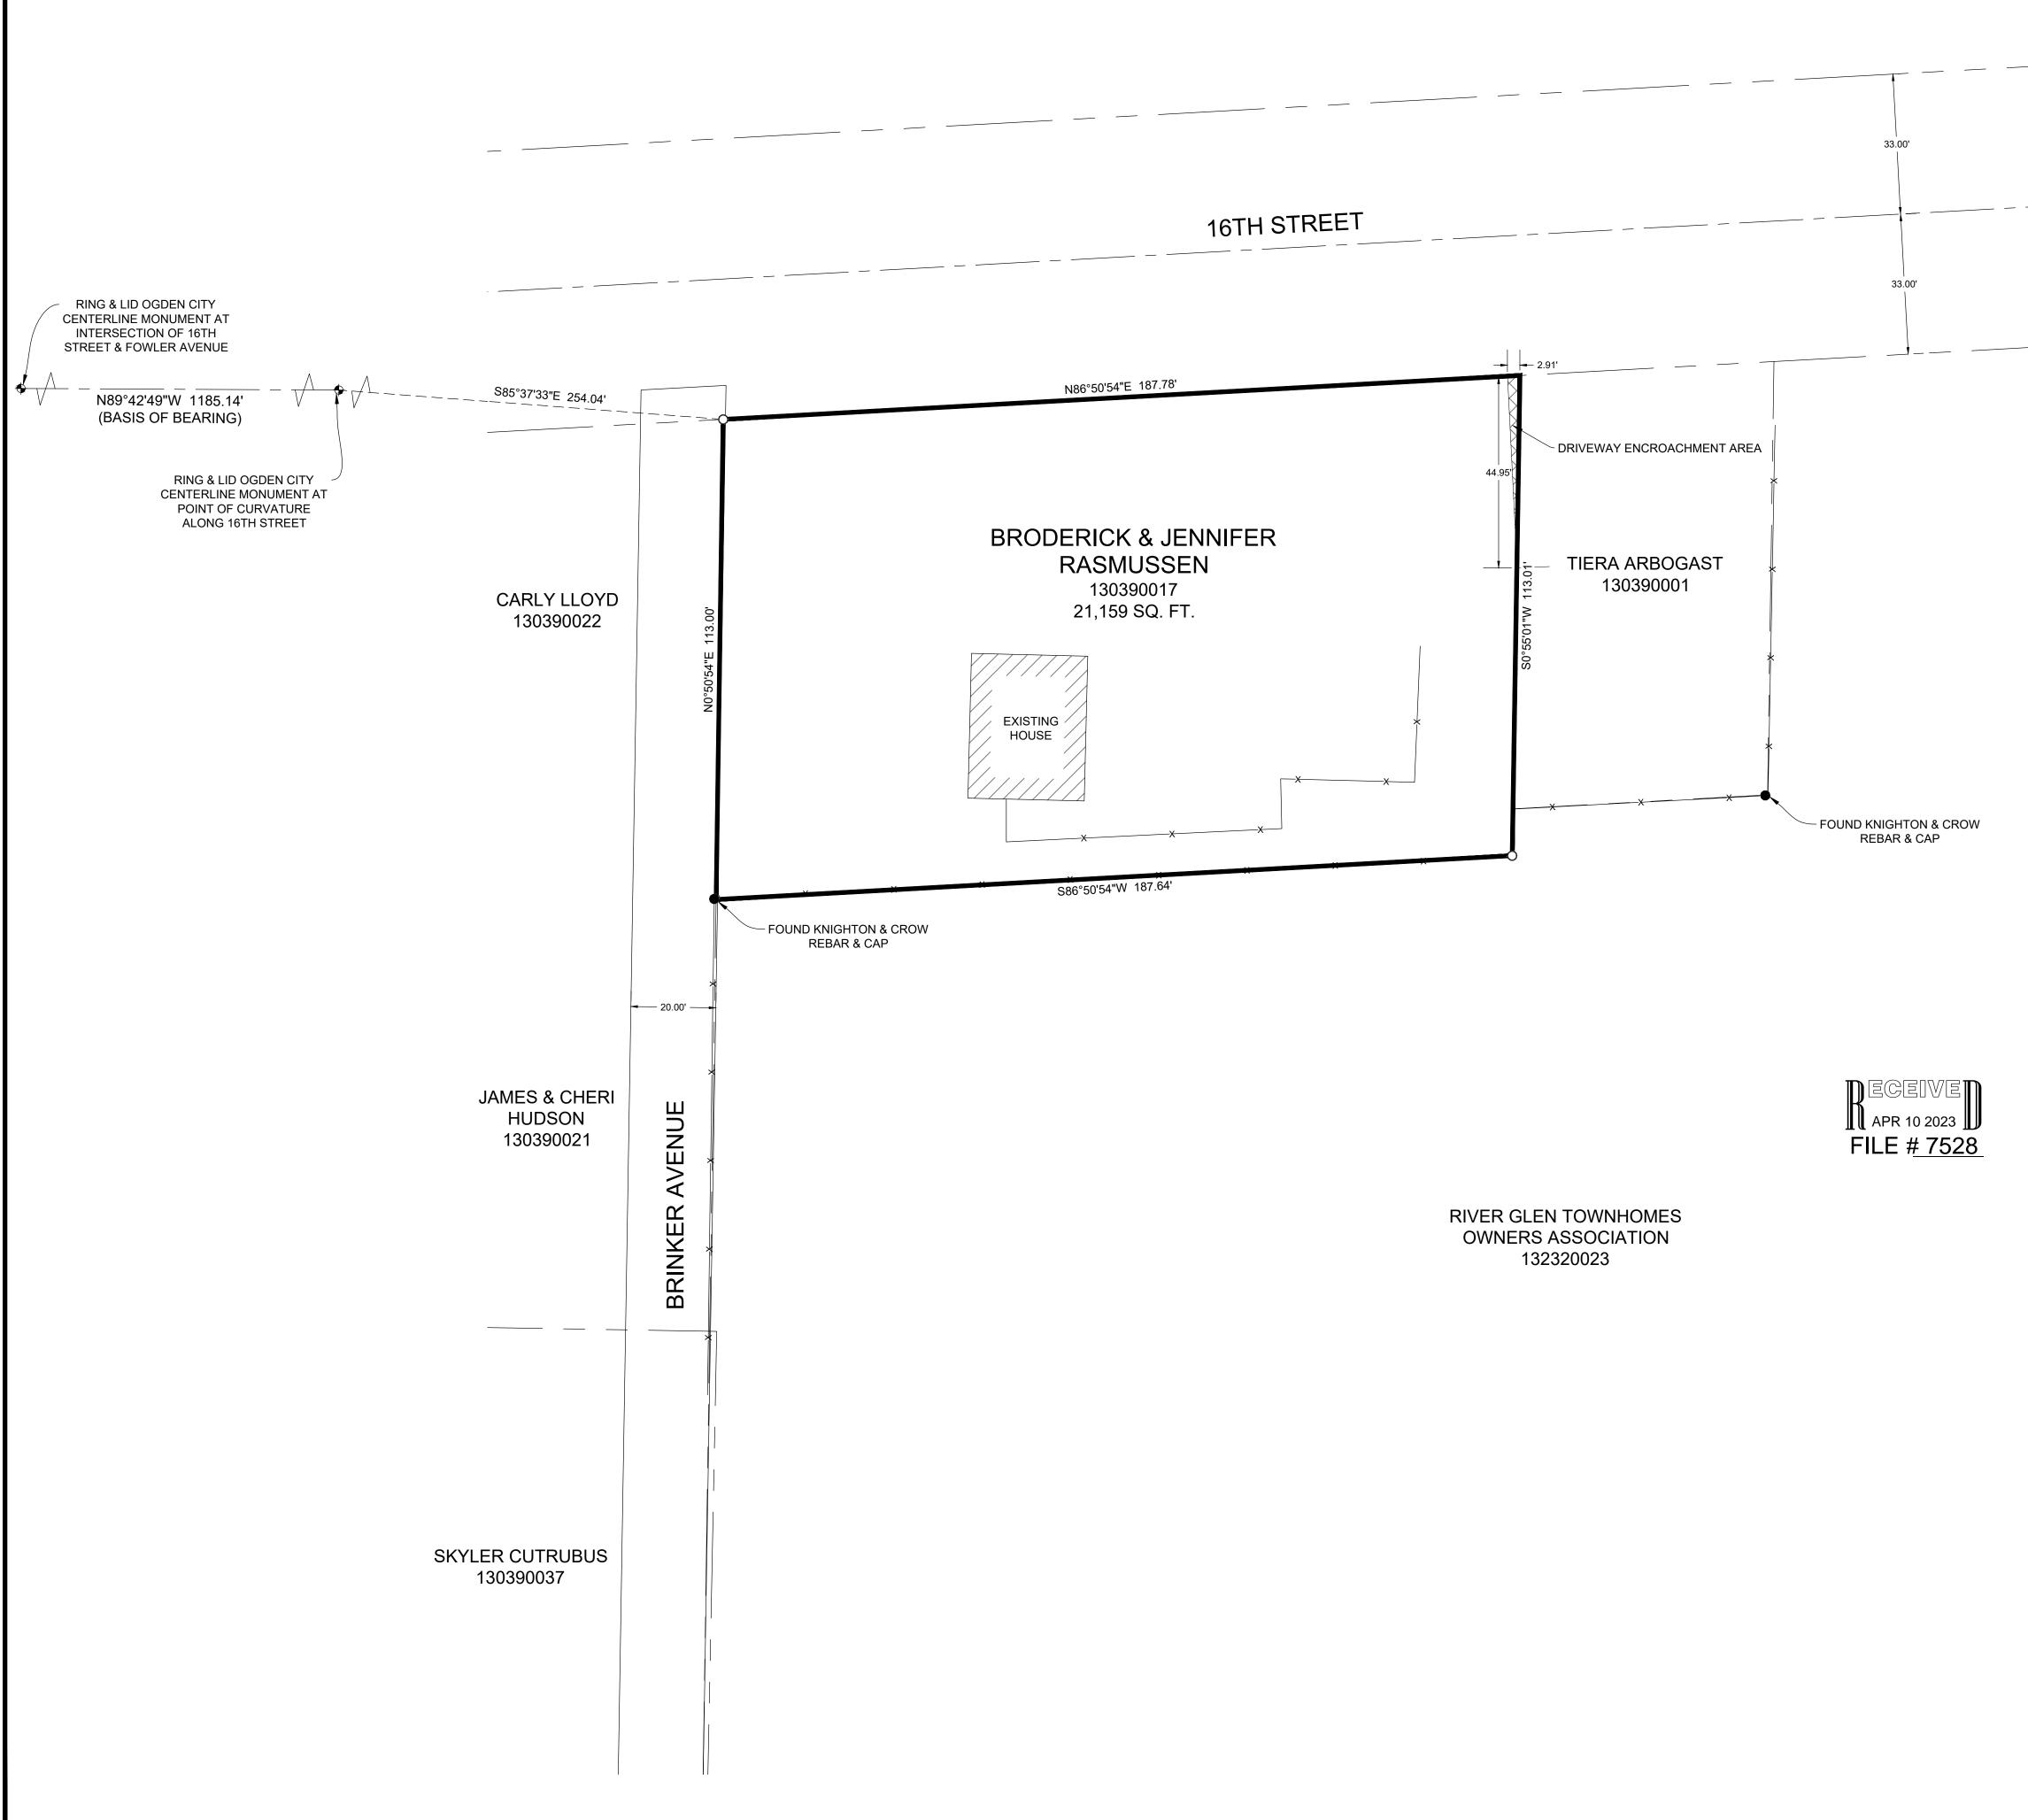

| ECONTRACTOR OF THE SOUTHEAST QUARTER OF SECTION 21, TOWNSHIP 6 NORTH, RANGE 1 WEST, OF THE SALT LAKE BASE & MERIDIAN. MORE PARTICULARLY DESCRIBED AS FOLLOWS: BEGINNING AT A POINT ON THE SOUTH RIGHT-OF-WAY LINE OF 16TH STREET, ALSO BEING ON THE EAST LINE OF THE RIGHT-OF-WAY DESCRIBED IN RECORD OF SURVEY NUMBER 5226; SAID POINT BEING LOCATED SOUTH 05'35'37'33' EAST 254.04 FEET; RUNNING THENCE NORTH 80'50'54'' EAST 187.78 FEET; THENCE SOUTH 00'55'01'' WEST 113.01 FEET TO A POINT ON THE NORTH BOUNDARY LINE OF THE RIVER GLEN TOWNHOMES SUBDIVISION; THENCE ALONG SAID NORTH BOUNDARY LINE OF THE RIVER GLEN TOWNHOMES SUBDIVISION; THENCE ALONG SAID NORTH BOUNDARY LINE SOUTH 86'50'54'' EAST 187.78 FEET; THENCE ALONG SAID NORTH BOUNDARY LINE SOUTH 86'50'54'' EAST 187.78 FEET; THENCE ALONG SAID NORTH BOUNDARY LINE SOUTH 86'50'54'' EAST 113.01 FEET TO A POINT ON THE NORTH BOUNDARY LINE SOUTH 86'50'54'' EAST 187.78 FEET; THENCE ALONG SAID NORTH BOUNDARY LINE SOUTH 86'50'54'' EAST 187.78 FEET; THENCE ALONG SAID NORTH BOUNDARY LINE SOUTH 86'50'54'' EAST 187.78 FEET; THENCE ALONG SAID CALONG SAID EAST RIGHT-OF-WAY LINE; THENCE ALONG SAID EAST RIGHT-OF-WAY LINE SOUTH 80'050'54'' EAST 113.00 FEET TO A POINT OF BEGINNING. CONTAINING 21,159 SQUARE FEET OR 0.48 ACRES. | REVISIONS scale:                       | DATE DESIGN: 3/8/23                | I                                               | DWG R: 2601 - MISC SURVEY 2318 - JENNIFER CHRISTENSEN/SURVEYDWGJENNIFER CHRISTENSEN.DWG |
|------------------------------------------------------------------------------------------------------------------------------------------------------------------------------------------------------------------------------------------------------------------------------------------------------------------------------------------------------------------------------------------------------------------------------------------------------------------------------------------------------------------------------------------------------------------------------------------------------------------------------------------------------------------------------------------------------------------------------------------------------------------------------------------------------------------------------------------------------------------------------------------------------------------------------------------------------------------------------------------------------------------------------------------------------------------------------------------------------------------------------------------------------------------------------------------------------------------------------------------------------------------------------------------------------------------|----------------------------------------|------------------------------------|-------------------------------------------------|-----------------------------------------------------------------------------------------|
| ↓ ↓ ↓ ↓ ↓ ↓ ↓ ↓ ↓ ↓ ↓ ↓ ↓ ↓ ↓ ↓ ↓ ↓ ↓                                                                                                                                                                                                                                                                                                                                                                                                                                                                                                                                                                                                                                                                                                                                                                                                                                                                                                                                                                                                                                                                                                                                                                                                                                                                            | PROPERTY SURVEY FOR JENNIFER RASMUSSEN | 1131 EAST 16TH STREET, OGDEN, UTAH | LOCATED IN THE SOUTHEAST QUARTER OF SECTION 21, | TOWNSHIP 6 NORTH, RANGE 1 WEST, S.L.B. AND M.                                           |
| <section-header><text><section-header><section-header><text></text></section-header></section-header></text></section-header>                                                                                                                                                                                                                                                                                                                                                                                                                                                                                                                                                                                                                                                                                                                                                                                                                                                                                                                                                                                                                                                                                                                                                                                    |                                        |                                    | CIVIL- LAND PLANNING                            | 5150 SOUTH 375 EAST OGDEN, UT<br>0FFICE: 801.476.0202 FAX: 801.476.0066                 |