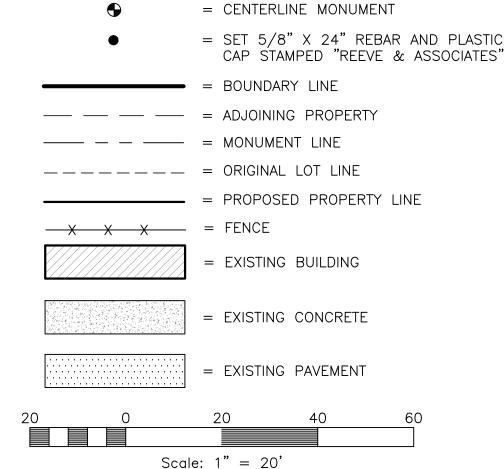

# RECORD OF SURVEY PART OF THE NORTHWEST QUARTER OF SECTION 9, TOWNSHIP 5 NORTH, RANGE 1 WEST, SALT LAKE BASE & MERIDIAN, U.S. SURVEY SOUTH OGDEN CITY, WEBER COUNTY, UTAH JUNE, 2022 LINE TABLE C. CENTERLINE MONUMENT C. SET 5/5/8" X 2" REBAR AND PLASTIC CONTROLLINE MOSCIPATION OF SECTION 9, TOWNSHIP 5 NORTH, RANGE 1 WEST, SALT LAKE BASE & MERIDIAN, U.S. SURVEY SOUTH OGDEN CITY, WEBER COUNTY, UTAH JUNE, 2022