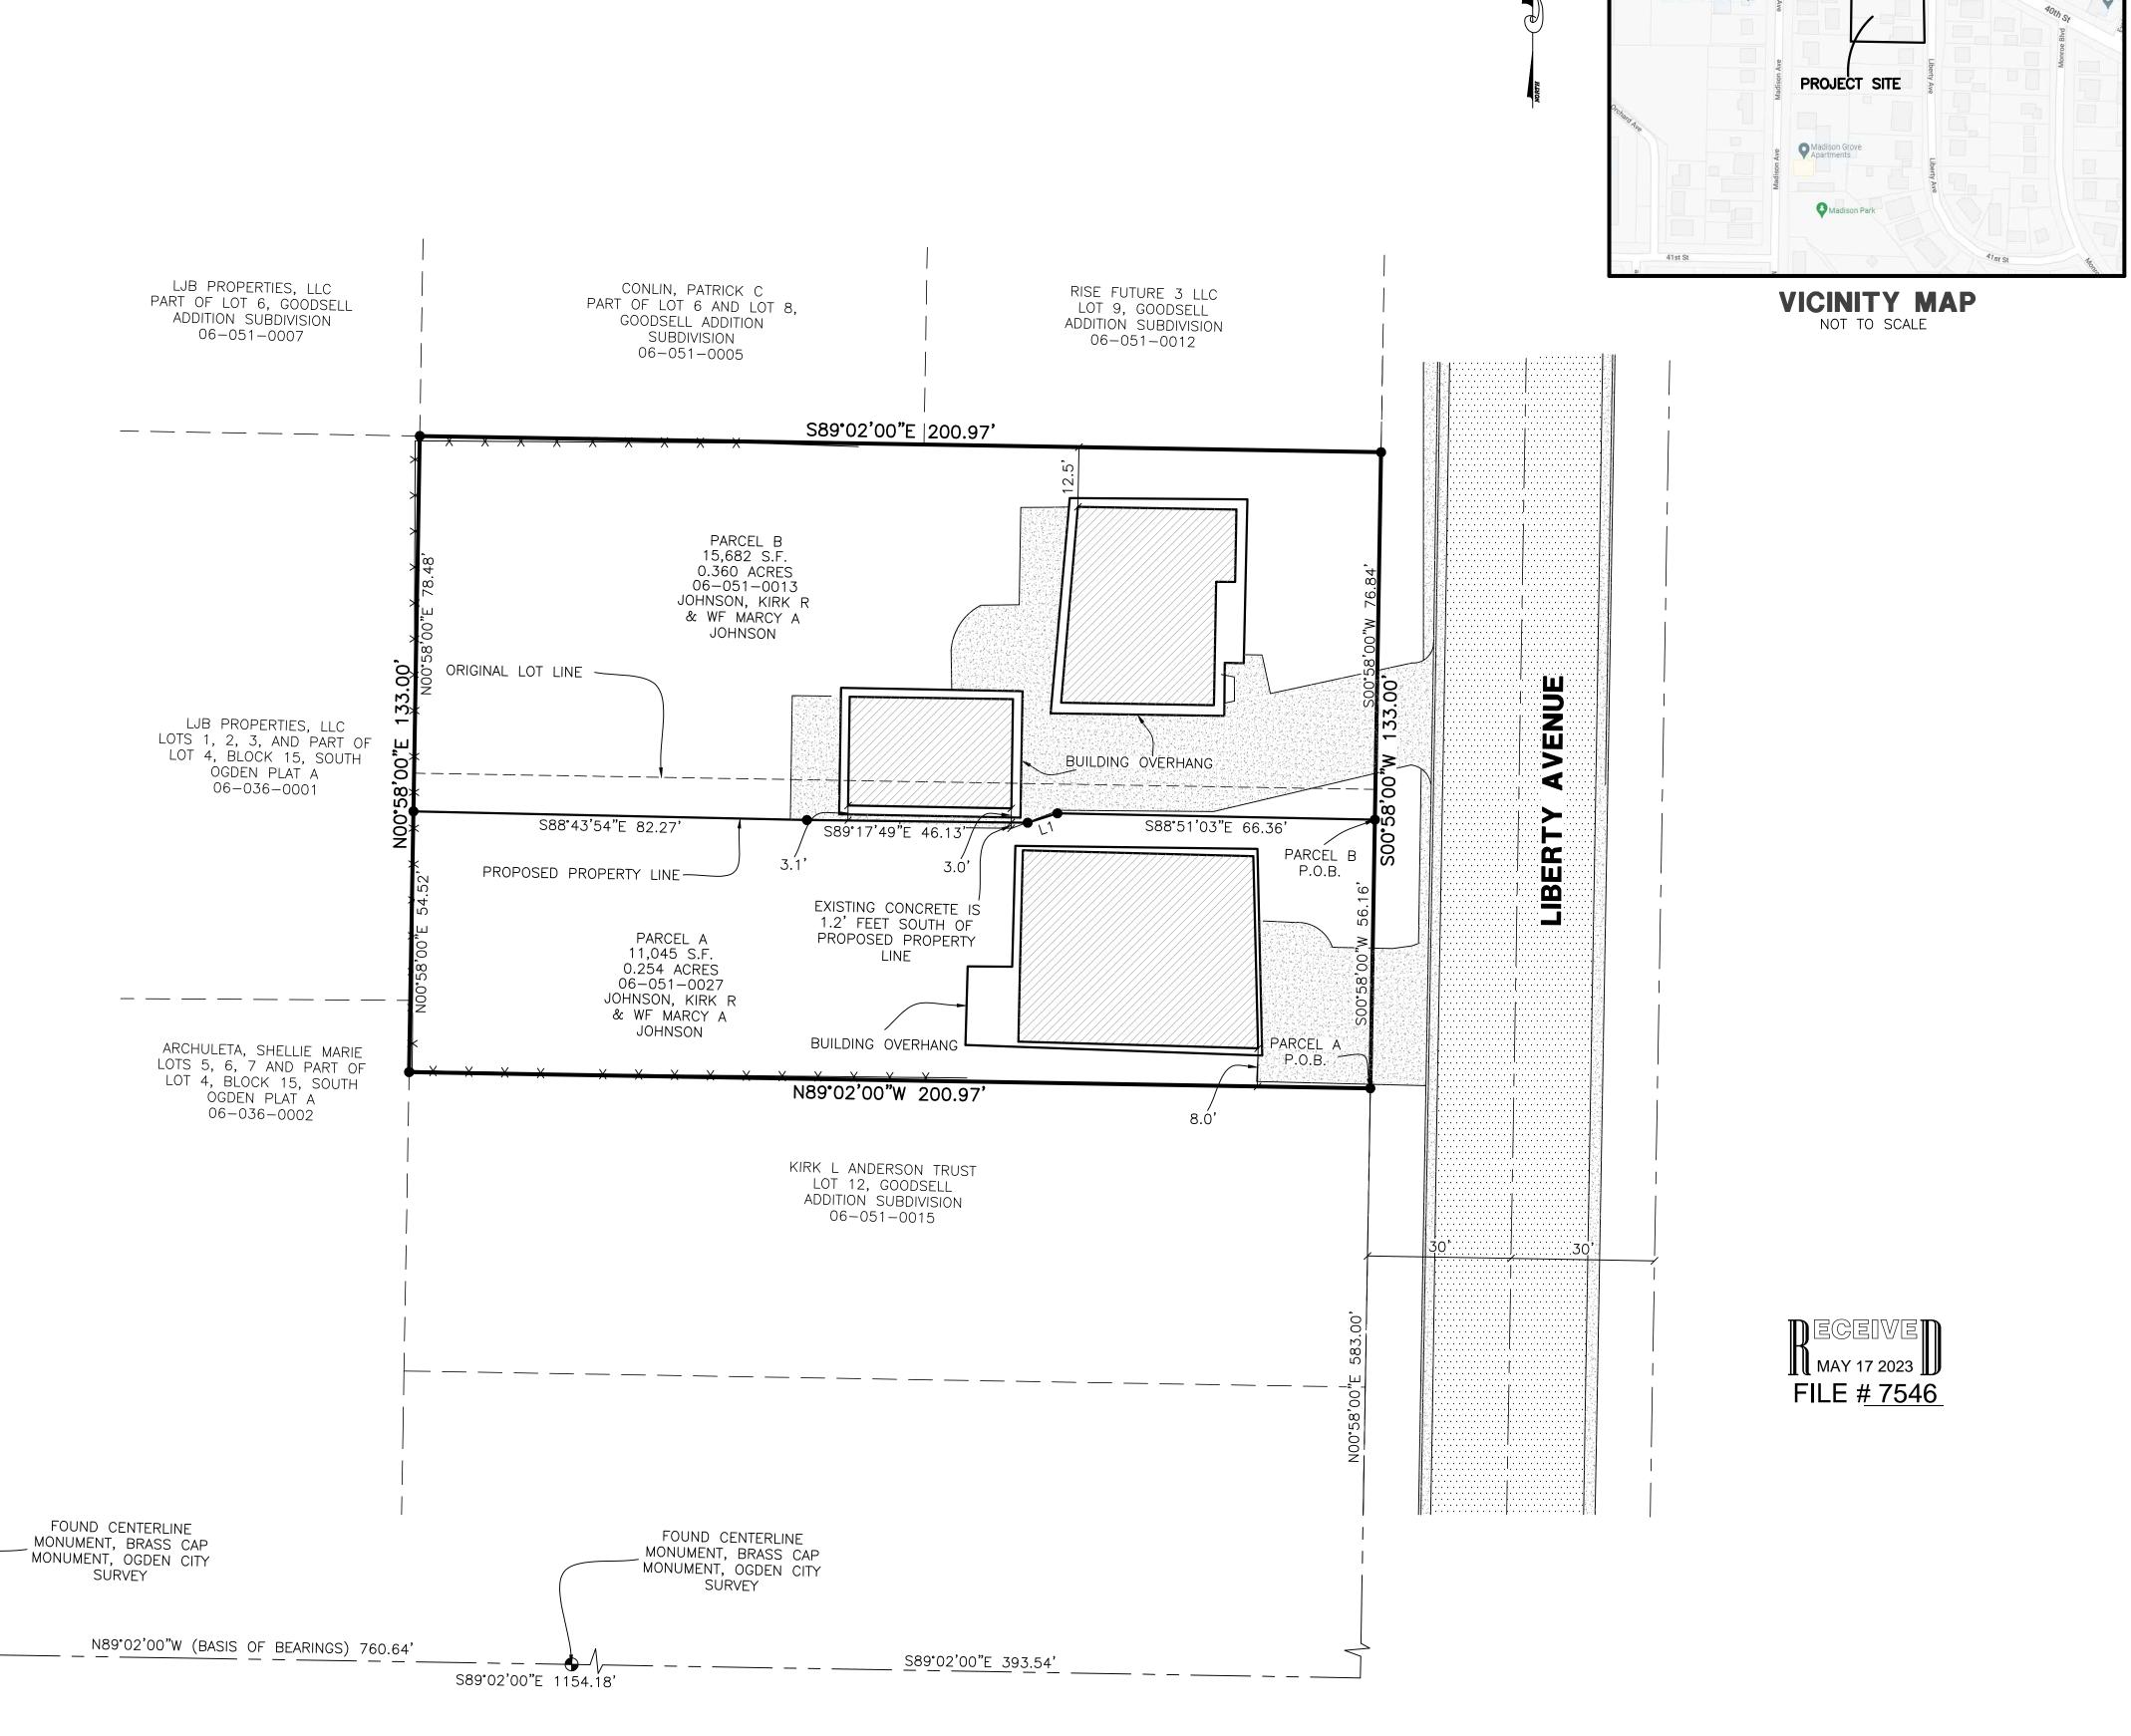

# **NARRATIVE**

THE PURPOSE OF THIS SURVEY IS TO ESTABLISH THE PROPERTY ON THE GROUND AND TO PREPARE A BOUNDARY LINE AGREEMENT BETWEEN PARCELS 06-051-0027 AND 06-051-0013. THE BOUNDARY WAS DETERMINED BY RETRACING GOODSELL ADDITION USING THE MONUMENTS SHOWN HEREON, WHICH MATCHES OCCUPATION VERY WELL.

## PARCEL A LEGAL DESCRIPTION

PART OF LOT 11, GOODSELL ADDITION, AS PER THE OFFICIAL PLAT THEREOF, BEING LOCATED IN THE NORTHWEST QUARTER OF SECTION 9, TOWNSHIP 5 NORTH, RANGE 1 WEST, SALT LAKE BASE AND MERIDIAN, U.S. SURVEY, MORE PARTICULARLY DESCRIBED AS FOLLOWS:

BEGINNING AT A POINT ON THE WESTERLY RIGHT—OF—WAY LINE OF LIBERTY AVENUE, SAID POINT BEING \$89°02'00"E 393.54 FEET AND N00°58'00"E 583.00 FEET FROM A FOUND CENTERLINE MONUMENT IN THE INTERSECTION OF 42ND STREET AND MADISON AVENUE (SAID CENTERLINE MONUMENT BEING \$89°02'00"E 760.64 FEET FROM A FOUND CENTERLINE MONUMENT IN THE INTERSECTION OF 42ND STREET AND JEFFERSON AVENUE); THENCE N89°02'00"W 200.97 FEET TO A POINT IN AN EXISTING FENCE LINE; THENCE N00°58'38"E ALONG SAID FENCE LINE 54.52 FEET; THENCE \$88°43'54"E 82.27 FEET; THENCE \$89°17'49"E 46.13 FEET; THENCE \$88°43'54"E 82.27 FEET; THENCE \$88°51'03"E 66.36 FEET TO A POINT ON THE WESTERLY RIGHT—OF—WAY LINE OF LIBERTY AVENUE; THENCE \$00°58'00"W ALONG SAID RIGHT—OF—WAY LINE 56.16 FEET TO THE POINT OF BEGINNING.

CONTAINING 11,045 SQUARE FEET OR 0.254 ACRES MORE OR LESS.

# PARCEL B LEGAL DESCRIPTION

ALL OF LOT 10 AND A PORTION OF LOT 11, GOODSELL ADDITION, AS PER THE OFFICIAL PLAT THEREOF, BEING LOCATED IN THE NORTHWEST QUARTER OF SECTION 9, TOWNSHIP 5 NORTH, RANGE 1 WEST, SALT LAKE BASE AND MERIDIAN, U.S. SURVEY, MORE PARTICULARLY DESCRIBED AS FOLLOWS:

BEGINNING AT A POINT ON THE WESTERLY RIGHT-OF-WAY LINE OF LIBERTY AVENUE, SAID POINT BEING S89°02'00"E 393.54 FEET AND N00°58'00"E 639.16 FEET FROM A FOUND CENTERLINE MONUMENT IN THE INTERSECTION OF 42ND STREET AND MADISON AVENUE (SAID CENTERLINE MONUMENT BEING S89°02'00"E 760.64 FEET FROM A FOUND CENTERLINE MONUMENT IN THE INTERSECTION OF 42ND STREET AND JEFFERSON AVENUE); THENCE N88°51'03"W 66.36 FEET; THENCE S72°27'31"W 6.53 FEET; THENCE N89°17'49"W 46.13 FEET; THENCE N88°43'54"W 82.27 FEET; THENCE N00°58'38"E 78.48 FEET; THENCE S89°02'00"E 200.95 FEET; THENCE S00°58'00"W 76.84 FEET TO THE POINT OF BEGINNING.

CONTAINING 15,682 SQUARE FEET OR 0.360 ACRES MORE OR LESS.