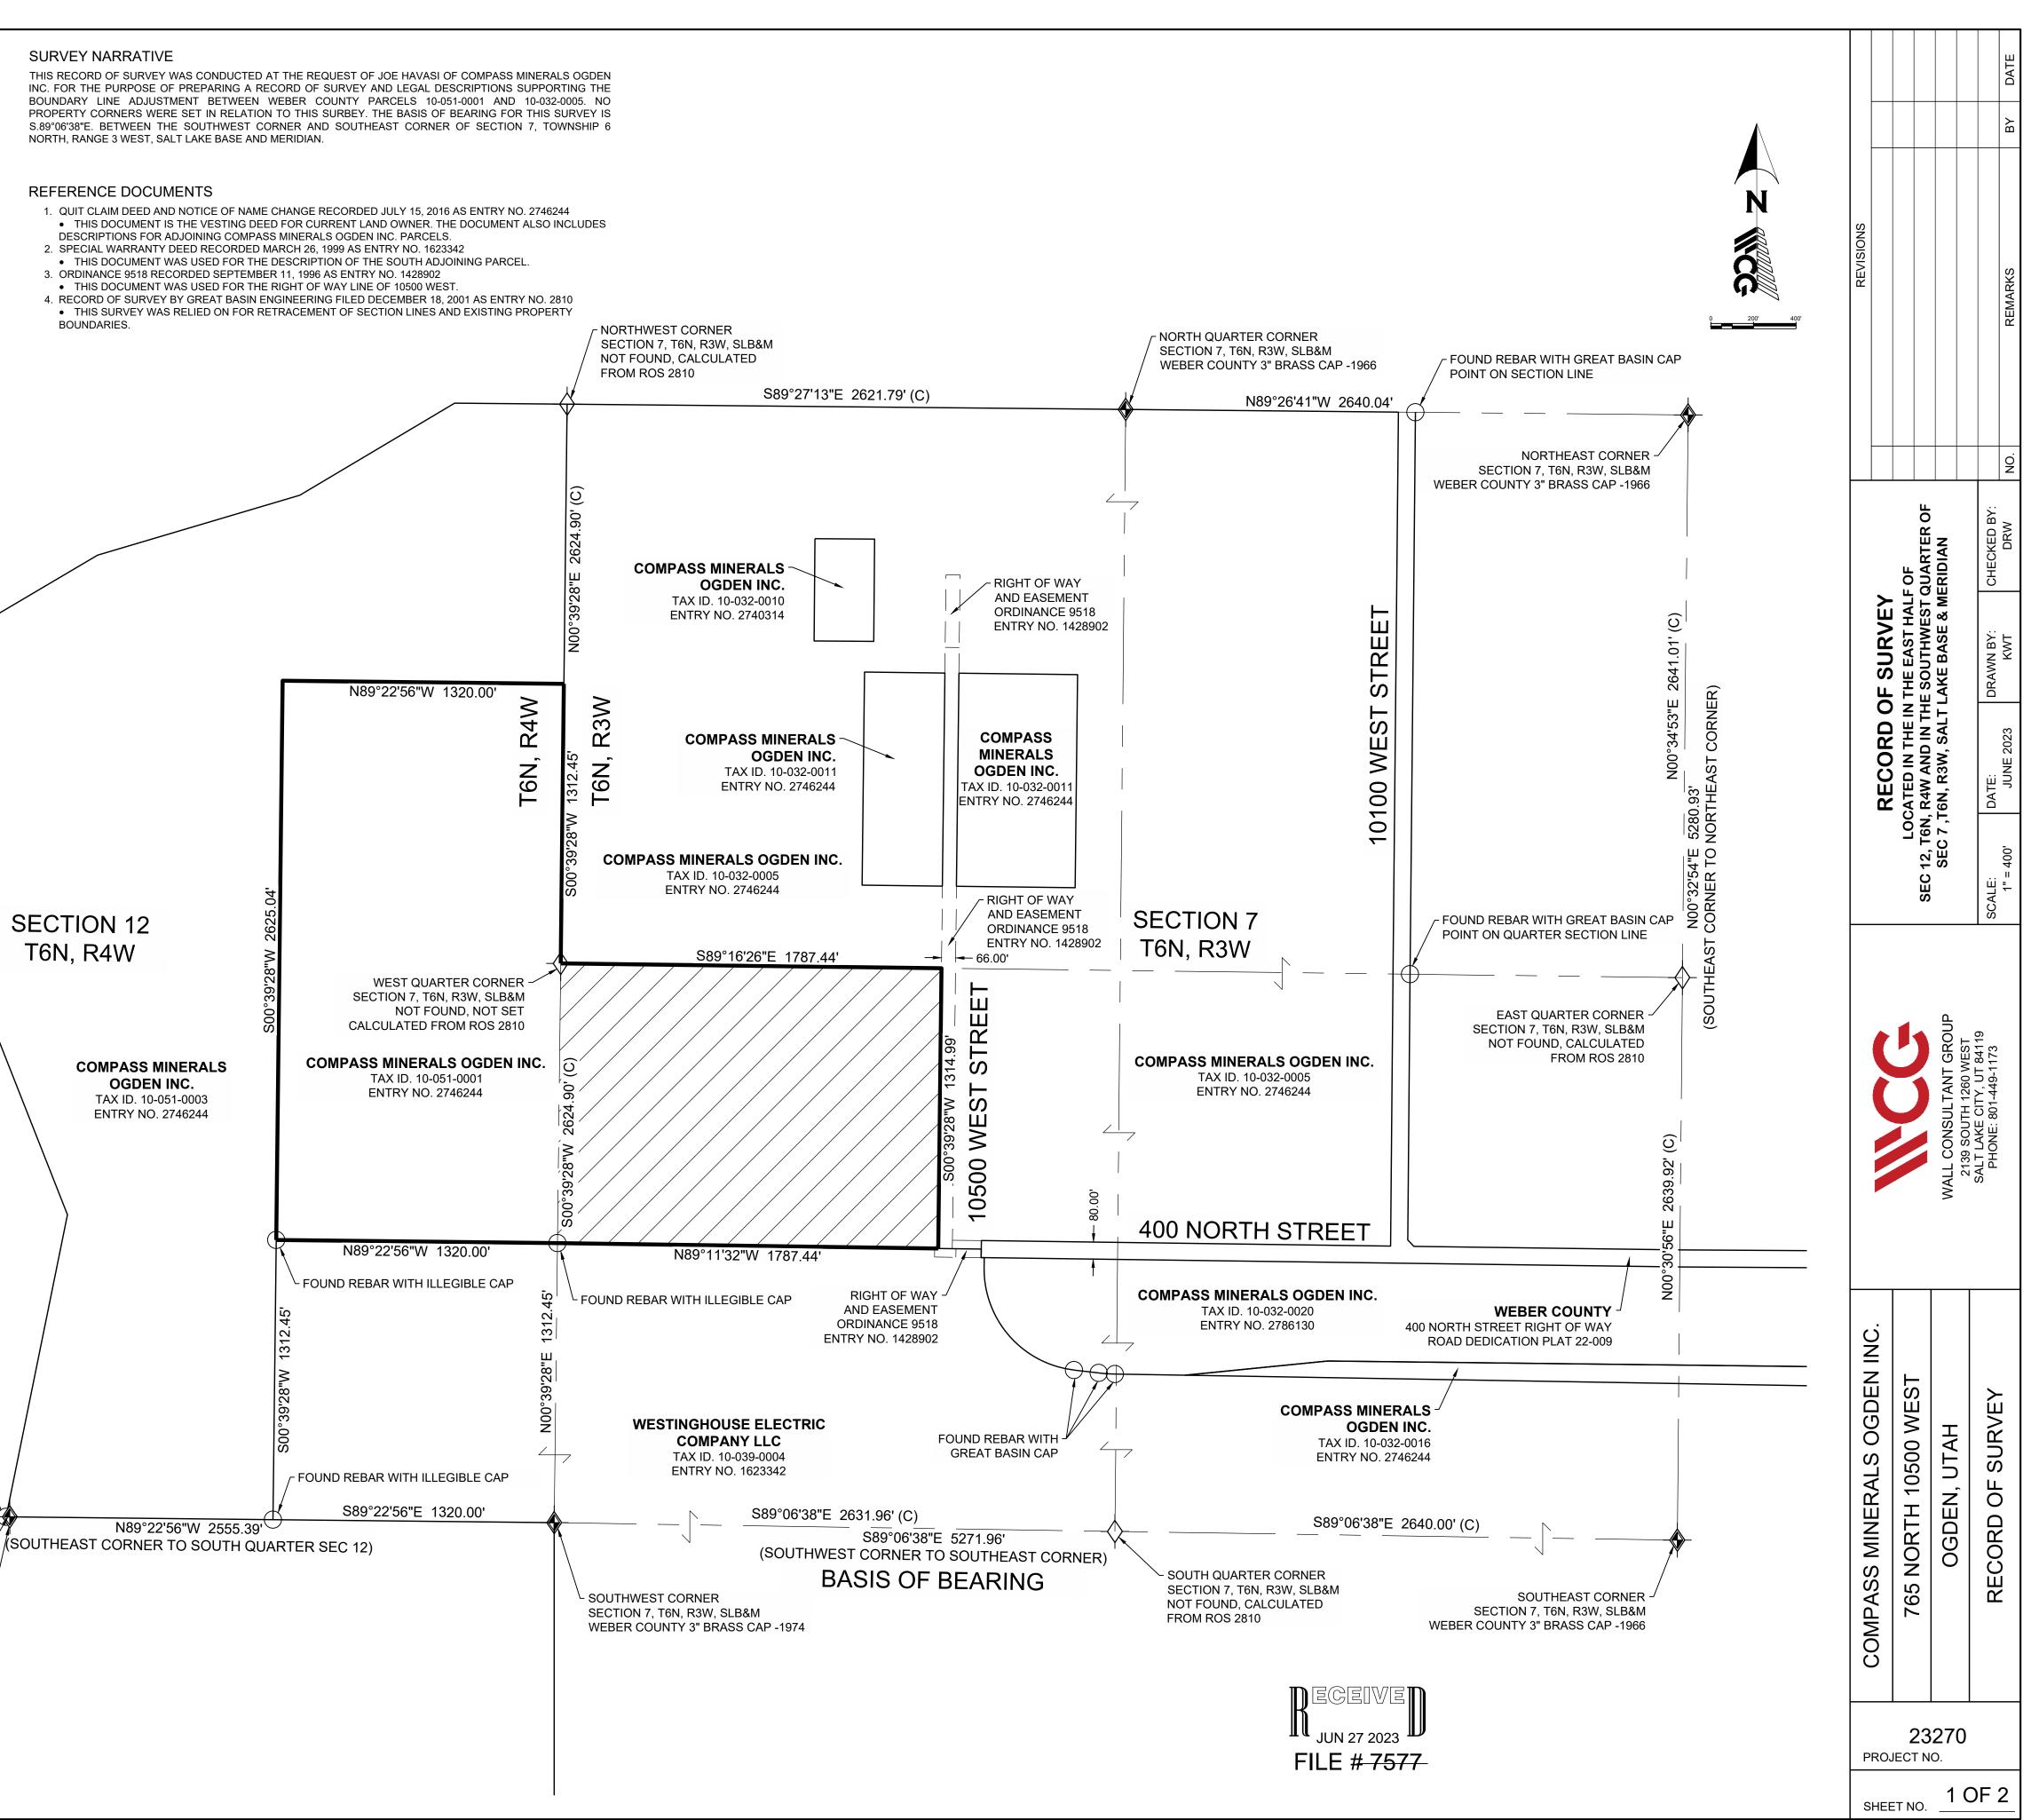

# SURVEY NARRATIVE

NORTH, RANGE 3 WEST, SALT LAKE BASE AND MERIDIAN.

# REFERENCE DOCUMENTS

- BOUNDARIES.

T6N, R4W

**SECTION 12** 

**COMPASS MINERALS** OGDEN INC. TAX ID. 10-051-0003

ENTRY NO. 2746244

# **RECORD BOUNDARY DESCRIPTIONS**

PARCEL 10-051-0001 QUIT CLAIM DEED ENTRY NUMBER 2746244 THE SOUTHEAST QUARTER OF THE NORTHEAST QUARTER AND THE NORTHEAST QUARTER OF THE SOUTHEAST QUARTER OF SAID SECTION 12, TOWNSHIP 6 NORTH, RANGE 4 WEST, SALT LAKE MERIDIAN, U.S. SURVEY.

### PARCEL 10-032-0005 QUIT CLAIM DEED ENTRY NUMBER 2746244

THE WEST 1/2 OF THE NORTHEAST QUARTER, THE NORTHWEST QUARTER OF SOUTHEAST QUARTER, THE NORTHEAST QUARTER OF SOUTHWEST QUARTER, THE EAST 1/2 OF THE NORTHWEST QUARTER AND LOTS 1 TO 3, SECTION 7, TOWNSHIP 6 NORTH, RANGE 3 WEST, SALT LAKE MERIDIAN, U.S. SURVEY.

EXCEPTING THEREFROM THE TWO PORTIONS OF LAND COVERED IN THE ABOVE DESCRIBED PROPERTY AS FOLLOWS:

BEGINNING 1327 FEET NORTH AND 779 FEET WEST OF THE SOUTH QUARTER CORNER OF SAID SECTION 7, AND RUNNING THENCE NORTH 89°42' WEST 66 FEET; THENCE NORTH 1691.66 FEET; THENCE WEST 377 FEET; THENCE NORTH 1000 FEET; THENCE EAST 377 FEET; THENCE NORTH 460.34 FEET; THENCE EAST 66 FEET; THENCE SOUTH 460.34 FEET; THENCE EAST 557 FEET; THENCE SOUTH 1000 FEET; THENCE WEST 557 FEET; THENCE SOUTH 1692 FEET TO BEGINNING.

ALSO: BEGINNING AT A POINT 619 FEET SOUTH AND 1173 FEET WEST OF NORTH QUARTER CORNER OF SAID SECTION 7; THENCE SOUTH 480 FEET; THENCE WEST 280 FEET; THENCE NORTH 480 FEET; THENCE EAST 280 FEET TO BEGINNING.

TOGETHER WITH 104 FOOT RIGHT OF WAY (948-537) CONTAINING 331.65 ACRES, M/L NET.

EXCEPT COUNTY ROADS 400 NORTH AND 9350 WEST ST (22-9 ORIGINAL PLATS).

SUBJECT TO PERPETUAL RIGHT OF WAY & EASEMENT FOR RAILROAD AND APPURTENANT TRANSPORTATION PURPOSES (1364-1762)

#### PARCEL 10-051-0001

THE SOUTHEAST QUARTER OF THE NORTHEAST QUARTER AND THE NORTHEAST QUARTER OF THE SOUTHEAST QUARTER OF SAID SECTION 12, TOWNSHIP 6 NORTH, RANGE 4 WEST, SALT LAKE MERIDIAN, U.S. SURVEY.

TOGETHER WITH LOT 3, AND THAT PORTION OF THE NORTHEAST QUARTER OF SOUTHWEST QUARTER LYING WEST OF THE 10500 WEST STREET RIGHT OF WAY, AS DESCRIBED IN WEBER COUNTY ORDINANCE 9518 RECORDED AS ENTRY NUMBER 1428902 IN THE OFFICE OF THE WEBER COUNTY RECORDER, IN SECTION 7, TOWNSHIP 6 NORTH, RANGE 3 WEST, SALT LAKE MERIDIAN, U.S. SURVEY

#### PARCEL 10-032-000

THE WEST 1/2 OF THE NORTHEAST QUARTER, THE NORTHWEST QUARTER OF SOUTHEAST QUARTER, THE NORTHEAST QUARTER OF SOUTHWEST QUARTER, THE EAST 1/2 OF THE NORTHWEST QUARTER AND LOTS 1 TO 3, SECTION 7, TOWNSHIP 6 NORTH, RANGE 3 WEST, SALT LAKE MERIDIAN, U.S. SURVEY.

EXCEPTING THEREFROM THE TWO PORTIONS OF LAND COVERED IN THE ABOVE DESCRIBED PROPERTY AS FOLLOWS:

BEGINNING 1327 FEET NORTH AND 779 FEET WEST OF THE SOUTH QUARTER CORNER OF SAID SECTION 7, AND RUNNING THENCE NORTH 89°42' WEST 66 FEET; THENCE NORTH 1691.66 FEET; THENCE WEST 377 FEET; THENCE NORTH 1000 FEET; THENCE EAST 377 FEET; THENCE NORTH 460.34 FEET; THENCE EAST 66 FEET; THENCE SOUTH 460.34 FEET: THENCE EAST 557 FEET: THENCE SOUTH 1000 FEET: THENCE WEST 557 FEET: THENCE SOUTH 1692 FEET TO BEGINNING.

ALSO LESS AND EXCEPTING LOT 3, AND THAT PORTION OF THE NORTHEAST QUARTER OF SOUTHWEST QUARTER LYING WEST OF THE 10500 WEST STREET RIGHT OF WAY, AS DESCRIBED IN WEBER COUNTY ORDINANCE 9518 RECORDED AS ENTRY NUMBER 1428902 IN THE OFFICE OF THE WEBER COUNTY RECORDER, IN SECTION 7, TOWNSHIP 6 NORTH, RANGE 3 WEST, SALT LAKE MERIDIAN, U.S. SURVEY