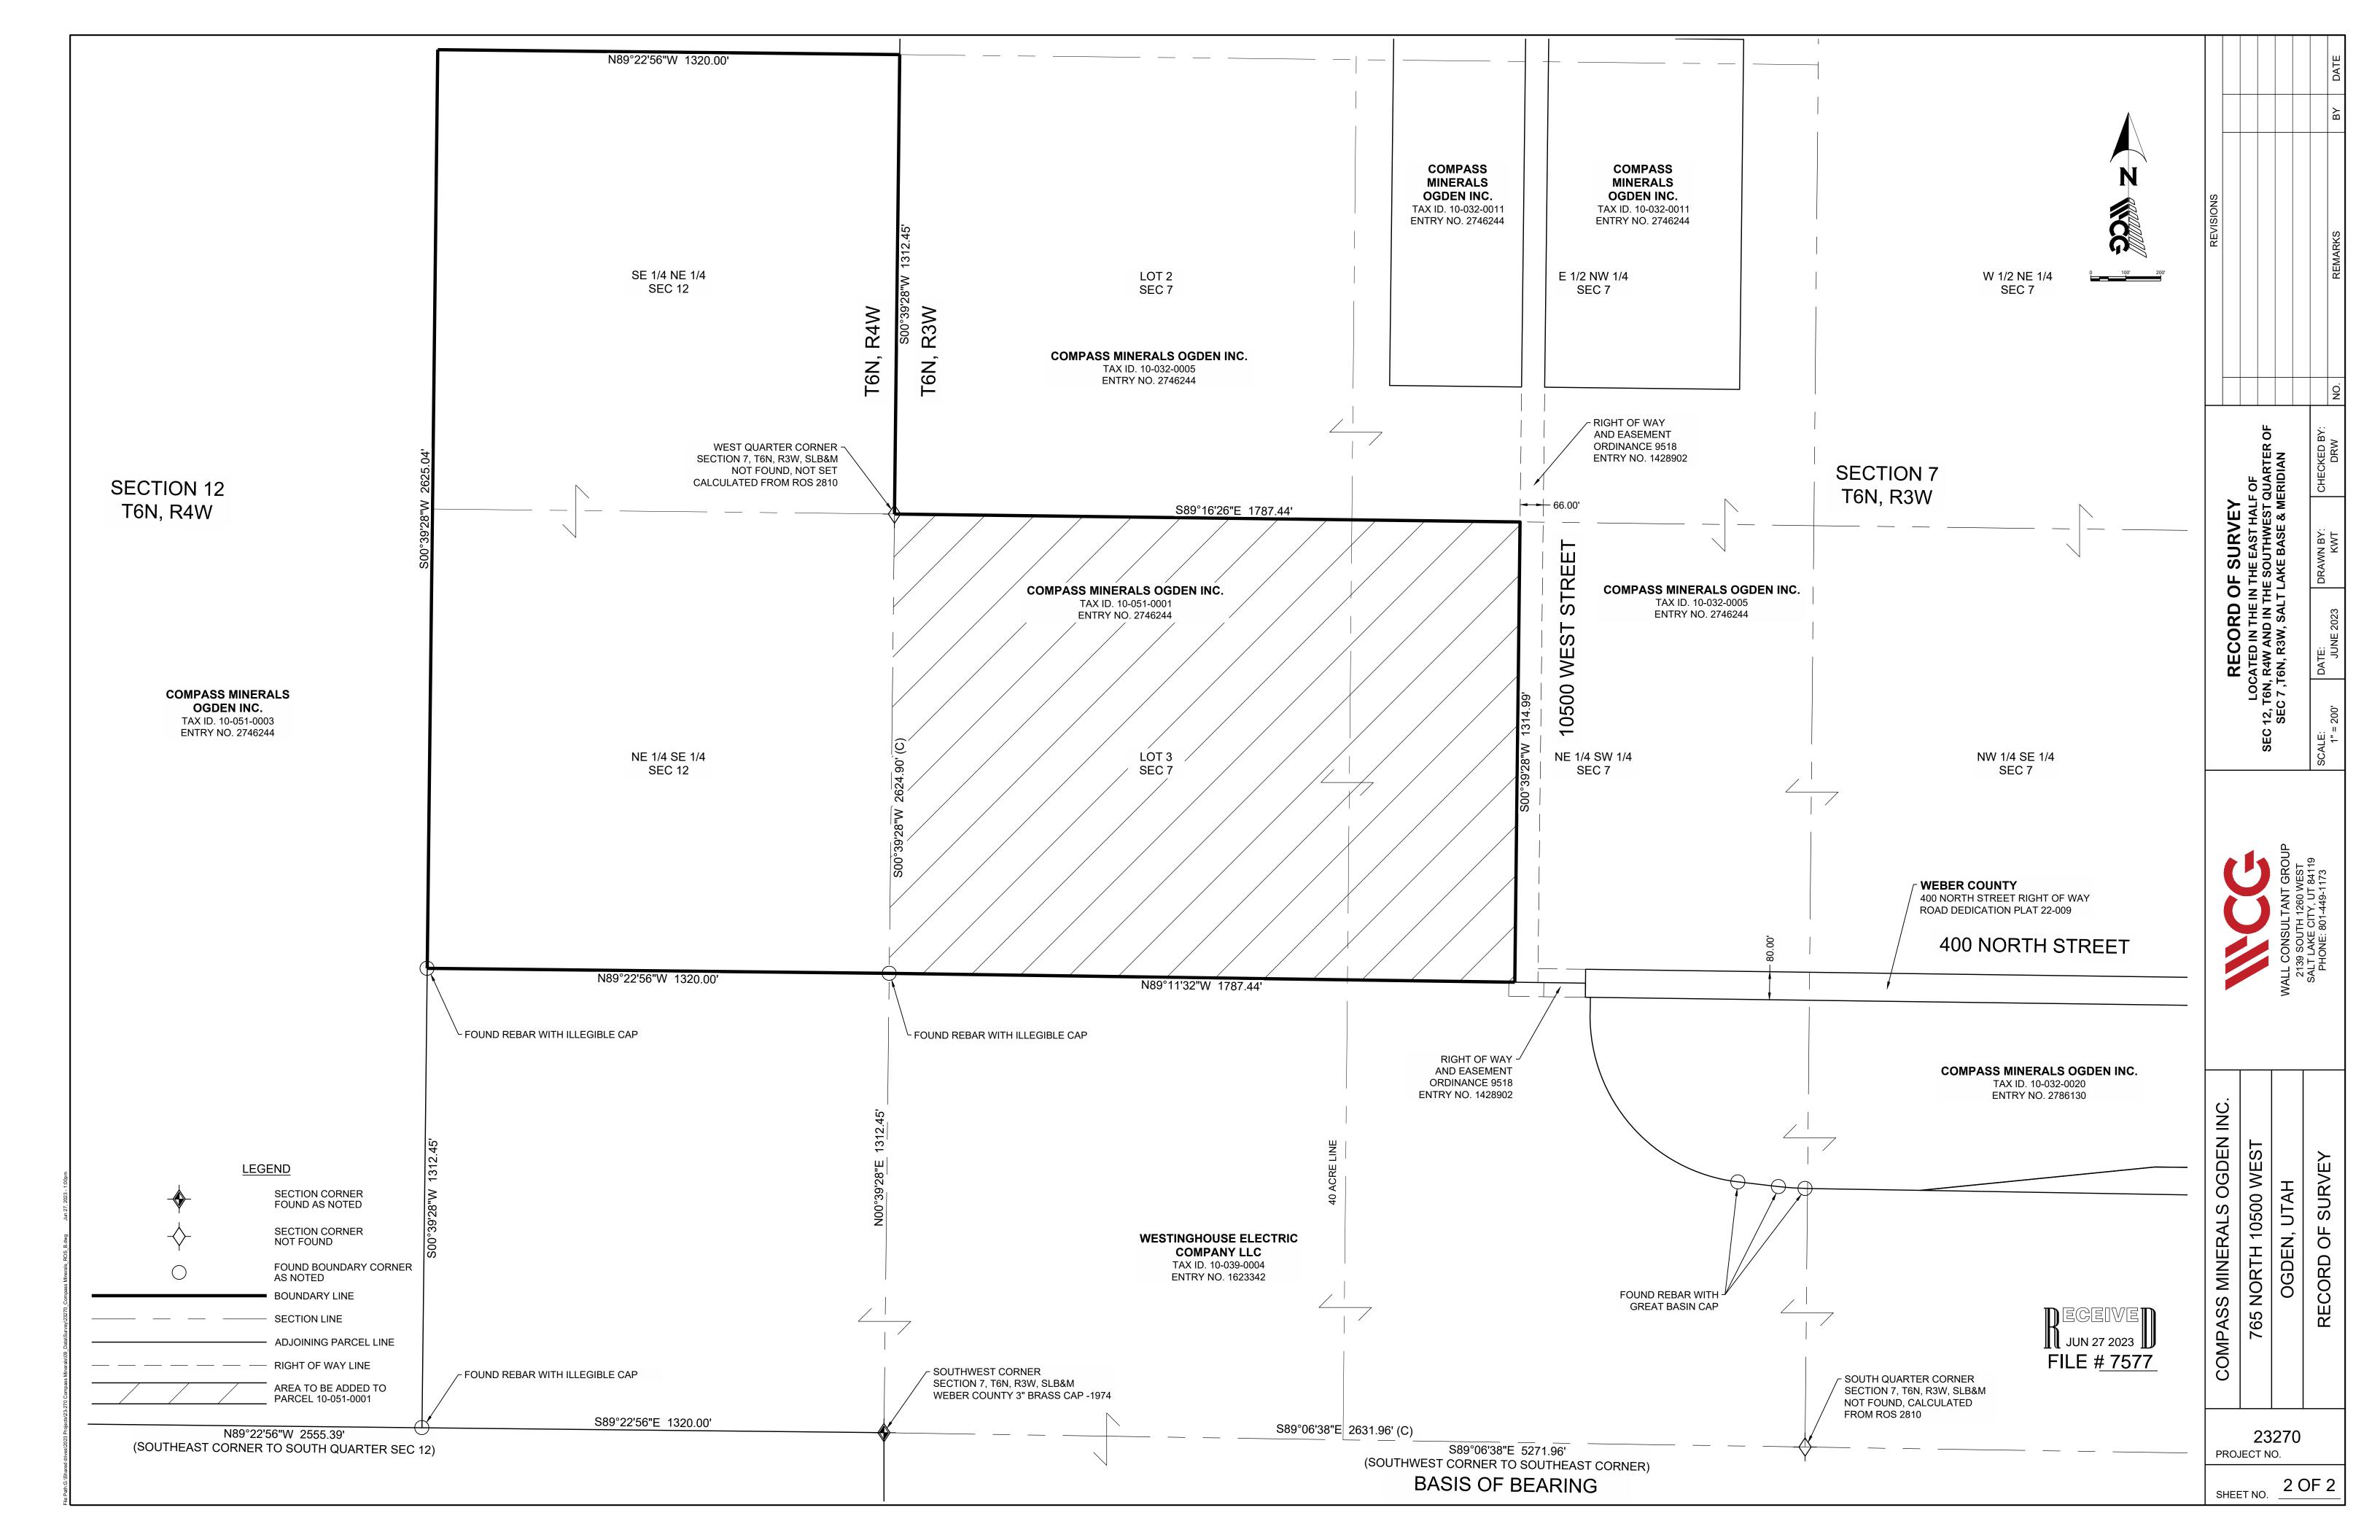

# LEGEND

\_\_\_\_\_

SECTION CORNER FOUND AS NOTED

SECTION CORNER NOT FOUND

FOUND BOUNDARY CORNER AS NOTED

- BOUNDARY LINE
- SECTION LINE

ADJOINING PARCEL LINE

- **RIGHT OF WAY LINE**

AREA TO BE ADDED TO PARCEL 10-051-0001

FOUND REBAR -WITH ILLEGIBLE CAP

N89°22'56"W 17.66'-

SOUTH QUARTER CORNER -

SECTION 12, T6N, R4W, SLB&M WEBER COUNTY 3" BRASS CAP -1982

#### PARCEL 10-051-0001

THE SOUTHEAST QUARTER OF THE NORTHEAST QUARTER AND THE NORTHEAST QUARTER OF THE SOUTHEAST QUARTER OF SAID SECTION 12, TOWNSHIP 6 NORTH, RANGE 4 WEST, SALT LAKE MERIDIAN, U.S. SURVEY.

TOGETHER WITH LOT 3, AND THAT PORTION OF THE NORTHEAST QUARTER OF SOUTHWEST QUARTER LYING WEST OF THE 10500 WEST STREET RIGHT OF WAY, AS DESCRIBED IN WEBER COUNTY ORDINANCE 9518 RECORDED AS ENTRY NUMBER 1428902 IN THE OFFICE OF THE WEBER COUNTY RECORDER, IN SECTION 7, TOWNSHIP 6 NORTH, RANGE 3 WEST, SALT LAKE MERIDIAN, U.S. SURVEY

#### PARCEL 10-032-000

THE WEST 1/2 OF THE NORTHEAST QUARTER, THE NORTHWEST QUARTER OF SOUTHEAST QUARTER, THE NORTHEAST QUARTER OF SOUTHWEST QUARTER, THE EAST 1/2 OF THE NORTHWEST QUARTER AND LOTS 1 TO 3, SECTION 7, TOWNSHIP 6 NORTH, RANGE 3 WEST, SALT LAKE MERIDIAN, U.S. SURVEY.