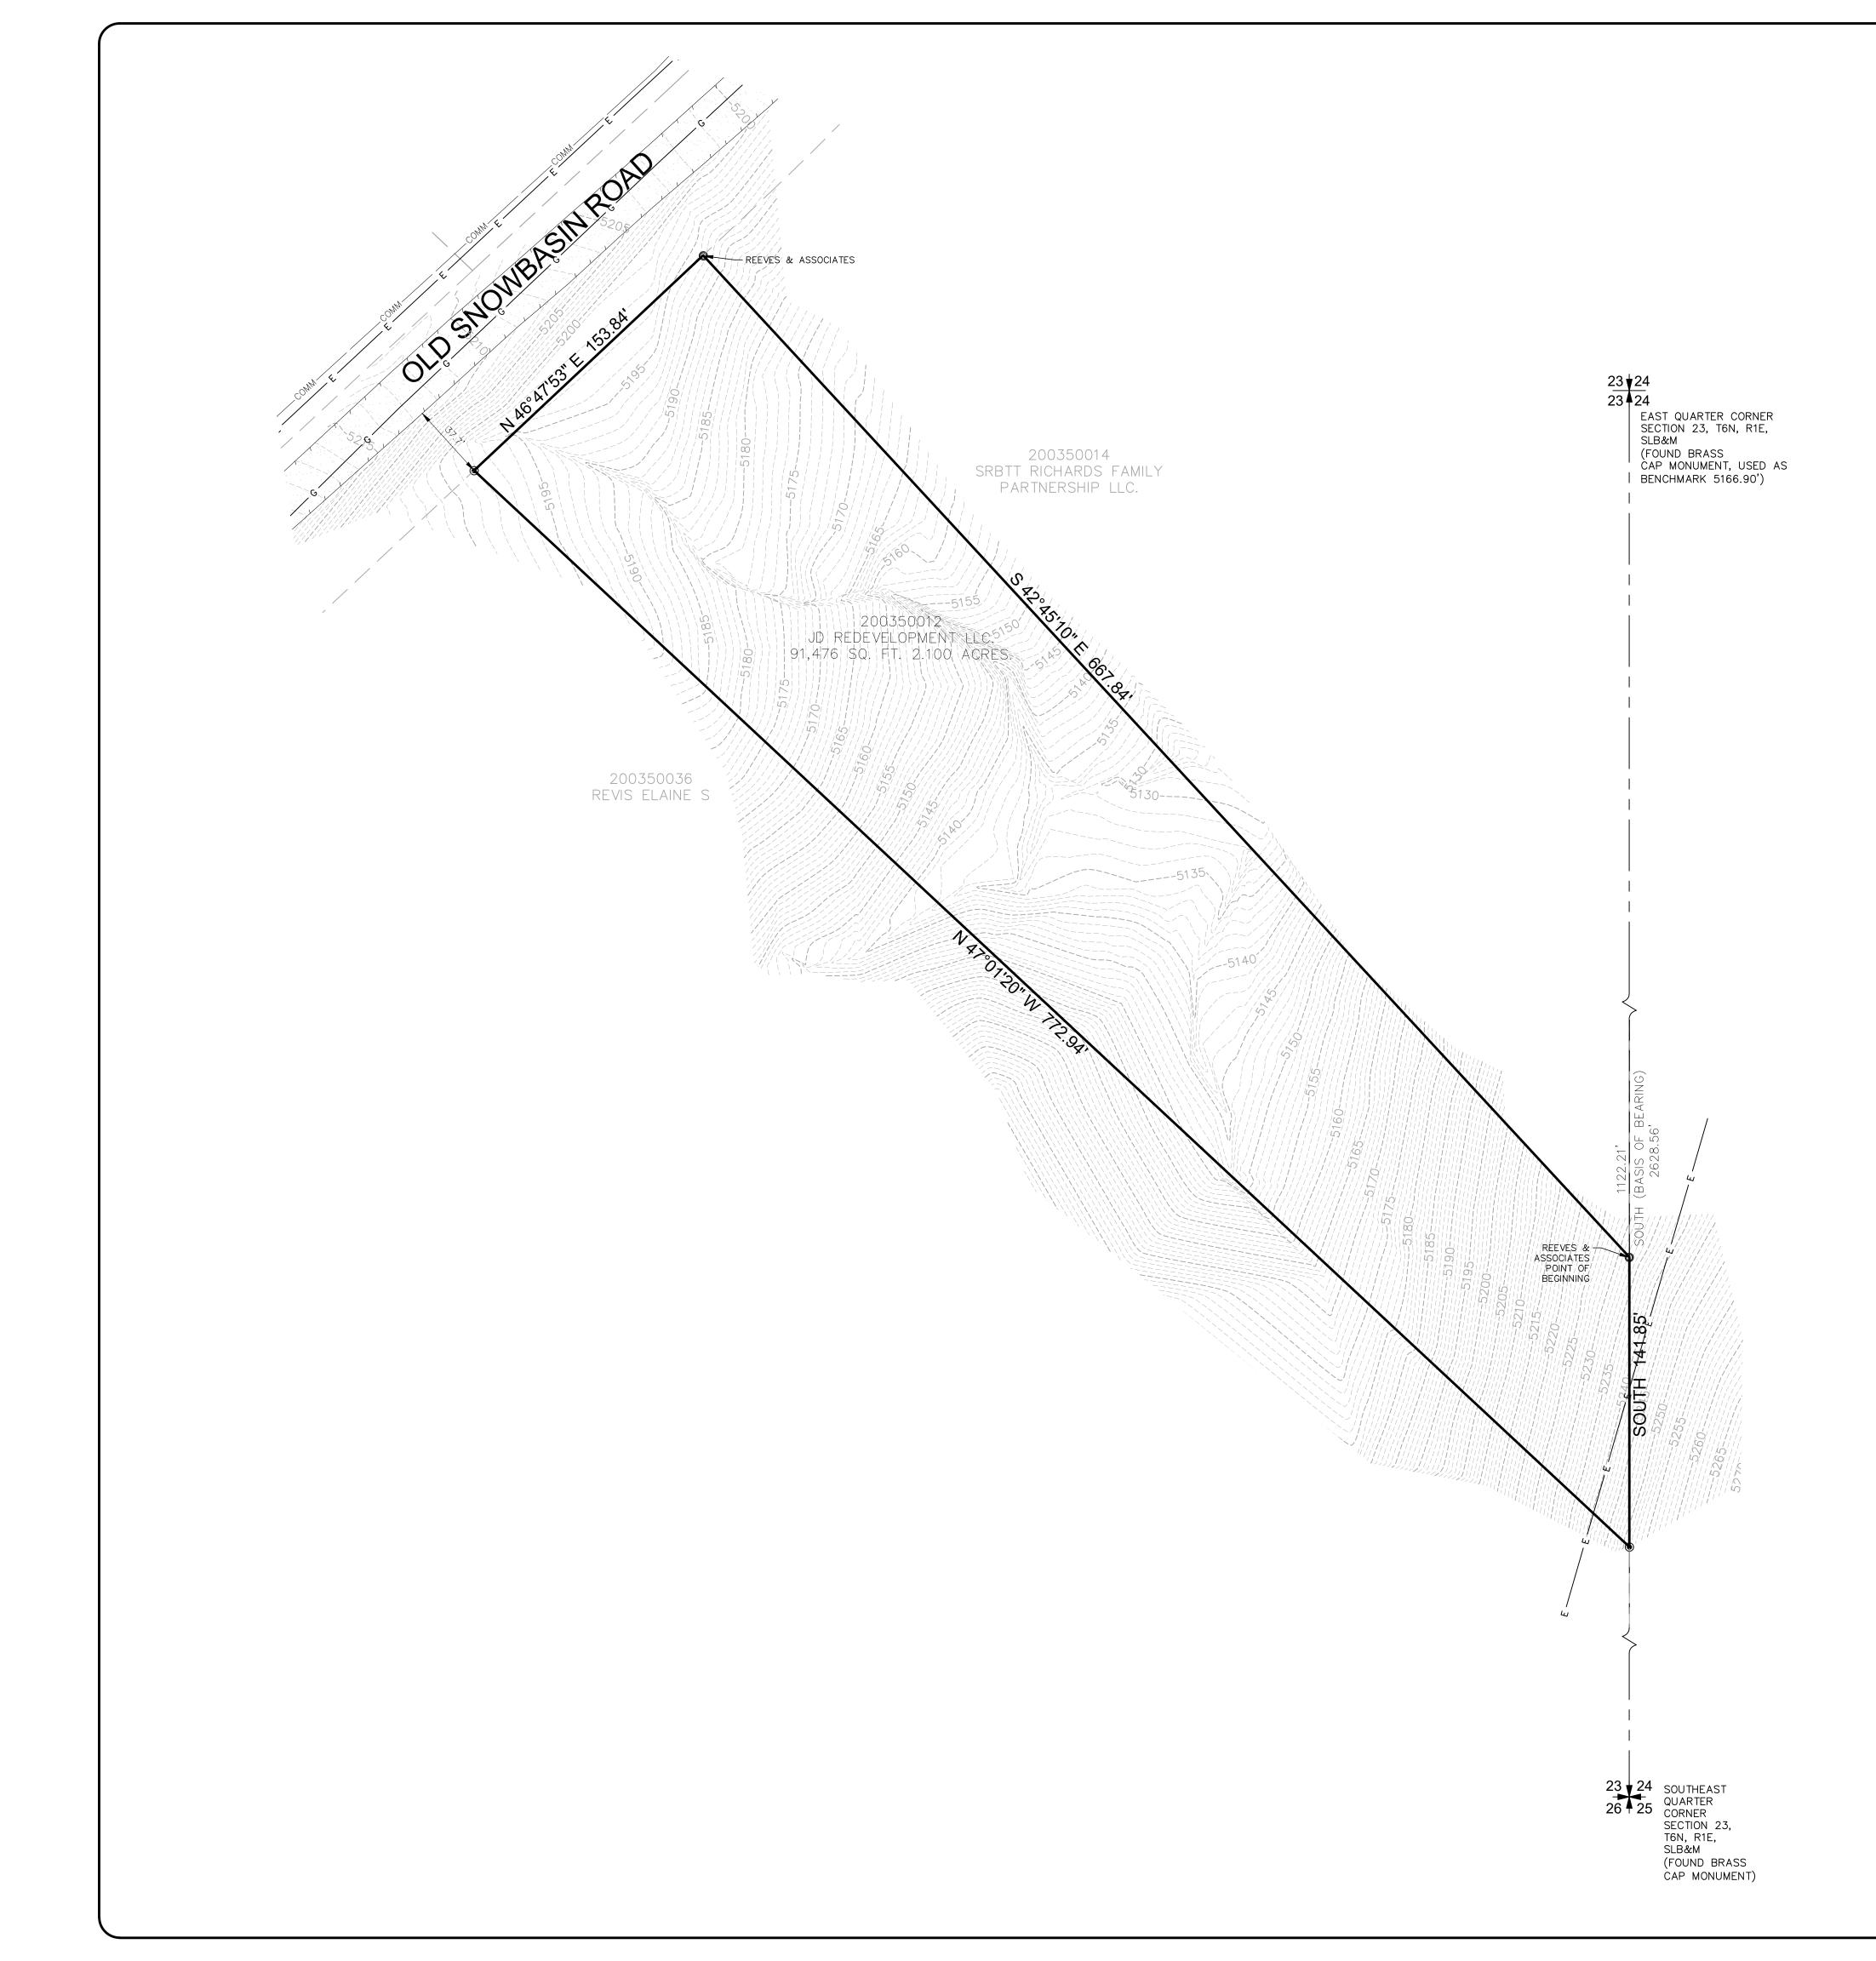

Deed Description <u>Entry No. 3284321</u>

A part of the Southeast quarter of Section 23, T6N, R1E, SLB&M, U.S. Survey, Beginning at a point which is South 1122.21 ft. along the section line from the East quarter comer of said Section 23, and running thence South 141.85 feet along the section line, thence North 47°01'20" West 772.94 ft. to the South line of the Snow Basin Road, thence North 46°47'53" East 153.84 ft. thence South 42°45'10" East 667.84 point of beginning

> **BENCHMARK:** IS THE FOUND BRASS CAP EAST QUARTER MONUMENT OF SECTION 23 ELEV. = 5166.90'

|          | LEGEND                                                   |
|----------|----------------------------------------------------------|
|          | Boundary Line<br>Adjoiner Line<br>Section Line           |
| <u> </u> | Fence Line<br>Centerline                                 |
|          | Edge Of Asphalt<br>Found Rebar and Cap                   |
| •        | Property Corner — Set Rebar and Cap<br>"DIAMOND 5152762" |
| +        | Section Corner                                           |
| ▶◄       | Quarter Section Corner                                   |

The basis of bearing is South between the East quarter monument of Section 23 and the Southeast Corner monument of Section 23, Township 6 North, Range 1 East, Salt Lake Base and Meridian as shown.

The purpose of this survey is to retrace and monument the boundary of the above described property according to the official records and the location of pertinent existing improvements located on the ground.