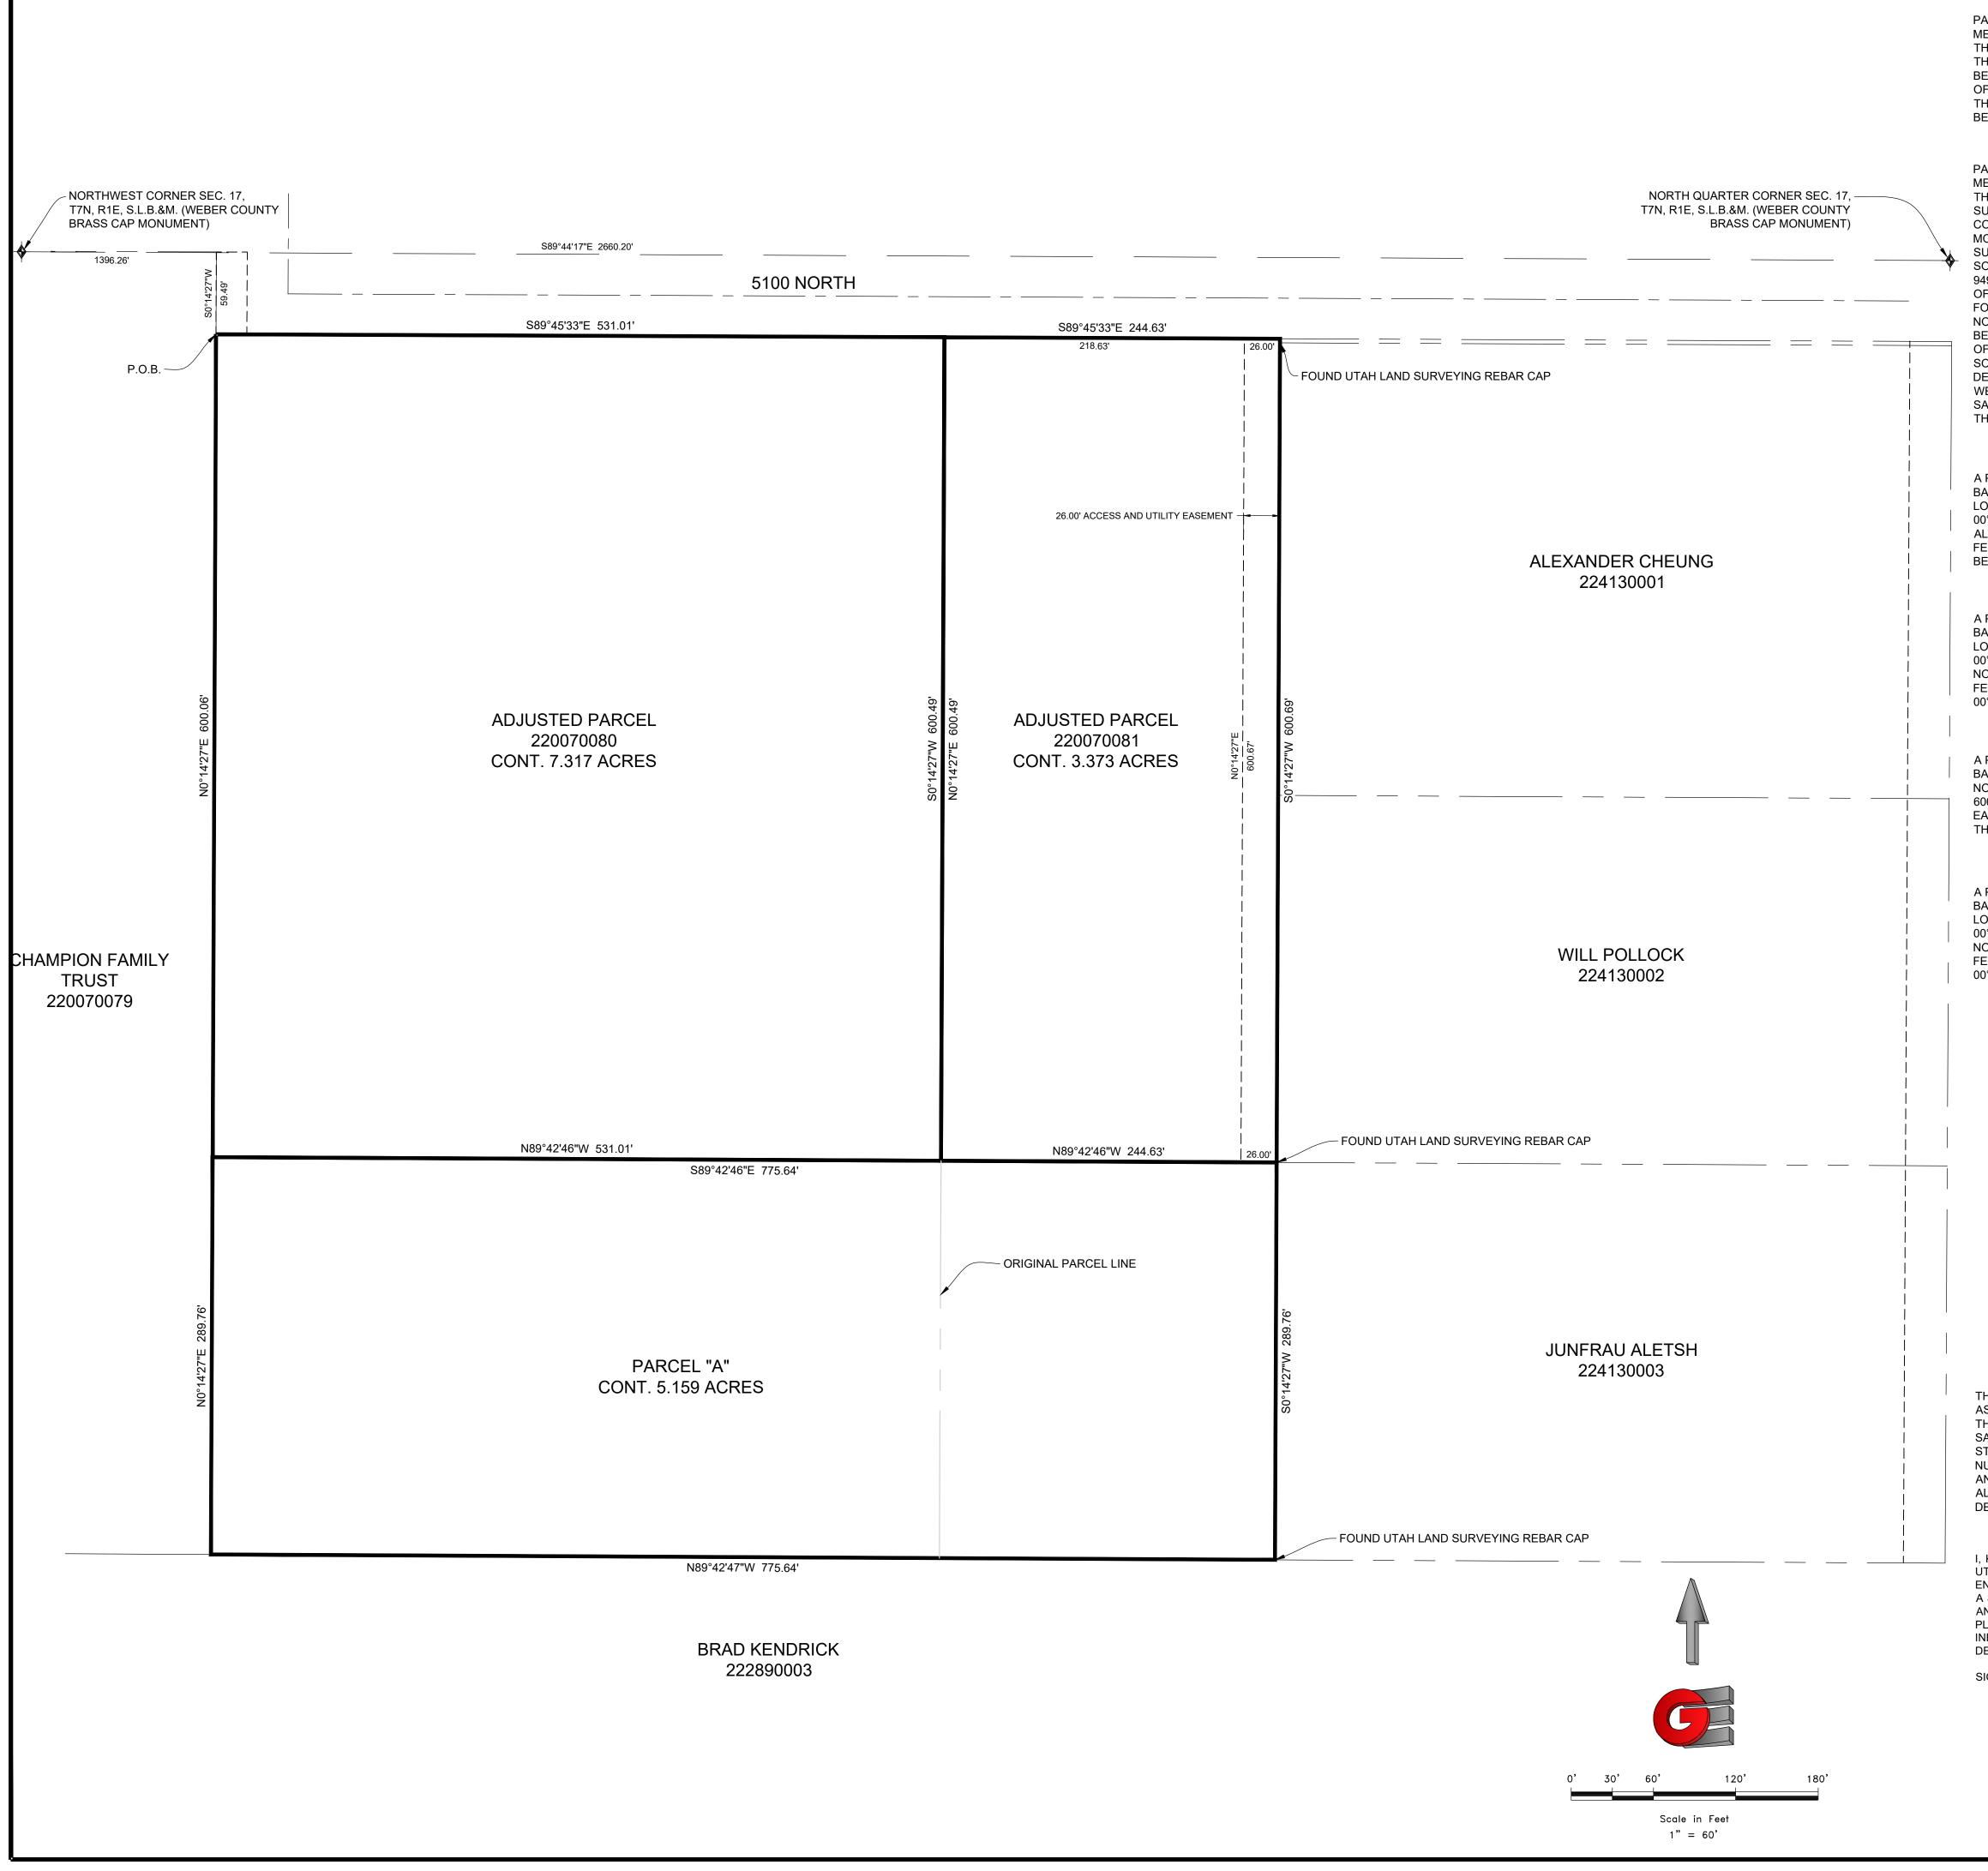

|                                                                                                                                                                                                                                                                                                                                                                                                                                                                                                                                                                                                                                                                                                                                                                                                                                                                                                                                                                                                                                                                                                                                                                                                                                                                                                                                                                                                                                                                                                                                                                                                                                                                                                                                                                                                                                                                                                                                                                                                                                                                                                                     |              |                  |            | 1                  | 1 1                                                                                        |
|---------------------------------------------------------------------------------------------------------------------------------------------------------------------------------------------------------------------------------------------------------------------------------------------------------------------------------------------------------------------------------------------------------------------------------------------------------------------------------------------------------------------------------------------------------------------------------------------------------------------------------------------------------------------------------------------------------------------------------------------------------------------------------------------------------------------------------------------------------------------------------------------------------------------------------------------------------------------------------------------------------------------------------------------------------------------------------------------------------------------------------------------------------------------------------------------------------------------------------------------------------------------------------------------------------------------------------------------------------------------------------------------------------------------------------------------------------------------------------------------------------------------------------------------------------------------------------------------------------------------------------------------------------------------------------------------------------------------------------------------------------------------------------------------------------------------------------------------------------------------------------------------------------------------------------------------------------------------------------------------------------------------------------------------------------------------------------------------------------------------|--------------|------------------|------------|--------------------|--------------------------------------------------------------------------------------------|
| RECORD PARCEL 220070081 BOUNDARY DESCRIPTION                                                                                                                                                                                                                                                                                                                                                                                                                                                                                                                                                                                                                                                                                                                                                                                                                                                                                                                                                                                                                                                                                                                                                                                                                                                                                                                                                                                                                                                                                                                                                                                                                                                                                                                                                                                                                                                                                                                                                                                                                                                                        |              |                  |            |                    |                                                                                            |
| PART OF THE NORTHWEST QUARTER OF SECTION 17, TOWNSHIP 7 NORTH,RANGE 2 EAST, SALT LAKE BASE & MERIDIAN, U S SURVEY, DESCRIBED AS FOLLOWS: BEGINNING AT A POINT THAT IS SOUTH 89D45'33" EAST ALONG THE SECTION LINE 1396.26 FEET; SOUTH 00D14'27" WEST60.00 FEET AND SOUTH 89D45'33" EAST 531.01 FEET FROM THE NORTHWEST CORNER OF SAID SECTION 17, AS RESET BY THE COUNTY SURVEYOR IN 1997 (BASIS OF BEARING BEING SOUTH 89D45'33" EAST ALONG THE LINE BETWEEN THE NORTHWEST CORNER AND THE NORTHEAST CORNER OF SAID SECTION); THENCE SOUTH 89D45'33" EAST 244.63FEET; THENCE SOUTH 00D14'27" WEST 890.45 FEET; THENCE NORTH89D42'47" WEST 244.63 FEET; THENCE NORTH 00D14'27" EAST 890.25FEET TO THE POINT OF BEGINNING.                                                                                                                                                                                                                                                                                                                                                                                                                                                                                                                                                                                                                                                                                                                                                                                                                                                                                                                                                                                                                                                                                                                                                                                                                                                                                                                                                                                            | -E:1" = 60'  | re: 6/27/23      | SN:        | I                  | ED: KHW<br>DOUGLAS.DWG                                                                     |
| RECORD PARCEL 220070081 BOUNDARY DESCRIPTION                                                                                                                                                                                                                                                                                                                                                                                                                                                                                                                                                                                                                                                                                                                                                                                                                                                                                                                                                                                                                                                                                                                                                                                                                                                                                                                                                                                                                                                                                                                                                                                                                                                                                                                                                                                                                                                                                                                                                                                                                                                                        | SCALE:       | DATE:            | DESIGN:    | DRAWN:             | CHECKED:                                                                                   |
| PART OF THE NORTHWEST QUARTER OF SECTION 17, TOWNSHIP 7 NORTH,RANGE 2 EAST, SALT LAKE BASE & MERIDIAN, U S SURVEY, DESCRIBED AS FOLLOWS: BEGINNING AT A POINT THAT IS SOUTH 89D45'33" EAST ALONG THE SECTION LINE 1396.26 FEET, FROM THE NORTHWEST CORNER OF SAID SECTION 17, AS RESET BY THE COUNTY SURVEYOR IN 1997(BASIS OF BEARING BEING SOUTH 89D45'33" EAST ALONG THE LINE BETWEEN THE NORTHWEST CORNER AND THE NORTHEAST CORNER OF SAID SECTION); RUNNING THENCE SOUTH 89D45'33" EAST 22.44 FEET, MORE OR LESS, TO THE WEST LINE OF 5100 NORTH STREET AS DEDICATED IN VALLEY ESTATES PHASE 2 SUBDIVISION, THENCE SOUTH 00D18'01"WEST 60.00 FEET, THENCE SOUTH 89D45'33" EAST 531.01 FEET, THENCE SOUTH 00D14'27" WEST 890.25 FEET THENCE NORTH 89D42'47"WEST 531.01 FEET, THENCE NORTH 00D14'27" EAST 949.82 FEET TO THE POINT OF BEGINNING. [SUBJECT TO & TOGETHER WITH: PART OF THE NORTHWEST QUARTER OF SECTION 17, TOWNSHIP 7 NORTH, RANGE 2 EAST, SALT LAKE BASE & MERIDIAN, US SURVEY, DESCRIBED AS FOLLOWS:BEGINNING AT A POINT THAT IS SOUTH 89D45'33" EAST ALONG THE SECTION LINE 1396.26 FEET FROM THE NORTHWEST CORNER OF SAID SECTION 17, AS RESET BY THE COUNTY SURVEYOR IN 1997 (BASIS OF BEARING BEING SOUTH 89D45'33" EAST ALONG THE LINE BETWEEN THE NORTHWEST CORNER AND THE NORTHEAST CORNER OF SAID SECTION 17, AS RESET BY THE COUNTY SURVEYOR IN 1997 (BASIS OF BEARING OF SAID SECTION, SAID POINT BEING THE NORTHEAST CORNER OF PARCEL 22-007-0079, AND RUNNING THENCE SOUTH 89D45'33" EAST 42.5 FEET, MORE OF LESS TO THE NORTHWEST ENTRE OF 5100 NORTH STREET AS DEDICATED ON THE PLAT FOR VALLEY ESTATES PHASE 2 SUBDIVISION;THENCE ALONG SAID ROAD SOUTH 00D18'01" WEST 60.00 FEET; THENCE NORTH 89D45'33" WEST 22.5 FEET, MORE OR LESS, TO A POINT ON THE EAST LINE OF SAID PARCEL 22-007-0079; THENCE ALONG SAID EAST LINE NORTH 00D14'27" EAST 60.00 FEET, MORE OR LESS, TO THE POINT OF BEGINNING.                                                                                                                                                                           | REVISIONS    | DATE DESCRIPTION |            |                    | CHECKED: KHW<br>DWG.: R:2601 - MISC SURVEY/2376 - KYLE DOUGLASISURVEY/DWGIKYLE DOUGLAS.DWG |
| ADJUSTED PARCEL 220070080 BOUNDARY DESCRIPTION                                                                                                                                                                                                                                                                                                                                                                                                                                                                                                                                                                                                                                                                                                                                                                                                                                                                                                                                                                                                                                                                                                                                                                                                                                                                                                                                                                                                                                                                                                                                                                                                                                                                                                                                                                                                                                                                                                                                                                                                                                                                      |              |                  |            |                    |                                                                                            |
| A PART OF THE NORTHWEST QUARTER OF SECTION 17, TOWNSHIP 7 NORTH, RANGE 1 EAST, OF THE SALT LAKE<br>BASE AND MERIDIAN. BEGINNING AT A POINT ON THE SOUTH RIGHT-OF-WAY LINE OF 5100 NORTH STREET BEING<br>LOCATED SOUTH 89°44'17" EAST 1396.26 FEET ALONG THE NORTH LINE OF SAID NORTHWEST QUARTER AND SOUTH<br>00°14'27" WEST 59.49 FEET FROM THE NORTHWEST CORNER OF SAID NORTHWEST QUARTER; RUNNING THENCE<br>ALONG SAID SOUTH RIGHT-OF-WAY LINE SOUTH 89°45'33" EAST 531.01 FEET; THENCE SOUTH 00°14'27" WEST 600.49<br>FEET; THENCE NORTH 89°42'46" WEST 531.01 FEET; THENCE NORTH 00°14'27" EAST 600.06 FEET TO THE POINT OF<br>BEGINNING. CONTAINING 7.317 ACRES.                                                                                                                                                                                                                                                                                                                                                                                                                                                                                                                                                                                                                                                                                                                                                                                                                                                                                                                                                                                                                                                                                                                                                                                                                                                                                                                                                                                                                                              |              |                  |            |                    |                                                                                            |
| ADJUSTED PARCEL 220070081 BOUNDARY DESCRIPTION                                                                                                                                                                                                                                                                                                                                                                                                                                                                                                                                                                                                                                                                                                                                                                                                                                                                                                                                                                                                                                                                                                                                                                                                                                                                                                                                                                                                                                                                                                                                                                                                                                                                                                                                                                                                                                                                                                                                                                                                                                                                      |              | -                |            | <u> </u>           |                                                                                            |
| A PART OF THE NORTHWEST QUARTER OF SECTION 17, TOWNSHIP 7 NORTH, RANGE 1 EAST, OF THE SALT LAKE<br>BASE AND MERIDIAN. BEGINNING AT A POINT ON THE SOUTH RIGHT-OF-WAY LINE OF 5100 NORTH STREET BEING<br>LOCATED SOUTH 89°44'17" EAST 1396.26 FEET ALONG THE NORTH LINE OF SAID NORTHWEST QUARTER AND SOUTH<br>00°14'27" WEST 59.49 FEET AND SOUTH 89°45'33" EAST 531.01 FEET FROM THE NORTHWEST CORNER OF SAID<br>NORTHWEST QUARTER; RUNNING THENCE ALONG SAID SOUTH RIGHT-OF-WAY LINE SOUTH 89°45'33" EAST 244.63<br>FEET; THENCE SOUTH 00°14'27" WEST 600.69 FEET; THENCE NORTH 89°42'46" WEST 244.63 FEET; THENCE NORTH<br>00°14'27" EAST 600.49 FEET TO THE POINT OF BEGINNING. CONTAINING 3.373 ACRES.                                                                                                                                                                                                                                                                                                                                                                                                                                                                                                                                                                                                                                                                                                                                                                                                                                                                                                                                                                                                                                                                                                                                                                                                                                                                                                                                                                                                         | AS           |                  | UTAH       | <b>SECTION 17</b>  | . AND M.                                                                                   |
| A PART OF THE NORTHWEST QUARTER OF SECTION 17, TOWNSHIP 7 NORTH, RANGE 1 EAST, OF THE SALT LAKE                                                                                                                                                                                                                                                                                                                                                                                                                                                                                                                                                                                                                                                                                                                                                                                                                                                                                                                                                                                                                                                                                                                                                                                                                                                                                                                                                                                                                                                                                                                                                                                                                                                                                                                                                                                                                                                                                                                                                                                                                     | Ľ            |                  | L<br>L     | LL                 | E<br>B                                                                                     |
| BASE AND MERIDIAN. BEGINNING AT A POINT BEING LOCATED SOUTH 89°44'17" EAST 1396.26 FEET ALONG THE NORTH LINE OF SAID NORTHWEST QUARTER AND SOUTH 00°14'27" WEST 59.49 FEET AND SOUTH 00°14'27" WEST 600.06 FEET FROM THE NORTHWEST CORNER OF SAID NORTHWEST QUARTER; RUNNING THENCE SOUTH 89°42'46" EAST 775.64 FEET; THENCE SOUTH 00°14'27" WEST 289.76 FEET; THENCE NORTH 89°42'47" WEST 775.64 FEET; THENCE NORTH 00°14'27" EAST 289.76 FEET TO THE POINT OF BEGINNING. CONTAINING 5.159 ACRES.                                                                                                                                                                                                                                                                                                                                                                                                                                                                                                                                                                                                                                                                                                                                                                                                                                                                                                                                                                                                                                                                                                                                                                                                                                                                                                                                                                                                                                                                                                                                                                                                                  | T F DOUGI A  |                  | LIBERTY,   | QUARTER O          | AST, S.I                                                                                   |
| ACCESS AND UTILITY EASEMENT BOUNDARY DESCRIPTION                                                                                                                                                                                                                                                                                                                                                                                                                                                                                                                                                                                                                                                                                                                                                                                                                                                                                                                                                                                                                                                                                                                                                                                                                                                                                                                                                                                                                                                                                                                                                                                                                                                                                                                                                                                                                                                                                                                                                                                                                                                                    | Υ            |                  |            | IAL                | Ш                                                                                          |
| A PART OF THE NORTHWEST QUARTER OF SECTION 17, TOWNSHIP 7 NORTH, RANGE 1 EAST, OF THE SALT LAKE<br>BASE AND MERIDIAN. BEGINNING AT A POINT ON THE SOUTH RIGHT-OF-WAY LINE OF 5100 NORTH STREET BEING<br>LOCATED SOUTH 89°44'17" EAST 1396.26 FEET ALONG THE NORTH LINE OF SAID NORTHWEST QUARTER AND SOUTH<br>00°14'27" WEST 59.49 FEET AND SOUTH 89°45'33" EAST 749.64 FEET FROM THE NORTHWEST CORNER OF SAID<br>NORTHWEST QUARTER; RUNNING THENCE ALONG SAID SOUTH RIGHT-OF-WAY LINE SOUTH 89°45'33" EAST 26.00<br>FEET; THENCE SOUTH 00°14'27" WEST 600.69 FEET; THENCE NORTH 89°42'46" WEST 26.00 FEET; THENCE NORTH<br>00°14'27" EAST 600.67 FEET TO THE POINT OF BEGINNING.                                                                                                                                                                                                                                                                                                                                                                                                                                                                                                                                                                                                                                                                                                                                                                                                                                                                                                                                                                                                                                                                                                                                                                                                                                                                                                                                                                                                                                   | Y SURVEY FOR |                  | 3350 EAST, | NORTHWEST QL       | NORTH, RANGE 1                                                                             |
| Image: Section of the sec | PROPERT      |                  | 5100 NORTH | LOCATED IN THE N   | TOWNSHIP 7 N                                                                               |
| SECTION LINE                                                                                                                                                                                                                                                                                                                                                                                                                                                                                                                                                                                                                                                                                                                                                                                                                                                                                                                                                                                                                                                                                                                                                                                                                                                                                                                                                                                                                                                                                                                                                                                                                                                                                                                                                                                                                                                                                                                                                                                                                                                                                                        | 2            |                  | 5          | N C                | 405                                                                                        |
| EXISTING FENCE LINE                                                                                                                                                                                                                                                                                                                                                                                                                                                                                                                                                                                                                                                                                                                                                                                                                                                                                                                                                                                                                                                                                                                                                                                                                                                                                                                                                                                                                                                                                                                                                                                                                                                                                                                                                                                                                                                                                                                                                                                                                                                                                                 |              |                  | Ζ          | <b>VEM</b>         | UT 84                                                                                      |
| NARRATIVE                                                                                                                                                                                                                                                                                                                                                                                                                                                                                                                                                                                                                                                                                                                                                                                                                                                                                                                                                                                                                                                                                                                                                                                                                                                                                                                                                                                                                                                                                                                                                                                                                                                                                                                                                                                                                                                                                                                                                                                                                                                                                                           |              | ſ                | Y          | SUR                | WEN,<br>01.47                                                                              |
| THE PURPOSE OF THIS SURVEY WAS TO ESTABLISH/ADJUST AND SET THE PROPERTY CORNERS OF THE PARCEL<br>AS SHOWN AND DESCRIBED HEREON. THE SURVEY WAS ORDERED BY KYLE DOUGLAS. THE BASIS OF BEARING IS<br>THE NORTH LINE OF THE NORTHWEST QUARTER OF SECTION 17, TOWNSHIP 7 NORTH, RANGE 1 EAST, OF THE<br>SALT LAKE BASE AND MERIDIAN WHICH BEARS SOUTH 89°44'17" EAST, WEBER COUNTY, UTAH NORTH, NAD 83<br>STATE PLANE GRID BEARING. THE BOUNDARY WAS DETERMINED BUY WARRANTY DEED RECORDED AS ENTRY<br>NUMBER 3276530, AND DEEDS OF ADJOINING PROPERTY OWNERS. RECORD OF SURVEY NUMBERS 2417, 4068,<br>AND THE DEDICATED PLATS OF MEADOW HAVEN SUBDIVISION, AND VALLEY ESTATES PHASE 1 SUBDIVISION WERE<br>ALSO USED TO DETERMINE BOUNDARY LOCATION ALONG WITH THE FOUND MONUMENTS AS SHOWN AND<br>DESCRIBED HEREON.                                                                                                                                                                                                                                                                                                                                                                                                                                                                                                                                                                                                                                                                                                                                                                                                                                                                                                                                                                                                                                                                                                                                                                                                                                                                                                    | GARD         |                  |            | AUNICIPAL = LAND P | 580 W 2100S, WEST H#<br>2 801.476.0202 F 8(                                                |
| SURVEYOR'S CERTIFICATE                                                                                                                                                                                                                                                                                                                                                                                                                                                                                                                                                                                                                                                                                                                                                                                                                                                                                                                                                                                                                                                                                                                                                                                                                                                                                                                                                                                                                                                                                                                                                                                                                                                                                                                                                                                                                                                                                                                                                                                                                                                                                              |              |                  |            |                    | ~ "                                                                                        |
| I, KLINT H. WHITNEY, DO HEREBY CERTIFY THAT I AM A LICENSED PROFESSIONAL LAND SURVEYOR IN THE STATE OF<br>UTAH AND THAT I HOLD CERTIFICATE NO. 8227228 IN ACCORDANCE WITH TITLE 58, CHAPTER 22, OF THE PROFESSIONAL<br>ENGINEERS AND LAND SURVEYORS ACT; I FURTHER CERTIFY THAT BY AUTHORITY OF THE OWNERS I HAVE COMPLETED<br>A SURVEY OF THE PROPERTY DESCRIBED ON THIS RECORD OF SURVEY PLAT IN ACCORDANCE WITH SECTION 17-23-20<br>AND HAVE VERIFIED ALL MEASUREMENTS; THAT THE REFERENCE MONUMENTS SHOWN ON THIS RECORD OF SURVEY<br>PLAT ARE LOCATED AS INDICATED AND ARE SUFFICIENT TO RETRACE OR REESTABLISH THIS SURVEY; AND THAT THE<br>INFORMATION SHOWN HEREIN IS SUFFICIENT TO ACCURATELY ESTABLISH THE LATERAL BOUNDARIES OF THE HEREIN<br>DESCRIBED TRACT OF REAL PROPERTY.<br>SIGNED THIS _ 28TH _ DAY OF JUNE, 2023.                                                                                                                                                                                                                                                                                                                                                                                                                                                                                                                                                                                                                                                                                                                                                                                                                                                                                                                                                                                                                                                                                                                                                                                                                                                                               |              |                  |            |                    |                                                                                            |
| Klint H. So Klint H. Whitney                                                                                                                                                                                                                                                                                                                                                                                                                                                                                                                                                                                                                                                                                                                                                                                                                                                                                                                                                                                                                                                                                                                                                                                                                                                                                                                                                                                                                                                                                                                                                                                                                                                                                                                                                                                                                                                                                                                                                                                                                                                                                        |              | S                | 1          | /                  |                                                                                            |