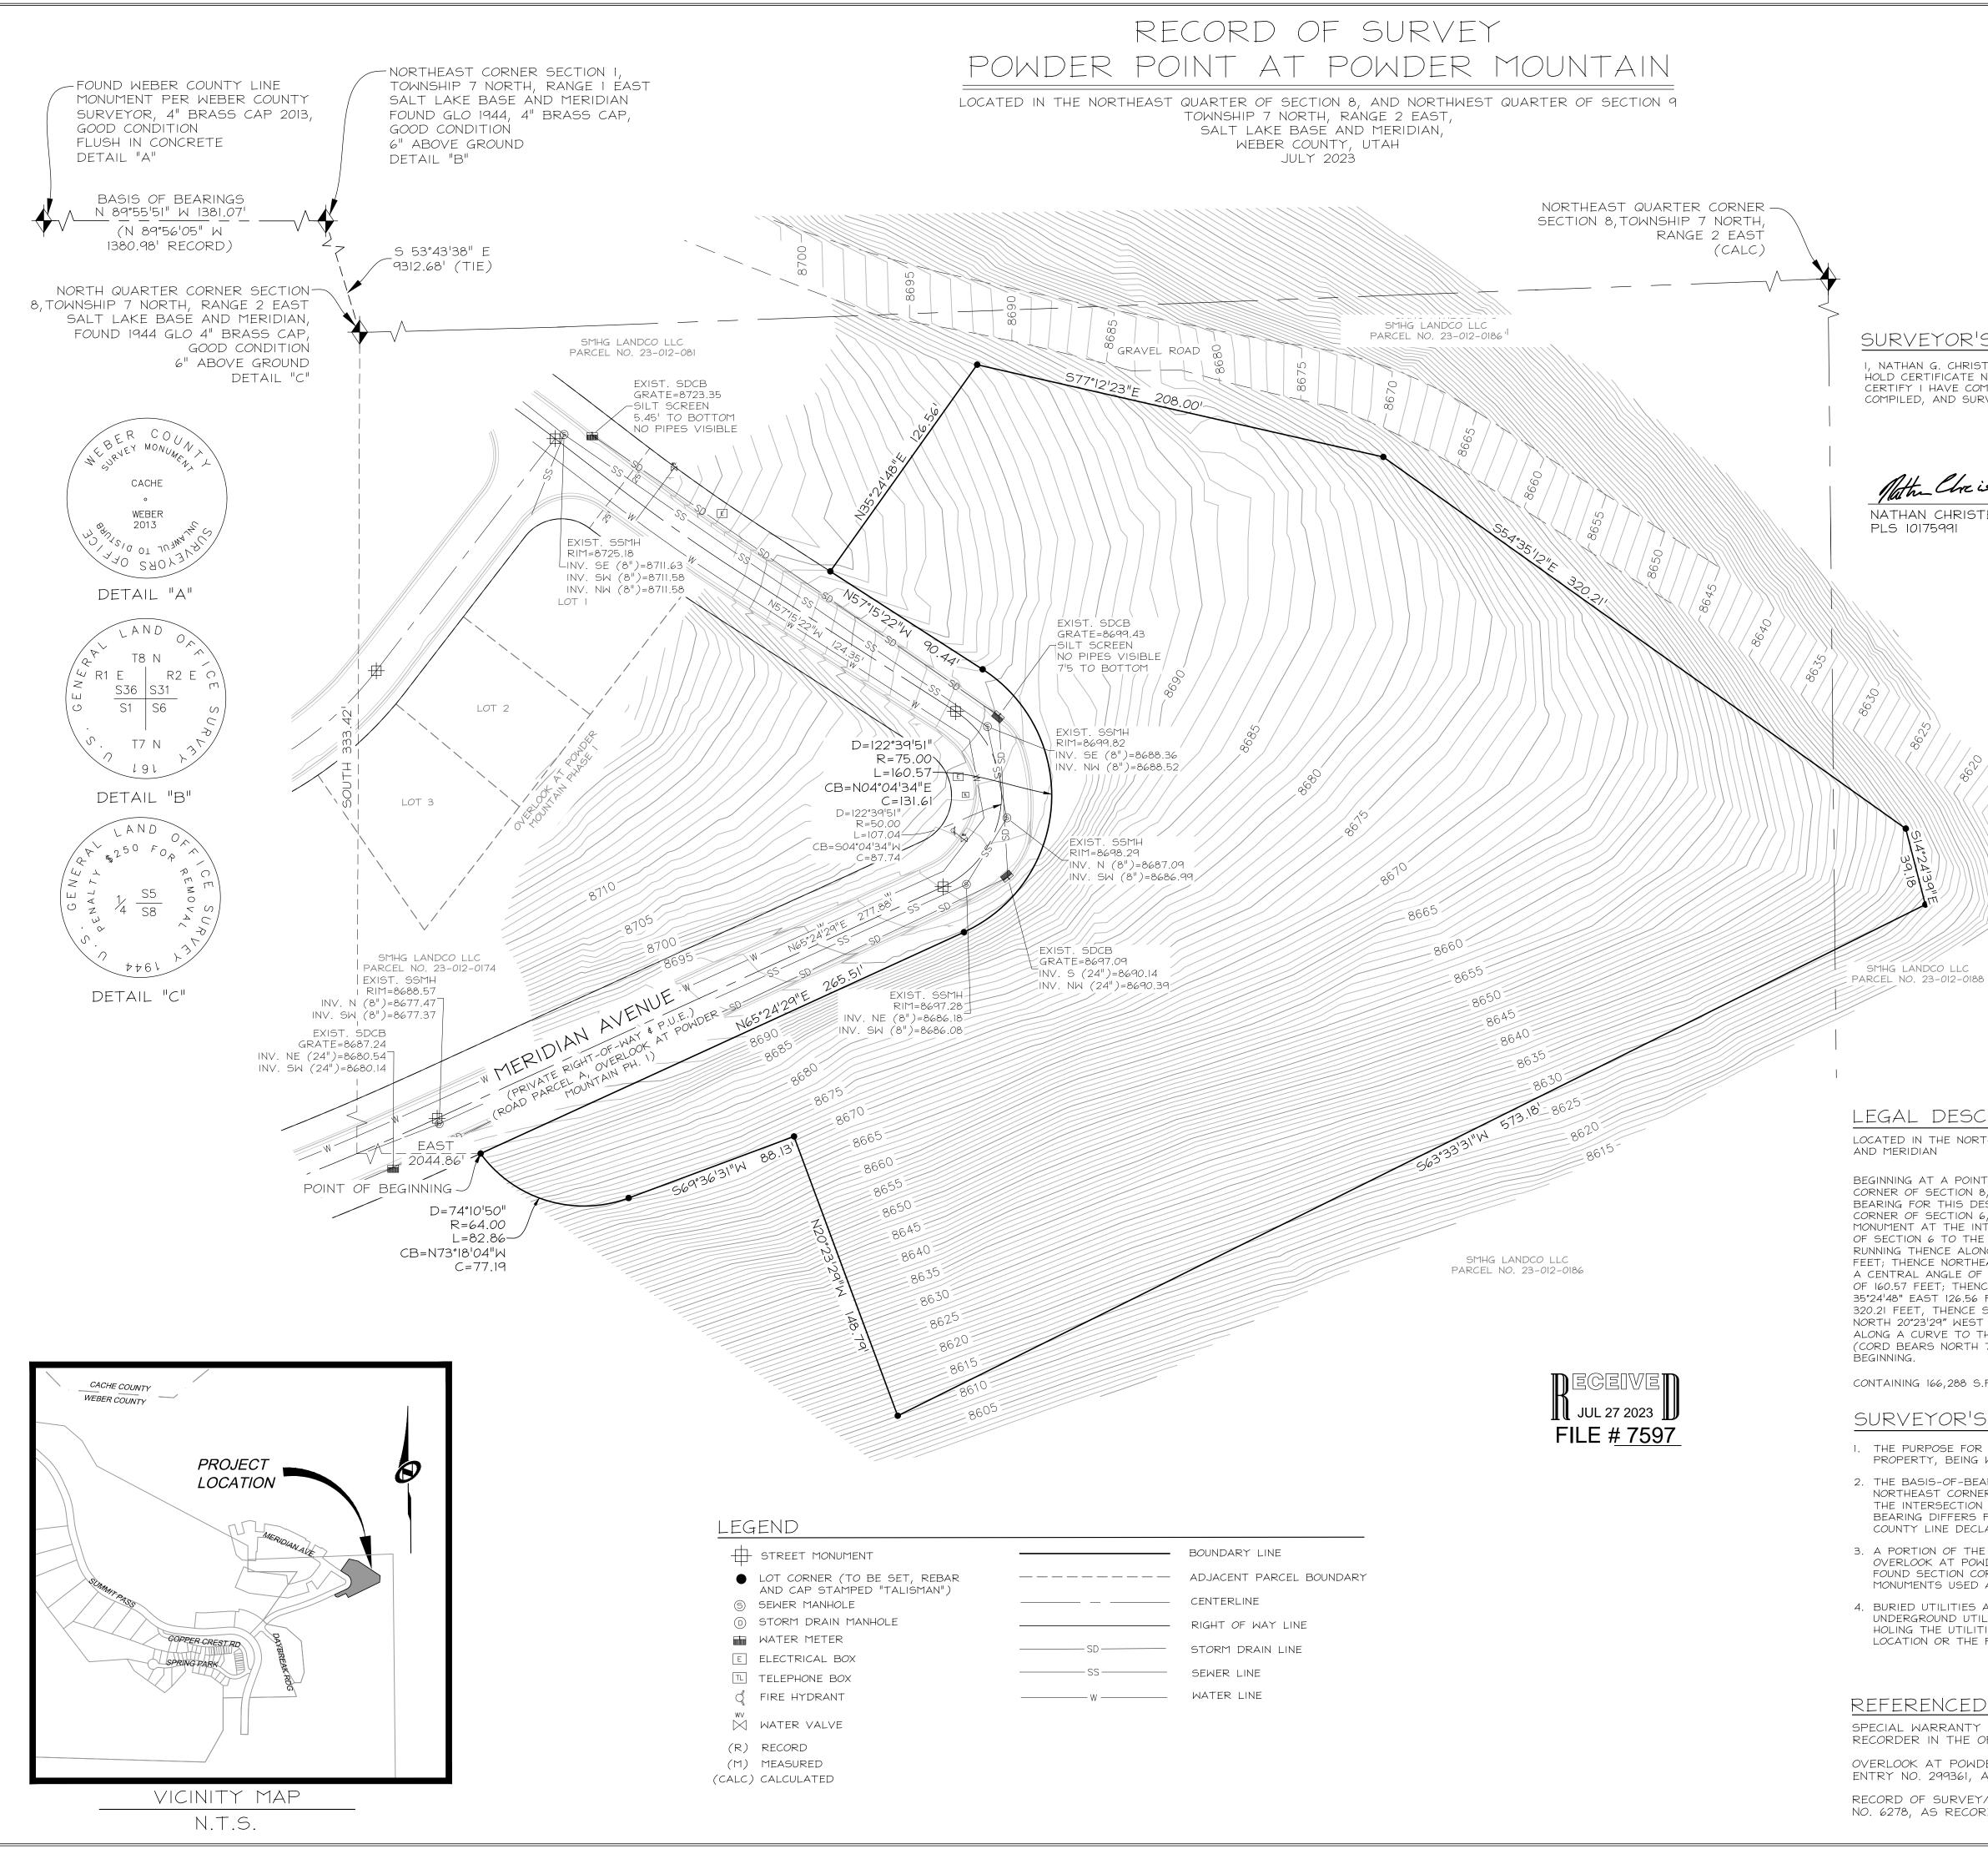

SURVEYOR'S CERTIFICATE

I, NATHAN G. CHRISTENSEN, DO HEREBY CERTIFY THAT I AM A REGISTERED LAND SURVEYOR, AND THAT I HOLD CERTIFICATE NO. 10175991, AS PRESCRIBED UNDER THE LAWS OF THE STATE OF UTAH. I FURTHER CERTIFY I HAVE COMPILED AN ACCURATE MAP OF THE LAND TO BE TRUE AND CORRECT BASED ON DATA COMPILED, AND SURVEY MADE HEREON.

Athe Chreisten NATHAN CHRISTENSEN

2023/07/18 DATE OF SURVEY

LEGAL DESCRIPTION

LOCATED IN THE NORTH QUARTER OF SECTION 8, TOWNSHIP 7 NORTH, RANGE 2 EAST, SALT LAKE BASE and meridian

BEGINNING AT A POINT BEING SOUTH 333.42 FEET AND EAST 2044.86 FEET FROM THE NORTH QUARTER CORNER OF SECTION 8, TOWNSHIP 7 NORTH, RANGE 2 EAST, SALT LAKE BASE AND MERIDIAN (BASIS OF BEARING FOR THIS DESCRIPTION IS NORTH 89°55'51" WEST ALONG THE LINE BETWEEN THE NORTHWEST CORNER OF SECTION 6, TOWNSHIP 7 NORTH, RANGE 2 EAST, SALT LAKE BASE AND MERIDIAN AND THE MONUMENT AT THE INTERSECTION OF THE WEBER/CACHE COUNTY LINE, TIE FROM THE NORTHWEST CORNER OF SECTION 6 TO THE NORTH QUARTER CORNER OF SECTION 8 IS SOUTH 53°43'38" EAST 9312.68 FEET), AND RUNNING THENCE ALONG THE SOUTHERLY RIGHT OF WAY OF MERIDIAN AVENUE NORTH 65°24'29" EAST 265.51 FEET; THENCE NORTHEASTERLY ALONG A CURVE TO THE LEFT, HAVING A RADIUS OF 75.00 FEET, THROUGH A CENTRAL ANGLE OF 122°39'51" (CORD BEARS NORTH 04°04'34" EAST 131.61 FEET) FOR AN ARC DISTANCE OF 160.57 FEET; THENCE NORTH 57°15'22" WEST 90.44 FEET; THENCE LEAVING SAID RIGHT OF WAY, NORTH 35°24'48" EAST 126.56 FEET; THENCE SOUTH 77°12'23" EAST 208.00 FEET, THENCE SOUTH 54°35'12" EAST 320.21 FEET, THENCE SOUTH 14°24'39" EAST 39.18 FEET, THENCE SOUTH 63°33'31" WEST 573.18 FEET, THENCE NORTH 20°23'29" WEST 148.79 FEET, THENCE SOUTH 69°36'31" WEST 88.13 FEET, THENCE NORTHWESTERLY ALONG A CURVE TO THE RIGHT, HAVING A RADIUS OF 64.00 FEET THROUGH A CENTRAL ANGLE OF 74°10'50" (CORD BEARS NORTH 73°18'04" WEST 77.19 FEET) FOR AN ARC DISTANCE OF 82.86 FEET TO THE POINT OF

CONTAINING 166,288 S.F. OR 3.817 AC.

SURVEYOR'S NARRATIVE:

I. THE PURPOSE FOR THIS SURVEY AND PLAT IS TO PROVIDE A BOUNDARY SURVEY FOR THE SUBJECT PROPERTY, BEING WEBER COUNTY PARCEL PARCEL # 23-012-0185,

2. THE BASIS-OF-BEARING FOR THIS PLAT IS N 89°55'51"W ALONG THE NORTH SECTION LINE BETWEEN THE NORTHEAST CORNER OF SECTION 1, T.7N., R.IE., S.L.B.&M., AND A FOUND WEBER COUNTY MONUMENT AT THE INTERSECTION OF THE WEBER/CACHE COUNTY LINE AND SAID SECTION SECTION LINE. (THIS BEARING DIFFERS FROM THE WEBER COUNTY SURVEYOR'S BEARING BY 00°00'14" AS SHOWN ON THE COUNTY LINE DECLARATION RECORD PLAT BOOK 74, PAGE 64.)

3. A PORTION OF THE WESTERLY BOUNDARY WAS DETERMINED BY MERIDIAN AVE, AS SHOWN ON OVERLOOK AT POWDER MOUNTAIN PHASE I. THE LOCATION OF SAID PLAT WAS DETERMINED BY THE FOUND SECTION CORNER MONUMENTS AS REFERENCED ON SAID EXISTING PLAT. FOUND SURVEY MONUMENTS USED ARE SHOWN HEREON.

4. BURIED UTILITIES AND/OR PIPE LINES ARE SHOWN PER VISIBLE SURFACE EVIDENCE. IF ANY UNDERGROUND UTILITY LOCATIONS ARE REQUIRED THEY WILL HAVE TO BE VERIFIED BY FIELD POT HOLING THE UTILITIES. TALISMAN AND THE SURVEYOR OF RECORD SHALL NOT BE LIABLE FOR THE LOCATION OR THE FAILURE TO NOTE THE LOCATION OF NON-VISIBLE UTILITIES.