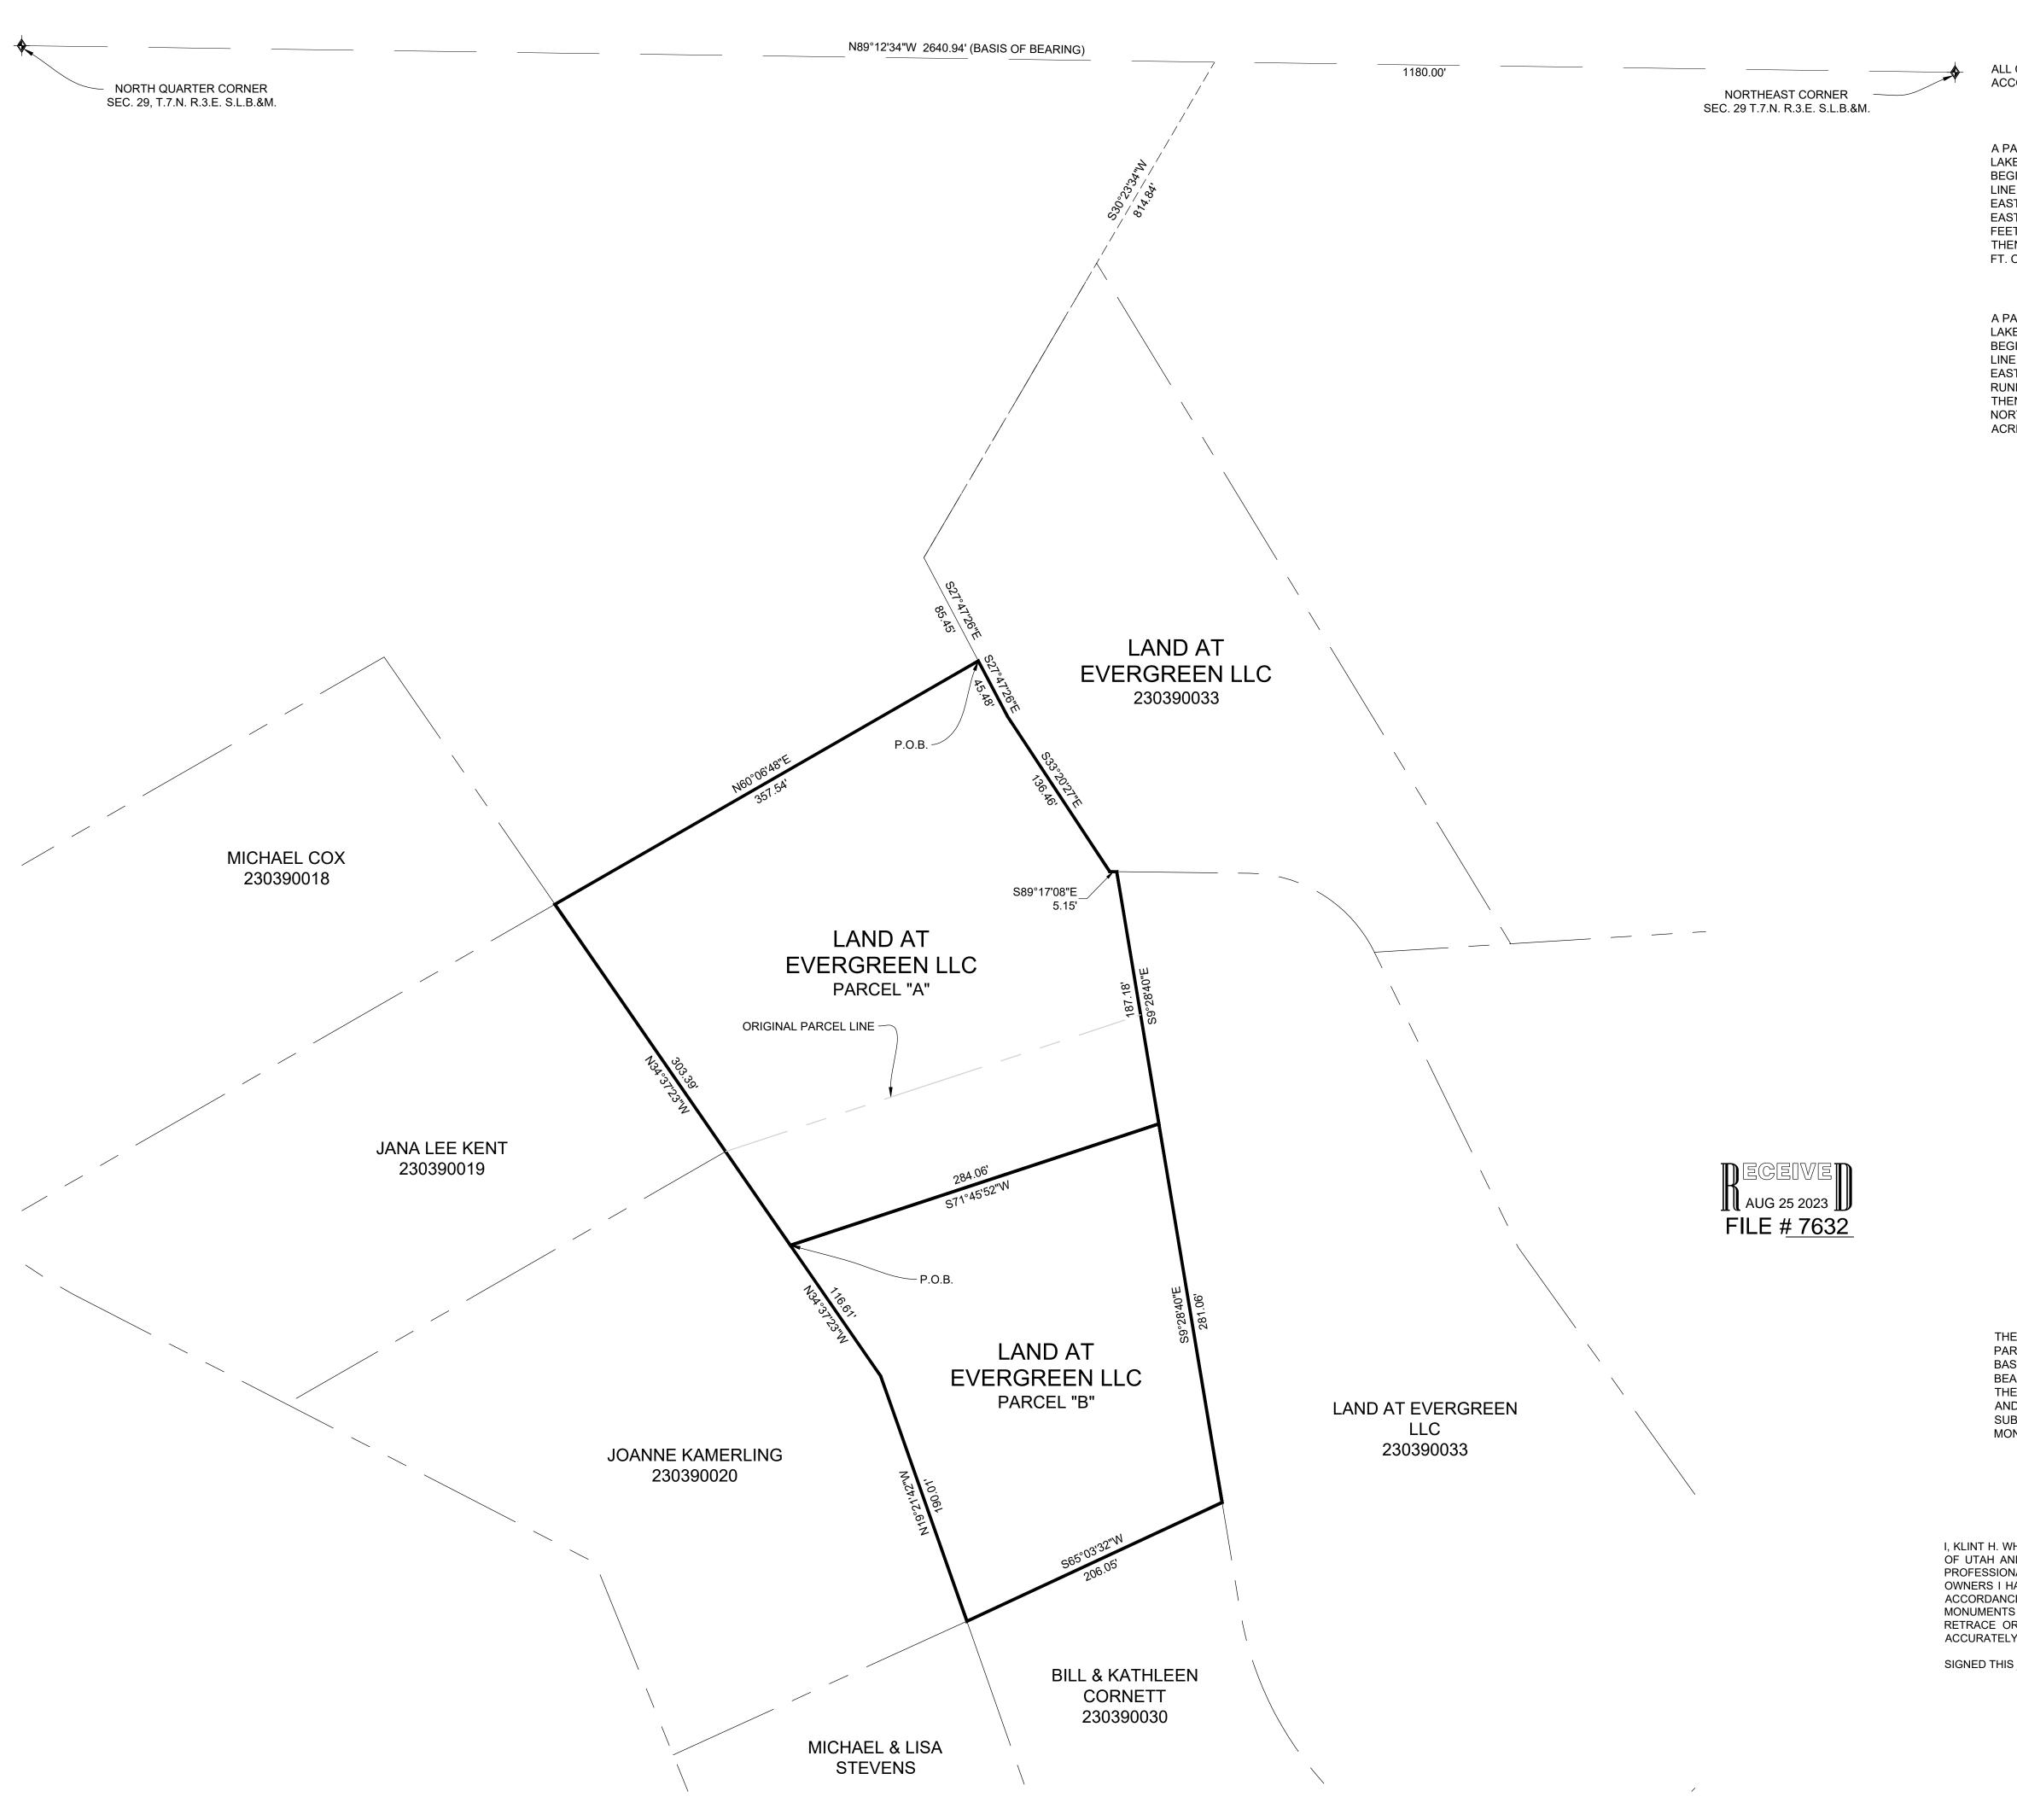

### RECORD BOUNDARY DESCRIPTION

ALL OF LOTS 670 & 671, EVERGREEN PARK SUBDIVISION NO. 1 IN WEBER COUNTY, UTAH, ACCORDING TO THE OFFICIAL PLAT THEREOF.

### PARCEL "A" BOUNDARY DESCRIPTION

A PART OF THE NORTHEAST QUARTER OF SECTION 29, TOWNSHIP 7 NORTH, RANGE 3 EAST, SALT LAKE BASE & MERIDIAN. MORE PARTICULARLY DESCRIBED AS FOLLOWS:

BEGINNING AT A POINT BEING LOCATED NORTH 89°12'34" WEST 1180.00 FEET ALONG THE NORTH LINE OF SAID NORTHEAST QUARTER AND SOUTH 30°23'34" WEST 814.84 FEET AND SOUTH 27°47'26" EAST 85.45 FEET; RUNNING THENCE SOUTH 27°47'26" EAST 45.48 FEET; THENCE SOUTH 33°20'27" EAST 136.46 FEET; THENCE SOUTH 89°17'08" EAST 5.15 FEET; THENCE SOUTH 09°28'40" EAST 187.18 FEET; THENCE SOUTH 71°45'52" WEST 284.06 FEET; THENCE NORTH 34°37'23" WEST 303.39 FEET; THENCE NORTH 60°06'48" EAST 357.54 FEET TO THE POINT OF BEGINNING. CONTAINING 111,932 SQ. FT. OR 2.57 ACRES.

#### PARCEL "B" BOUNDARY DESCRIPTION

A PART OF THE NORTHEAST QUARTER OF SECTION 29, TOWNSHIP 7 NORTH, RANGE 3 EAST, SALT LAKE BASE & MERIDIAN. MORE PARTICULARLY DESCRIBED AS FOLLOWS:

BEGINNING AT A POINT BEING LOCATED NORTH 89°12'34" WEST 1180.00 FEET ALONG THE NORTH LINE OF SAID NORTHEAST QUARTER AND SOUTH 30°23'34" WEST 814.84 FEET AND SOUTH 27°47'26" EAST 85.45 FEET AND SOUTH 60°06'48" WEST 357.54 FEET AND SOUTH 34°37'23" EAST 303.39 FEET; RUNNING THENCE NORTH 71°45'52" EAST 284.06 FEET; THENCE SOUTH 09°28'40" EAST 281.06 FEET; THENCE SOUTH 65°03'32' WEST 206.05 FEET; THENCE NORTH 19°21'42" WEST 190.01 FEET; THENCE NORTH 34°37'23" WEST 116.61 FEET TO THE POINT OF BEGINNING. CONTAINING 67,863 SQ. FT. OR 1.56 ACRES

# NARRATIVE

THE PURPOSE OF THIS SURVEY WAS TO ADJUST AND ESTABLISH THE PROPERTY LINES OF THE PARCELS AS SHOWN AND DESCRIBED HEREON. THE SURVEY WAS ORDERED BY DON CUMMINS. THE BASIS OF BEARING IS THE NORTH LINE OF THE NORTHEAST QUARTER OF SECTION 29, WHICH BEARS NORTH 89°12'34" WEST, WEBER COUNTY, UTAH NORTH, NAD 83 STATE PLANE GRID BEARING. THE BOUNDARY WAS DETERMINED BUY WARRANTY DEED RECORDED AS ENTRY NUMBER 2729801, AND DEEDS OF ADJOINING PROPERTY OWNERS. THE DEDICATED PLAT OF EVERGREEN PARK SUBDIVISION NO. 1 WAS ALSO USED TO DETERMINE BOUNDARY LOCATION ALONG WITH THE FOUND MONUMENTS AS SHOWN AND DESCRIBED HEREON.