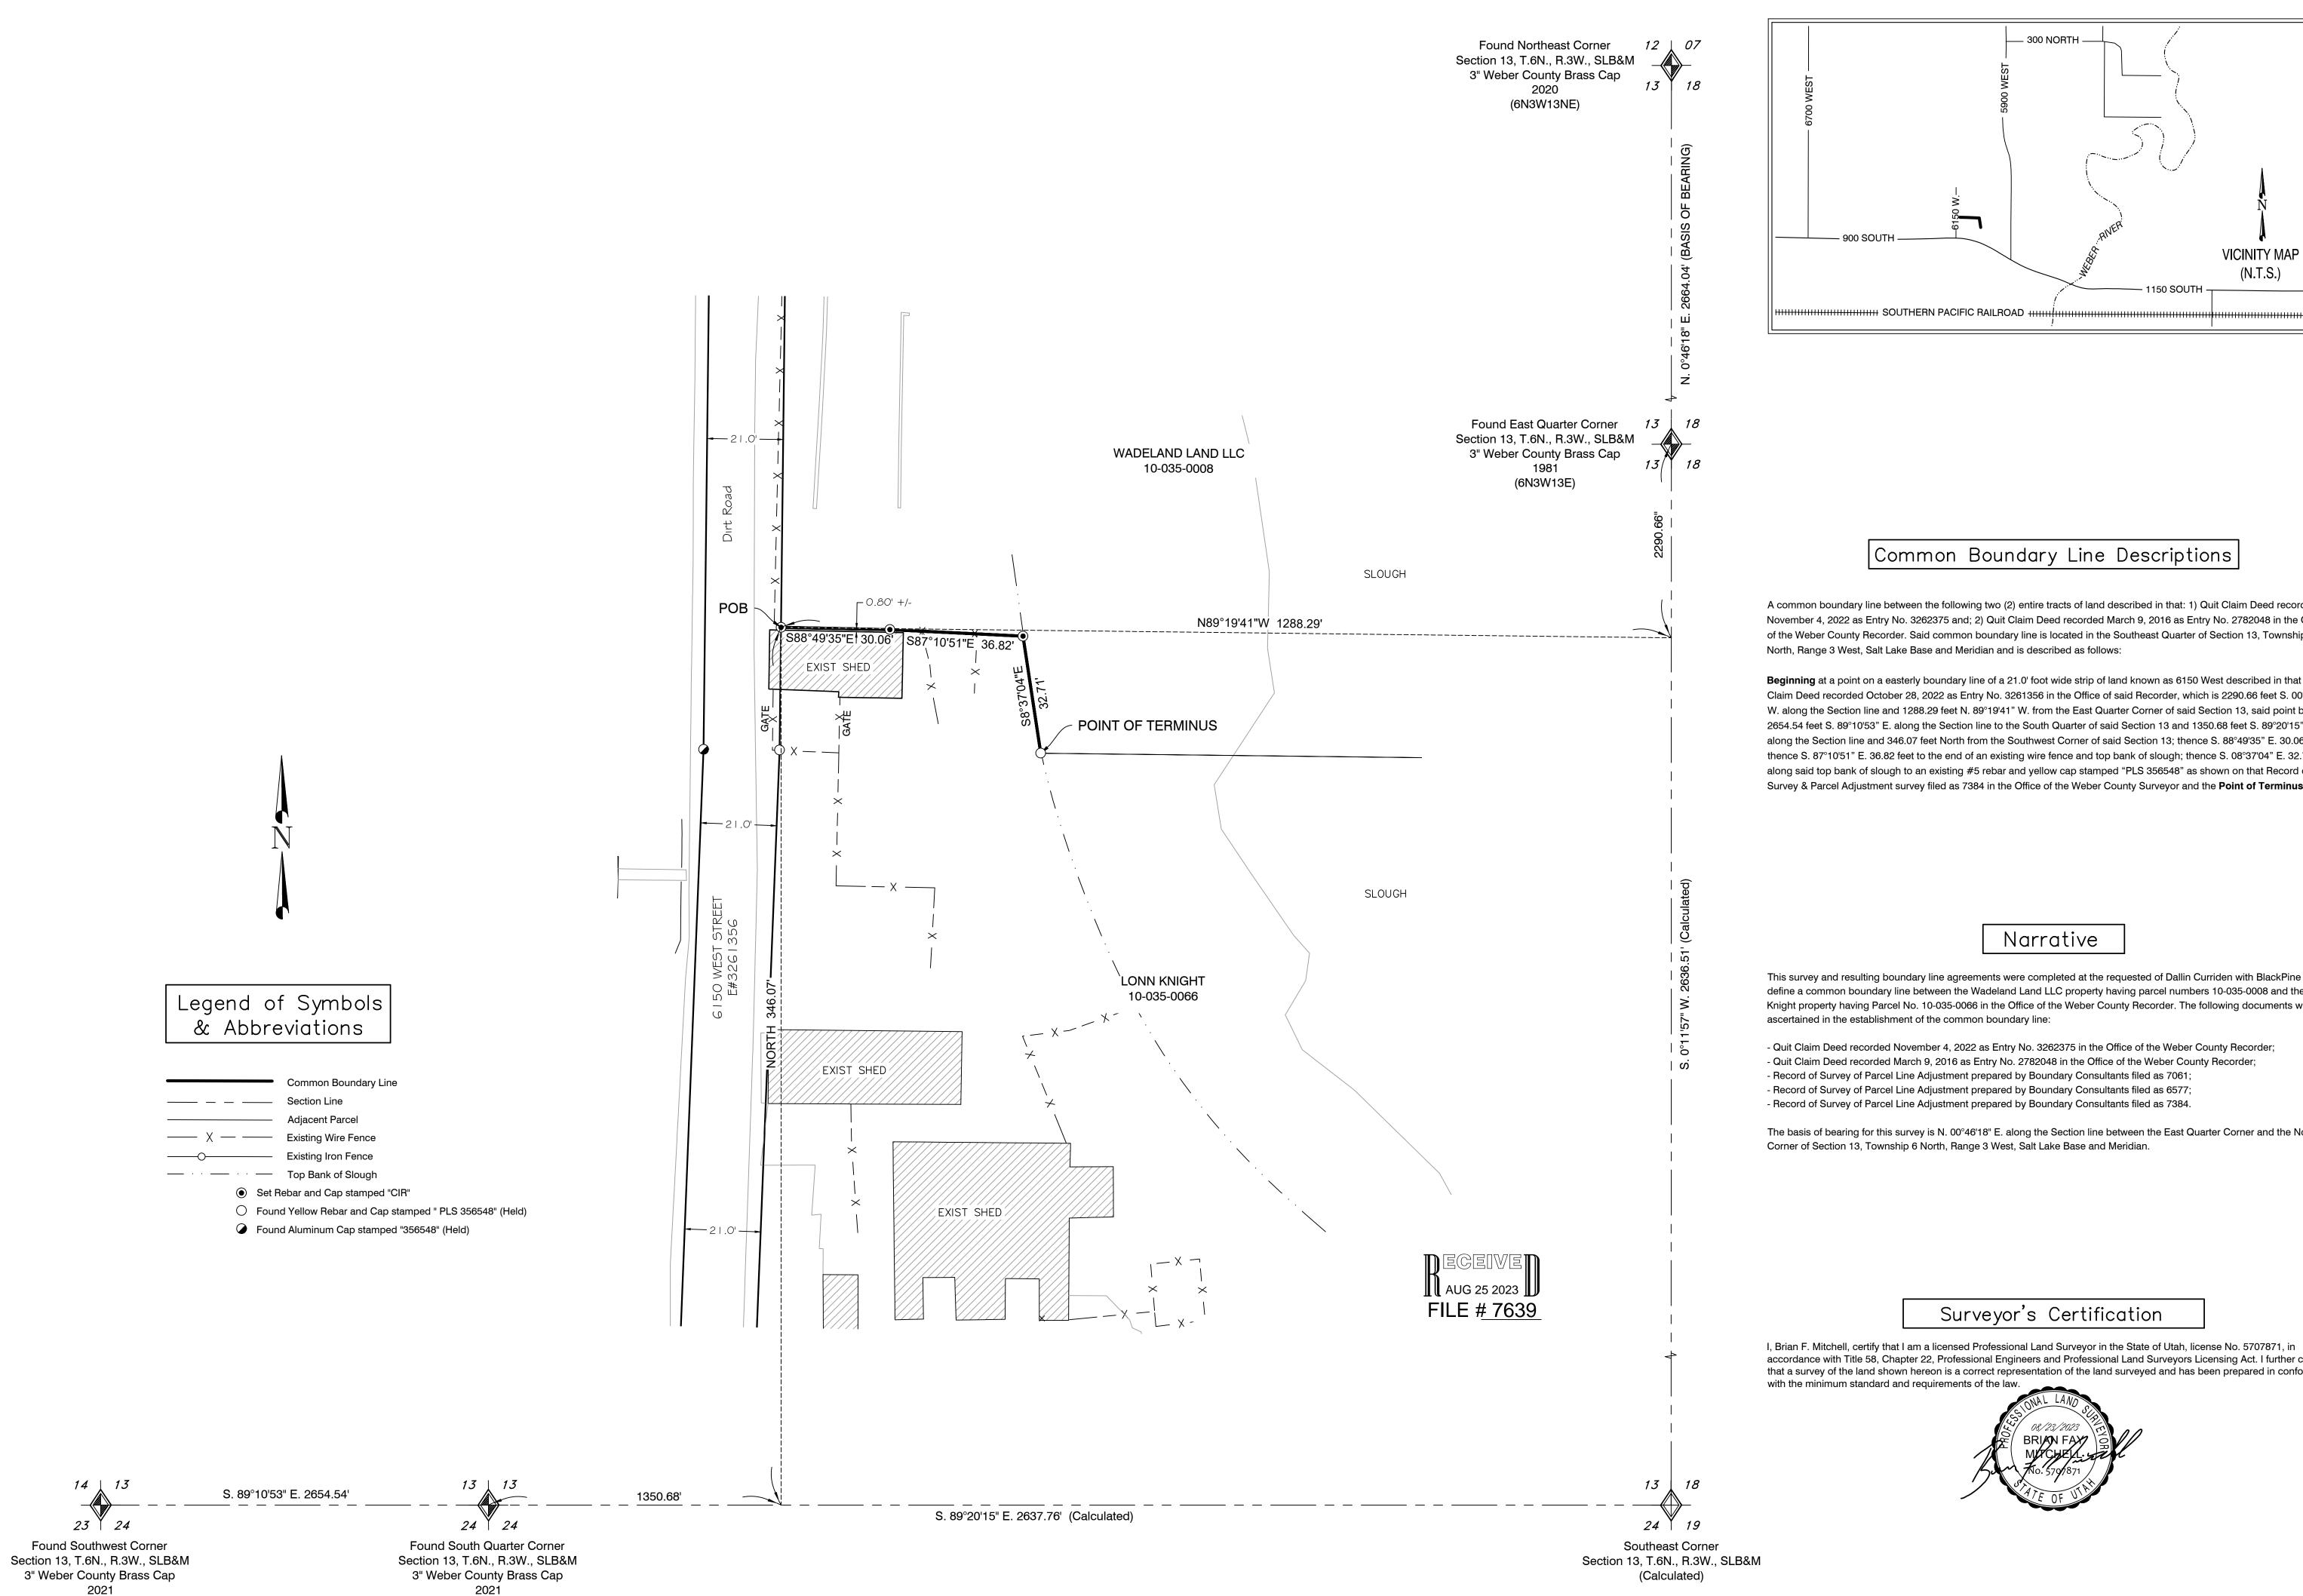

## Common Boundary Line Descriptions

A common boundary line between the following two (2) entire tracts of land described in that: 1) Quit Claim Deed recorded November 4, 2022 as Entry No. 3262375 and; 2) Quit Claim Deed recorded March 9, 2016 as Entry No. 2782048 in the Office of the Weber County Recorder. Said common boundary line is located in the Southeast Quarter of Section 13, Township 6

Beginning at a point on a easterly boundary line of a 21.0' foot wide strip of land known as 6150 West described in that Quit Claim Deed recorded October 28, 2022 as Entry No. 3261356 in the Office of said Recorder, which is 2290.66 feet S. 00°11'57" W. along the Section line and 1288.29 feet N. 89°19'41" W. from the East Quarter Corner of said Section 13, said point being 2654.54 feet S. 89°10'53" E. along the Section line to the South Quarter of said Section 13 and 1350.68 feet S. 89°20'15" E. along the Section line and 346.07 feet North from the Southwest Corner of said Section 13; thence S. 88°49'35" E. 30.06 feet; thence S. 87°10'51" E. 36.82 feet to the end of an existing wire fence and top bank of slough; thence S. 08°37'04" E. 32.71 feet along said top bank of slough to an existing #5 rebar and yellow cap stamped "PLS 356548" as shown on that Record of Survey & Parcel Adjustment survey filed as 7384 in the Office of the Weber County Surveyor and the **Point of Terminus**.

This survey and resulting boundary line agreements were completed at the requested of Dallin Curriden with BlackPine LLC to define a common boundary line between the Wadeland Land LLC property having parcel numbers 10-035-0008 and the Lonn Knight property having Parcel No. 10-035-0066 in the Office of the Weber County Recorder. The following documents were

- Quit Claim Deed recorded November 4, 2022 as Entry No. 3262375 in the Office of the Weber County Recorder;

- Record of Survey of Parcel Line Adjustment prepared by Boundary Consultants filed as 7384.

The basis of bearing for this survey is N. 00°46'18" E. along the Section line between the East Quarter Corner and the Northeast Corner of Section 13, Township 6 North, Range 3 West, Salt Lake Base and Meridian.