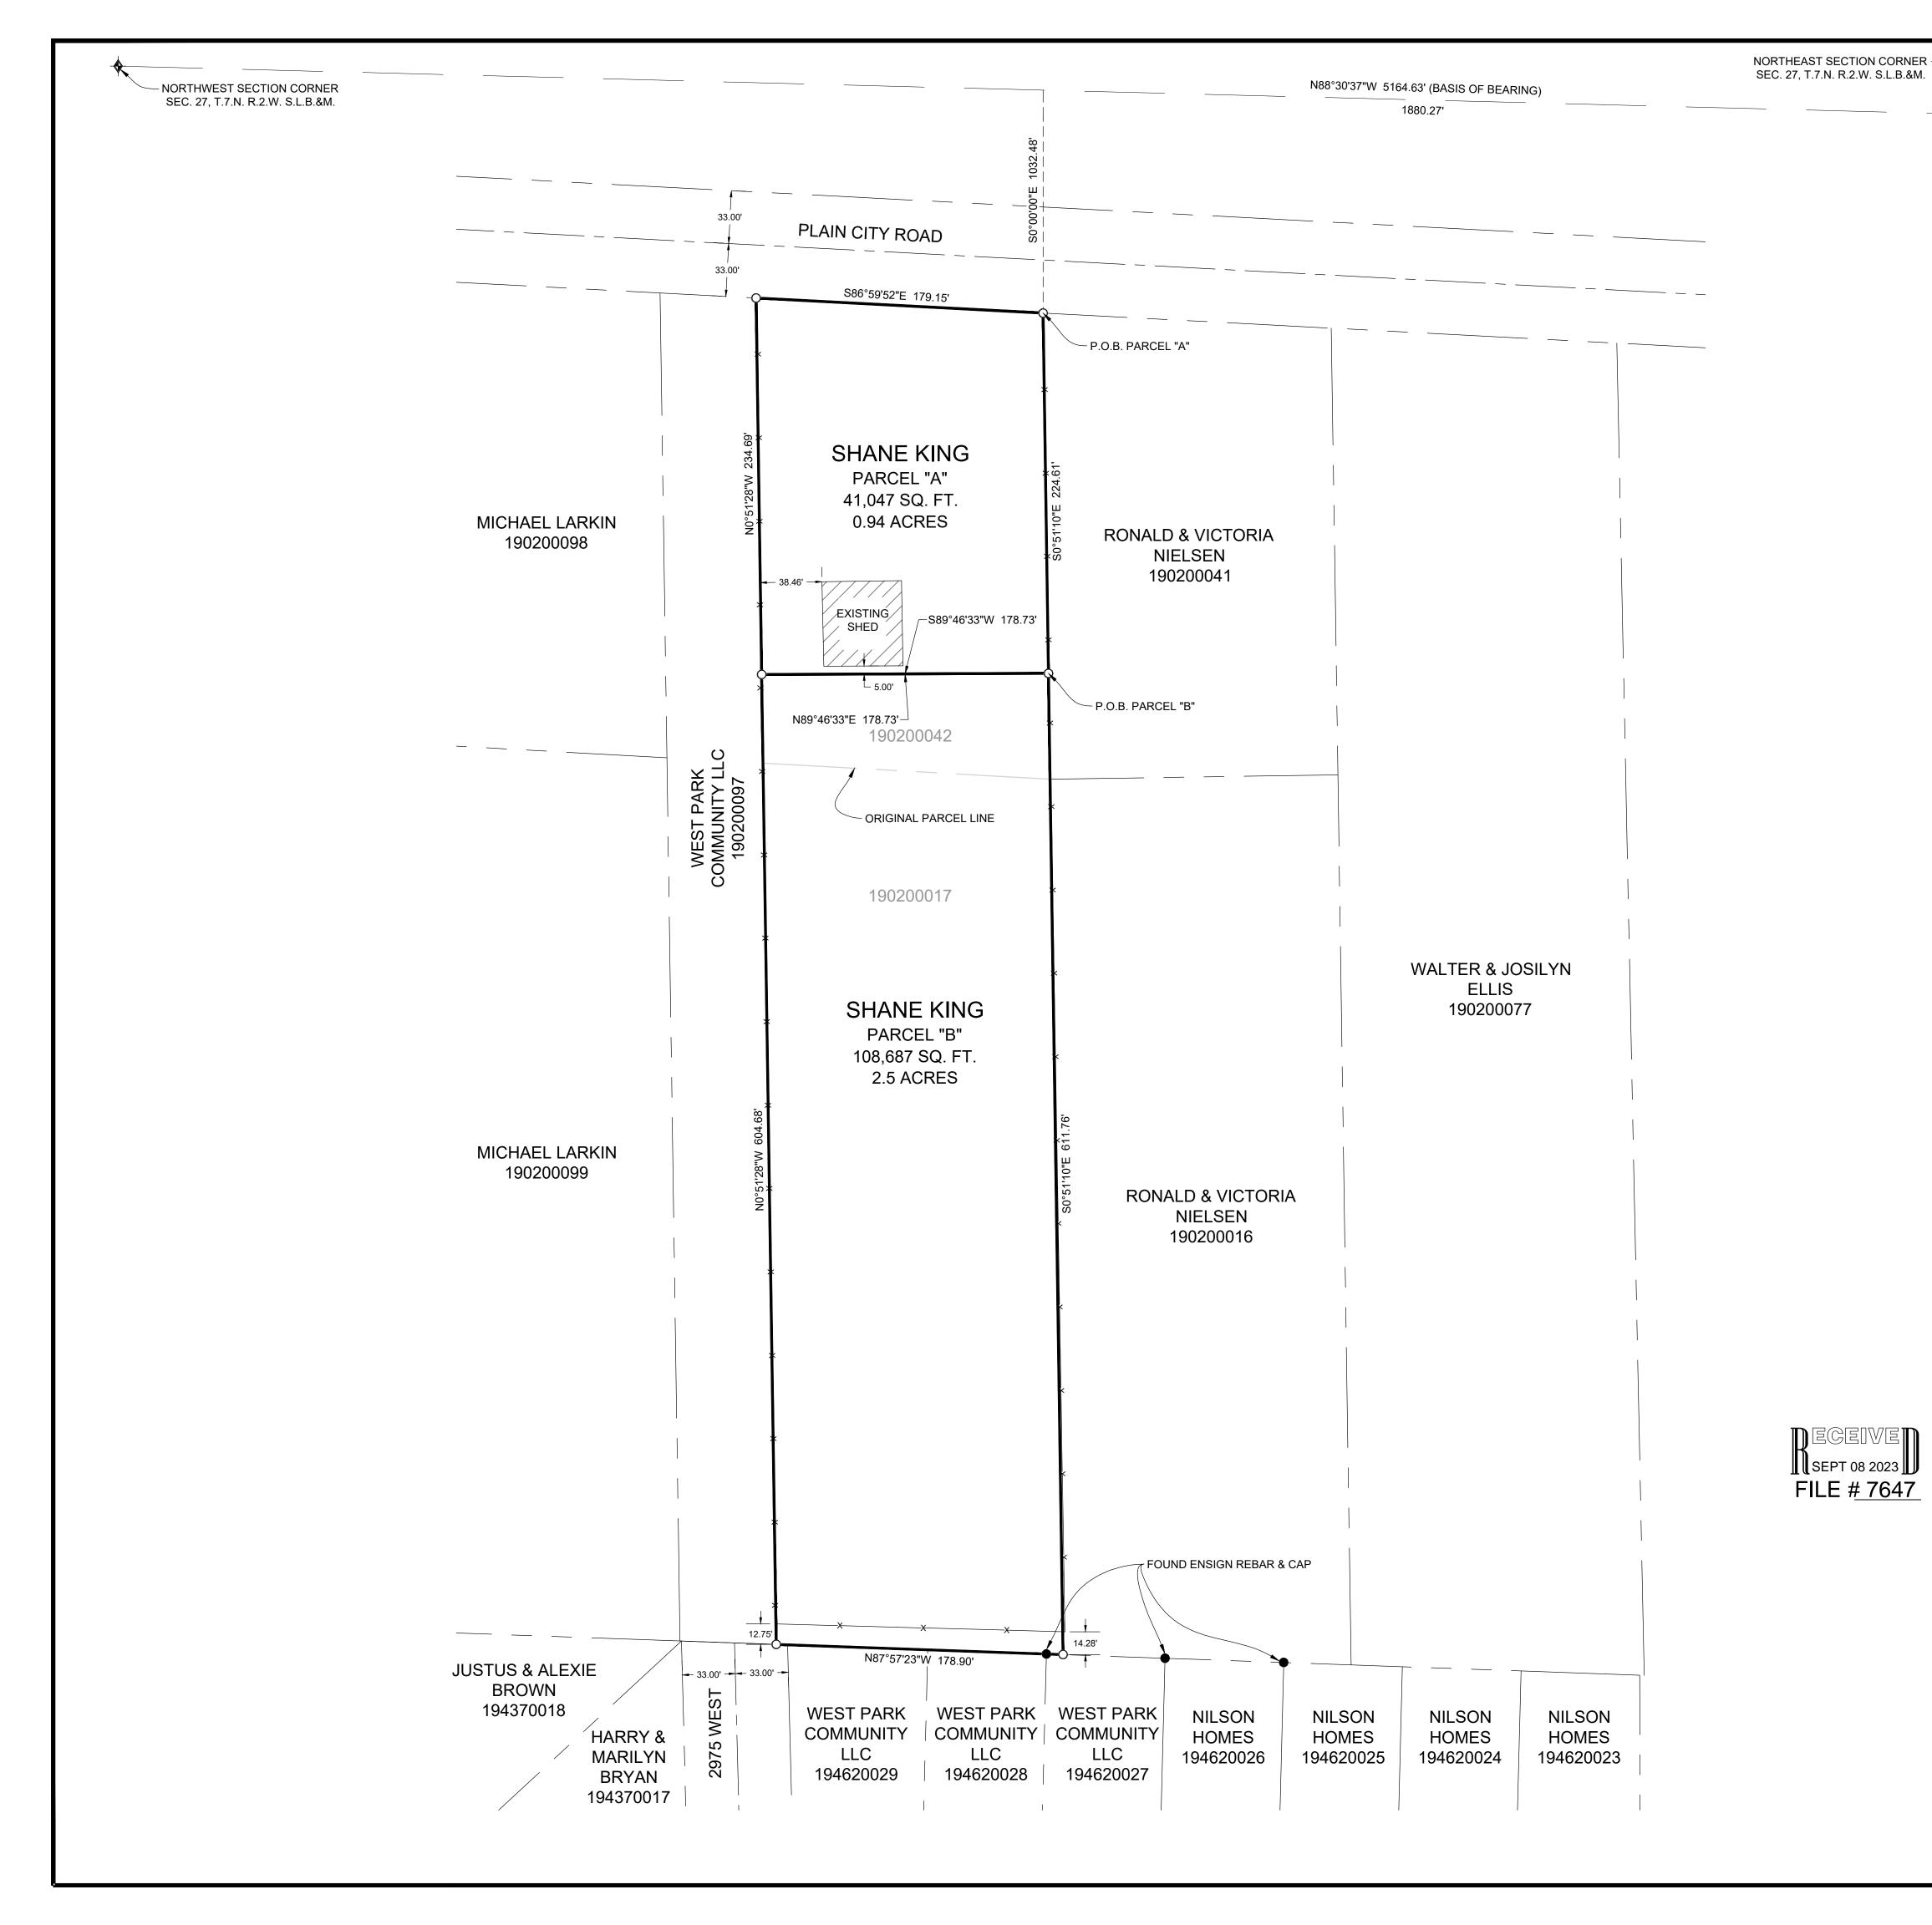

### ADJUSTED PARCEL "A" BOUNDARY DESCRIPTION

A PART OF THE NORTHEAST QUARTER OF SECTION 27, TOWNSHIP 7 NORTH, RANGE 2 WEST, OF THE SALT LAKE BASE AND MERIDIAN, MORE PARTICULARLY DESCRIBED AS FOLLOWS:

BEGINNING AT A POINT ON THE SOUTH RIGHT-OF-WAY LINE OF PLAIN CITY ROAD, SAID POINT BEING LOCATED NORTH 88°30'37" WEST 1880.27 FEET ALONG THE NORTH SECTION LINE OF SAID NORTHEAST QUARTER AND SOUTH 00°00'00" EAST 1032.48 FEET FROM THE NORTHEAST SECTION CORNER OF SAID SECTION 27; RUNNING THENCE SOUTH 00°51'10" EAST 224.61 FEET; THENCE SOUTH 89°46'33" WEST 178.73 FEET; THENCE NORTH 00°51'28" WEST 234.69 FEET TO A POINT ON SAID SOUTH RIGHT-OF-WAY LINE OF PLAIN CITY ROAD; THENCE ALONG SAID SOUTH RIGHT-OF-WAY LINE SOUTH 86°59'52" EAST 179.15 FEET TO THE POINT OF BEGINNING. CONTAINING 41,047 SQUARE FEET OR 0.94 ACRES

#### ADJUSTED PARCEL "B" BOUNDARY DESCRIPTION

A PART OF THE NORTHEAST QUARTER OF SECTION 27, TOWNSHIP 7 NORTH, RANGE 2 WEST, OF THE SALT LAKE BASE AND MERIDIAN, MORE PARTICULARLY DESCRIBED AS FOLLOWS:

BEGINNING AT A POINT BEING LOCATED NORTH 88°30'37" WEST 1880.27 FEET ALONG THE NORTH SECTION LINE OF SAID NORTHEAST QUARTER AND SOUTH 00°00'00" EAST 1032.48 FEET AND SOUTH 00°51'10" EAST 224.61 FEET FROM THE NORTHEAST SECTION CORNER OF SAID SECTION 27; RUNNING THENCE SOUTH 00°51'10" EAST 611.76 FEET TO THE NORTH BOUNDARY LINE OF THE WEST PARK VILLAGE SUBDIVISION PHASE 2; THENCE ALONG SAID NORTH SUBDIVISION BOUNDARY LINE NORTH 87°57'23" WEST 178.90 FEET; THENCE NORTH 00°51'28" WEST 604.68 FEET; THENCE NORTH 89°46'33" EAST 178.73 FEET TO THE POINT OF BEGINNING. CONTAINING 108,687 SQ. FT. OR 2.5 ACRES.

# NARRATIVE

THE PURPOSE OF THIS SURVEY WAS TO ADJUST, ESTABLISH, AND SET THE PROPERTY CORNERS OF THE PARCEL AS SHOWN AND DESCRIBED HEREON. THE SURVEY WAS ORDERED BY SHANE KING. THE BASIS OF BEARING IS THE NORTH LINE OF THE NORTH HALF OF SECTION 27, WHICH BEARS NORTH 88°30'37" WEST, WEBER COUNTY, UTAH NORTH, NAD 83 STATE PLANE GRID BEARING. THE BOUNDARY WAS DETERMINED BUY WARRANTY DEEDS RECORDED AS ENTRY NUMBERS 2385835 AND 2385836, AND DEEDS OF ADJOINING PROPERTY OWNERS. RECORD OF SURVEY NUMBERS 1316, 7545 AND THE DEDICATED PLATS OF WEST PARK VILLAGE PHASES 1 & 2 WERE ALSO USED TO DETERMINE BOUNDARY LOCATION ALONG WITH THE FOUND MONUMENTS AS SHOWN AND DESCRIBED HEREON.