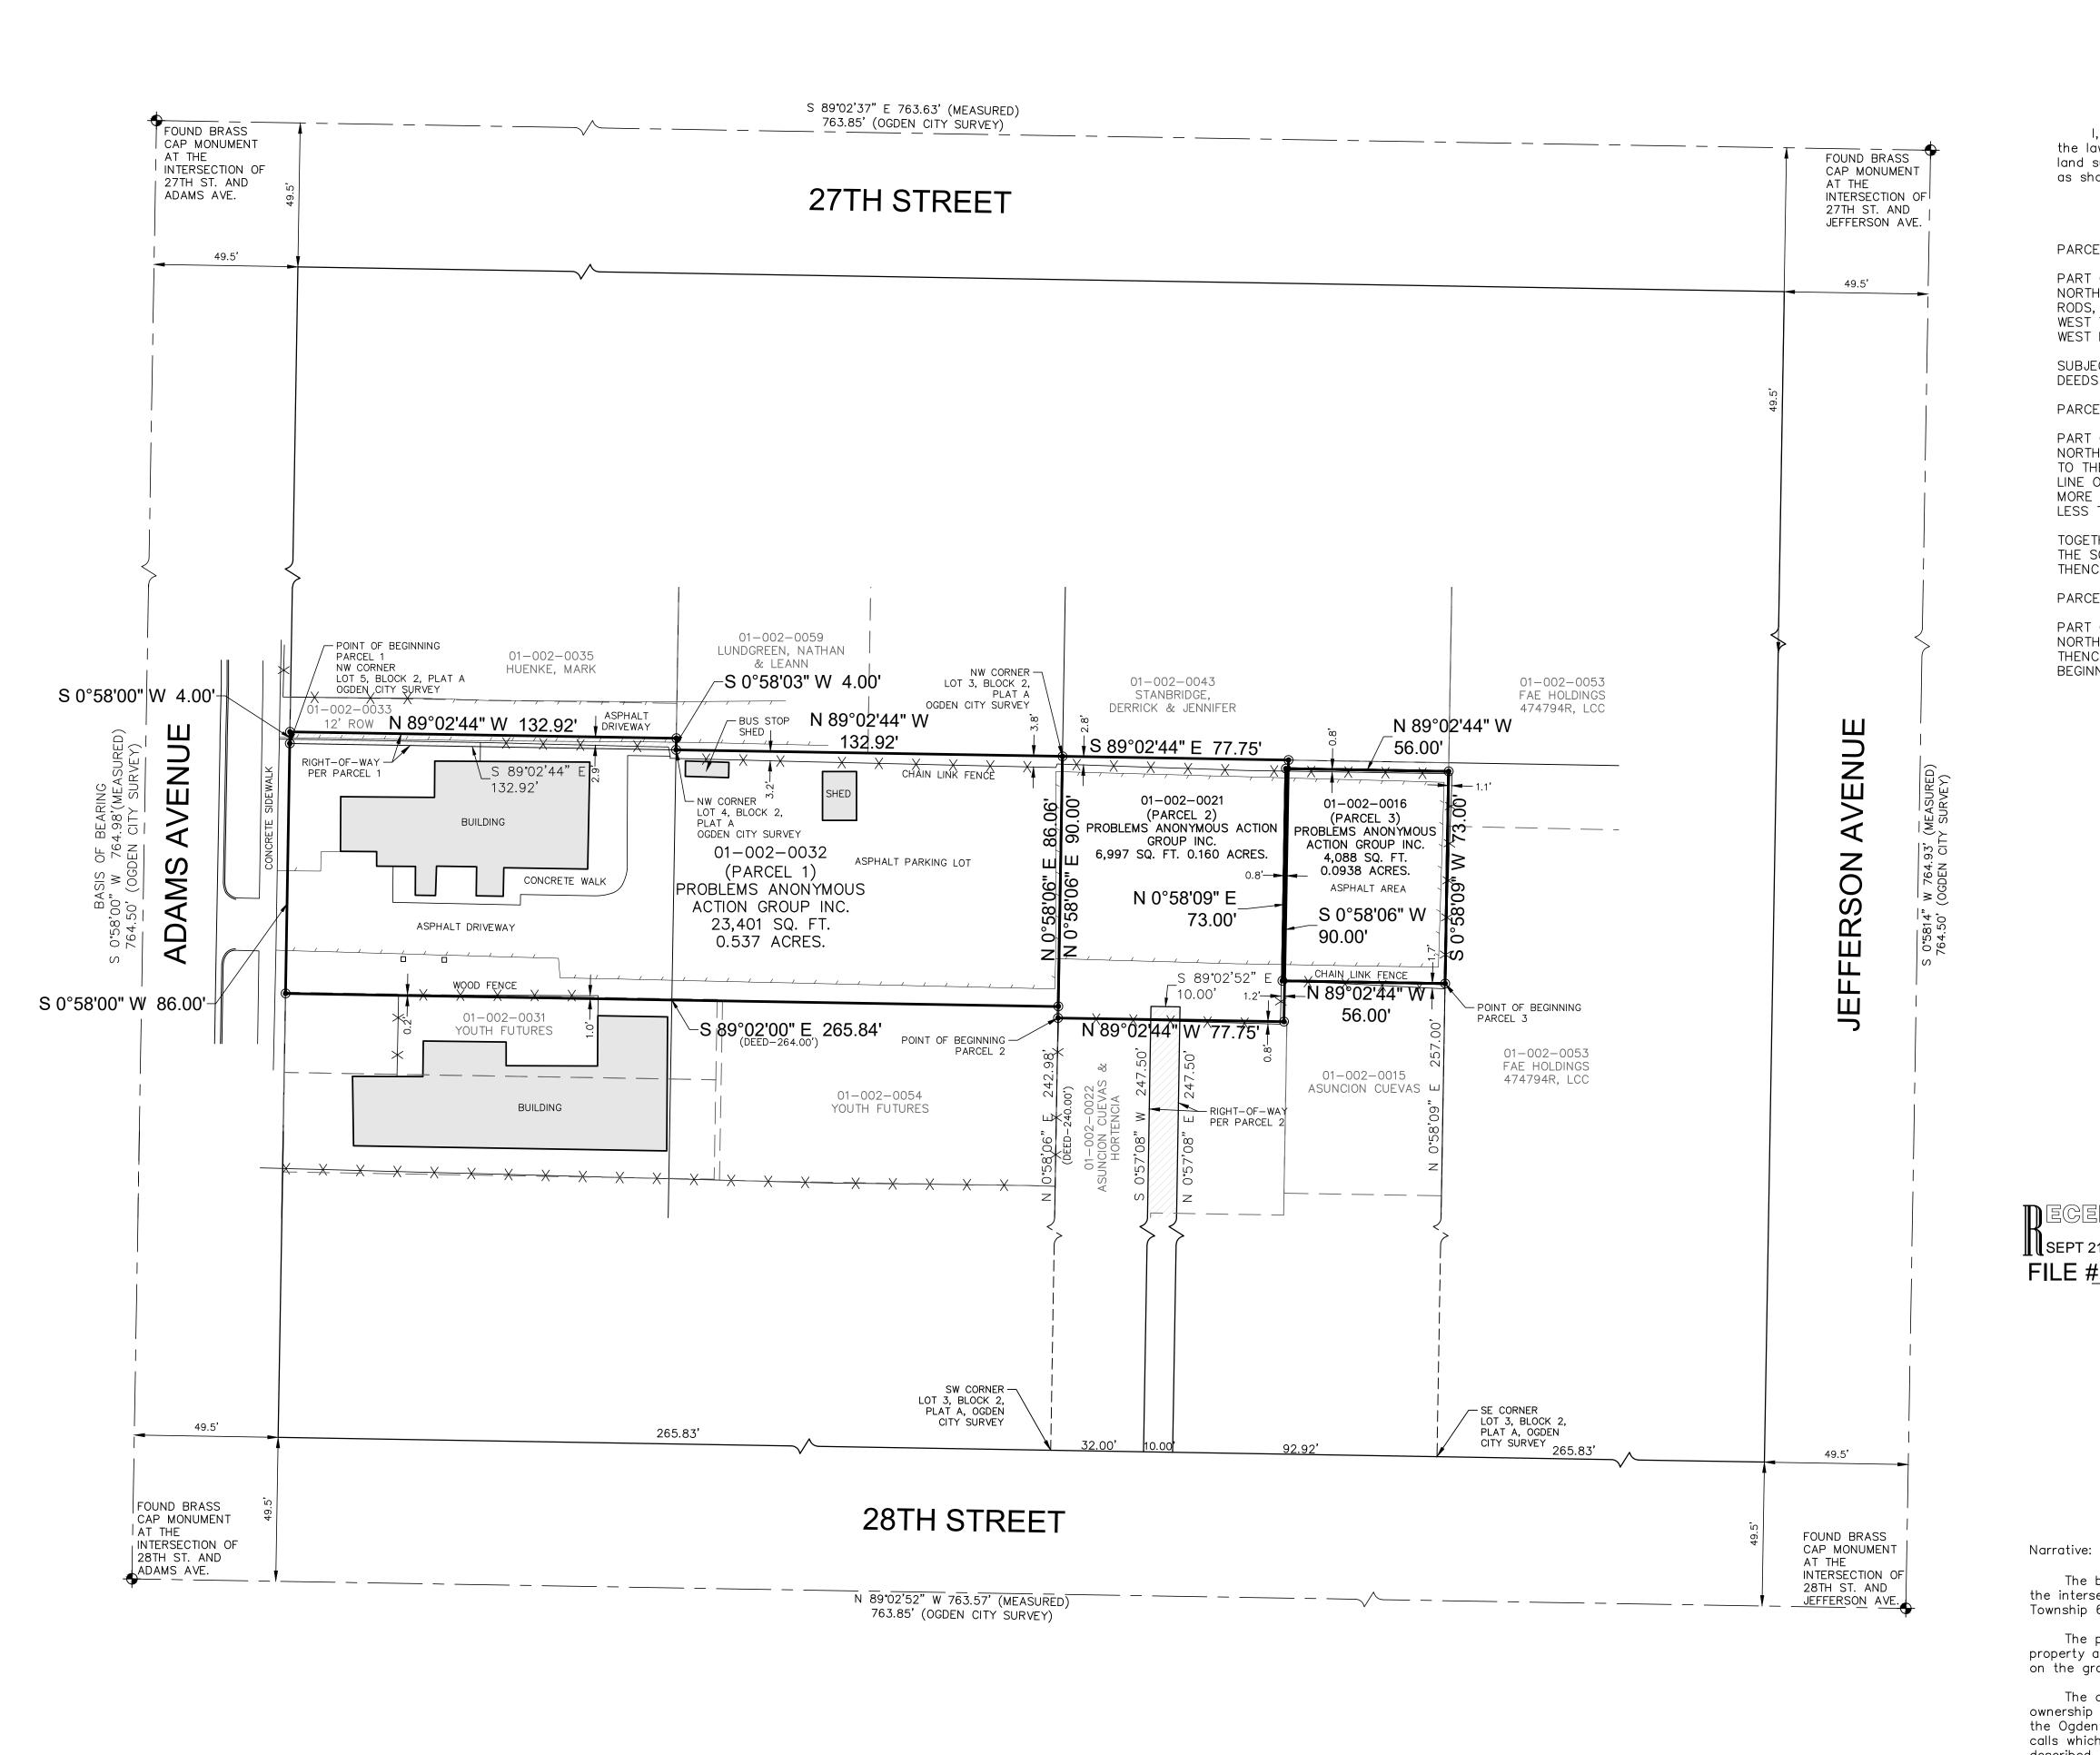

on the ground. The descriptions on Entry #2068990 are poorly written. It appears that dimensions from the ownership plat were used to write the descriptions instead of dimension shown on Drawing #2679 of the Ogden City Survey which do not agree. There are bounds to lot corners and lot lines on a few calls which have been held for the position of the parcels when available. All other lines are shown as described with dimensions to occupation lines. Boundary line agreements may be needed to bring descriptions and occupations into agreement.

## <u>Surveyor's Certificate</u>

I, Nathan B. Weber, certify that I am a Professional Land Surveyor as prescribed under the laws of the state of Utah and that I hold license no. 5152762. I further certify that a land survey was made of the property described below, and the findings of that survey are as shown hereon.

## Deed Description <u>Entry#2068990</u>

## PARCEL 1:

PART OF LOTS 4, 5 AND 6, BLOCK 2, PLAT A, OGDEN CITY SURVEY; BEGINNING AT THE NORTHWEST CORNER OF SAID LOT 5, RUNNING THENCE SOUTH 86 FEET, THENCE EAST 16 RODS, THENCE NORTH 86 FEET MORE OR LESS TO A POINT EAST OF THE BEGINNING, THENCE WEST TO THE NORTHWEST CORNER OF LOT 4, THENCE NORTH 4 FEET, THENCE WEST TO THE WEST LINE OF LOT 6, THENCE SOUTH 4 FEET TO THE PLACE OF BEGINNING.

SUBJECT TO RIGHT OF WAY ALONG THE MOST NORTHERLY 4 FEET AS DISCLOSED BY VARIOUS DEEDS OF RECORD.

PARCEL 2:

PART OF LOT 3, BLOCK 2, PLAT A, OGDEN CITY SURVEY: BEGINNING AT A POINT 240 FEET NORTH OF THE SOUTHWEST CORNER OF SAID LOT 3, AND RUNNING THENCE NORTH 90 FEET TO THE NORTHWEST CORNER OF SAID LOT; THENCE EAST 77 FEET 9 INCHES TO THE WEST LINE OF HINCHCLIFF PROPERTY AS DETERMINED BY COURT DECREE: THENCE SOUTH 90 FEET. MORE OR LESS, TO A POINT EAST OF BEGINNING; THENCE WEST 77 FEET 9 INCHES, MORE OR LESS TO BEGINNING;

TOGETHER WITH AND SUBJECT TO A RIGHT OF WAY BEGINNING AT A POINT 32 FEET EAST OF THE SOUTHWEST CORNER OF LOT 3, THENCE EAST 10 FEET; THENCE NORTH 15 RODS; THENCE WEST 10 FEET; THENCE SOUTH 15 RODS TO THE PLACE OF BEGINNING.

## PARCEL 3:

PART OF LOT 3, BLOCK 2, PLAT A, OGDEN CITY SURVEY: BEGINNING AT A POINT 257 FEET NORTH OF THE SOUTHEAST CORNER OF SAID LOT 3, RUNNING THENCE WEST 56 FEET, THENCE NORTH 73 FEET, THENCE EAST 56 FEET, THENCE SOUTH 73 FEET TO THE PLACE OF BEGINNING.

The basis of bearing is South 0°58'00" West between the found monuments in Adams Avenue at the intersections of 27th Street and 28th Street located in the Northwest Quarter of Section 33, Township 6 North, Range 1 West, Salt Lake Base and Meridian as shown.

The purpose of this survey is to retrace and monument the boundary of the above described property according to the official records and the location of pertinent existing improvements located

> LOCATED IN THE NORTHWEST QUARTER OF SECTION 33, TOWNSHIP 6 NORTH, RANGE 1 WEST, SALT LAKE BASE AND MERIDIAN