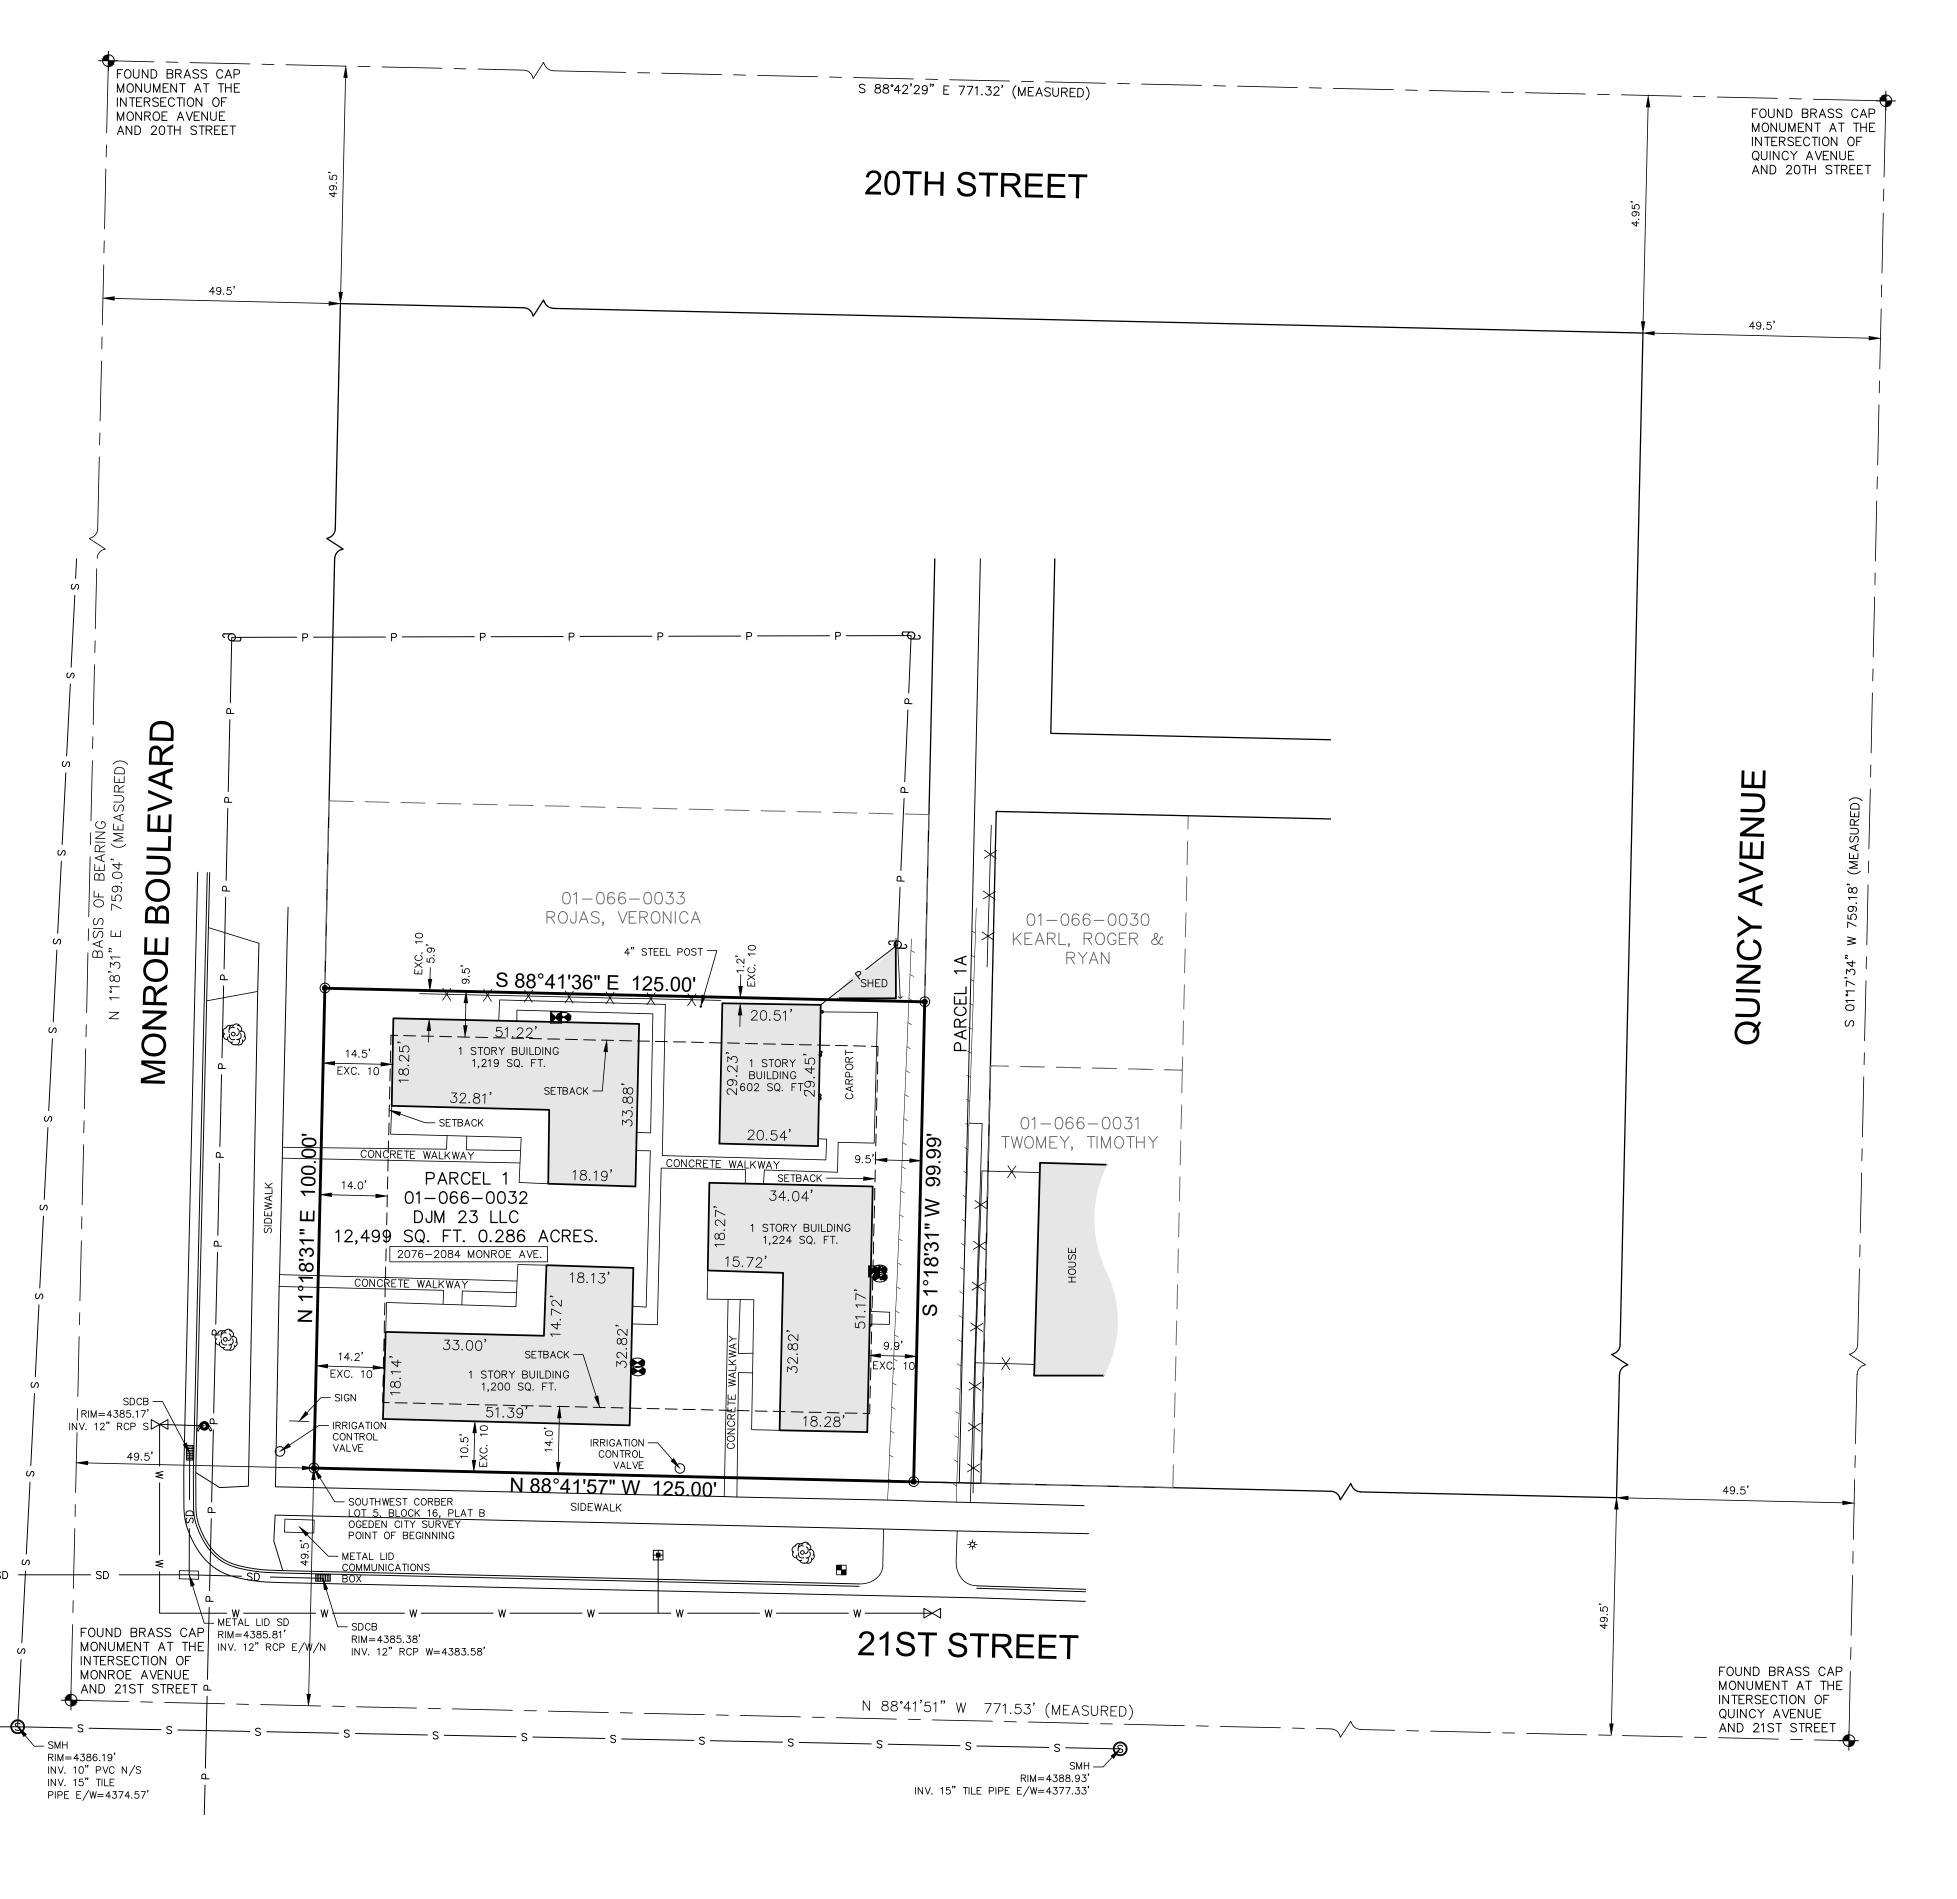

Date of Plat: <u>March 25, 2017</u>

Professional Land Surveyor Nathan B. Weber, PLS License No. 5152762

Legal Description

Part of Lot 5, Block 16, Plat B, OGDEN CITY SURVEY, Weber County Utah: Beginning at the Southwest corner of said Lot 5 and running thence North, along the West line of said Lot, 100 feet; thence East 125 feet; thence South 100 feet, to the North line of 21st Street; thence West 125 feet, to the point of beginning.

## SCHEDULE B- Section 2

10. Nonconforming Use & Noncomplying Structure Certificate, and the terms and conditions thereof. Wherein: Ogden City acknowledged the nonconforming use and non-complying structures at 2076, 2078, 2082, 2084 Monroe Blvd. & 808, 814 21st Street. Recorded: February 1, 2012

Entry No.: 2560626

Survey Findings: This item affects the property. The property has nonconforming setbacks in the front, side and rear yards. The minimum for the front yard—14', side yard—9.5' and rear yard—9.5'. The distances from the buildings to the property line is shown herein. The setback lines are also shown with dimensions.

## NOTES:

- 1. The basis of bearing is North 01°18'31" East between the found brass cap monuments found in Monroe Avenue at the intersections of 20th Street and 21st street located in the Northwest Quarter of Section 28,, Township 6 North, Range 1 West, and Salt Lake Base and Meridian as shown. The survey control was established with GPS from the Utah State VRS system. The GPS data was measured on the Utah State Plane Central USF NAD83 system and was then projected to a local ground system for this survey.
- 2. The purpose of this survey is to retrace and monument the boundary of the described property according to the official records and the location of pertinent existing improvements located on the ground.
- 3. This does not represent a title search by the surveyor. Title information was provided by others for the subject property.
- 4. The locations of underground utilities as shown hereon are based on above—ground structures. Locations of underground utilities/structures may vary from locations shown hereon. Additional buried utilities/structures may be encountered. No excavations were made during the progress of this survey to locate buried utilities/structures. Before excavations are begun, please contact blue stakes and appropriate agencies.
- 5. The Parcel contains 12,499 square feet or 0.286 acres.
- 6. The Purported address of the site 2076—2078 Monroe Boulevard, Ogden, Utah 84401.
- 7. The Parcel has access to 21st Street which is a public right of way.
- 8. There is 1 carport for parking in the Northeast portion of the property.

Boundary Line Lot Line Communications Box Right-of-Way Line Water Meter Adjoiner Line Water Valve Street Centerline Fire Hydrant Fence Line Sewer Manhole Edge of Asphalt Storm Drain Catch Basin Sanitary Sewer Line Storm Drain Manhole Overhead Power Line Gas Meter Water Line Storm Drain Line Property Corner