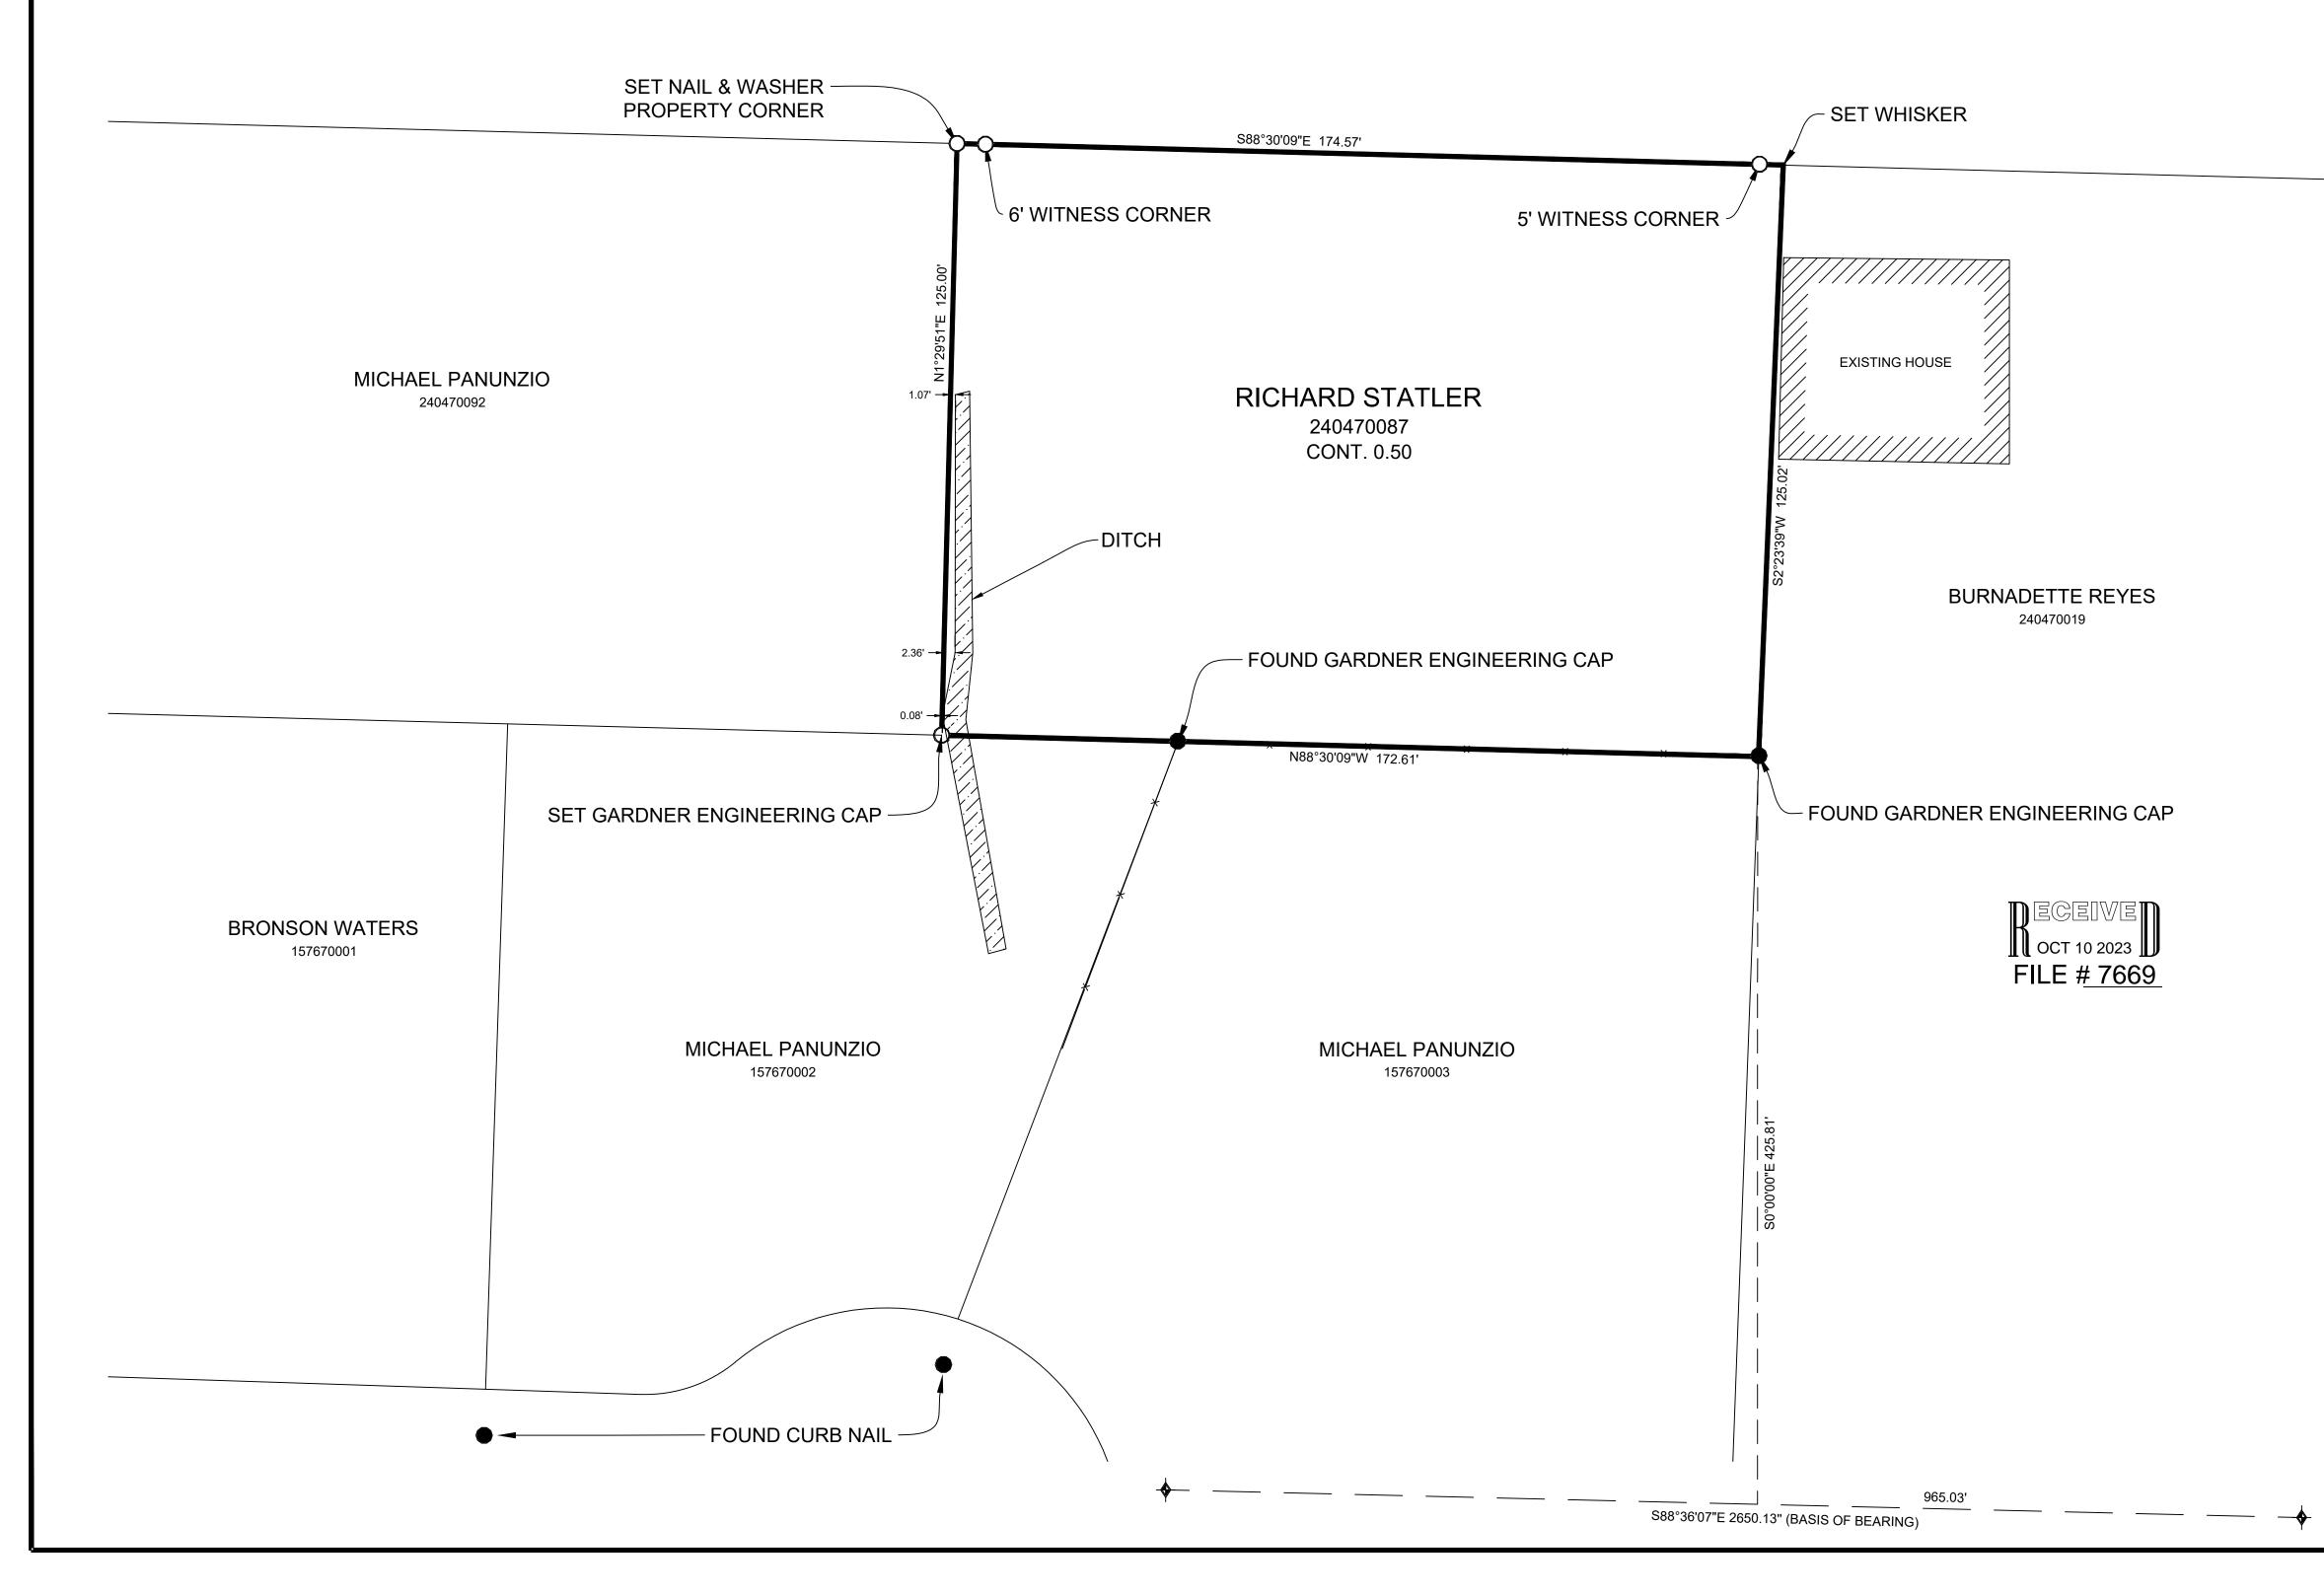

# 1975 NORTH STREET

#### BOUNDARY DESCRIPTION

PART OF SOUTHWEST QUARTER OF SECTION 33, TOWNSHIP 7 NORTH, RANGE 2 WEST, OF THE SALT LAKE BASE AND MERIDIAN MORE PARTICULARLY DESCRIBED AS FOLLOWS: BEGINNING AT A POINT ON THE SOUTH RIGHT-OF-WAY LINE OF 1975 NORTH STREET BEING LOCATED NORTH 00°53'10" EAST 548.85 FEET ALONG THE EAST LINE OF SAID SOUTHWEST QUARTER AND NORTH 88°30'09" WEST 1142.97 FEET ALONG SAID SOUTH RIGHT-OF-WAY LINE FROM THE SOUTHEAST CORNER OF SAID SOUTHWEST QUARTER; RUNNING THENCE ALONG SAID SOUTH RIGHT-OF-WAY LINE SOUTH 88°30'09" EAST 174.57 FEET TO AN EXISTING FENCE LINE; THENCE ALONG SAID EXISTING FENCE LINE SOUTH 02°23'39" WEST 125.02 FEET; THENCE NORTH 88°30'09" WEST172.61 FEET; THENCE NORTH 01°29'51" EAST 125.00 FEET TO THE POINT OF BEGINNING.

#### NARRATIVE

THE PURPOSE OF THIS SURVEY WAS TO ESTABLISH AND SET THE PROPERTY CORNERS OF THE PARCEL AS SHOWN AND DESCRIBED HEREON. THE SURVEY WAS ORDERED BY RICHARD STATLER. THE BASIS OF BEARING IS THE NORTH LINE OF THE NORTHWEST QUARTER OF SECTION 4, TOWNSHIP 6 NORTH, RANGE 2 WEST, OF THE SALT LAKE BASE AND MERIDIAN WHICH BEARS NORTH 88°36'07" WEST, WEBER COUNTY, UTAH NORTH, NAD 83 STATE PLANE GRID BEARING. THE BOUNDARY WAS DETERMINED BUY WARRANTY DEED RECORDED AS ENTRY NUMBER 2991273, AND DEEDS OF ADJOINING PROPERTY OWNERS. THE DEDICATED PLAT OF PANUNZIO ESTATES SUBDIVISION WAS ALSO USED TO DETERMINE BOUNDARY LOCATION ALONG WITH THE FOUND MONUMENTS AS SHOWN AND DESCRIBED HEREON.