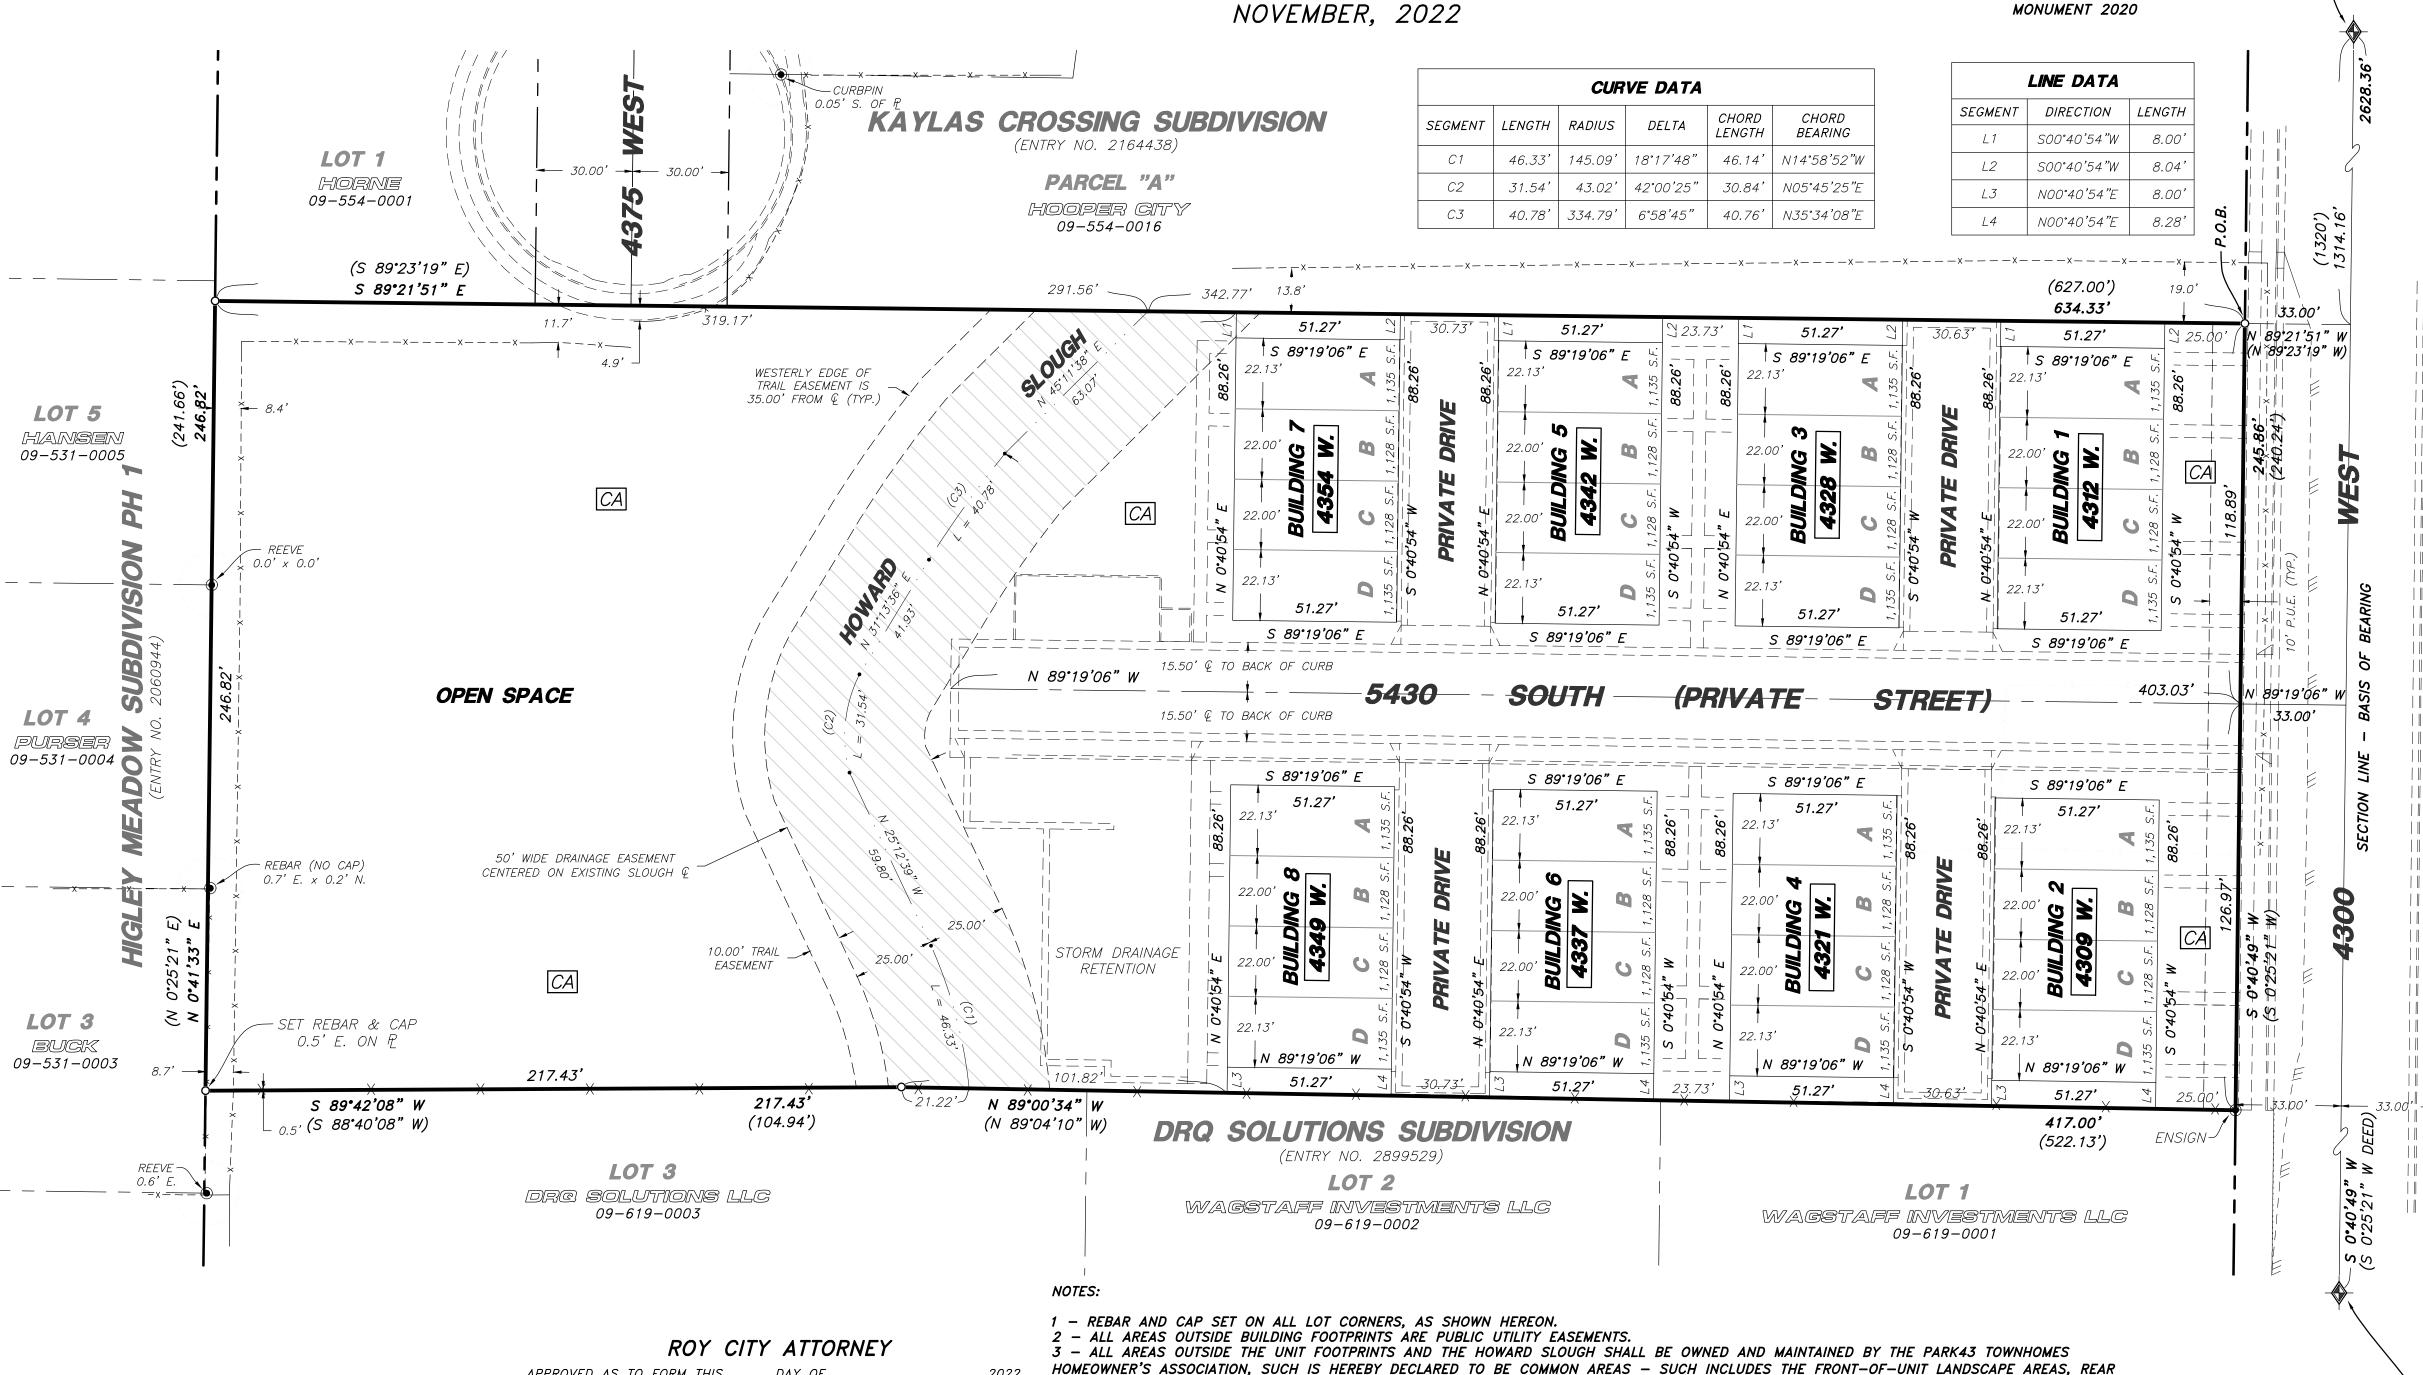

# PARK43 TOWNHOMES

ROY CITY, WEBER COUNTY, UTAH A PART OF THE SOUTHEAST QUARTER OF SECTION 17, TOWNSHIP 5 NORTH, RANGE 2 WEST, SALT LAKE BASE & MERIDIAN

LANDSCAPE AREAS, AND AREAS BETWEEN THE BUILDINGS.

LINES FROM THE WATER METERS TO THE INDIVIDUAL UNITS.

THE PARK43 TOWNHOMES HOMEOWNER'S ASSOCIATION.

STATE PLANE, CALCULATED N.A.D.83 BEARING.

TOWNHOMES HOMEOWNER'S ASSOCIATION.

4 - UNIT DIMENSIONS SHOWN INDICATE GROUND FLOOR/LAND AREAS.

# 10 - SQUARE FOOTAGES SHOWN ON EACH TOWNHOME ARE OF THE TOWNHOME FOOTPRINT, NOT TOTAL LIVING SPACE. THE PURPOSE OF THIS SURVEY WAS TO ESTABLISH AND SET THE PROPERTY CORNERS OF THE SUBDIVISION SHOWN AND DESCRIBED HEREON. THIS SURVEY WAS ORDERED BY JAYSON ADAM. THE CONTROL USED TO ESTABLISH THE PROPERTY CORNERS WAS THE EXISTING WEBER COUNTY

### ROY CITY ACCEPTANCE

5 - ON-SITE PRIVATE STREET (5430 SOUTH STREET), PRIVATE DRIVES, AND PARKING AREAS ARE OWNED AND MAINTAINED BY THE PARK43

THE SEWER LATERALS FROM THE SEWER MAINS TO THE INDIVIDUAL UNITS ARE MAINTAINED BY THE INDIVIDUAL UNIT OWNERS.

RECORDED AS ENTRY NO.'S 2164438, 2060944 & 2899529, IN THE WEBER COUNTY RECORDERS OFFICE.

6 - SANITARY SEWER MAINS WITHIN THE BOUNDARY OF THE SUBDIVISION ARE MAINTAINED BY THE PARK43 TOWNHOMES HOMEOWNER'S ASSOCIATION.

7 — ON—SITE CULINARY WATER MAINS AND FIRE HYDRANT(S) ARE MAINTAINED BY ROY CITY. THE INDIVIDUAL UNIT OWNERS MAINTAIN THE SERVICE

8 - STORM DRAINAGE SYSTEM: ANY ON-SITE STORM DRAINAGE PIPING, INLETS, APPURTENANCES, AND UNDERGROUND CHAMBERS ARE OWNED AND

9 - SECONDARY WATER: ALL ON-SITE SECONDARY WATER PIPING AND APPURTENANCES AFTER THE METER WILL BE OWNED AND MAINTAINED BY

NARRATIVE

SURVEYOR MONUMENTATION SURROUNDING SECTION 17, TOWNSHIP 5 NORTH, RANGE 2 WEST, S.L.B.&M ALONG WITH SURROUNDING SUBDIVISIONS

# SUBDIVISION BOUNDARY DESCRIPTION

A PART OF THE SOUTHEAST QUARTER OF SECTION 17, TOWNSHIP 5 NORTH, RANGE 2 WEST OF THE SALT LAKE BASE AND MERIDIAN.

BEGINNING AT THE SOUTHEAST CORNER OF HOOPER CITY PROPERTY, TAX ID NO. 09-554-0016, ALSO BEING THE SOUTHEAST CORNER OF PARCEL A, KAYLAS CROSSING SUBDIVISION, RECORDED AS ENTRY NO. 2164438 IN THE WEBER COUNTY RECORDER'S OFFICE, AND ALSO BEING A POINT ON THE WEST RIGHT-OF-WAY LINE OF 4300 WEST STREET LOCATED 1314.16 FEET SOUTH 00°40'49" WEST (1320' SOUTH 0°25'21" WEST BY RECORD) ALONG THE EAST LINE OF SAID NORTHEAST QUARTER AND 33.00 FEET NORTH 89°21'51" WEST (NORTH 89°23'19" WEST BY RECORD) FROM THE EAST QUARTER CORNER OF SAID SECTION 17;

RUNNING THENCE SOUTH 00°40'49" WEST 245.86 FEET (SOUTH 0°25'21" WEST 240.24' BY RECORD) ALONG SAID WEST RIGHT-OF-WAY LINE TO THE NORTHEAST CORNER OF DRO SOLUTIONS SUBDIVÍSION, RECORDED AS ENTRY NO. 2899529; THENCE ALONG THE NORTH LINE OF SAID DRQ SOLUTIONS SUBDIVISION THE FOLLOWING TWO (2) COURSES: (1) NORTH 89°00'34" WEST 417.00 FEET (NORTH 89°04'10" WEST 522.13 FEET BY RECORD); AND (2) SOUTH 89°42'08" WEST 217.43 FEET (SOUTH 88°40'08" WEST 104.94 FEET BY RECORD) TO THE EAST BOUNDARY OF HIGLEY MEADOW SUBDIVISION PHASE 1, RECORDED AS ENTRY NO. 2060944; THENCE NORTH 00°41'33" EAST 246.82 FEET (NORTH 0°25'21" EAST 241.66 FEET BY RECORD) ALONG SAID EAST BOUNDARY TO THE SOUTHWEST CORNER OF LOT 1, OF SAID KAYLAS CROSSING SUBDIVISION; THENCE SOUTH 89°21'51" EAST 634.33 FEET (SOUTH 89°23'19" WEST 627.00 FEET BY RECORD) ALONG THE SOUTH LINE OF SAID LOT 1 AND THEN ALONG THE SOUTH LINE OF SAID PARCEL A TO THE POINT OF BEGINNING. CONTAINING 3.564 ACRES.