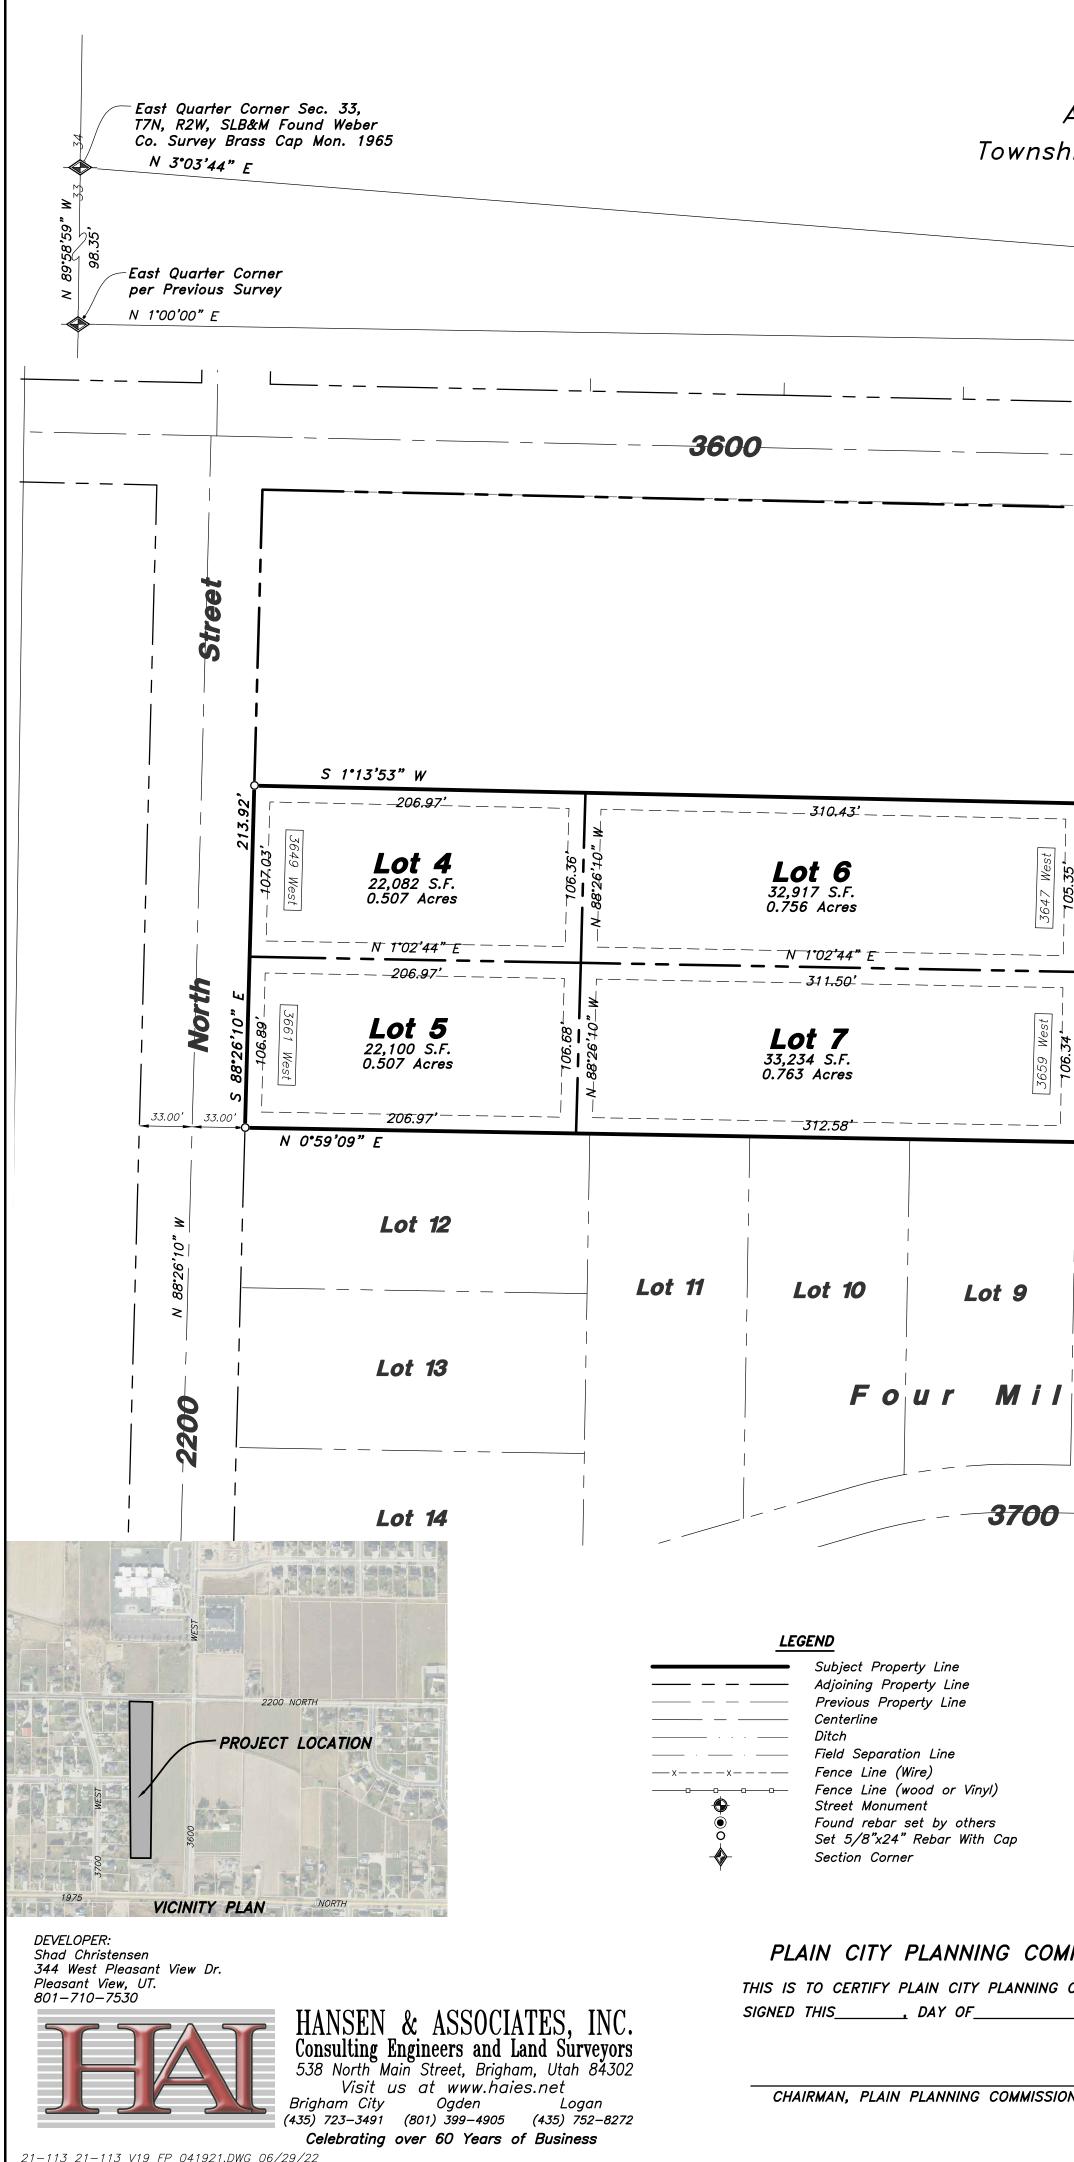

| A Part                                    | Plair<br>of th | n City, W<br>ne South<br>Range                                                                                              | Yeber County,<br>east Quarter<br>2 West, Salt<br>2022                                                                                                                                                                                                     | , Utah<br>of Section                                                                                                                                                 | 33,                                                                                                                   | dian                                                                                                 |                                   |                                                                                                                                        |                                               |  |
|-------------------------------------------|----------------|-----------------------------------------------------------------------------------------------------------------------------|-----------------------------------------------------------------------------------------------------------------------------------------------------------------------------------------------------------------------------------------------------------|----------------------------------------------------------------------------------------------------------------------------------------------------------------------|-----------------------------------------------------------------------------------------------------------------------|------------------------------------------------------------------------------------------------------|-----------------------------------|----------------------------------------------------------------------------------------------------------------------------------------|-----------------------------------------------|--|
|                                           | Section        | Line – Basis of                                                                                                             | <sup>r</sup> Bearing Weber Co. Grid                                                                                                                                                                                                                       |                                                                                                                                                                      |                                                                                                                       |                                                                                                      |                                   |                                                                                                                                        | Si                                            |  |
|                                           | S              | ection Line Per                                                                                                             | Previous Surveys                                                                                                                                                                                                                                          |                                                                                                                                                                      |                                                                                                                       |                                                                                                      |                                   |                                                                                                                                        | Si<br>TT<br>Pi<br>Ci                          |  |
|                                           | L              |                                                                                                                             | L                                                                                                                                                                                                                                                         |                                                                                                                                                                      | _ L                                                                                                                   |                                                                                                      |                                   | w 800.11                                                                                                                               |                                               |  |
|                                           | Right          | — — We<br>– of-Way Per Ga                                                                                                   | st                                                                                                                                                                                                                                                        |                                                                                                                                                                      |                                                                                                                       | — – — <b>St</b> l                                                                                    | reet                              | 1 "00,00.06 N                                                                                                                          |                                               |  |
| R&A Robson Properties, LLC<br>19-035-0065 |                |                                                                                                                             |                                                                                                                                                                                                                                                           |                                                                                                                                                                      |                                                                                                                       |                                                                                                      |                                   |                                                                                                                                        |                                               |  |
|                                           |                |                                                                                                                             |                                                                                                                                                                                                                                                           |                                                                                                                                                                      |                                                                                                                       |                                                                                                      |                                   |                                                                                                                                        | 9 <u>"</u> W                                  |  |
| 10.0' PUE (typ)<br>30.00' 30.00' 229.14'  |                |                                                                                                                             |                                                                                                                                                                                                                                                           |                                                                                                                                                                      |                                                                                                                       |                                                                                                      |                                   | <u>S 88'26'12"</u><br>100.00'                                                                                                          | Lot 3                                         |  |
| 211.56' 00.00                             |                |                                                                                                                             | ot 8                                                                                                                                                                                                                                                      |                                                                                                                                                                      |                                                                                                                       | <u>321.63'</u>                                                                                       | <u>1128.17'</u><br>————<br>P.O.B. | ,8<br>08                                                                                                                               | <u>192.38'</u> _                              |  |
| Street                                    | .92°£01 — —    | 23                                                                                                                          | 665 S.F.<br>43 Acres                                                                                                                                                                                                                                      | 103.15                                                                                                                                                               |                                                                                                                       |                                                                                                      |                                   | 0.00                                                                                                                                   | n<br>Sulla                                    |  |
|                                           |                |                                                                                                                             | *12'09'' <u>E</u> — — — — — — — — — — — — — — — — — — —                                                                                                                                                                                                   |                                                                                                                                                                      | <b>Lot</b><br>91,915<br>2.110                                                                                         | 5 S.F.                                                                                               |                                   | 209.0                                                                                                                                  | <u>192.38'</u>                                |  |
| 1 "15,00.68 N 30.00'                      | 3658 West      |                                                                                                                             |                                                                                                                                                                                                                                                           |                                                                                                                                                                      |                                                                                                                       |                                                                                                      |                                   | N 88°26'12" W<br>100.00'                                                                                                               | Lot 1                                         |  |
| <b>\$0.00</b>                             |                |                                                                                                                             |                                                                                                                                                                                                                                                           | 548.66'                                                                                                                                                              |                                                                                                                       |                                                                                                      | 1128.21'                          | N 0°59'09"                                                                                                                             | E                                             |  |
|                                           | Lot 8          |                                                                                                                             | Lot 7<br>Subd.                                                                                                                                                                                                                                            | Lot 6                                                                                                                                                                | Lot £                                                                                                                 | 5   <i>L</i> o                                                                                       | <b>ot 4</b>                       | Lot 3                                                                                                                                  | <br> <br> <br>                                |  |
| 5100                                      |                |                                                                                                                             |                                                                                                                                                                                                                                                           |                                                                                                                                                                      |                                                                                                                       |                                                                                                      |                                   |                                                                                                                                        |                                               |  |
| 54                                        |                |                                                                                                                             | L                                                                                                                                                                                                                                                         | West                                                                                                                                                                 |                                                                                                                       |                                                                                                      |                                   |                                                                                                                                        | Street                                        |  |
|                                           |                | 2 – Rebar o<br>and gutter o<br>3 – Each lo<br>quality/erosio                                                                | ic utility easements (P.<br>and cap set on all bac<br>on all side yard project<br>of control measures co<br>would be to bays a si                                                                                                                         | k lot corners with cl<br>ions.<br>onstruction is to imp<br>ommonly called BMP's                                                                                      | urb nails set in<br>Nement two sto<br>s ('Best Manag                                                                  | n top back of cu<br>orm water<br>ement Practices').                                                  |                                   |                                                                                                                                        |                                               |  |
|                                           |                | storm flows<br>found on the<br>The purpose<br>Subdivision a<br>Christensen.<br>Estates Suba<br>Monumentatic<br>East line of | would be to have a sw<br>before discharging over<br>e City's website under<br>of this survey was to<br>s shown and described<br>The control used to e<br>livision to the west alor<br>on surrounding Section<br>said Section which bed<br>A.D.83 Bearing. | r the curb into the s<br>the Public Works dep<br>establish and set the<br>hereon. The survey<br>establish the property<br>ng with the existing<br>33, T7N, R2W, SLB& | street. BMP e.<br>partment section<br>e property corr<br>y was ordered<br>corners was<br>Weber County<br>M. The basis | xamples can be<br>n.<br>hers of the 6 Lot<br>by Shad<br>the Four Mile<br>Survey<br>of bearing is the |                                   |                                                                                                                                        | Scale: 1<br>0 (<br>Scale i<br>(Data in Parent |  |
| MISSION                                   |                | PLAIN CITY ACCEPTANCE PLAIN                                                                                                 |                                                                                                                                                                                                                                                           |                                                                                                                                                                      |                                                                                                                       |                                                                                                      |                                   | Y ENGINE                                                                                                                               |                                               |  |
| COMMISSION.<br>, 2022.                    |                | THIS PLAT WERE DULY APPROVED AND ACCEPTED BY THESTATUTES AND ORDINPLAIN CITY COUNCIL.ENGINEER OF THE FORMULA                |                                                                                                                                                                                                                                                           |                                                                                                                                                                      |                                                                                                                       |                                                                                                      | NINANCES PRERE<br>FOREGOING PLA   | T THE REQUIREMENTS OF ALL APPLICABLE<br>NCES PREREQUISITE TO APPROVAL BY THE<br>EGOING PLAT AND DEDICATIONS HAVE BEEN<br>DAY OF, 2022. |                                               |  |
| N                                         |                | <u>MAYOR:</u>                                                                                                               |                                                                                                                                                                                                                                                           |                                                                                                                                                                      |                                                                                                                       |                                                                                                      |                                   |                                                                                                                                        |                                               |  |
|                                           |                | ATTEST:                                                                                                                     |                                                                                                                                                                                                                                                           |                                                                                                                                                                      |                                                                                                                       | C                                                                                                    | ITY ENGINEER                      |                                                                                                                                        |                                               |  |