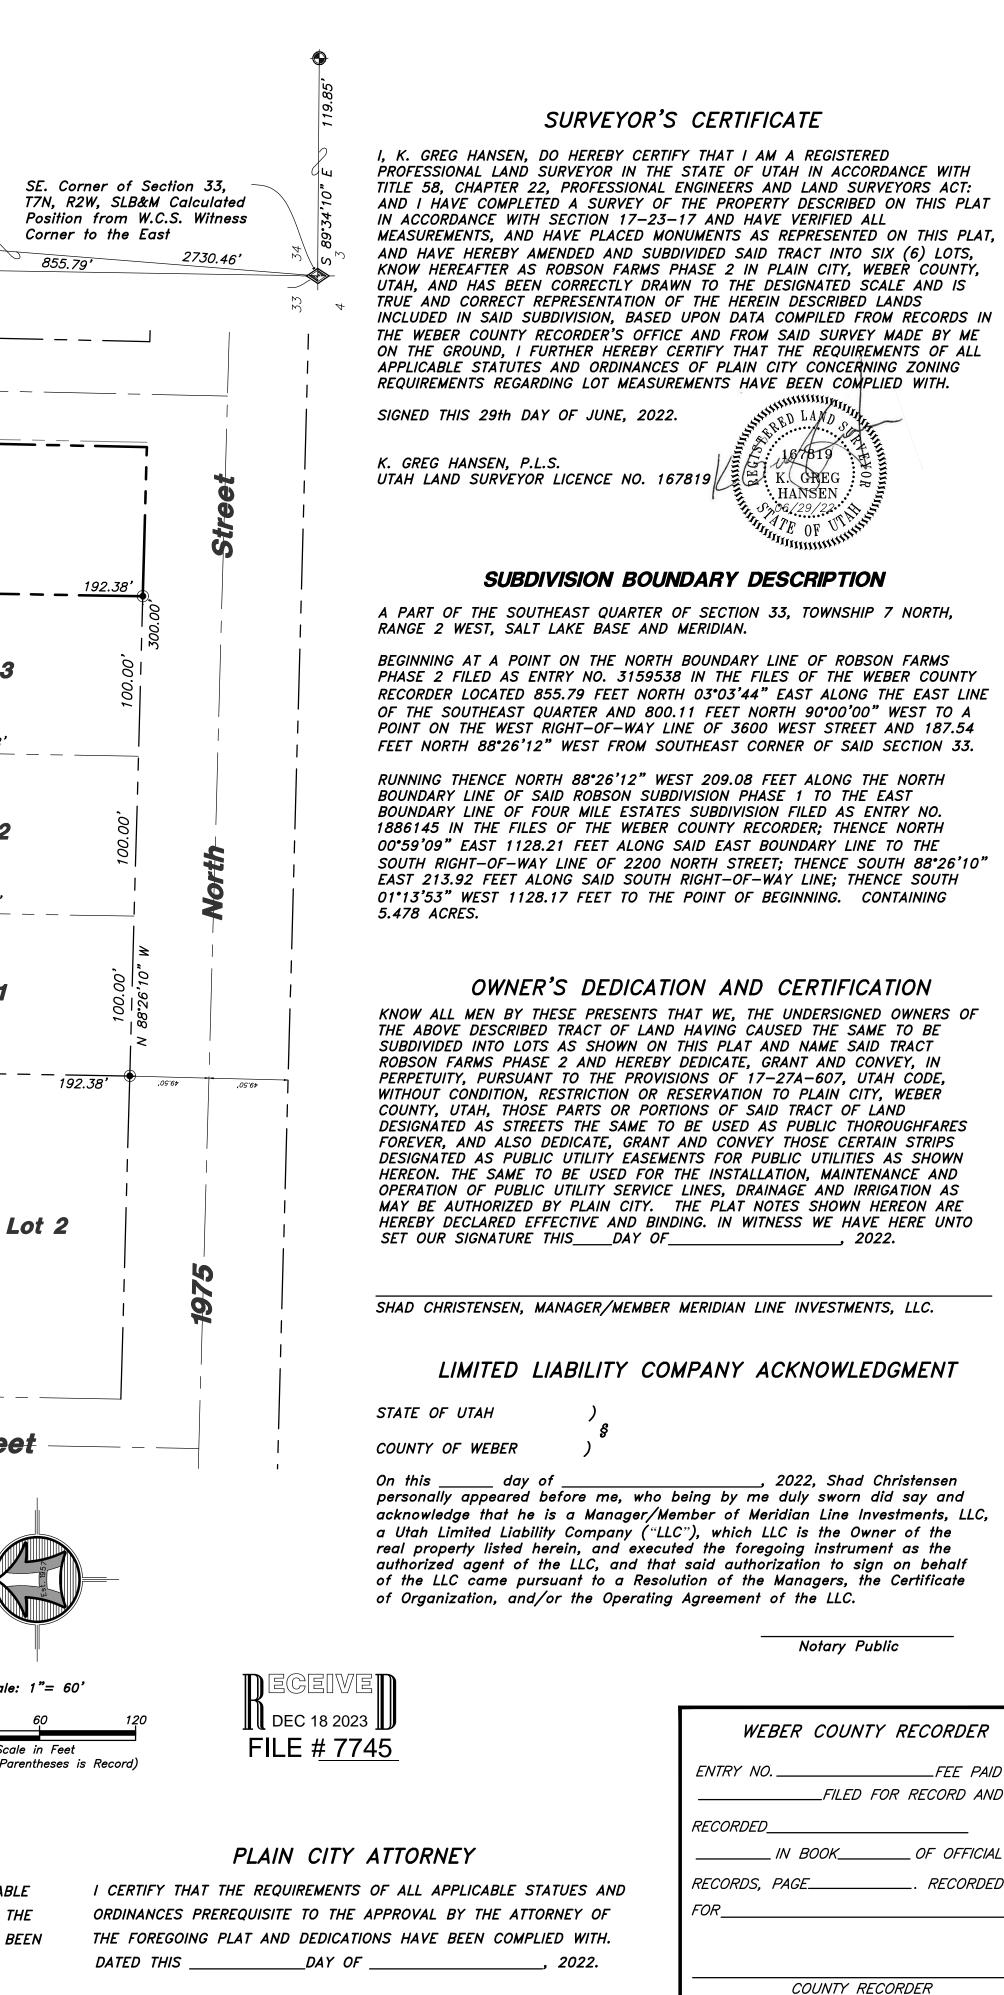

| A Part                                    | Plair<br>of th | n City, W<br>ne South<br>Range                                                                                              | Yeber County,<br>east Quarter<br>2 West, Salt<br>2022                                                                                                                                                                                                     | , Utah<br>of Section                                                                                                                                                 | 33,                                                                                                                   | dian                                                                                                 |                                   |                                                                                                                                        |                                               |  |
|-------------------------------------------|----------------|-----------------------------------------------------------------------------------------------------------------------------|-----------------------------------------------------------------------------------------------------------------------------------------------------------------------------------------------------------------------------------------------------------|----------------------------------------------------------------------------------------------------------------------------------------------------------------------|-----------------------------------------------------------------------------------------------------------------------|------------------------------------------------------------------------------------------------------|-----------------------------------|----------------------------------------------------------------------------------------------------------------------------------------|-----------------------------------------------|--|
|                                           | Section        | Line – Basis of                                                                                                             | <sup>r</sup> Bearing Weber Co. Grid                                                                                                                                                                                                                       |                                                                                                                                                                      |                                                                                                                       |                                                                                                      |                                   |                                                                                                                                        | Si                                            |  |
|                                           | S              | ection Line Per                                                                                                             | Previous Surveys                                                                                                                                                                                                                                          |                                                                                                                                                                      |                                                                                                                       |                                                                                                      |                                   |                                                                                                                                        | Si<br>TT<br>Pi<br>Ci                          |  |
|                                           | L              |                                                                                                                             | L                                                                                                                                                                                                                                                         |                                                                                                                                                                      | _ L                                                                                                                   |                                                                                                      |                                   | w 800.11                                                                                                                               |                                               |  |
|                                           | Right          | — — We<br>– of-Way Per Ga                                                                                                   | st                                                                                                                                                                                                                                                        |                                                                                                                                                                      |                                                                                                                       | — – — <b>St</b> l                                                                                    | reet                              | 1 "00,00.06 N                                                                                                                          |                                               |  |
| R&A Robson Properties, LLC<br>19-035-0065 |                |                                                                                                                             |                                                                                                                                                                                                                                                           |                                                                                                                                                                      |                                                                                                                       |                                                                                                      |                                   |                                                                                                                                        |                                               |  |
|                                           |                |                                                                                                                             |                                                                                                                                                                                                                                                           |                                                                                                                                                                      |                                                                                                                       |                                                                                                      |                                   |                                                                                                                                        | 9 <u>"</u> W                                  |  |
| 10.0' PUE (typ)<br>30.00' 30.00' 229.14'  |                |                                                                                                                             |                                                                                                                                                                                                                                                           |                                                                                                                                                                      |                                                                                                                       |                                                                                                      |                                   | <u>S 88'26'12"</u><br>100.00'                                                                                                          | Lot 3                                         |  |
| 211.56' 00.00                             |                |                                                                                                                             | ot 8                                                                                                                                                                                                                                                      |                                                                                                                                                                      |                                                                                                                       | <u>321.63'</u>                                                                                       | <u>1128.17'</u><br>————<br>P.O.B. | ,8<br>08                                                                                                                               | <u>192.38'</u> _                              |  |
| Street                                    | .92°£01 — —    | 23                                                                                                                          | 665 S.F.<br>43 Acres                                                                                                                                                                                                                                      | 103.15                                                                                                                                                               |                                                                                                                       |                                                                                                      |                                   | 0.00                                                                                                                                   | n<br>Sulla                                    |  |
|                                           |                |                                                                                                                             | *12'09'' <u>E</u> — — — — — — — — — — — — — — — — — — —                                                                                                                                                                                                   |                                                                                                                                                                      | <b>Lot</b><br>91,915<br>2.110                                                                                         | 5 S.F.                                                                                               |                                   | 209.0                                                                                                                                  | <u>192.38'</u>                                |  |
| 1 "15,00.68 N 30.00'                      | 3658 West      |                                                                                                                             |                                                                                                                                                                                                                                                           |                                                                                                                                                                      |                                                                                                                       |                                                                                                      |                                   | N 88°26'12" W<br>100.00'                                                                                                               | Lot 1                                         |  |
| <b>\$0.00</b>                             |                |                                                                                                                             |                                                                                                                                                                                                                                                           | 548.66'                                                                                                                                                              |                                                                                                                       |                                                                                                      | 1128.21'                          | N 0°59'09"                                                                                                                             | E                                             |  |
|                                           | Lot 8          |                                                                                                                             | Lot 7<br>Subd.                                                                                                                                                                                                                                            | Lot 6                                                                                                                                                                | Lot £                                                                                                                 | 5   <i>L</i> o                                                                                       | <b>ot 4</b>                       | Lot 3                                                                                                                                  | <br> <br> <br>                                |  |
| 5100                                      |                |                                                                                                                             |                                                                                                                                                                                                                                                           |                                                                                                                                                                      |                                                                                                                       |                                                                                                      |                                   |                                                                                                                                        |                                               |  |
| 54                                        |                |                                                                                                                             | L                                                                                                                                                                                                                                                         | West                                                                                                                                                                 |                                                                                                                       |                                                                                                      |                                   |                                                                                                                                        | Street                                        |  |
|                                           |                | 2 – Rebar o<br>and gutter o<br>3 – Each lo<br>quality/erosio                                                                | ic utility easements (P.<br>and cap set on all bac<br>on all side yard project<br>of control measures co<br>would be to bays a si                                                                                                                         | k lot corners with cl<br>ions.<br>onstruction is to imp<br>ommonly called BMP's                                                                                      | urb nails set in<br>Nement two sto<br>s ('Best Manag                                                                  | n top back of cu<br>orm water<br>ement Practices').                                                  |                                   |                                                                                                                                        |                                               |  |
|                                           |                | storm flows<br>found on the<br>The purpose<br>Subdivision a<br>Christensen.<br>Estates Suba<br>Monumentatic<br>East line of | would be to have a sw<br>before discharging over<br>e City's website under<br>of this survey was to<br>s shown and described<br>The control used to e<br>livision to the west alor<br>on surrounding Section<br>said Section which bed<br>A.D.83 Bearing. | r the curb into the s<br>the Public Works dep<br>establish and set the<br>hereon. The survey<br>establish the property<br>ng with the existing<br>33, T7N, R2W, SLB& | street. BMP e.<br>partment section<br>e property corr<br>y was ordered<br>corners was<br>Weber County<br>M. The basis | xamples can be<br>n.<br>hers of the 6 Lot<br>by Shad<br>the Four Mile<br>Survey<br>of bearing is the |                                   |                                                                                                                                        | Scale: 1<br>0 (<br>Scale i<br>(Data in Parent |  |
| MISSION                                   |                | PLAIN CITY ACCEPTANCE PLAIN                                                                                                 |                                                                                                                                                                                                                                                           |                                                                                                                                                                      |                                                                                                                       |                                                                                                      |                                   | Y ENGINE                                                                                                                               |                                               |  |
| COMMISSION.<br>, 2022.                    |                | THIS PLAT WERE DULY APPROVED AND ACCEPTED BY THESTATUTES AND ORDINPLAIN CITY COUNCIL.ENGINEER OF THE FORMULA                |                                                                                                                                                                                                                                                           |                                                                                                                                                                      |                                                                                                                       |                                                                                                      | NINANCES PRERE<br>FOREGOING PLA   | T THE REQUIREMENTS OF ALL APPLICABLE<br>NCES PREREQUISITE TO APPROVAL BY THE<br>EGOING PLAT AND DEDICATIONS HAVE BEEN<br>DAY OF, 2022. |                                               |  |
| N                                         |                | <u>MAYOR:</u>                                                                                                               |                                                                                                                                                                                                                                                           |                                                                                                                                                                      |                                                                                                                       |                                                                                                      |                                   |                                                                                                                                        |                                               |  |
|                                           |                | ATTEST:                                                                                                                     |                                                                                                                                                                                                                                                           |                                                                                                                                                                      |                                                                                                                       | C                                                                                                    | ITY ENGINEER                      |                                                                                                                                        |                                               |  |