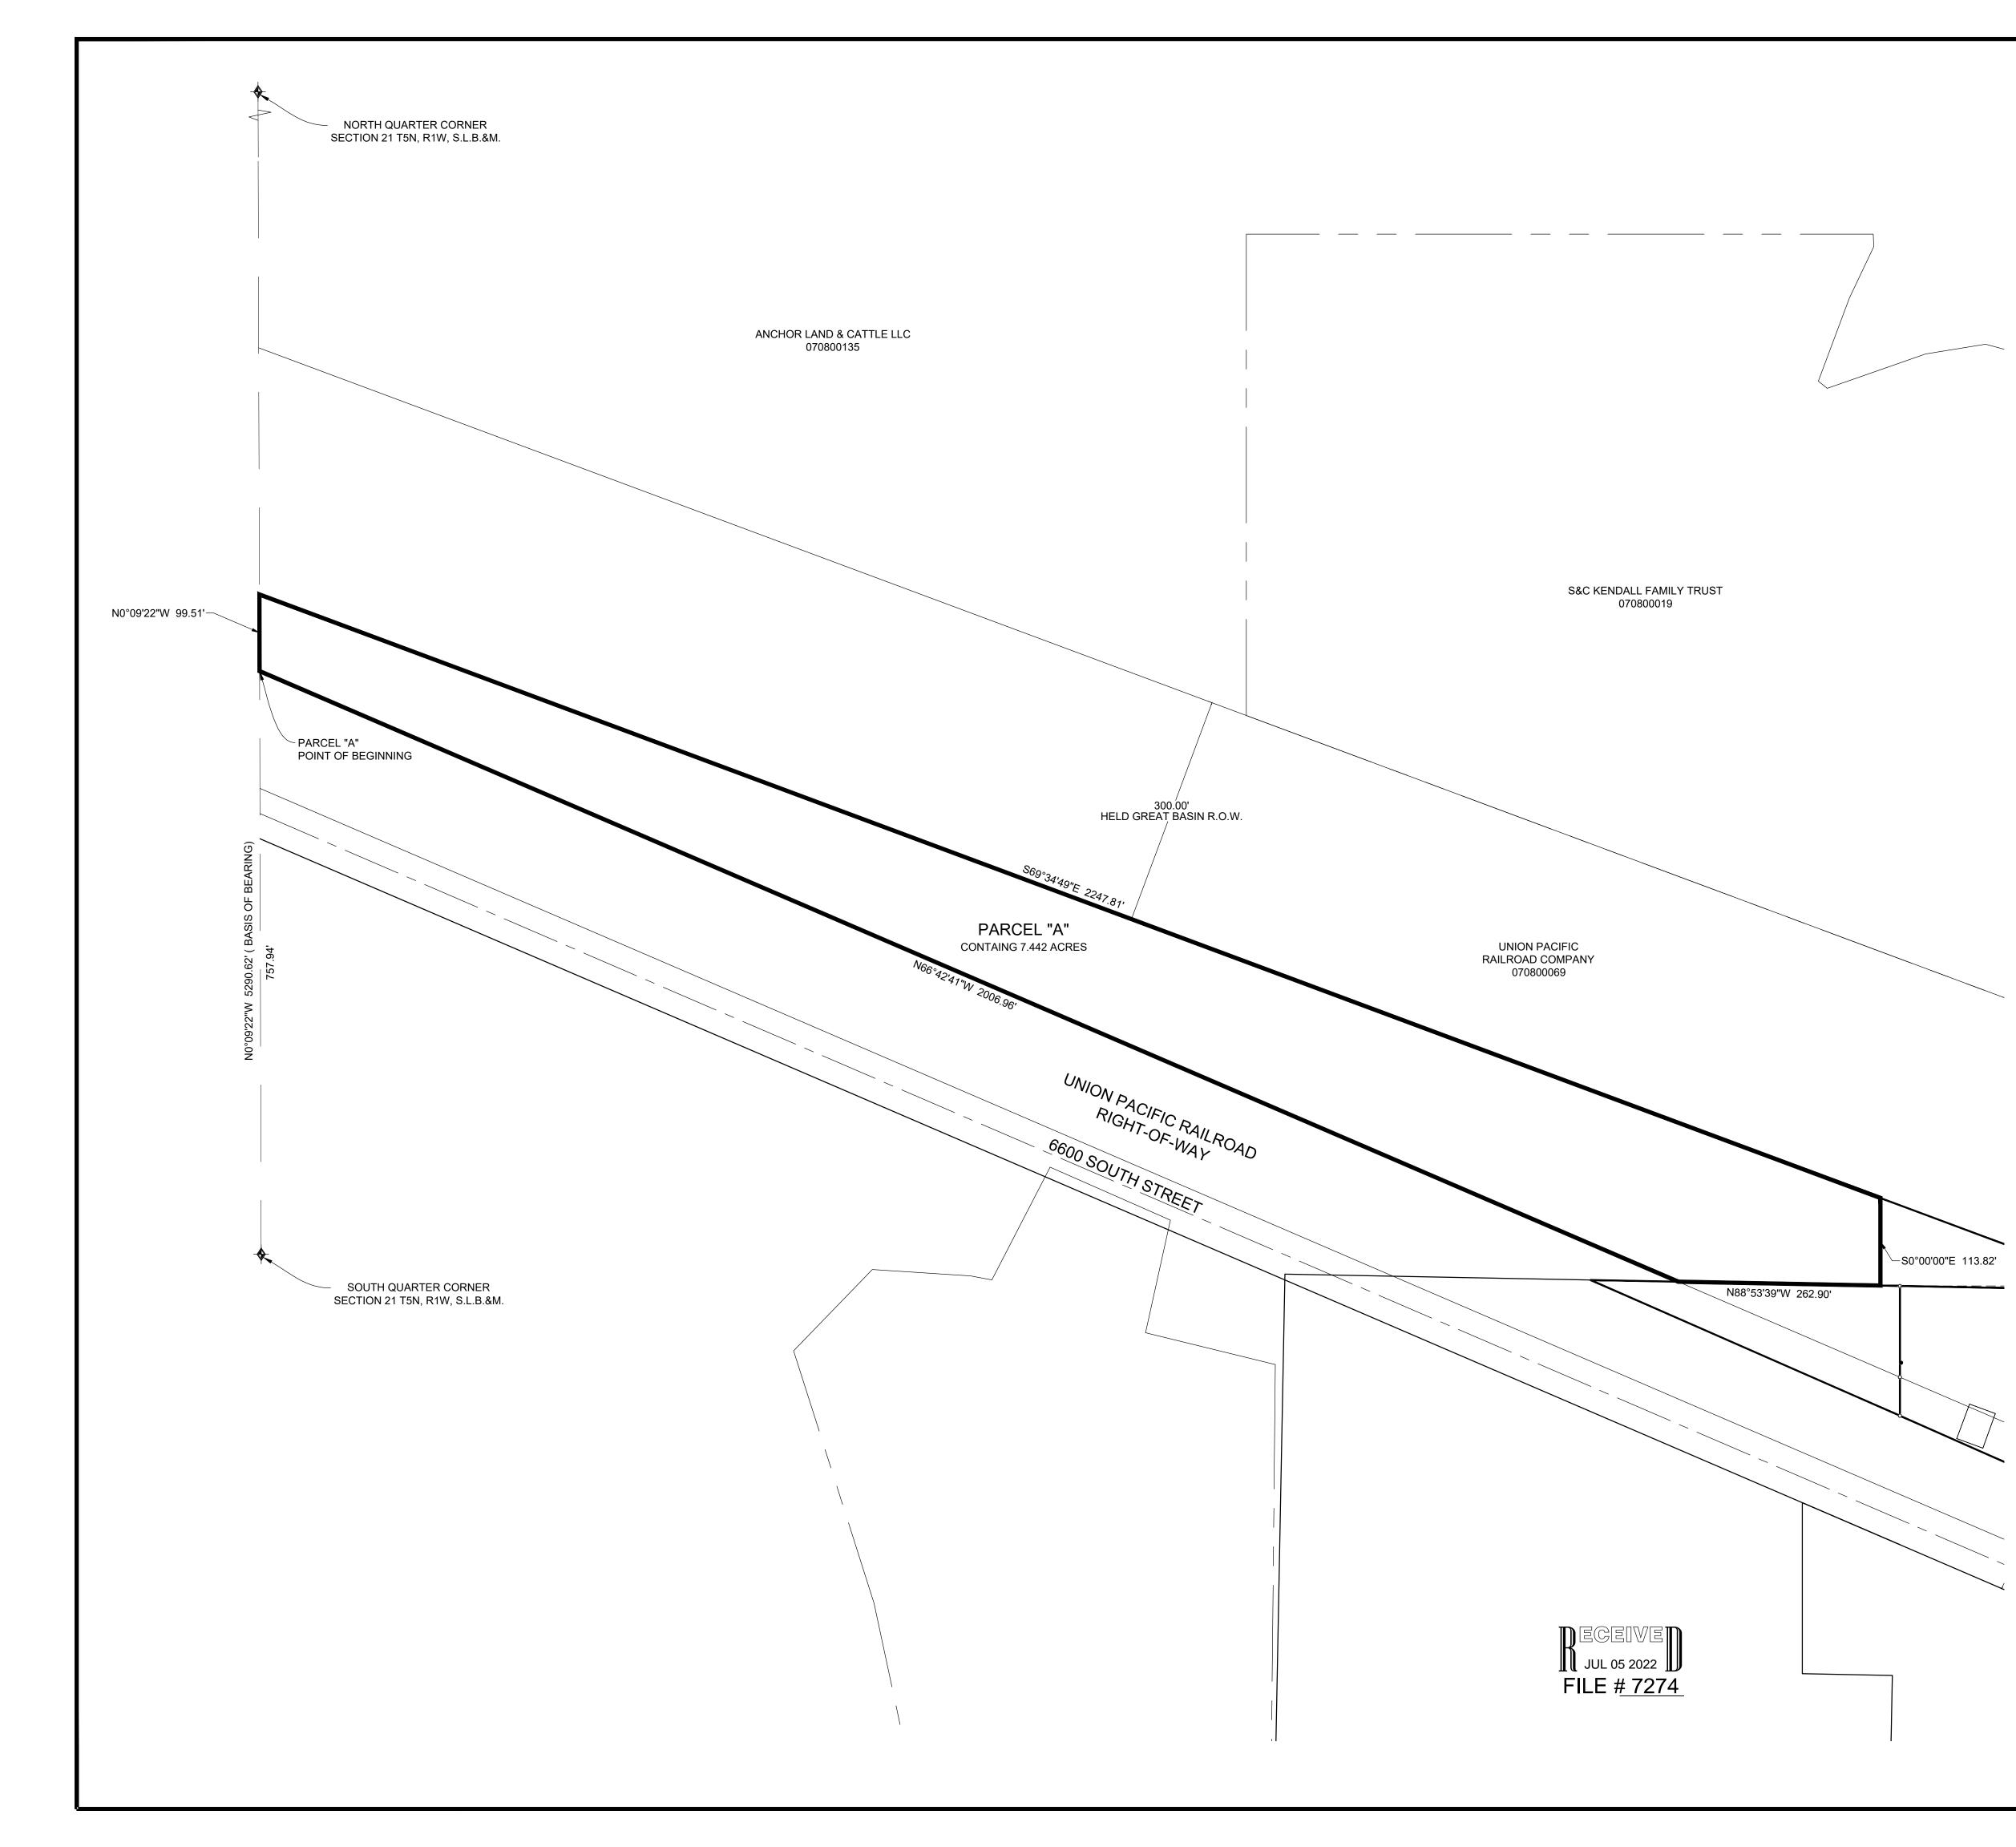

## PARCEL "A" BOUNDARY DESCRIPTION

PART OF THE SOUTHEAST QUARTER OF SECTION 21, TOWNSHIP 5 NORTH, RANGE 1 WEST, SALT LAKE BASE AND MERIDIAN, MORE PARTICULARLY DESCRIBED AS FOLLOWS: BEGINNING AT A POINT ON THE WEST LINE OF SAID SOUTHEAST QUARTER AS WELL AS ON THE NORTH LINE OF THE UNION PACIFIC RAILROAD RIGHT-OF-WAY BEING LOCATED NORTH 00°09'22" WEST 757.64 FEET ALONG SAID WEST LINE FROM THE SOUTH QUARTER CORNER OF SAID SECTION 21; RUNNING THENCE ALONG SAID WEST LINE NORTH 00°09'22" WEST 99.51 FEET TO THE SOUTH LINE OF THE UNION PACIFIC RIGHT-OF-WAY; THENCE ALONG SAID SOUTH RIGHT OF WAY SOUTH 69°34'49" EAST 2247.81 FEET; THENCE SOUTH 00°00'00" EAST 113.82 FEET TO THE SOUTH LINE OF SAID SOUTHEAST QUARTER; THENCE ALONG SAID SOUTH LINE NORTH 88°53'39" WEST 262.90 FEET TO A POINT ON SAID NORTH UNION PACIFIC RIGHT-OF-WAY LINE; RUNNING THENCE ALONG SAID NORTH LINE NORTH 66°42'41" WEST 2006.96 FEET TO THE POINT OF BEGINNING. CONTAINING 7.442 ACRES.

# LEGEND

- WEBER COUNTY MONUMENT AS NOTED
- O
   SET 24" REBAR AND CAP<br/>MARKED GARDNER ENGINEERING

   SUBJECT PROPERTY BOUNDARY

   LOT LINE

   ADJACENT PARCEL
- SECTION LINE
- \_ \_ \_ \_ \_ \_ \_ \_ \_ \_ \_ \_ \_ EASEMENT
- \_\_\_\_\_X EXISTING FENCE LINE

### NARRATIVE

THE PURPOSE OF THIS SURVEY WAS TO ESTABLISH AND SET THE PROPERTY CORNERS OF THE PARCEL AS SHOWN AND DESCRIBED HEREON. THE SURVEY WAS ORDERED BY SCOTT KENDELL. THE BASIS OF BEARING IS THE NORTH LINE OF THE SOUTHWEST QUARTER OF SECTION 22, TOWNSHIP 5 NORTH, RANGE 1 WEST OF THE SALT LAKE BASE AND MERIDIAN WHICH BEARS SOUTH 88°38'41" EAST, WEBER COUNTY, UTAH NORTH, NAD 83 STATE PLANE GRID BEARING. THE BOUNDARY WAS DETERMINED BY WARRANTY DEED RECORDED AS ENTRY NUMBER 2954895, AND DEEDS OF ADJOINING PROPERTY OWNERS. RECORD OF SURVEY NUMBERS 1678, 2612 AND 4527, WERE ALSO USED TO DETERMINE BOUNDARY LOCATION ALONG WITH THE FOUND MONUMENTS AS SHOWN AND DESCRIBED HEREON.