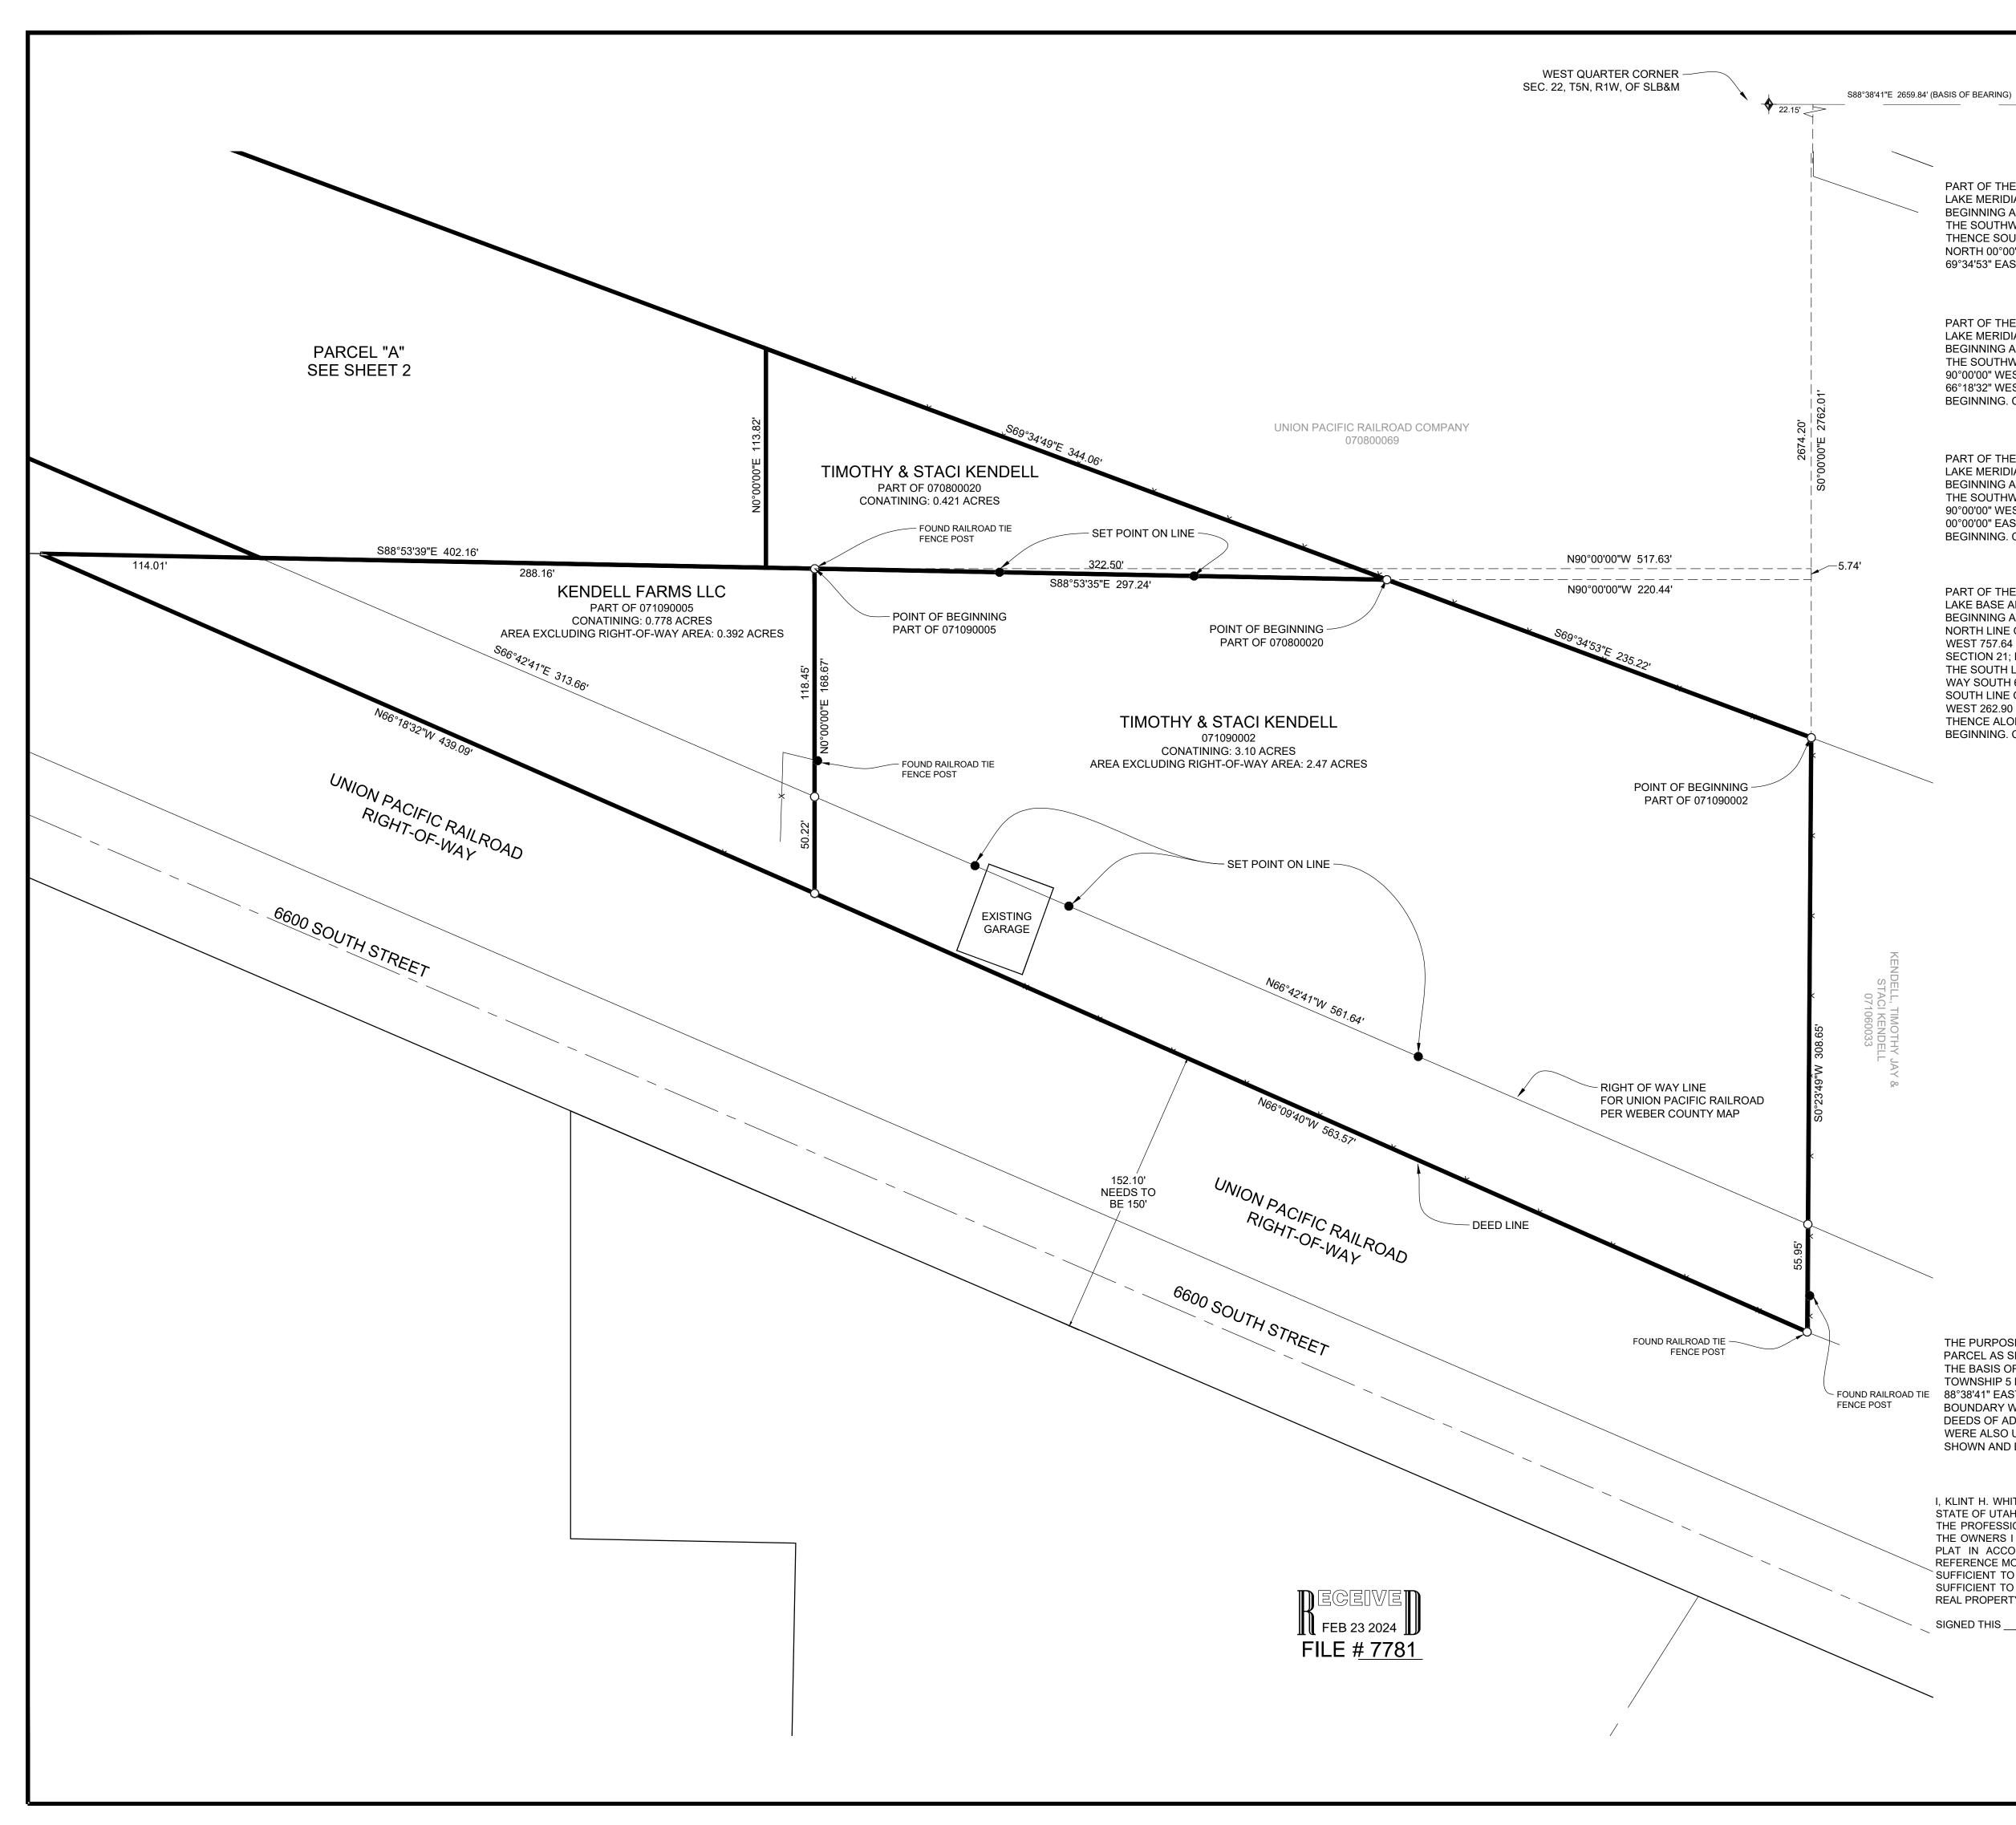

# PARCEL 071090002 BOUNDARY DESCRIPTION

CENTER QUARTER CORNER

SEC. 22, T5N, R1W, OF SLB&M

PART OF THE NORTHEAST QUARTER OF SECTION 28, TOWNSHIP 5 NORTH, RANGE 1 WEST, SALT LAKE MERIDIAN, MORE PARTICULARLY DESCRIBED AS FOLLOWS: BEGINNING AT A POINT BEING LOCATED SOUTH 88°38'41" EAST 22.15 FEET ALONG NORTH LINE OF THE SOUTHWEST QUARTER OF SECTION 22 AND SOUTH 00°00'00" EAST 2762.01 FEET; RUNNING THENCE SOUTH 00°23"49" WEST 308.65 FEET; THENCE NORTH 66°09'40" WEST 563.57 FEET; THENCE NORTH 00°00'00" EAST 168.67 FEET; THENCE SOUTH 88°53'35" EAST 297.24 FEET; THENCE SOUTH

## PART OF 071090005 BOUNDARY DESCRIPTION

69°34'53" EAST 235.22 FEET TO THE POINT OF BEGINNING. CONTAINING 3.10 ACRES.

PART OF THE NORTHEAST QUARTER OF SECTION 28, TOWNSHIP 5 NORTH,RANGE 1 WEST, SALT LAKE MERIDIAN, MORE PARTICULARLY DESCRIBED AS FOLLOWS: BEGINNING AT A POINT BEING LOCATED SOUTH 88°38'41" EAST 22.15 FEET ALONG NORTH LINE OF THE SOUTHWEST QUARTER OF SECTION 22, SOUTH 00°00'00" EAST 2674.20 FEET AND NORTH 90°00'00" WEST 517.63 FEET; RUNNING THENCE SOUTH 00°00'00" WEST 168.67 FEET; THENCE NORTH 66°18'32" WEST 439.09 FEET; THENCE SOUTH 88°53'39" EAST 402.16 FEET TO THE POINT OF BEGINNING. CONTAINING 0.778 ACRES.

#### PART OF 070800020 BOUNDARY DESCRIPTION

PART OF THE NORTHEAST QUARTER OF SECTION 28, TOWNSHIP 5 NORTH,RANGE 1 WEST, SALT LAKE MERIDIAN, MORE PARTICULARLY DESCRIBED AS FOLLOWS: BEGINNING AT A POINT BEING LOCATED SOUTH 88°38'41" EAST 22.15 FEET ALONG NORTH LINE OF THE SOUTHWEST QUARTER OF SECTION 22, SOUTH 00°00'00" EAST 2679.94 FEET AND NORTH 90°00'00" WEST 220.44 FEET; RUNNING THENCE NORTH 88°53'35" WEST 322.50 FEET; THENCE NORTH 00°00'00" EAST 113.82 FEET; THENCE SOUTH 69°34'49" EAST 344.06 FEET TO THE POINT OF BEGINNING. CONTAINING 0.421 ACRES.

## PARCEL "A" BOUNDARY DESCRIPTION

PART OF THE SOUTHEAST QUARTER OF SECTION 21, TOWNSHIP 5 NORTH, RANGE 1 WEST, SALT LAKE BASE AND MERIDIAN, MORE PARTICULARLY DESCRIBED AS FOLLOWS: BEGINNING AT A POINT ON THE WEST LINE OF SAID SOUTHEAST QUARTER AS WELL AS ON THE NORTH LINE OF THE UNION PACIFIC RAILROAD RIGHT-OF-WAY BEING LOCATED NORTH 00°09'22" WEST 757.64 FEET ALONG SAID WEST LINE FROM THE SOUTH QUARTER CORNER OF SAID SECTION 21; RUNNING THENCE ALONG SAID WEST LINE NORTH 00°09'22" WEST 99.51 FEET TO THE SOUTH LINE OF THE UNION PACIFIC RIGHT-OF-WAY; THENCE ALONG SAID SOUTH RIGHT OF WAY SOUTH 69°34'49" EAST 2247.81 FEET; THENCE SOUTH 00°00'00" EAST 113.82 FEET TO THE SOUTH LINE OF SAID SOUTHEAST QUARTER; THENCE ALONG SAID SOUTH LINE NORTH 88°53'39" WEST 262.90 FEET TO A POINT ON SAID NORTH UNION PACIFIC RIGHT-OF-WAY LINE; RUNNING THENCE ALONG SAID NORTH LINE NORTH 66°42'41" WEST 2006.96 FEET TO THE POINT OF BEGINNING. CONTAINING 7.442 ACRES.

# LEGEND

- WEBER COUNTY MONUMENT AS NOTED
- O
   SET 24" REBAR AND CAP<br/>MARKED GARDNER ENGINEERING

   SUBJECT PROPERTY BOUNDARY

   LOT LINE

   ADJACENT PARCEL
- SECTION LINE
- \_ \_ \_ \_ \_ \_ \_ \_ \_ \_ \_ \_ \_ EASEMENT
- \_\_\_\_\_X EXISTING FENCE LINE

### NARRATIVE

THE PURPOSE OF THIS SURVEY WAS TO ESTABLISH AND SET THE PROPERTY CORNERS OF THE PARCEL AS SHOWN AND DESCRIBED HEREON. THE SURVEY WAS ORDERED BY SCOTT KENDELL. THE BASIS OF BEARING IS THE NORTH LINE OF THE SOUTHWEST QUARTER OF SECTION 22, TOWNSHIP 5 NORTH, RANGE 1 WEST OF THE SALT LAKE BASE AND MERIDIAN WHICH BEARS SOUTH 88°38'41" EAST, WEBER COUNTY, UTAH NORTH, NAD 83 STATE PLANE GRID BEARING. THE BOUNDARY WAS DETERMINED BY WARRANTY DEED RECORDED AS ENTRY NUMBER 2954895, AND DEEDS OF ADJOINING PROPERTY OWNERS. RECORD OF SURVEY NUMBERS 1678, 2612 AND 4527, WERE ALSO USED TO DETERMINE BOUNDARY LOCATION ALONG WITH THE FOUND MONUMENTS AS SHOWN AND DESCRIBED HEREON.