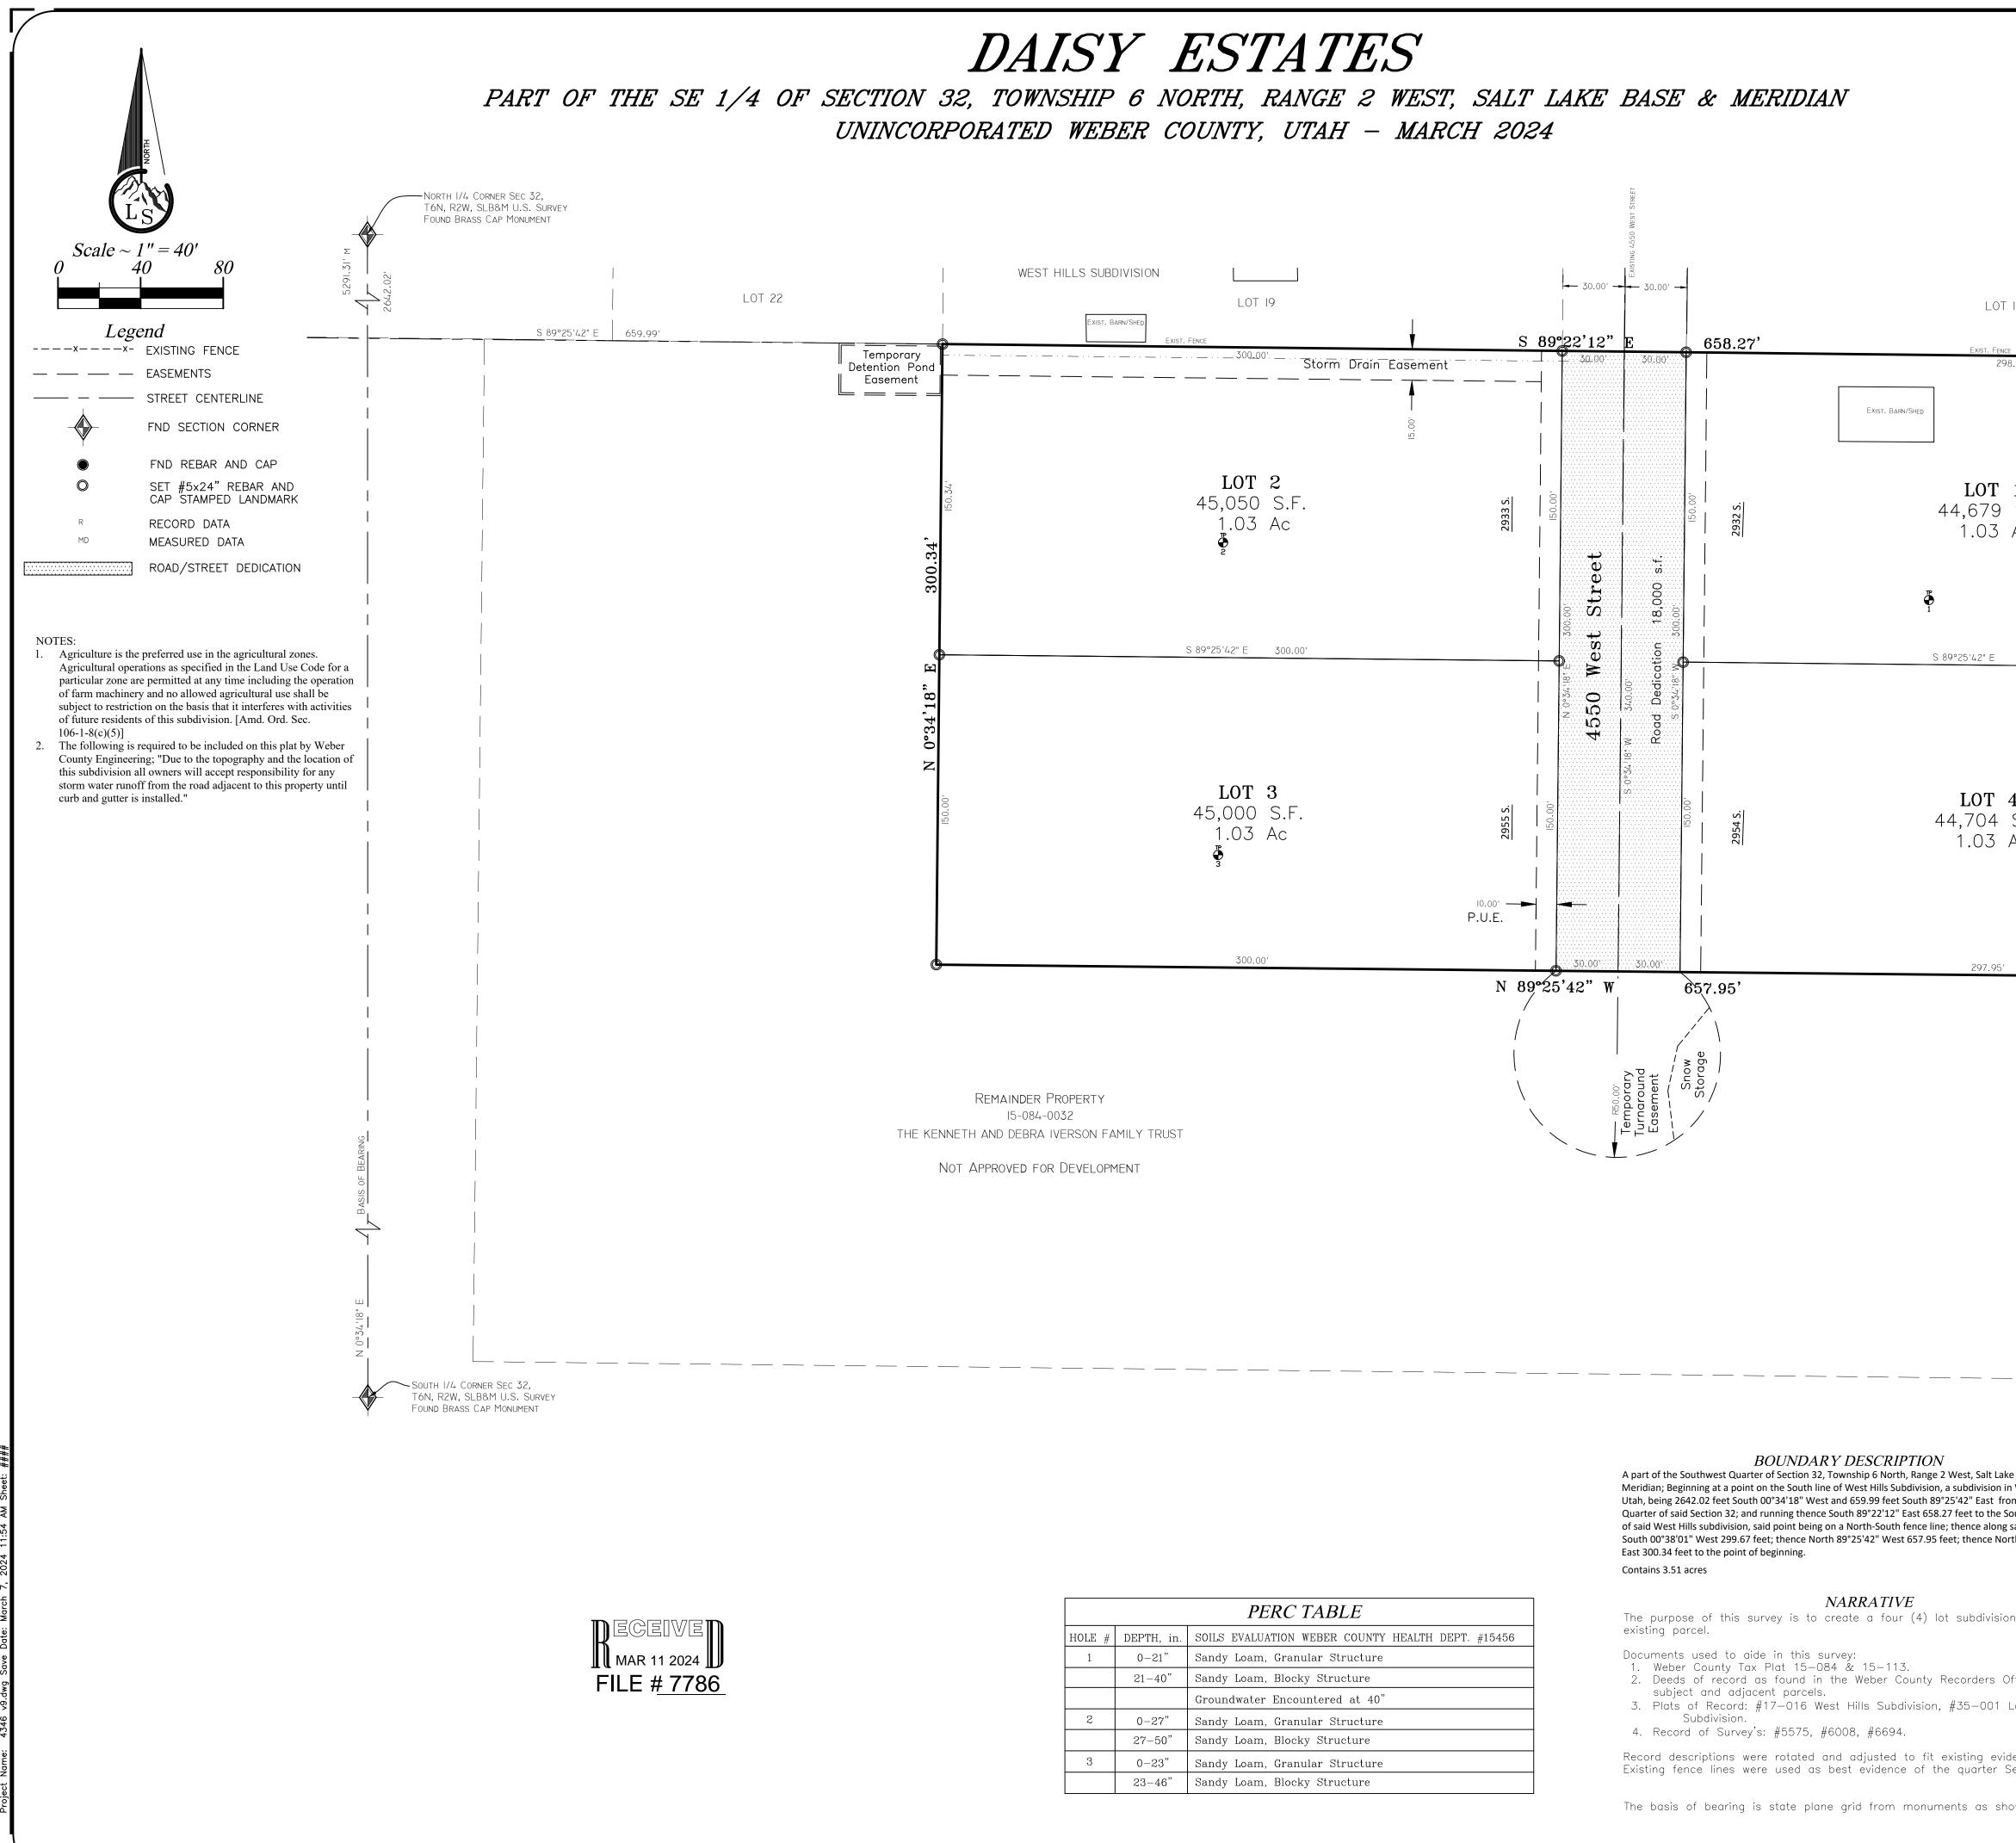

| PERC TABLE |            |                                                   |  |  |
|------------|------------|---------------------------------------------------|--|--|
| HOLE #     | DEPTH, in. | SOILS EVALUATION WEBER COUNTY HEALTH DEPT. #15456 |  |  |
| 1          | 0-21"      | Sandy Loam, Granular Structure                    |  |  |
|            | 21-40"     | Sandy Loam, Blocky Structure                      |  |  |
|            |            | Groundwater Encountered at 40"                    |  |  |
| 2          | 0-27"      | Sandy Loam, Granular Structure                    |  |  |
|            | 27-50"     | Sandy Loam, Blocky Structure                      |  |  |
| 3          | 0-23"      | Sandy Loam, Granular Structure                    |  |  |
|            | 23-46"     | Sandy Loam, Blocky Structure                      |  |  |