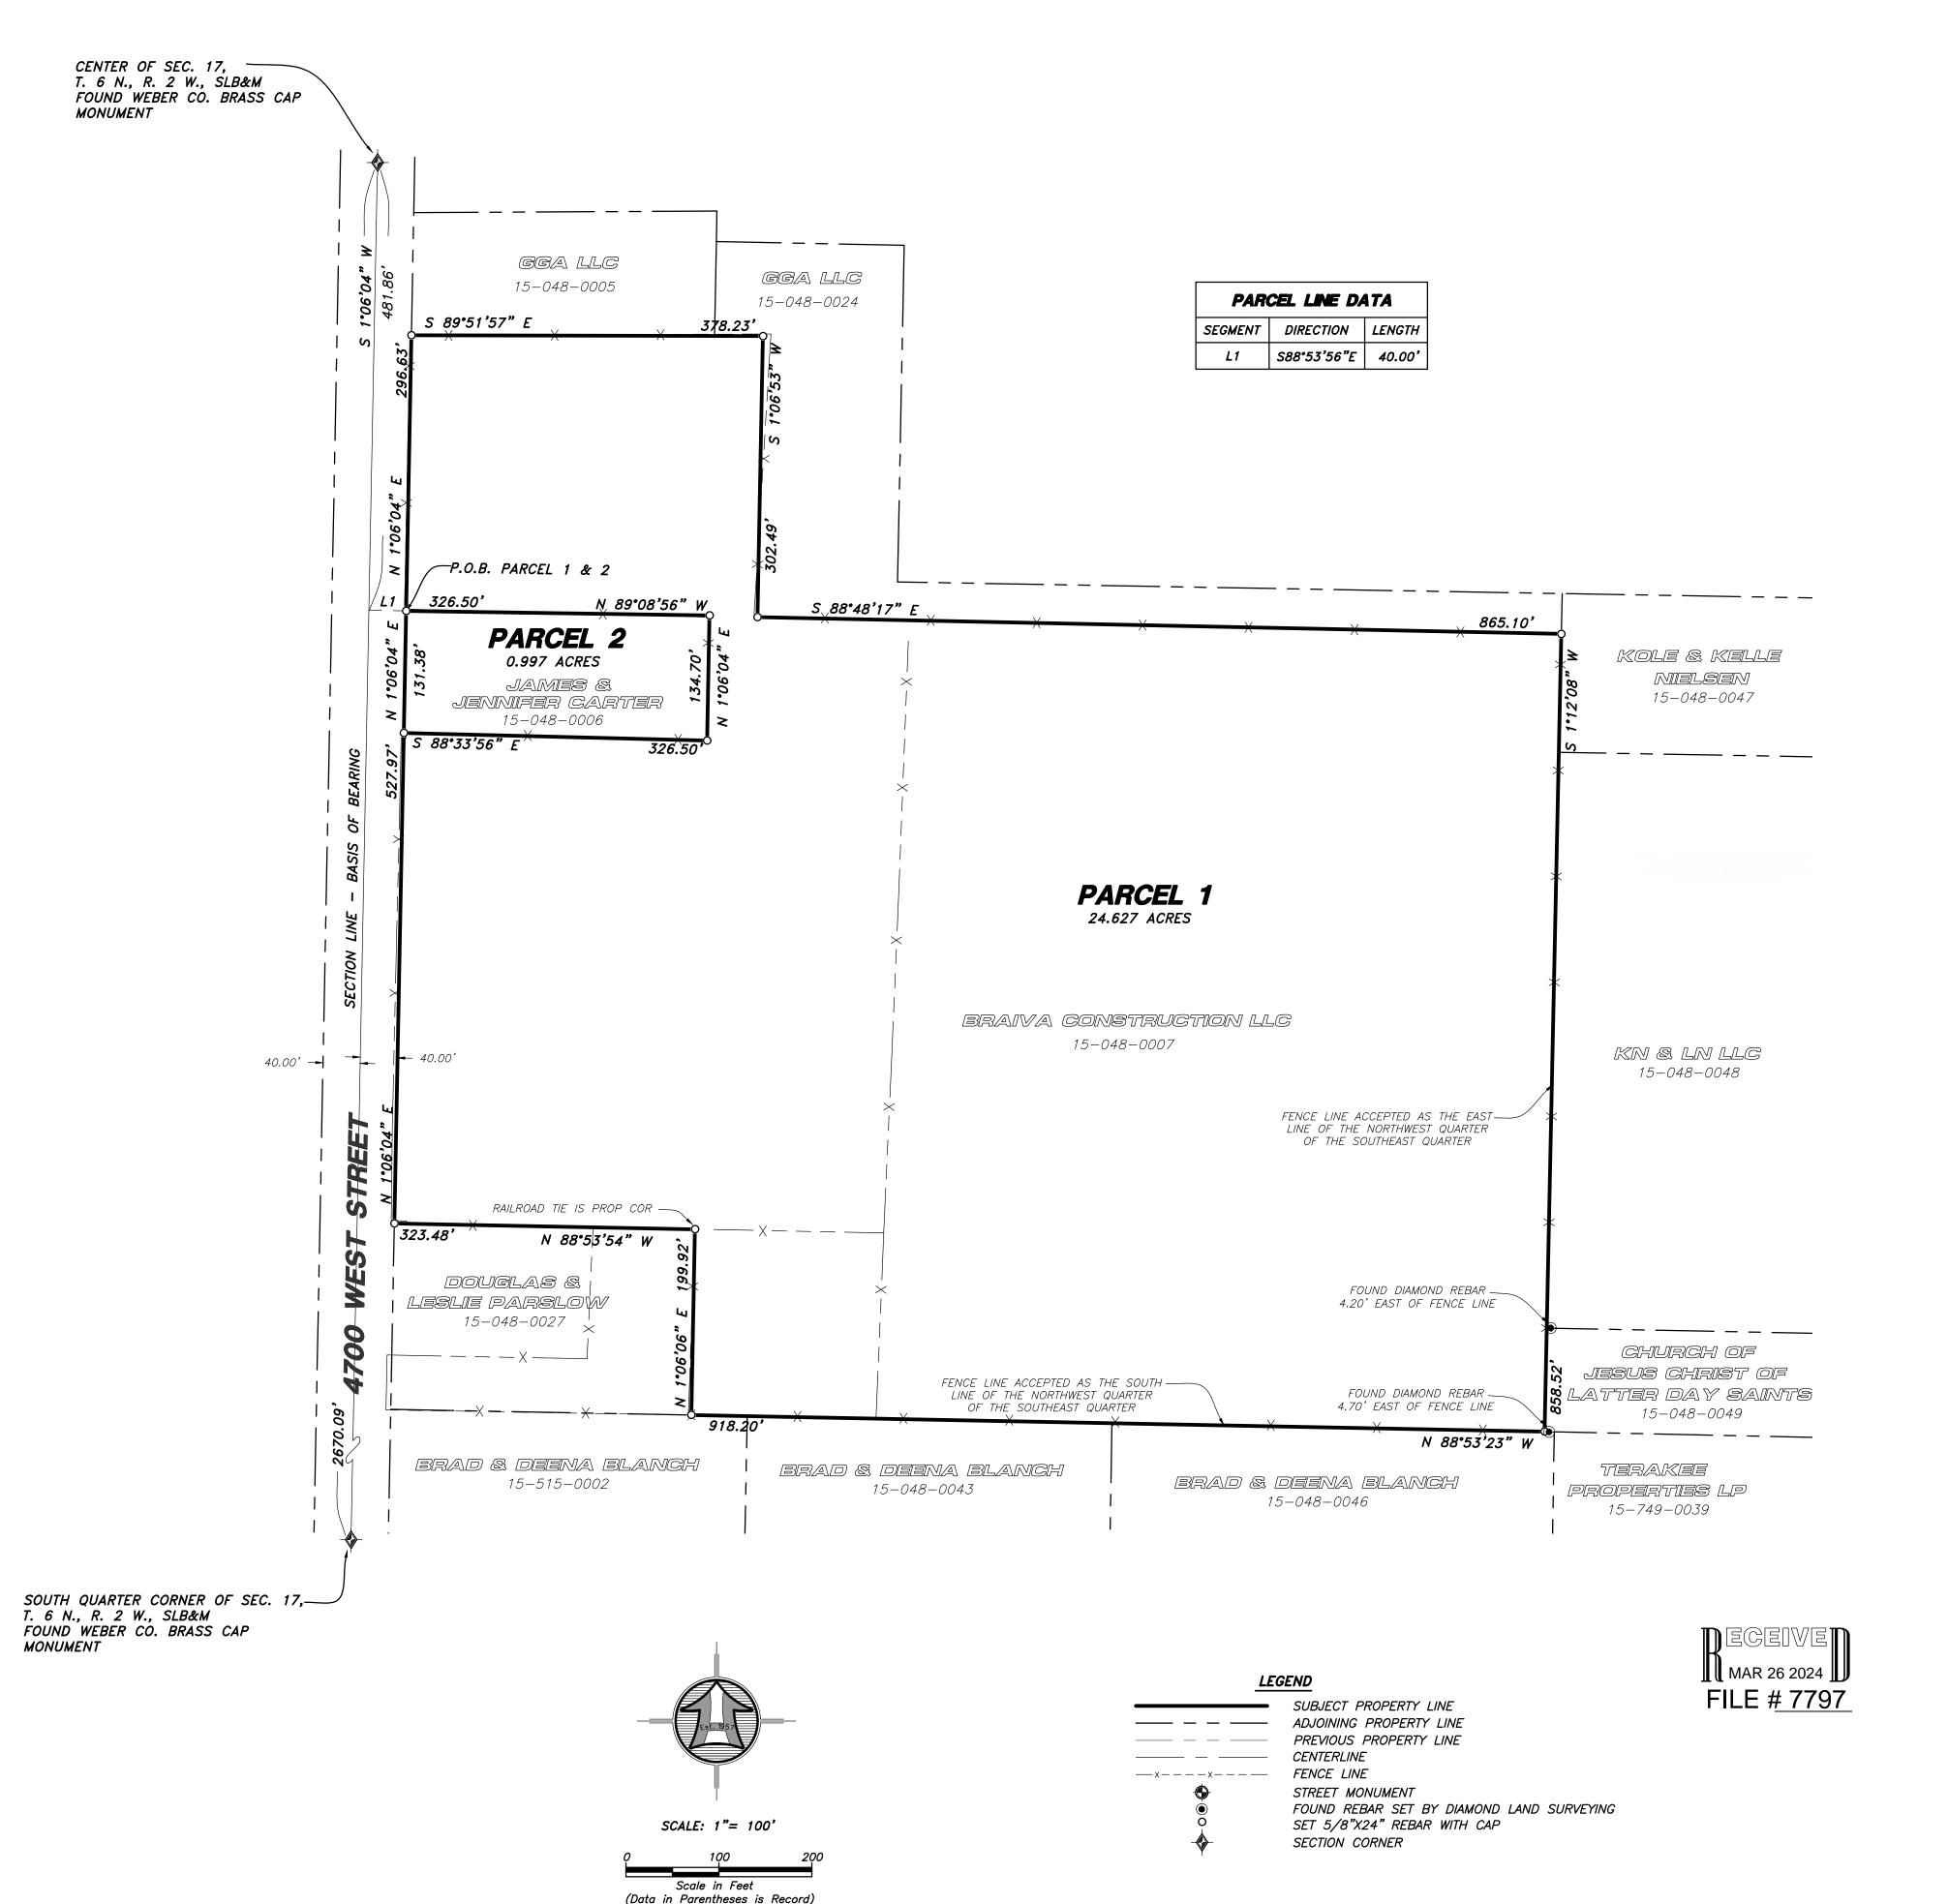

## PARCEL 1 AS SURVEYED BOUNDARY DESCRIPTION

A PART OF THE SOUTHEAST QUARTER OF SECTION 17, TOWNSHIP 6 NORTH, RANGE 2 WEST OF THE SALT LAKE BASE AND MERIDIAN.

BEGINNING AT THE NORTHWEST CORNER OF THE JAMES AND JENNIFER CARTER PROPERTY, TAX ID. NO. 15-048-0006, POINT ALSO BEING ON THE EAST RIGHT-OF-WAY LINE OF 4700 WEST STREET LOCATED 481.86 FEET SOUTH 01°06'04" WEST ALONG THE WEST LINE OF SAID SOUTHEAST QUARTER AND 40.00 FEET SOUTH 88°53'56" EAST FROM THE CENTER OF SAID SECTION 17;

RUNNING THENCE NORTH 01°06'04" EAST 296.63 FEET ALONG SAID EAST RIGHT-OF-WAY LINE TO THE SOUTHWEST CORNER OF THE GGA LLC PROPERTY, TAX ID. NO. 15-048-0005; THENCE SOUTH 89°51'57" EAST 378.23 FEET ALONG THE SOUTH LINE OF SAID GGA LLC PROPERTY AND CONTINUING ALONG THE SOUTH LINE OF THE GGA LLC PROPERTY, TAX ID. NO. 15-048-0024; THENCE ALONG THE BOUNDARY OF SAID GGA LLC PROPERTY THE FOLLOWING TWO (2) COURSES; (1) SOUTH 01°06'53" WEST 302.49 FEET; AND (2) SOUTH 88°48'17" EAST 865.10 FEET TO AN EXISTING NORTH / SOUTH FENCE LINE ACCEPTED AS THE EAST LINE OF THE NORTHWEST QUARTER OF THE SOUTHEAST QUARTER OF SAID SECTION 17; THENCE SOUTH 01°12'08" WEST 858.52 FEET ALONG SAID FENCE LINE TO AN EXISTING EAST / WEST FENCE LINE ACCEPTED AS THE SOUTH LINE OF THE NORTHWEST QUARTER OF THE SOUTHEAST QUARTER OF SAID SECTION 17; THENCE NORTH 88°53'23" WEST 918.20 FEET ALONG SAID EXISTING FENCE TO THE SOUTHEAST CORNER OF THE DOUGLAS AND LESLIE PARSLOW PROPERTY, TAX ID. NO. 15-048-0027; THENCE ALONG THE BOUNDARY OF SAID DOUGLAS AND LESLIE PARSLOW PROPERTY AND EXISTING FENCE LINE THE FOLLOWING TWO (2) COURSES; (1) NORTH 01°06'06" EAST 199.92 FEET; AND (2) NORTH 88°53'54" WEST 323.48 FEET TO SAID EAST RIGHT-OF-WAY LINE; THENCE NORTH 01°06'04" EAST 527.97 FEET ALONG SAID EAST RIGHT-OF-WAY LINE TO THE SOUTHWEST CORNER OF SAID JAMES AND JENNIFER CARTER PROPERTY; THENCE ALONG THE BOUNDARY OF SAID JAMES AND JENNIFER CARTER PROPERTY THE FOLLOWING THREE (3) COURSES; (1) SOUTH 88°33'56" EAST 326.50 FEET; (2) NORTH 01°06'04" EAST 134.70 FEET; AND (3) NORTH 89°08'56" WEST 326.50 FEET TO THE POINT OF BEGINNING. CONTAINING 24.627 ACRES.

## PARCEL 2 AS SURVEYED BOUNDARY DESCRIPTION

A PART OF THE SOUTHEAST QUARTER OF SECTION 17, TOWNSHIP 6 NORTH, RANGE 2 WEST OF THE SALT LAKE BASE AND MERIDIAN.

BEGINNING AT AN ANGLE POINT OF THE BRAIVA CONSTRUCTION LLC PROPERTY, TAX ID. NO. 15-048-0007, POINT ALSO BEING ON THE EAST RIGHT-OF-WAY LINE OF 4700 WEST STREET LOCATED 481.86 FEET SOUTH 01°06'04" WEST ALONG THE WEST LINE OF SAID SOUTHEAST QUARTER AND 40.00 FEET SOUTH 88°53'56" EAST FROM THE CENTER OF SAID SECTION 17;

RUNNING THENCE ALONG THE BOUNDARY OF SAID BRAIVA CONSTRUCTION LLC PROPERTY THE FOLLOWING THREE (3) COURSES; (1) SOUTH 89°08'56" EAST 326.50 FEET; (2) SOUTH 01°06'04" WEST 134.70 FEET; AND (3) NORTH 88°33'56" WEST 326.50 FEET TO SAID EAST RIGHT—OF—WAY LINE; THENCE NORTH 01°06'04" EAST 131.38 FEET ALONG SAID EAST RIGHT—OF—WAY LINE TO THE POINT OF BEGINNING. CONTAINING 0.997 ACRES.

## NARRATIVE

THE PURPOSE OF THIS SURVEY WAS TO ESTABLISH AND SET THE PROPERTY CORNERS OF THE PARCELS AS SHOWN AND DESCRIBED HEREON. THE SURVEY WAS ORDERED BY CODY WILDER. THE CONTROL USED TO ESTABLISH THE PROPERTY CORNERS WAS EXISTING FENCE LINES, ROS NO. 7277, AND THE EXISTING WEBER COUNTY SURVEY MONUMENTATION SURROUNDING SECTION 17, T6N, R2W, SLB&M.

THE BASIS OF BEARING IS THE WEST LINE OF THE SOUTHEAST QUARTER OF SAID SECTION WHICH BEARS SOUTH 01°06'04" WEST, UTAH NORTH, STATE PLANE, CALCULATED N.A.D.83 BEARING.