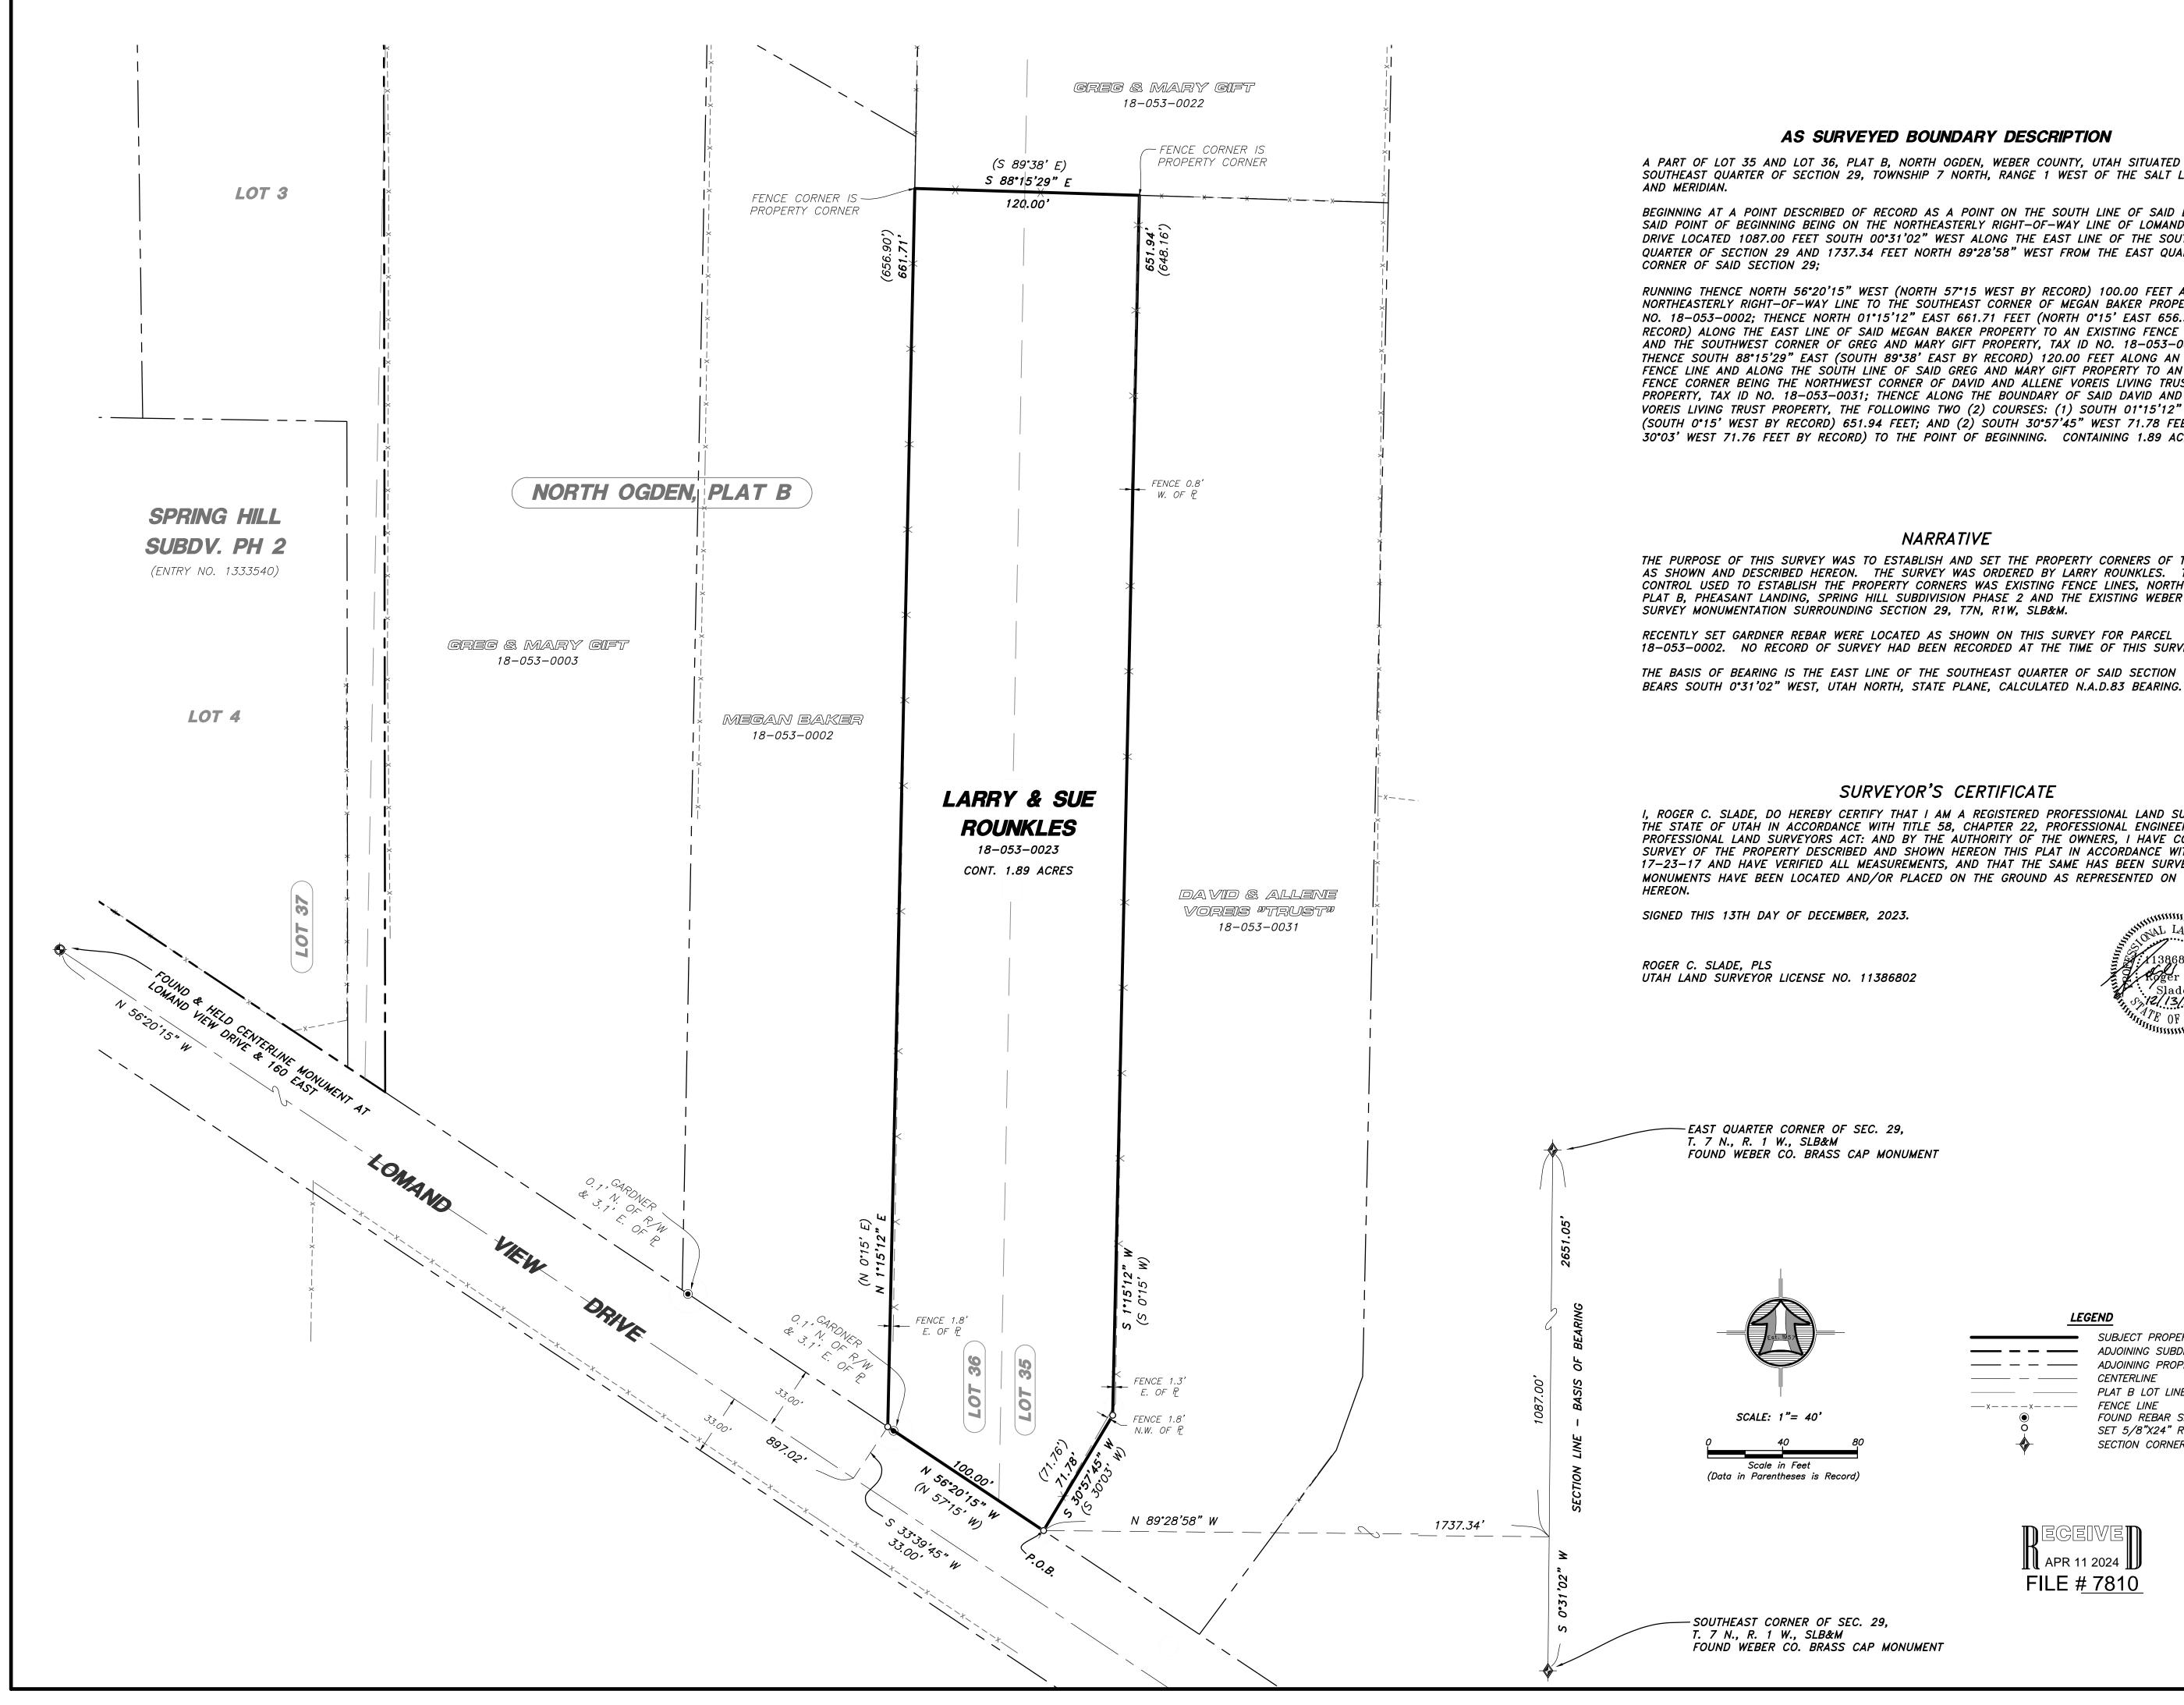

## AS SURVEYED BOUNDARY DESCRIPTION

A PART OF LOT 35 AND LOT 36, PLAT B, NORTH OGDEN, WEBER COUNTY, UTAH SITUATED IN THE SOUTHEAST QUARTER OF SECTION 29, TOWNSHIP 7 NORTH, RANGE 1 WEST OF THE SALT LAKE BASE

BEGINNING AT A POINT DESCRIBED OF RECORD AS A POINT ON THE SOUTH LINE OF SAID LOT 35, SAID POINT OF BEGINNING BEING ON THE NORTHEASTERLY RIGHT-OF-WAY LINE OF LOMAND VIEW DRIVE LOCATED 1087.00 FEET SOUTH 00°31'02" WEST ALONG THE EAST LINE OF THE SOUTHEAST QUARTER OF SECTION 29 AND 1737.34 FEET NORTH 89°28'58" WEST FROM THE EAST QUARTER

RUNNING THENCE NORTH 56°20'15" WEST (NORTH 57°15 WEST BY RECORD) 100.00 FEET ALONG SAID NORTHEASTERLY RIGHT-OF-WAY LINE TO THE SOUTHEAST CORNER OF MEGAN BAKER PROPERTY, TAX ID NO. 18-053-0002; THENCE NORTH 01°15'12" EAST 661.71 FEET (NORTH 0°15' EAST 656.90 FEET BY RECORD) ALONG THE EAST LINE OF SAID MEGAN BAKER PROPERTY TO AN EXISTING FENCE CORNER AND THE SOUTHWEST CORNER OF GREG AND MARY GIFT PROPERTY, TAX ID NO. 18-053-0022; THENCE SOUTH 88°15'29" EAST (SOUTH 89°38' EAST BY RECORD) 120.00 FEET ALONG AN EXISTING FENCE LINE AND ALONG THE SOUTH LINE OF SAID GREG AND MARY GIFT PROPERTY TO AN EXISTING FENCE CORNER BEING THE NORTHWEST CORNER OF DAVID AND ALLENE VOREIS LIVING TRUST PROPERTY, TAX ID NO. 18-053-0031; THENCE ALONG THE BOUNDARY OF SAID DAVID AND ALLENE VOREIS LIVING TRUST PROPERTY, THE FOLLOWING TWO (2) COURSES: (1) SOUTH 01°15'12" WEST (SOUTH 0°15' WEST BY RECORD) 651.94 FEET; AND (2) SOUTH 30°57'45" WEST 71.78 FEET (SOUTH 30°03' WEST 71.76 FEET BY RECORD) TO THE POINT OF BEGINNING. CONTAINING 1.89 ACRES.

## NARRATIVE

THE PURPOSE OF THIS SURVEY WAS TO ESTABLISH AND SET THE PROPERTY CORNERS OF THE PARCEL AS SHOWN AND DESCRIBED HEREON. THE SURVEY WAS ORDERED BY LARRY ROUNKLES. THE CONTROL USED TO ESTABLISH THE PROPERTY CORNERS WAS EXISTING FENCE LINES, NORTH OGDEN PLAT B, PHEASANT LANDING, SPRING HILL SUBDIVISION PHASE 2 AND THE EXISTING WEBER COUNTY SURVEY MONUMENTATION SURROUNDING SECTION 29, T7N, R1W, SLB&M.

RECENTLY SET GARDNER REBAR WERE LOCATED AS SHOWN ON THIS SURVEY FOR PARCEL 18-053-0002. NO RECORD OF SURVEY HAD BEEN RECORDED AT THE TIME OF THIS SURVEY. THE BASIS OF BEARING IS THE EAST LINE OF THE SOUTHEAST QUARTER OF SAID SECTION WHICH